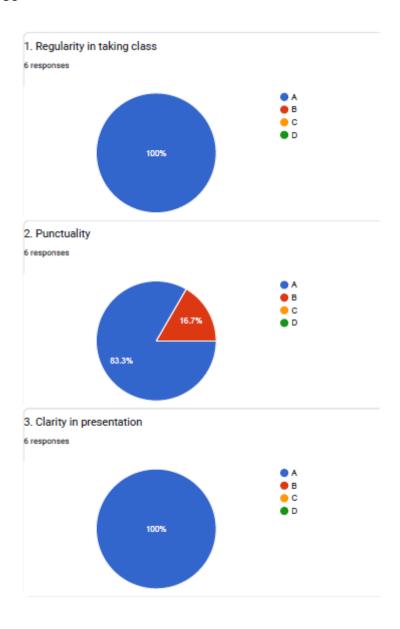

### 3. Clarity in presentation

**VIJAYA COLLEGE** 

Affiliated to Bengaluru City University Accredited with **B**<sup>++</sup> **Grade by the NAAC** 

Conferred "College with Potential for Excellence" by the UGC

## 2. Punctuality

BHS Higher Education Society

VIJAYA COLLEGE

Affiliated to Bengaluru City University

Accredited with B<sup>++</sup> Grade by the NAAC

Conferred "College with Potential for Excellence" by the UGC