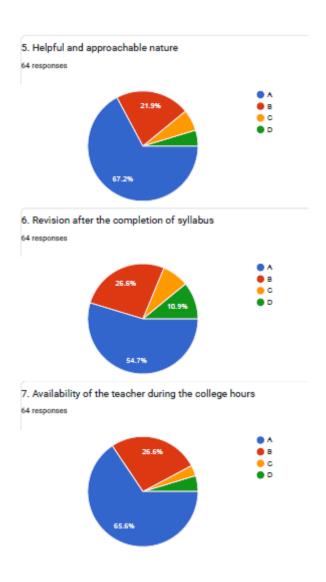

## 5. Helpful and approachable nature

**BHS Higher Education Society VIJAYA COLLEGE** Affiliated to Bengaluru City University

Accredited with **B**<sup>++</sup> **Grade by the NAAC** Conferred "College with Potential for Excellence" by the

## 6. Revision after the completion of syllabus

**VIJAYA COLLEGE** 

Affiliated to Bengaluru City University Accredited with **B**<sup>++</sup> **Grade by the NAAC** 

Conferred "College with Potential for Excellence" by the UGC

#### 7. Availability of the teacher during the college hours

UGC

BHS Higher Education Society

VIJAYA COLLEGE

Affiliated to Bengaluru City University

Accredited with B<sup>++</sup> Grade by the NAAC

Conferred "College with Potential for Excellence" by the