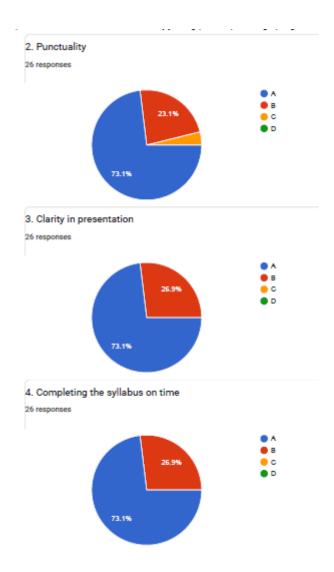

## 2. Punctuality

BHS Higher Education Society

VIJAYA COLLEGE

Affiliated to Bengaluru City University

Accredited with B<sup>++</sup> Grade by the NAAC

Conferred "College with Potential for Excellence" by the UGC