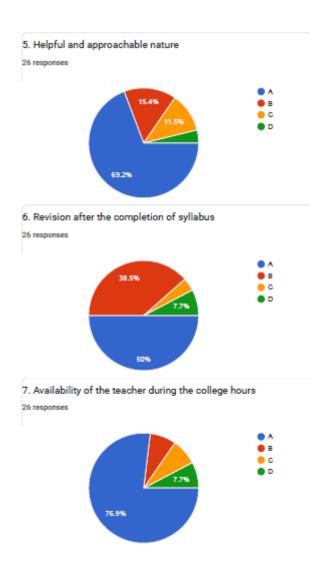

## 5. Helpful and approachable nature

**BHS Higher Education Society VIJAYA COLLEGE** Affiliated to Bengaluru City University

Accredited with **B**<sup>++</sup> **Grade by the NAAC** Conferred "College with Potential for Excellence" by the

## 6. Revision after the completion of syllabus

**VIJAYA COLLEGE** 

Affiliated to Bengaluru City University Accredited with **B**<sup>++</sup> **Grade by the NAAC** 

Conferred "College with Potential for Excellence" by the UGC

#### 7. Availability of the teacher during the college hours

UGC

BHS Higher Education Society

VIJAYA COLLEGE

Affiliated to Bengaluru City University

Accredited with B<sup>++</sup> Grade by the NAAC

Conferred "College with Potential for Excellence" by the