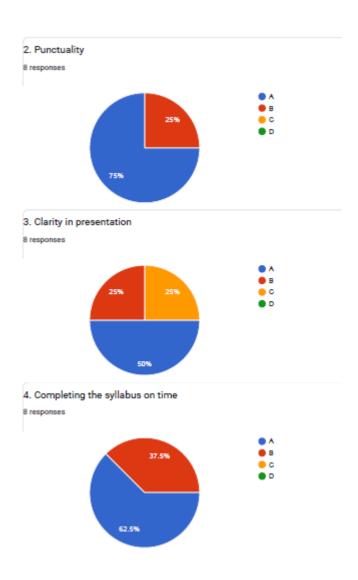

## 2. Punctuality

BHS Higher Education Society

VIJAYA COLLEGE

Affiliated to Bengaluru City University

Accredited with B<sup>++</sup> Grade by the NAAC

Conferred "College with Potential for Excellence" by the UGC

### 3. Clarity in presentation

**VIJAYA COLLEGE** 

Affiliated to Bengaluru City University Accredited with **B**<sup>++</sup> **Grade by the NAAC** 

Conferred "College with Potential for Excellence" by the UGC