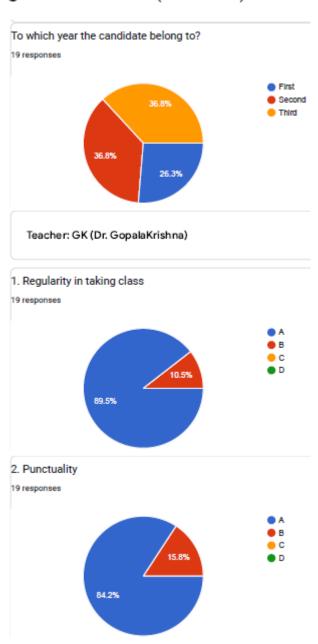

#### Student Feedback summary 2023-24

The student feedback of all the teachers was taken during the odd semester of academic year 2023-24. The necessary corrective measures are being taken to improve the academic quality.

#### Instructions given to students for the feedback process

- 1. All questions should be compulsorily attempted.
- 2. The response to the qualitative question no. 8 is student's opportunity to give suggestions or improvements
- 3. Please rate the individual teacher on a letter grade

#### A - Excellent; B-Good; C- Satisfactory; D- Poor