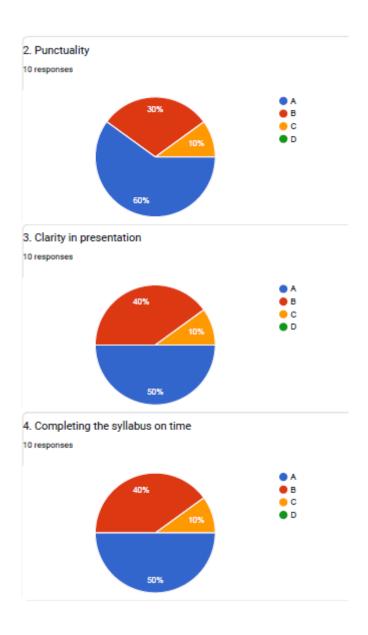

## 2. Punctuality

BHS Higher Education Society

VIJAYA COLLEGE

Affiliated to Bengaluru City University

Accredited with B<sup>++</sup> Grade by the NAAC

Conferred "College with Potential for Excellence" by the UGC