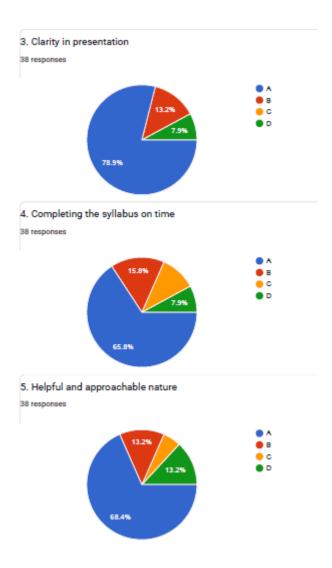

### 3. Clarity in presentation

**VIJAYA COLLEGE** 

Affiliated to Bengaluru City University Accredited with **B**<sup>++</sup> **Grade by the NAAC** 

Conferred "College with Potential for Excellence" by the UGC

## 5. Helpful and approachable nature

**BHS Higher Education Society VIJAYA COLLEGE** Affiliated to Bengaluru City University

Accredited with **B**<sup>++</sup> **Grade by the NAAC** Conferred "College with Potential for Excellence" by the