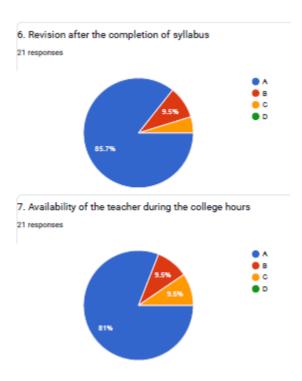

## 6. Revision after the completion of syllabus

**VIJAYA COLLEGE** 

Affiliated to Bengaluru City University Accredited with **B**<sup>++</sup> **Grade by the NAAC** 

Conferred "College with Potential for Excellence" by the UGC

RV Road, Basavanagudi Bangalore – 560004

Tel: +91-80-2693 3220/221 Email: vijayadegree@gmail.com principal@vijayacollege.ac.in

Website: www.vijayacollege.ac.in

9 responses

Teaching is good

Voice not properly