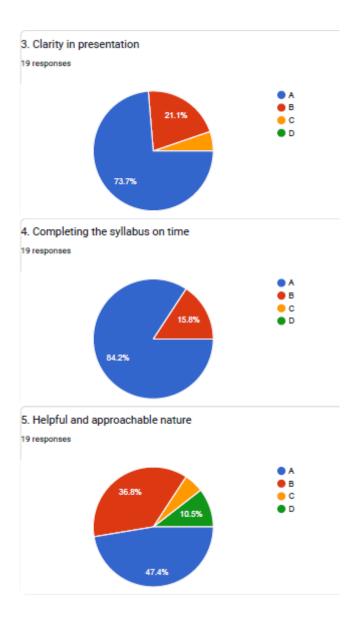

### 3. Clarity in presentation

**VIJAYA COLLEGE** 

Affiliated to Bengaluru City University Accredited with **B**<sup>++</sup> **Grade by the NAAC** 

Conferred "College with Potential for Excellence" by the UGC

## 5. Helpful and approachable nature

**BHS Higher Education Society VIJAYA COLLEGE** Affiliated to Bengaluru City University

Accredited with **B**<sup>++</sup> **Grade by the NAAC** Conferred "College with Potential for Excellence" by the