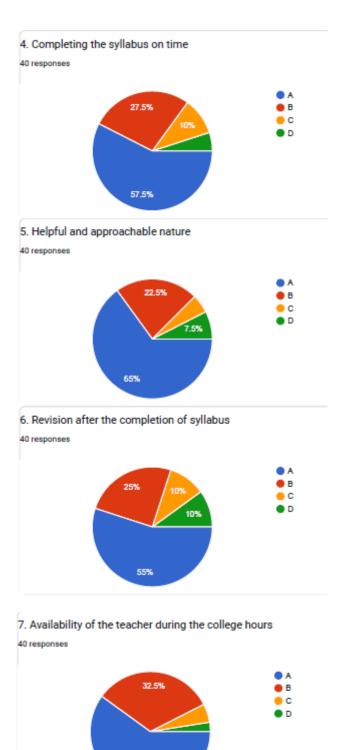

#### 7. Availability of the teacher during the college hours

UGC

BHS Higher Education Society

VIJAYA COLLEGE

Affiliated to Bengaluru City University

Accredited with B<sup>++</sup> Grade by the NAAC

Conferred "College with Potential for Excellence" by the