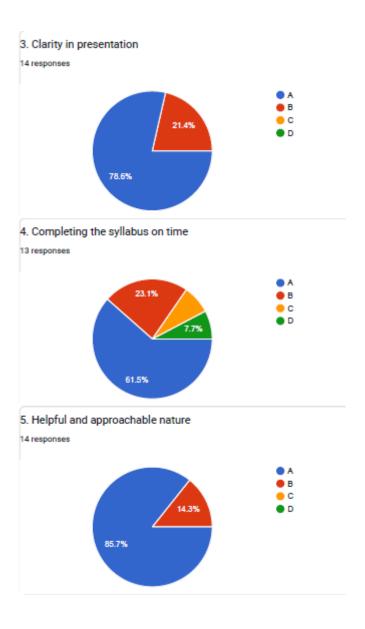

### 3. Clarity in presentation

**VIJAYA COLLEGE** 

Affiliated to Bengaluru City University Accredited with **B**<sup>++</sup> **Grade by the NAAC** 

Conferred "College with Potential for Excellence" by the UGC

## 5. Helpful and approachable nature

**BHS Higher Education Society VIJAYA COLLEGE** Affiliated to Bengaluru City University

Accredited with **B**<sup>++</sup> **Grade by the NAAC** Conferred "College with Potential for Excellence" by the