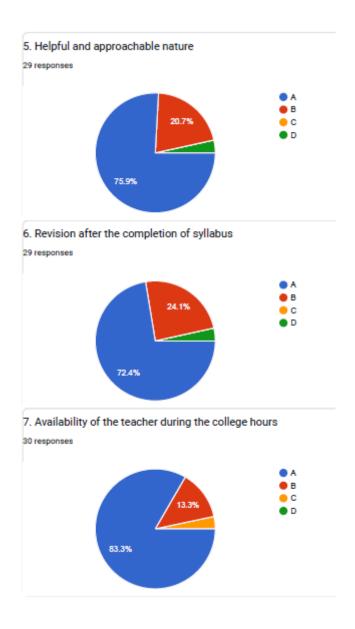

## 5. Helpful and approachable nature

**BHS Higher Education Society VIJAYA COLLEGE** Affiliated to Bengaluru City University

Accredited with **B**<sup>++</sup> **Grade by the NAAC** Conferred "College with Potential for Excellence" by the

## 6. Revision after the completion of syllabus

**VIJAYA COLLEGE** 

Affiliated to Bengaluru City University Accredited with **B**<sup>++</sup> **Grade by the NAAC** 

Conferred "College with Potential for Excellence" by the UGC

#### 7. Availability of the teacher during the college hours

UGC

BHS Higher Education Society

VIJAYA COLLEGE

Affiliated to Bengaluru City University

Accredited with B<sup>++</sup> Grade by the NAAC

Conferred "College with Potential for Excellence" by the