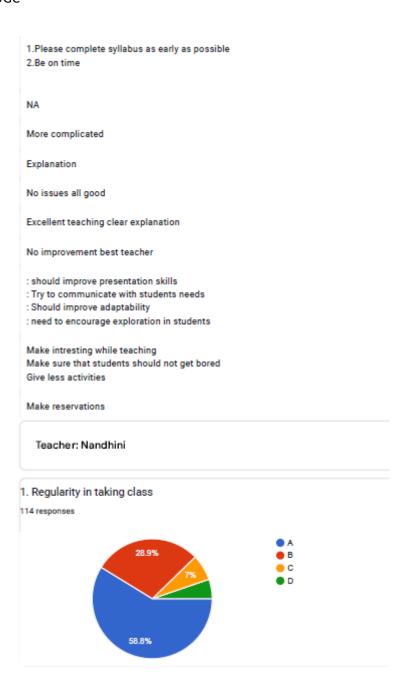

Tel: +91-80-2693 3220/221 Email: vijayadegree@gmail.com principal@vijayacollege.ac.in

Website: www.vijayacollege.ac.in

| 8. Please mention any 3 points for further improvement                                                                                                                                                                                                                                                                                                                                                                                                                               |
|--------------------------------------------------------------------------------------------------------------------------------------------------------------------------------------------------------------------------------------------------------------------------------------------------------------------------------------------------------------------------------------------------------------------------------------------------------------------------------------|
| 21 responses                                                                                                                                                                                                                                                                                                                                                                                                                                                                         |
| Nothing                                                                                                                                                                                                                                                                                                                                                                                                                                                                              |
| Nothing                                                                                                                                                                                                                                                                                                                                                                                                                                                                              |
| Good                                                                                                                                                                                                                                                                                                                                                                                                                                                                                 |
|                                                                                                                                                                                                                                                                                                                                                                                                                                                                                      |
| Want to be little friendly                                                                                                                                                                                                                                                                                                                                                                                                                                                           |
| Regular for classes                                                                                                                                                                                                                                                                                                                                                                                                                                                                  |
| Good  1.But, give some examples for each and every topic you teach  2.Most of the students didn't get what u r explaining  3.need to improve the presentation and teaching skills so, each and every student can catch the point what u reach.                                                                                                                                                                                                                                       |
| Improve your knowledge<br>Study well                                                                                                                                                                                                                                                                                                                                                                                                                                                 |
| No                                                                                                                                                                                                                                                                                                                                                                                                                                                                                   |
| Can present even more effectively                                                                                                                                                                                                                                                                                                                                                                                                                                                    |
| Teaching the lesson in hurry , she teaches in complicating manner , no revision after completing the syllabus.                                                                                                                                                                                                                                                                                                                                                                       |
| She is nice person but I just don't like her teaching because her way of presentation is very bad she really need to improve that she has to adapt different way of teaching to attract students but I like her because she is so straight she never hesitate to advice students and when they did mistake but our class mates many times miss understood that because they just hat her because she advices and sould when they did wrong but I really appreciate her for that as a |

person she is good but she need to change her way of teaching and she need to learn to attract students interaction in class so that it would be easy to make them to concentrate on

UGC

BHS Higher Education Society