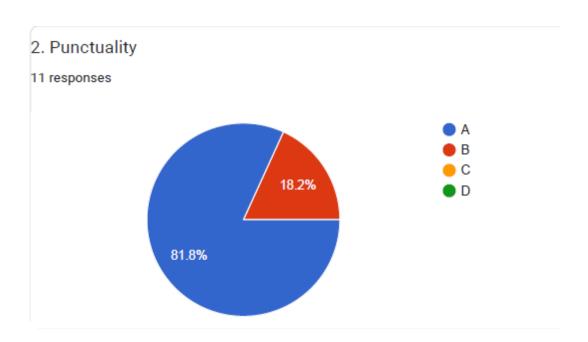

## 2. Punctuality

BHS Higher Education Society

VIJAYA COLLEGE

Affiliated to Bengaluru City University

Accredited with B<sup>++</sup> Grade by the NAAC

Conferred "College with Potential for Excellence" by the UGC