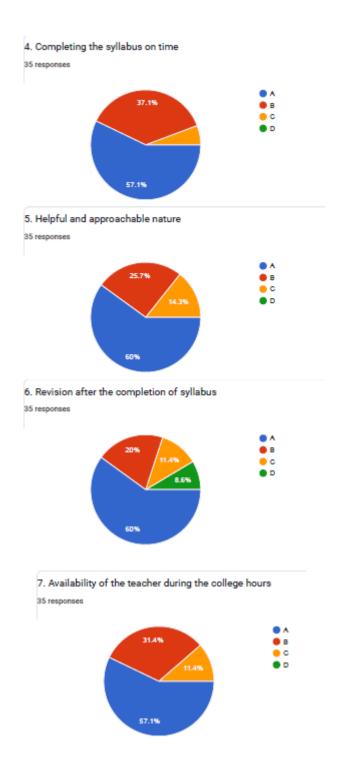

#### Student Feedback summary 2023-24

The student feedback of all the teachers was taken during the odd semester of academic year 2023-24. The necessary corrective measures are being taken to improve the academic quality.

#### Instructions given to students for the feedback process

- 1. All questions should be compulsorily attempted.
- 2. The response to the qualitative question no. 8 is student's opportunity to give suggestions or improvements
- 3. Please rate the individual teacher on a letter grade

#### A - Excellent; B-Good; C- Satisfactory; D- Poor