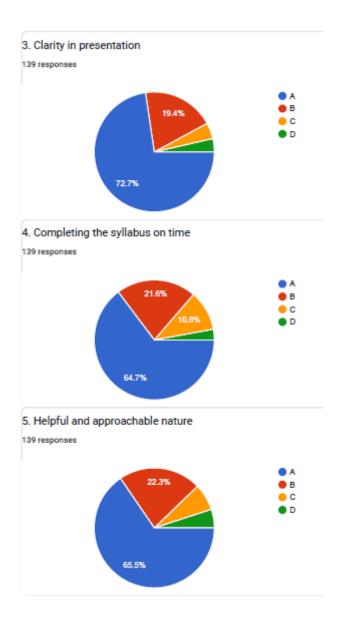

### 3. Clarity in presentation

**VIJAYA COLLEGE** 

Affiliated to Bengaluru City University Accredited with **B**<sup>++</sup> **Grade by the NAAC** 

Conferred "College with Potential for Excellence" by the UGC

## 5. Helpful and approachable nature

**BHS Higher Education Society VIJAYA COLLEGE** Affiliated to Bengaluru City University

Accredited with **B**<sup>++</sup> **Grade by the NAAC** Conferred "College with Potential for Excellence" by the

#### 7. Availability of the teacher during the college hours

UGC

BHS Higher Education Society

VIJAYA COLLEGE

Affiliated to Bengaluru City University

Accredited with B<sup>++</sup> Grade by the NAAC

Conferred "College with Potential for Excellence" by the