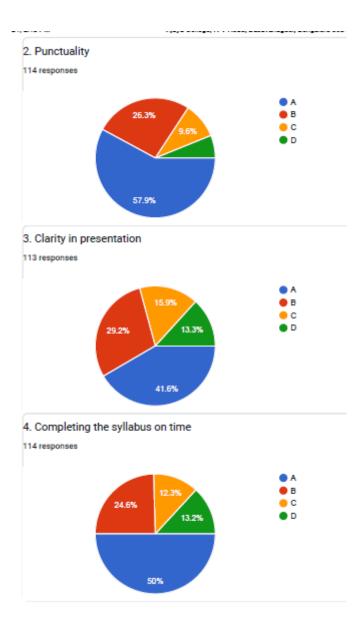

## 2. Punctuality

BHS Higher Education Society

VIJAYA COLLEGE

Affiliated to Bengaluru City University

Accredited with B<sup>++</sup> Grade by the NAAC

Conferred "College with Potential for Excellence" by the UGC