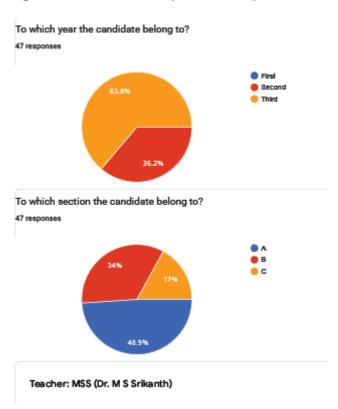

#### Student Feedback summary 2023-24

The student feedback of all the teachers was taken during the odd semester of academic year 2023-24. The necessary corrective measures are being taken to improve the academic quality.