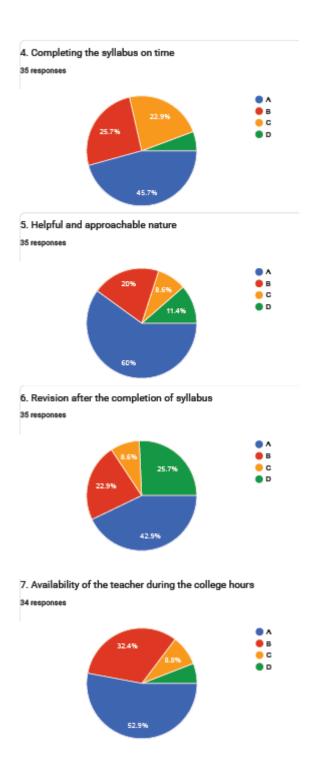

## 5. Helpful and approachable nature

**BHS Higher Education Society VIJAYA COLLEGE** Affiliated to Bengaluru City University

Accredited with **B**<sup>++</sup> **Grade by the NAAC** Conferred "College with Potential for Excellence" by the

#### 7. Availability of the teacher during the college hours

UGC

BHS Higher Education Society

VIJAYA COLLEGE

Affiliated to Bengaluru City University

Accredited with B<sup>++</sup> Grade by the NAAC

Conferred "College with Potential for Excellence" by the