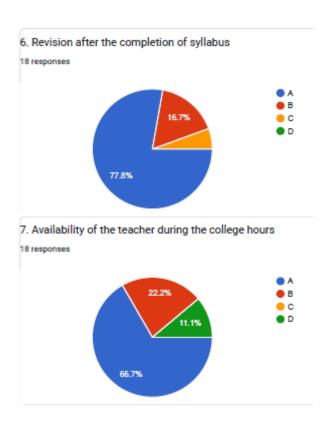

## 6. Revision after the completion of syllabus

**VIJAYA COLLEGE** 

Affiliated to Bengaluru City University Accredited with **B**<sup>++</sup> **Grade by the NAAC** 

Conferred "College with Potential for Excellence" by the UGC

#### 7. Availability of the teacher during the college hours

UGC

BHS Higher Education Society

VIJAYA COLLEGE

Affiliated to Bengaluru City University

Accredited with B<sup>++</sup> Grade by the NAAC

Conferred "College with Potential for Excellence" by the