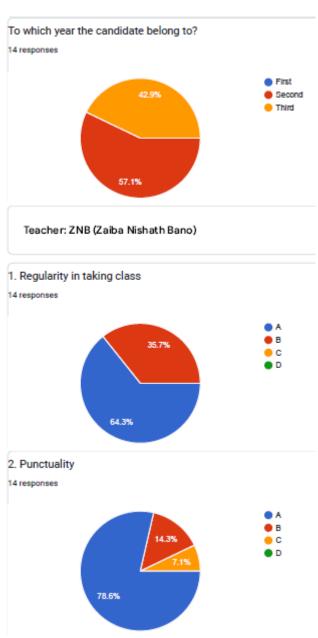

## 2. Punctuality

BHS Higher Education Society

VIJAYA COLLEGE

Affiliated to Bengaluru City University

Accredited with B<sup>++</sup> Grade by the NAAC

Conferred "College with Potential for Excellence" by the UGC

### 3. Clarity in presentation

**VIJAYA COLLEGE** 

Affiliated to Bengaluru City University Accredited with **B**<sup>++</sup> **Grade by the NAAC** 

Conferred "College with Potential for Excellence" by the UGC

## 5. Helpful and approachable nature

**BHS Higher Education Society VIJAYA COLLEGE** Affiliated to Bengaluru City University

Accredited with **B**<sup>++</sup> **Grade by the NAAC** Conferred "College with Potential for Excellence" by the

#### 7. Availability of the teacher during the college hours

UGC

BHS Higher Education Society

VIJAYA COLLEGE

Affiliated to Bengaluru City University

Accredited with B<sup>++</sup> Grade by the NAAC

Conferred "College with Potential for Excellence" by the