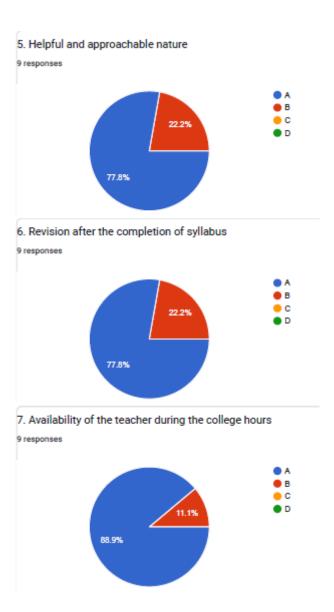

## 5. Helpful and approachable nature

**BHS Higher Education Society VIJAYA COLLEGE** Affiliated to Bengaluru City University

Accredited with **B**<sup>++</sup> **Grade by the NAAC** Conferred "College with Potential for Excellence" by the

#### 7. Availability of the teacher during the college hours

UGC

BHS Higher Education Society

VIJAYA COLLEGE

Affiliated to Bengaluru City University

Accredited with B<sup>++</sup> Grade by the NAAC

Conferred "College with Potential for Excellence" by the

## 6. Revision after the completion of syllabus

**VIJAYA COLLEGE** 

Affiliated to Bengaluru City University Accredited with **B**<sup>++</sup> **Grade by the NAAC** 

Conferred "College with Potential for Excellence" by the UGC