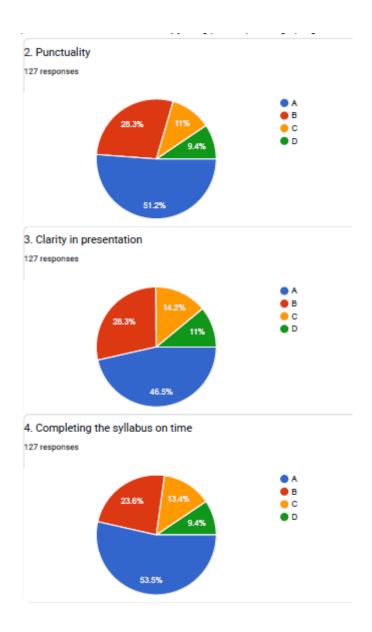

### 3. Clarity in presentation

**VIJAYA COLLEGE** 

Affiliated to Bengaluru City University Accredited with **B**<sup>++</sup> **Grade by the NAAC** 

Conferred "College with Potential for Excellence" by the UGC