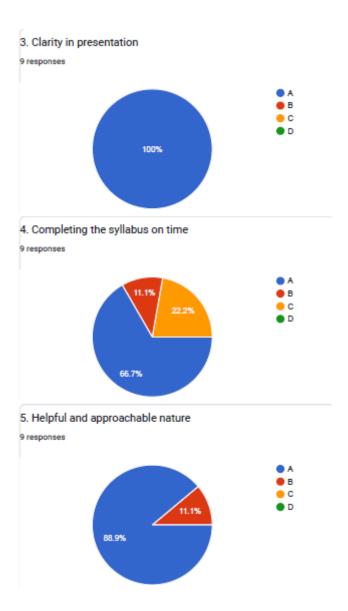

### 3. Clarity in presentation

**VIJAYA COLLEGE** 

Affiliated to Bengaluru City University Accredited with **B**<sup>++</sup> **Grade by the NAAC** 

Conferred "College with Potential for Excellence" by the UGC

## 5. Helpful and approachable nature

**BHS Higher Education Society VIJAYA COLLEGE** Affiliated to Bengaluru City University

Accredited with **B**<sup>++</sup> **Grade by the NAAC** Conferred "College with Potential for Excellence" by the