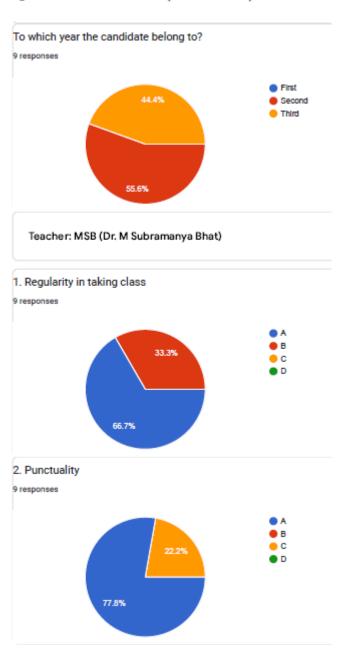

## 2. Punctuality

BHS Higher Education Society

VIJAYA COLLEGE

Affiliated to Bengaluru City University

Accredited with B<sup>++</sup> Grade by the NAAC

Conferred "College with Potential for Excellence" by the UGC