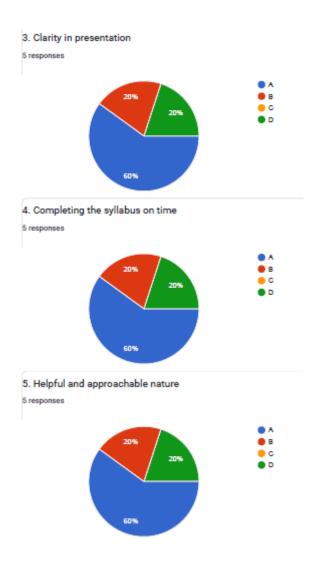

### 3. Clarity in presentation

**VIJAYA COLLEGE** 

Affiliated to Bengaluru City University Accredited with **B**<sup>++</sup> **Grade by the NAAC** 

Conferred "College with Potential for Excellence" by the UGC

## 5. Helpful and approachable nature

**BHS Higher Education Society VIJAYA COLLEGE** Affiliated to Bengaluru City University

Accredited with **B**<sup>++</sup> **Grade by the NAAC** Conferred "College with Potential for Excellence" by the

#### 7. Availability of the teacher during the college hours

UGC

BHS Higher Education Society

VIJAYA COLLEGE

Affiliated to Bengaluru City University

Accredited with B<sup>++</sup> Grade by the NAAC

Conferred "College with Potential for Excellence" by the