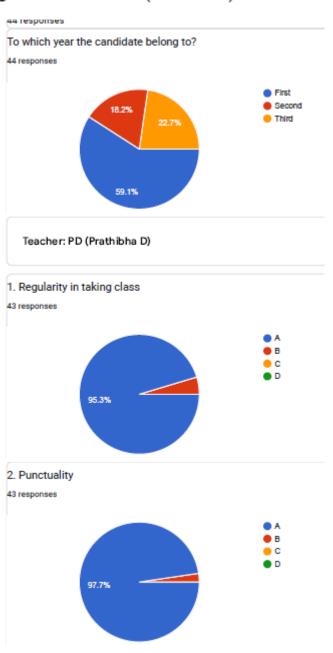

#### Student Feedback summary 2023-24

The student feedback of all the teachers was taken during the odd semester of academic year 2023-24. The necessary corrective measures are being taken to improve the academic quality.

#### Instructions given to students for the feedback process

- 1. All questions should be compulsorily attempted.
- 2. The response to the qualitative question no. 8 is student's opportunity to give suggestions or improvements
- 3. Please rate the individual teacher on a letter grade

#### A - Excellent; B-Good; C- Satisfactory; D- Poor