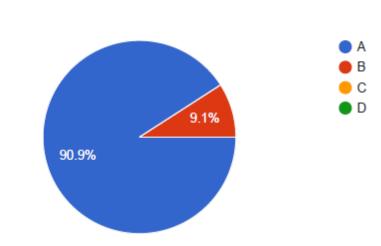

## 2. Punctuality

BHS Higher Education Society

VIJAYA COLLEGE

Affiliated to Bengaluru City University

Accredited with B<sup>++</sup> Grade by the NAAC

Conferred "College with Potential for Excellence" by the UGC