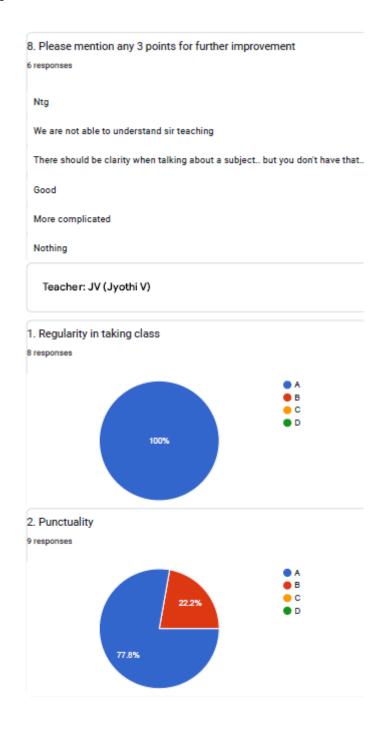

RV Road, Basavanagudi Bangalore – 560004

Tel: +91-80-2693 3220/221 Email: vijayadegree@gmail.com principal@vijayacollege.ac.in Website: www.vijayacollege.ac.in

| 8. Please mention any 3 points for further improvement                                                               |
|----------------------------------------------------------------------------------------------------------------------|
| 11 responses                                                                                                         |
| Sir is soo good in his teachings                                                                                     |
| •                                                                                                                    |
| Don't take revision class                                                                                            |
| Very good Teacher                                                                                                    |
| None                                                                                                                 |
| Nothing should be improved He is always better in teaching                                                           |
| Revision classes                                                                                                     |
| When KSS sir is principal we can not see him much in the class thank you for teaching us KSS sir explanation is good |
| You are already great sir,no suggestions                                                                             |
| Sir u r amazing                                                                                                      |
| Nothing                                                                                                              |