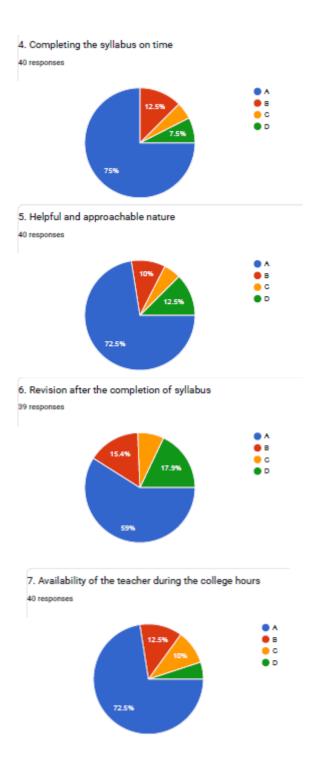

## 5. Helpful and approachable nature

**BHS Higher Education Society VIJAYA COLLEGE** Affiliated to Bengaluru City University

Accredited with **B**<sup>++</sup> **Grade by the NAAC** Conferred "College with Potential for Excellence" by the

## 6. Revision after the completion of syllabus

**VIJAYA COLLEGE** 

Affiliated to Bengaluru City University Accredited with **B**<sup>++</sup> **Grade by the NAAC** 

Conferred "College with Potential for Excellence" by the UGC

#### 7. Availability of the teacher during the college hours

UGC

BHS Higher Education Society

VIJAYA COLLEGE

Affiliated to Bengaluru City University

Accredited with B<sup>++</sup> Grade by the NAAC

Conferred "College with Potential for Excellence" by the