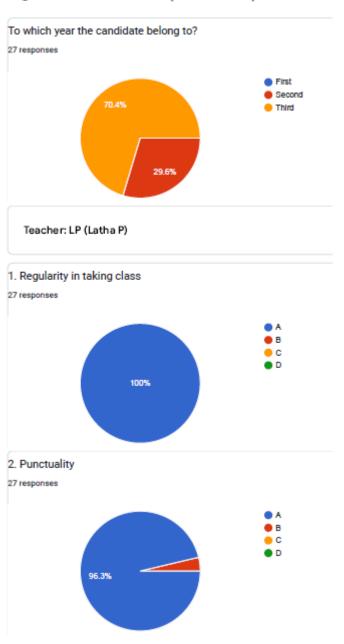

## 2. Punctuality

BHS Higher Education Society

VIJAYA COLLEGE

Affiliated to Bengaluru City University

Accredited with B<sup>++</sup> Grade by the NAAC

Conferred "College with Potential for Excellence" by the UGC