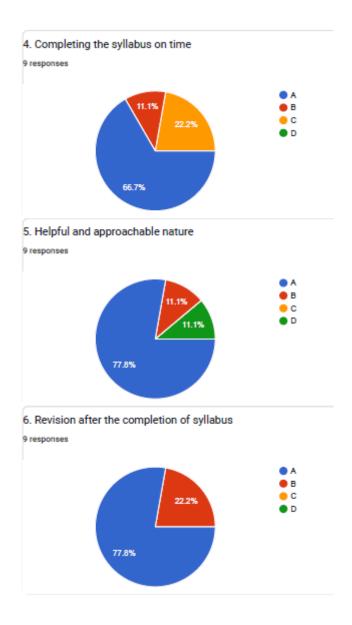

## 5. Helpful and approachable nature

**BHS Higher Education Society VIJAYA COLLEGE** Affiliated to Bengaluru City University

Accredited with **B**<sup>++</sup> **Grade by the NAAC** Conferred "College with Potential for Excellence" by the

## 6. Revision after the completion of syllabus

**VIJAYA COLLEGE** 

Affiliated to Bengaluru City University Accredited with **B**<sup>++</sup> **Grade by the NAAC** 

Conferred "College with Potential for Excellence" by the UGC