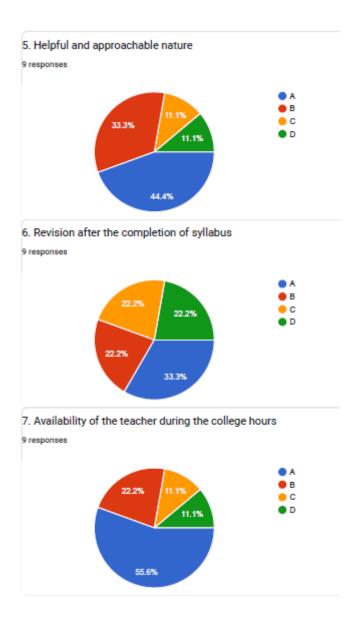

## 5. Helpful and approachable nature

**BHS Higher Education Society VIJAYA COLLEGE** Affiliated to Bengaluru City University

Accredited with **B**<sup>++</sup> **Grade by the NAAC** Conferred "College with Potential for Excellence" by the

## 6. Revision after the completion of syllabus

**VIJAYA COLLEGE** 

Affiliated to Bengaluru City University Accredited with **B**<sup>++</sup> **Grade by the NAAC** 

Conferred "College with Potential for Excellence" by the UGC

#### 7. Availability of the teacher during the college hours

UGC

BHS Higher Education Society

VIJAYA COLLEGE

Affiliated to Bengaluru City University

Accredited with B<sup>++</sup> Grade by the NAAC

Conferred "College with Potential for Excellence" by the