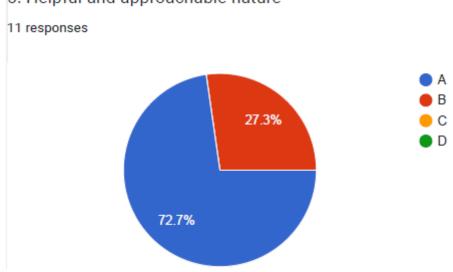

## 5. Helpful and approachable nature

**BHS Higher Education Society VIJAYA COLLEGE** Affiliated to Bengaluru City University

Accredited with **B**<sup>++</sup> **Grade by the NAAC** Conferred "College with Potential for Excellence" by the

#### 11 responses