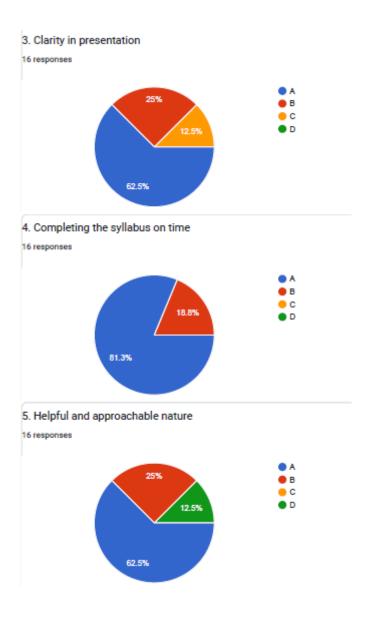

### 3. Clarity in presentation

**VIJAYA COLLEGE** 

Affiliated to Bengaluru City University Accredited with **B**<sup>++</sup> **Grade by the NAAC** 

Conferred "College with Potential for Excellence" by the UGC

## 5. Helpful and approachable nature

**BHS Higher Education Society VIJAYA COLLEGE** Affiliated to Bengaluru City University

Accredited with **B**<sup>++</sup> **Grade by the NAAC** Conferred "College with Potential for Excellence" by the