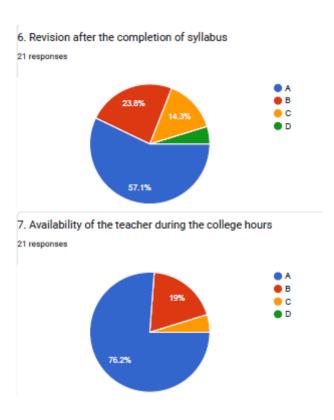

## 6. Revision after the completion of syllabus

**VIJAYA COLLEGE** 

Affiliated to Bengaluru City University Accredited with **B**<sup>++</sup> **Grade by the NAAC** 

Conferred "College with Potential for Excellence" by the UGC

#### 7. Availability of the teacher during the college hours

UGC

BHS Higher Education Society

VIJAYA COLLEGE

Affiliated to Bengaluru City University

Accredited with B<sup>++</sup> Grade by the NAAC

Conferred "College with Potential for Excellence" by the