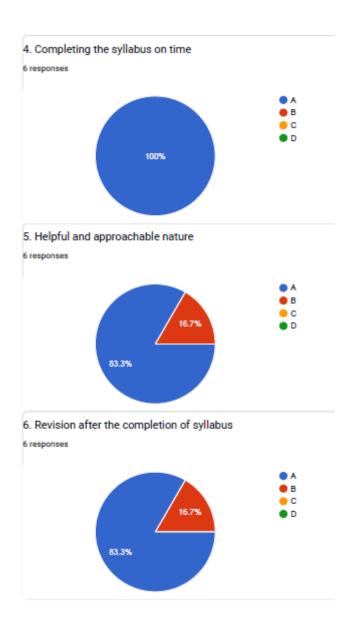

## 5. Helpful and approachable nature

**BHS Higher Education Society VIJAYA COLLEGE** Affiliated to Bengaluru City University

Accredited with **B**<sup>++</sup> **Grade by the NAAC** Conferred "College with Potential for Excellence" by the

#### 7. Availability of the teacher during the college hours

UGC

BHS Higher Education Society

VIJAYA COLLEGE

Affiliated to Bengaluru City University

Accredited with B<sup>++</sup> Grade by the NAAC

Conferred "College with Potential for Excellence" by the

## 6. Revision after the completion of syllabus

**VIJAYA COLLEGE** 

Affiliated to Bengaluru City University Accredited with **B**<sup>++</sup> **Grade by the NAAC** 

Conferred "College with Potential for Excellence" by the UGC