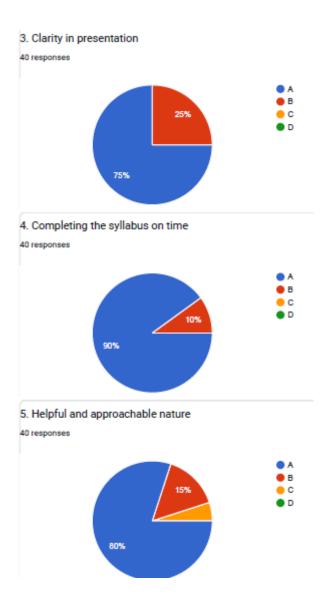

### 3. Clarity in presentation

**VIJAYA COLLEGE** 

Affiliated to Bengaluru City University Accredited with **B**<sup>++</sup> **Grade by the NAAC** 

Conferred "College with Potential for Excellence" by the UGC

## 5. Helpful and approachable nature

**BHS Higher Education Society VIJAYA COLLEGE** Affiliated to Bengaluru City University

Accredited with **B**<sup>++</sup> **Grade by the NAAC** Conferred "College with Potential for Excellence" by the

#### 7. Availability of the teacher during the college hours

UGC

BHS Higher Education Society

VIJAYA COLLEGE

Affiliated to Bengaluru City University

Accredited with B<sup>++</sup> Grade by the NAAC

Conferred "College with Potential for Excellence" by the