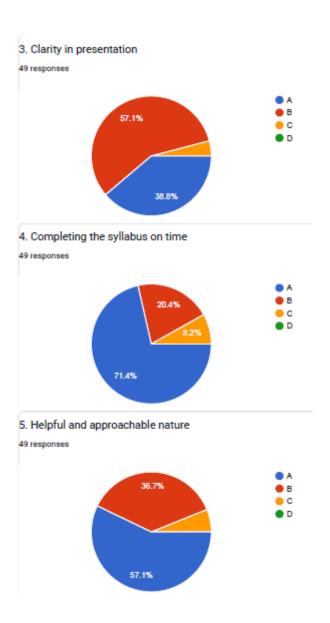

### 3. Clarity in presentation

**VIJAYA COLLEGE** 

Affiliated to Bengaluru City University Accredited with **B**<sup>++</sup> **Grade by the NAAC** 

Conferred "College with Potential for Excellence" by the UGC

## 5. Helpful and approachable nature

**BHS Higher Education Society VIJAYA COLLEGE** Affiliated to Bengaluru City University

Accredited with **B**<sup>++</sup> **Grade by the NAAC** Conferred "College with Potential for Excellence" by the