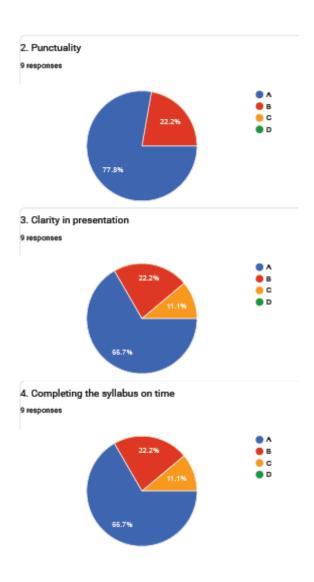

### 3. Clarity in presentation

**VIJAYA COLLEGE** 

Affiliated to Bengaluru City University Accredited with **B**<sup>++</sup> **Grade by the NAAC** 

Conferred "College with Potential for Excellence" by the UGC

## 2. Punctuality

BHS Higher Education Society

VIJAYA COLLEGE

Affiliated to Bengaluru City University

Accredited with B<sup>++</sup> Grade by the NAAC

Conferred "College with Potential for Excellence" by the UGC