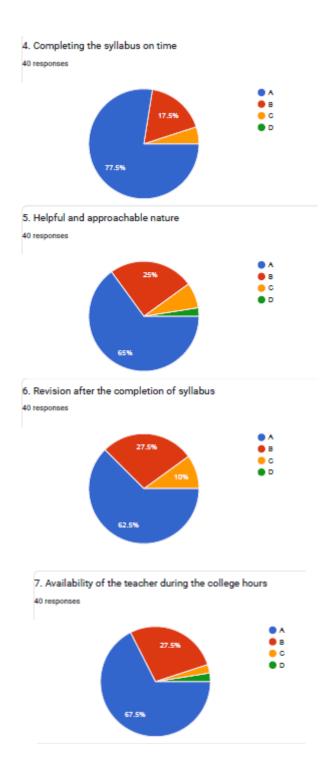

#### Student Feedback summary 2023-24

The student feedback of all the teachers was taken during the odd semester of academic year 2023-24. The necessary corrective measures are being taken to improve the academic quality.

#### Instructions given to students for the feedback process

- 1. All questions should be compulsorily attempted.
- 2. The response to the qualitative question no. 8 is student's opportunity to give suggestions or improvements
- 3. Please rate the individual teacher on a letter grade

#### A - Excellent; B-Good; C- Satisfactory; D- Poor