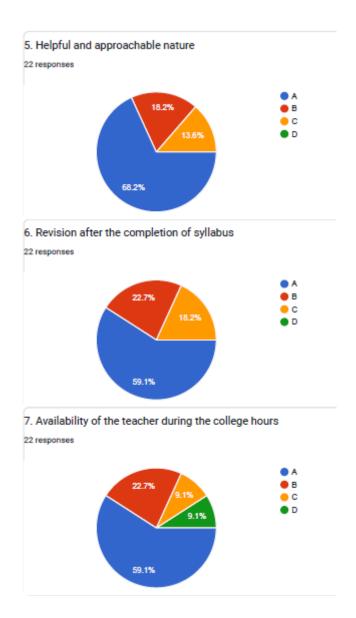

## 5. Helpful and approachable nature

**BHS Higher Education Society VIJAYA COLLEGE** Affiliated to Bengaluru City University

Accredited with **B**<sup>++</sup> **Grade by the NAAC** Conferred "College with Potential for Excellence" by the

## 6. Revision after the completion of syllabus

**VIJAYA COLLEGE** 

Affiliated to Bengaluru City University Accredited with **B**<sup>++</sup> **Grade by the NAAC** 

Conferred "College with Potential for Excellence" by the UGC

#### 7. Availability of the teacher during the college hours

UGC

BHS Higher Education Society

VIJAYA COLLEGE

Affiliated to Bengaluru City University

Accredited with B<sup>++</sup> Grade by the NAAC

Conferred "College with Potential for Excellence" by the