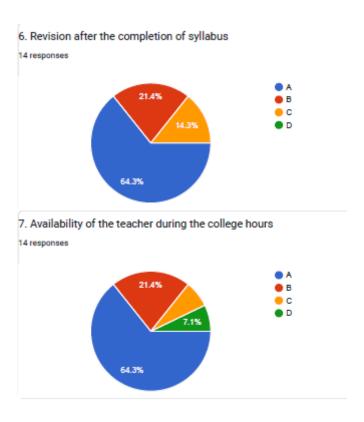

## 6. Revision after the completion of syllabus

**VIJAYA COLLEGE** 

Affiliated to Bengaluru City University Accredited with **B**<sup>++</sup> **Grade by the NAAC** 

Conferred "College with Potential for Excellence" by the UGC

#### 7. Availability of the teacher during the college hours

UGC

BHS Higher Education Society

VIJAYA COLLEGE

Affiliated to Bengaluru City University

Accredited with B<sup>++</sup> Grade by the NAAC

Conferred "College with Potential for Excellence" by the