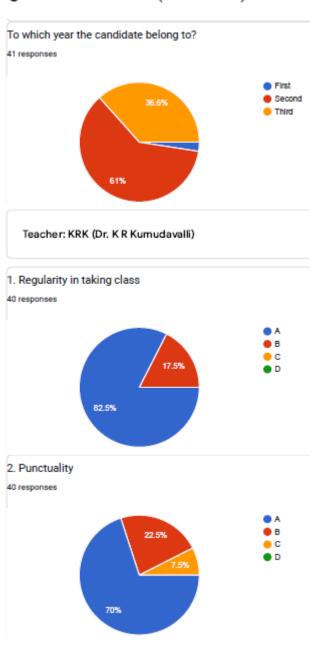

| 8. Please mention any 3 points for further improvement                                                                                                                                             |
|----------------------------------------------------------------------------------------------------------------------------------------------------------------------------------------------------|
| 20 responses                                                                                                                                                                                       |
|                                                                                                                                                                                                    |
| Nothing                                                                                                                                                                                            |
| Good                                                                                                                                                                                               |
| Nothing                                                                                                                                                                                            |
|                                                                                                                                                                                                    |
| Nothinh                                                                                                                                                                                            |
| N                                                                                                                                                                                                  |
|                                                                                                                                                                                                    |
| Clarity in presentation                                                                                                                                                                            |
| Good profesor                                                                                                                                                                                      |
| Study well                                                                                                                                                                                         |
| Improve your knowledge                                                                                                                                                                             |
| No                                                                                                                                                                                                 |
|                                                                                                                                                                                                    |
| She need to improve her way of teaching, I was not able to understand her teaching when she<br>was taking class because her class was so boring, I like her as a person she is so nice teacher     |
| she don't easily judge and she patiently listens I really appreciate that but she has to change<br>her way of teaching so that it would be better so students will be interested to listen and can |
| try to understand it was very difficult to understand her teaching it would be better if she try to                                                                                                |
| keep the class interactive and she should be more straight if any student makes wrong in the class other wise I always respect her for her patience (a)                                            |
| ,                                                                                                                                                                                                  |
|                                                                                                                                                                                                    |
| -                                                                                                                                                                                                  |
|                                                                                                                                                                                                    |
| Teacher: NAGESHWARI                                                                                                                                                                                |