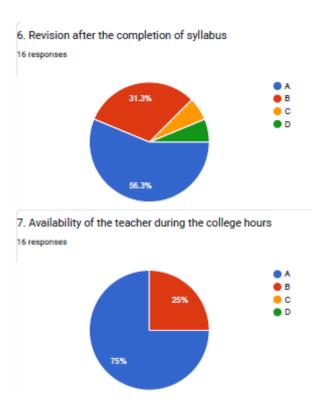

## 6. Revision after the completion of syllabus

**VIJAYA COLLEGE** 

Affiliated to Bengaluru City University Accredited with **B**<sup>++</sup> **Grade by the NAAC** 

Conferred "College with Potential for Excellence" by the UGC

#### 7. Availability of the teacher during the college hours

UGC

BHS Higher Education Society

VIJAYA COLLEGE

Affiliated to Bengaluru City University

Accredited with B<sup>++</sup> Grade by the NAAC

Conferred "College with Potential for Excellence" by the