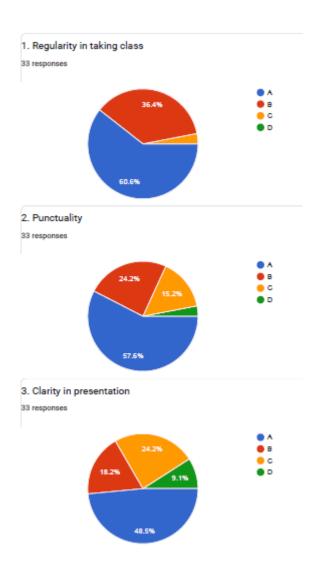

### 3. Clarity in presentation

**VIJAYA COLLEGE** 

Affiliated to Bengaluru City University Accredited with **B**<sup>++</sup> **Grade by the NAAC** 

Conferred "College with Potential for Excellence" by the UGC

## 2. Punctuality

BHS Higher Education Society

VIJAYA COLLEGE

Affiliated to Bengaluru City University

Accredited with B<sup>++</sup> Grade by the NAAC

Conferred "College with Potential for Excellence" by the UGC