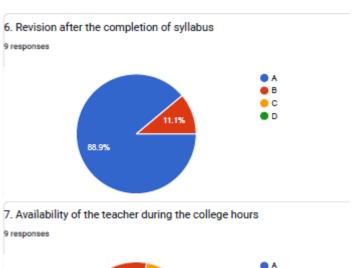

## 6. Revision after the completion of syllabus

**VIJAYA COLLEGE** 

Affiliated to Bengaluru City University Accredited with **B**<sup>++</sup> **Grade by the NAAC** 

Conferred "College with Potential for Excellence" by the UGC

#### 7. Availability of the teacher during the college hours

UGC

BHS Higher Education Society

VIJAYA COLLEGE

Affiliated to Bengaluru City University

Accredited with B<sup>++</sup> Grade by the NAAC

Conferred "College with Potential for Excellence" by the