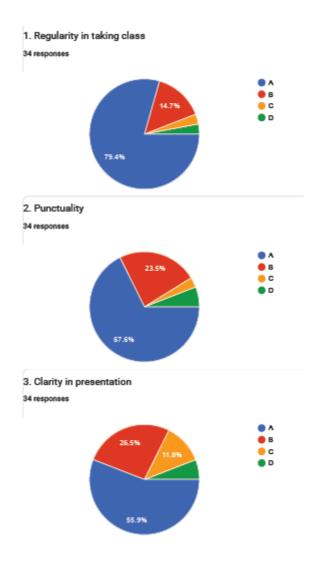

### 3. Clarity in presentation

**VIJAYA COLLEGE** 

Affiliated to Bengaluru City University Accredited with **B**<sup>++</sup> **Grade by the NAAC** 

Conferred "College with Potential for Excellence" by the UGC