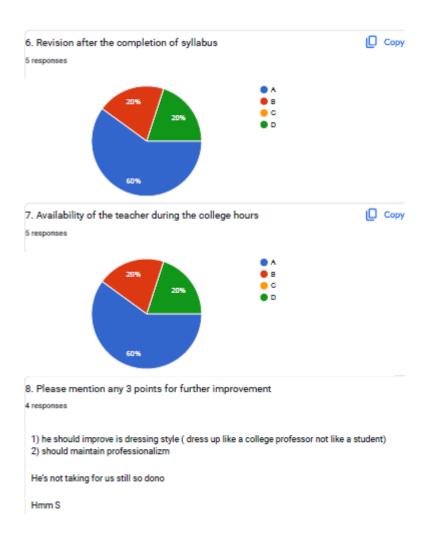

## 6. Revision after the completion of syllabus

**VIJAYA COLLEGE** 

Affiliated to Bengaluru City University Accredited with **B**<sup>++</sup> **Grade by the NAAC** 

Conferred "College with Potential for Excellence" by the UGC

#### 7. Availability of the teacher during the college hours

UGC

BHS Higher Education Society

VIJAYA COLLEGE

Affiliated to Bengaluru City University

Accredited with B<sup>++</sup> Grade by the NAAC

Conferred "College with Potential for Excellence" by the

RV Road, Basavanagudi Bangalore – 560004

Tel: +91-80-2693 3220/221 Email: vijayadegree@gmail.com principal@vijayacollege.ac.in Website: www.vijayacollege.ac.in

| 8. Please mention any 3 points for further improvement                                                               |
|----------------------------------------------------------------------------------------------------------------------|
| 11 responses                                                                                                         |
| Sir is soo good in his teachings                                                                                     |
| •                                                                                                                    |
| Don't take revision class                                                                                            |
| Very good Teacher                                                                                                    |
| None                                                                                                                 |
| Nothing should be improved He is always better in teaching                                                           |
| Revision classes                                                                                                     |
| When KSS sir is principal we can not see him much in the class thank you for teaching us KSS sir explanation is good |
| You are already great sir,no suggestions                                                                             |
| Sir u r amazing                                                                                                      |
| Nothing                                                                                                              |