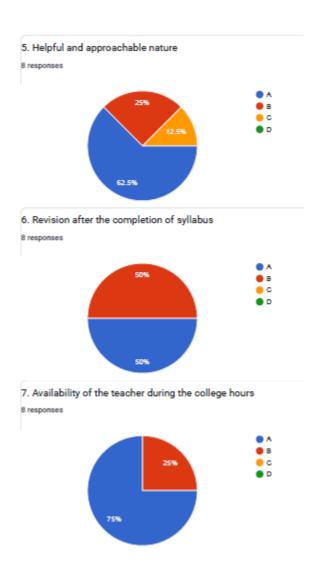

## 5. Helpful and approachable nature

**BHS Higher Education Society VIJAYA COLLEGE** Affiliated to Bengaluru City University

Accredited with **B**<sup>++</sup> **Grade by the NAAC** Conferred "College with Potential for Excellence" by the

#### 7. Availability of the teacher during the college hours

UGC

BHS Higher Education Society

VIJAYA COLLEGE

Affiliated to Bengaluru City University

Accredited with B<sup>++</sup> Grade by the NAAC

Conferred "College with Potential for Excellence" by the

## 6. Revision after the completion of syllabus

**VIJAYA COLLEGE** 

Affiliated to Bengaluru City University Accredited with **B**<sup>++</sup> **Grade by the NAAC** 

Conferred "College with Potential for Excellence" by the UGC