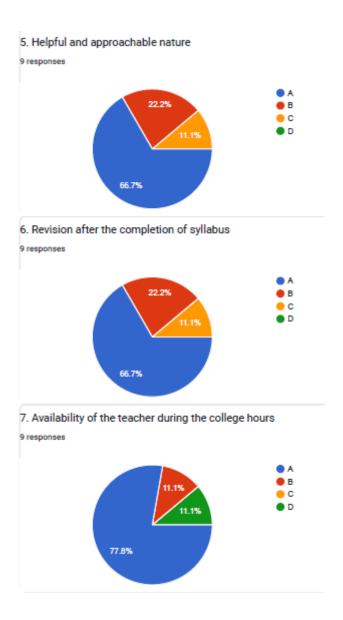

## 5. Helpful and approachable nature

**BHS Higher Education Society VIJAYA COLLEGE** Affiliated to Bengaluru City University

Accredited with **B**<sup>++</sup> **Grade by the NAAC** Conferred "College with Potential for Excellence" by the

#### 7. Availability of the teacher during the college hours

UGC

BHS Higher Education Society

VIJAYA COLLEGE

Affiliated to Bengaluru City University

Accredited with B<sup>++</sup> Grade by the NAAC

Conferred "College with Potential for Excellence" by the

## 6. Revision after the completion of syllabus

**VIJAYA COLLEGE** 

Affiliated to Bengaluru City University Accredited with **B**<sup>++</sup> **Grade by the NAAC** 

Conferred "College with Potential for Excellence" by the UGC