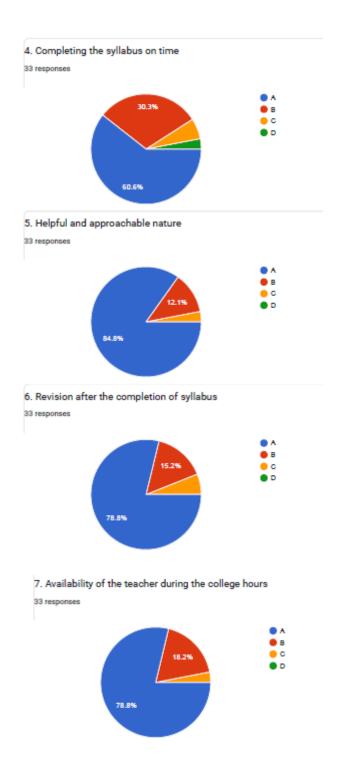

#### Student Feedback summary 2023-24

The student feedback of all the teachers was taken during the odd semester of academic year 2023-24. The necessary corrective measures are being taken to improve the academic quality.

#### Instructions given to students for the feedback process

- 1. All questions should be compulsorily attempted.
- 2. The response to the qualitative question no. 8 is student's opportunity to give suggestions or improvements
- 3. Please rate the individual teacher on a letter grade

#### A - Excellent; B-Good; C- Satisfactory; D- Poor