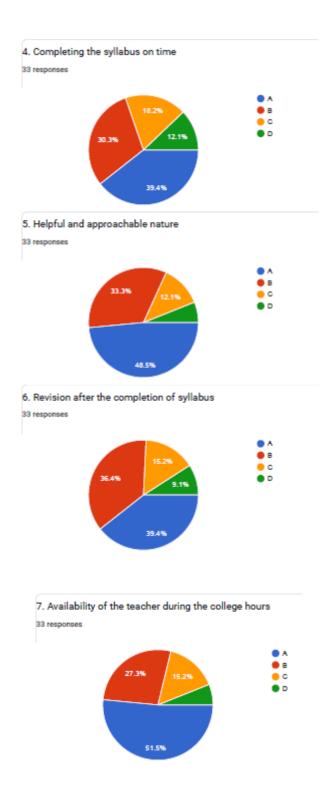

#### 7. Availability of the teacher during the college hours

UGC

BHS Higher Education Society

VIJAYA COLLEGE

Affiliated to Bengaluru City University

Accredited with B<sup>++</sup> Grade by the NAAC

Conferred "College with Potential for Excellence" by the

RV Road, Basavanagudi Bangalore – 560004

Tel: +91-80-2693 3220/221 Email: vijayadegree@gmail.com principal@vijayacollege.ac.in Website: www.vijayacollege.ac.in

| 8. Please mention any 3 points for further improvement                                                               |
|----------------------------------------------------------------------------------------------------------------------|
| 11 responses                                                                                                         |
| Sir is soo good in his teachings                                                                                     |
| •                                                                                                                    |
| Don't take revision class                                                                                            |
| Very good Teacher                                                                                                    |
| None                                                                                                                 |
| Nothing should be improved He is always better in teaching                                                           |
| Revision classes                                                                                                     |
| When KSS sir is principal we can not see him much in the class thank you for teaching us KSS sir explanation is good |
| You are already great sir,no suggestions                                                                             |
| Sir u r amazing                                                                                                      |
| Nothing                                                                                                              |