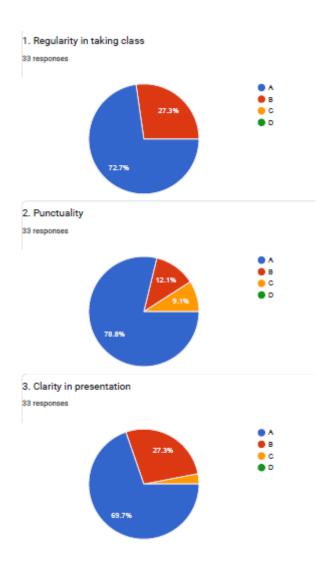

#### Student Feedback summary 2023-24

The student feedback of all the teachers was taken during the odd semester of academic year 2023-24. The necessary corrective measures are being taken to improve the academic quality.

#### Instructions given to students for the feedback process

- 1. All questions should be compulsorily attempted.
- 2. The response to the qualitative question no. 8 is student's opportunity to give suggestions or improvements
- 3. Please rate the individual teacher on a letter grade

#### A - Excellent; B-Good; C- Satisfactory; D- Poor