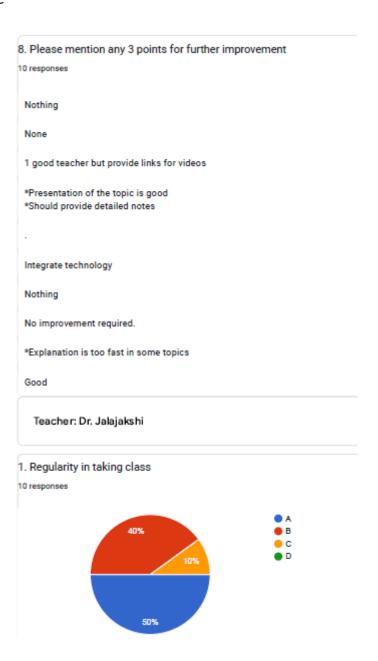

RV Road, Basavanagudi Bangalore – 560004

Tel: +91-80-2693 3220/221 Email: vijayadegree@gmail.com principal@vijayacollege.ac.in Website: www.vijayacollege.ac.in

| 8. Please mention any 3 points for further improvement                                                               |
|----------------------------------------------------------------------------------------------------------------------|
| 11 responses                                                                                                         |
| Sir is soo good in his teachings                                                                                     |
| •                                                                                                                    |
| Don't take revision class                                                                                            |
| Very good Teacher                                                                                                    |
| None                                                                                                                 |
| Nothing should be improved He is always better in teaching                                                           |
| Revision classes                                                                                                     |
| When KSS sir is principal we can not see him much in the class thank you for teaching us KSS sir explanation is good |
| You are already great sir,no suggestions                                                                             |
| Sir u r amazing                                                                                                      |
| Nothing                                                                                                              |

## 2. Punctuality

BHS Higher Education Society

VIJAYA COLLEGE

Affiliated to Bengaluru City University

Accredited with B<sup>++</sup> Grade by the NAAC

Conferred "College with Potential for Excellence" by the UGC