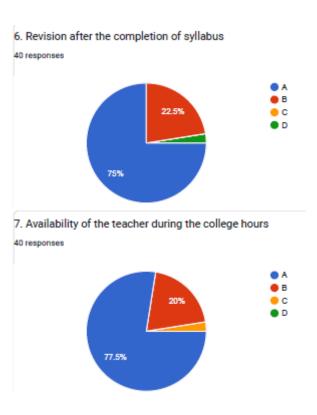

## 6. Revision after the completion of syllabus

**VIJAYA COLLEGE** 

Affiliated to Bengaluru City University Accredited with **B**<sup>++</sup> **Grade by the NAAC** 

Conferred "College with Potential for Excellence" by the UGC

#### 7. Availability of the teacher during the college hours

UGC

BHS Higher Education Society

VIJAYA COLLEGE

Affiliated to Bengaluru City University

Accredited with B<sup>++</sup> Grade by the NAAC

Conferred "College with Potential for Excellence" by the