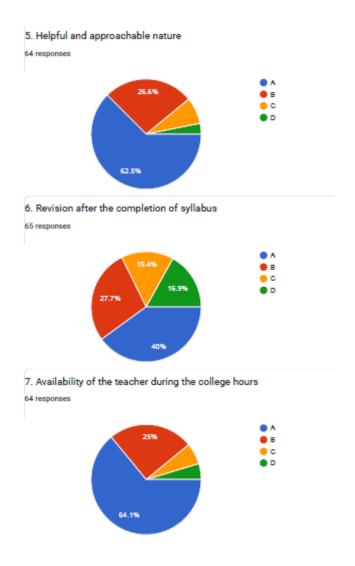

## 5. Helpful and approachable nature

**BHS Higher Education Society VIJAYA COLLEGE** Affiliated to Bengaluru City University

Accredited with **B**<sup>++</sup> **Grade by the NAAC** Conferred "College with Potential for Excellence" by the

## 6. Revision after the completion of syllabus

**VIJAYA COLLEGE** 

Affiliated to Bengaluru City University Accredited with **B**<sup>++</sup> **Grade by the NAAC** 

Conferred "College with Potential for Excellence" by the UGC

#### 7. Availability of the teacher during the college hours

UGC

BHS Higher Education Society

VIJAYA COLLEGE

Affiliated to Bengaluru City University

Accredited with B<sup>++</sup> Grade by the NAAC

Conferred "College with Potential for Excellence" by the