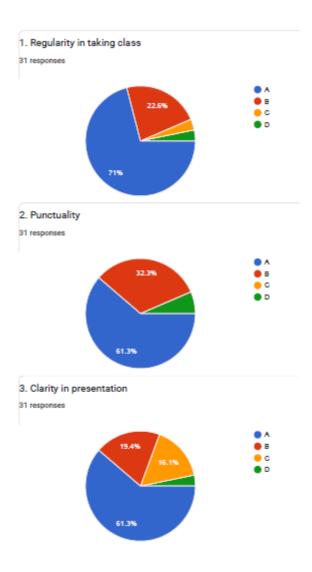

## 2. Punctuality

BHS Higher Education Society

VIJAYA COLLEGE

Affiliated to Bengaluru City University

Accredited with B<sup>++</sup> Grade by the NAAC

Conferred "College with Potential for Excellence" by the UGC

### 3. Clarity in presentation

**VIJAYA COLLEGE** 

Affiliated to Bengaluru City University Accredited with **B**<sup>++</sup> **Grade by the NAAC** 

Conferred "College with Potential for Excellence" by the UGC