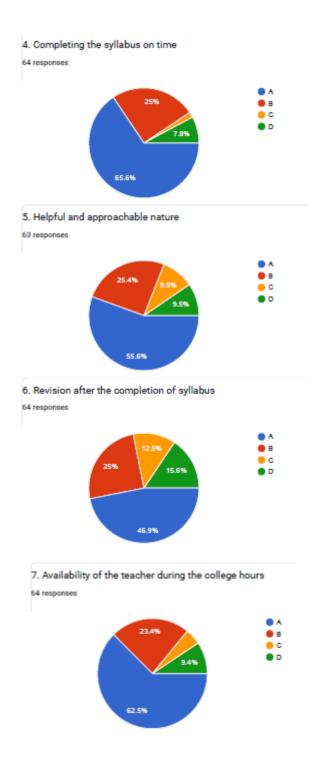

## 5. Helpful and approachable nature

**BHS Higher Education Society VIJAYA COLLEGE** Affiliated to Bengaluru City University

Accredited with **B**<sup>++</sup> **Grade by the NAAC** Conferred "College with Potential for Excellence" by the

#### 7. Availability of the teacher during the college hours

UGC

BHS Higher Education Society

VIJAYA COLLEGE

Affiliated to Bengaluru City University

Accredited with B<sup>++</sup> Grade by the NAAC

Conferred "College with Potential for Excellence" by the

## 6. Revision after the completion of syllabus

**VIJAYA COLLEGE** 

Affiliated to Bengaluru City University Accredited with **B**<sup>++</sup> **Grade by the NAAC** 

Conferred "College with Potential for Excellence" by the UGC