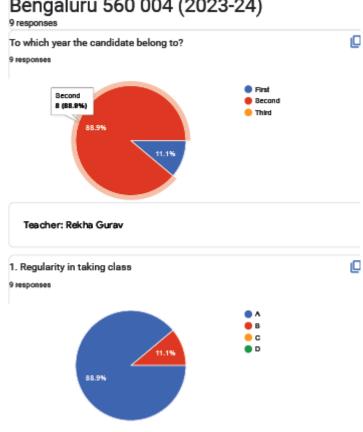

# Vijaya College, R V Road, Basavanagudi, Bengaluru 560 004 (2023-24)

UGC

BHS Higher Education Society

VIJAYA COLLEGE

Affiliated to Bengaluru City University

Accredited with B<sup>++</sup> Grade by the NAAC