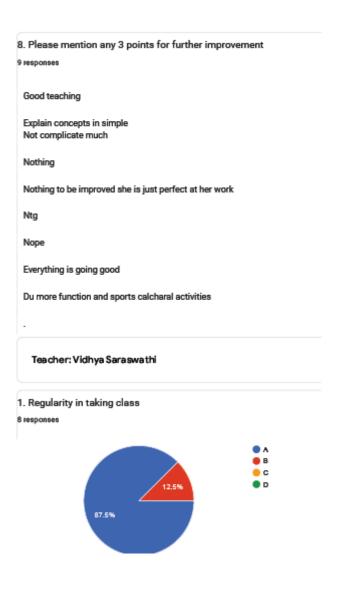

RV Road, Basavanagudi Bangalore – 560004

Tel: +91-80-2693 3220/221 Email: vijayadegree@gmail.com principal@vijayacollege.ac.in Website: www.vijayacollege.ac.in

| 8. Please mention any 3 points for further improvement                                                               |
|----------------------------------------------------------------------------------------------------------------------|
| 11 responses                                                                                                         |
| Sir is soo good in his teachings                                                                                     |
| •                                                                                                                    |
| Don't take revision class                                                                                            |
| Very good Teacher                                                                                                    |
| None                                                                                                                 |
| Nothing should be improved He is always better in teaching                                                           |
| Revision classes                                                                                                     |
| When KSS sir is principal we can not see him much in the class thank you for teaching us KSS sir explanation is good |
| You are already great sir,no suggestions                                                                             |
| Sir u r amazing                                                                                                      |
| Nothing                                                                                                              |

| 8. Please mention any 3 points for further improvement                                                                                                                                             |
|----------------------------------------------------------------------------------------------------------------------------------------------------------------------------------------------------|
| 20 responses                                                                                                                                                                                       |
|                                                                                                                                                                                                    |
| Nothing                                                                                                                                                                                            |
| Good                                                                                                                                                                                               |
| Nothing                                                                                                                                                                                            |
|                                                                                                                                                                                                    |
| Nothinh                                                                                                                                                                                            |
| N                                                                                                                                                                                                  |
|                                                                                                                                                                                                    |
| Clarity in presentation                                                                                                                                                                            |
| Good profesor                                                                                                                                                                                      |
| Study well                                                                                                                                                                                         |
| Improve your knowledge                                                                                                                                                                             |
| No                                                                                                                                                                                                 |
|                                                                                                                                                                                                    |
| She need to improve her way of teaching, I was not able to understand her teaching when she<br>was taking class because her class was so boring, I like her as a person she is so nice teacher     |
| she don't easily judge and she patiently listens I really appreciate that but she has to change<br>her way of teaching so that it would be better so students will be interested to listen and can |
| try to understand it was very difficult to understand her teaching it would be better if she try to                                                                                                |
| keep the class interactive and she should be more straight if any student makes wrong in the class other wise I always respect her for her patience (a)                                            |
| ,                                                                                                                                                                                                  |
|                                                                                                                                                                                                    |
| -                                                                                                                                                                                                  |
|                                                                                                                                                                                                    |
| Teacher: NAGESHWARI                                                                                                                                                                                |