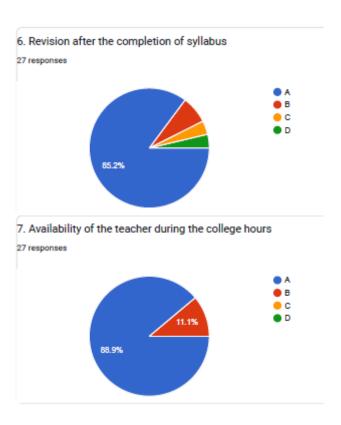

## 6. Revision after the completion of syllabus

**VIJAYA COLLEGE** 

Affiliated to Bengaluru City University Accredited with **B**<sup>++</sup> **Grade by the NAAC** 

Conferred "College with Potential for Excellence" by the UGC

#### 7. Availability of the teacher during the college hours

UGC

BHS Higher Education Society

VIJAYA COLLEGE

Affiliated to Bengaluru City University

Accredited with B<sup>++</sup> Grade by the NAAC

Conferred "College with Potential for Excellence" by the