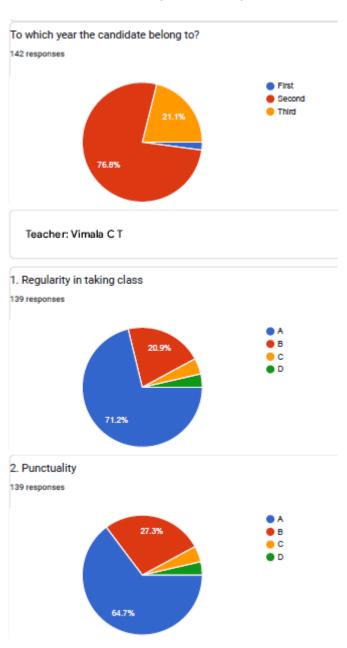

## 2. Punctuality

BHS Higher Education Society

VIJAYA COLLEGE

Affiliated to Bengaluru City University

Accredited with B<sup>++</sup> Grade by the NAAC

Conferred "College with Potential for Excellence" by the UGC