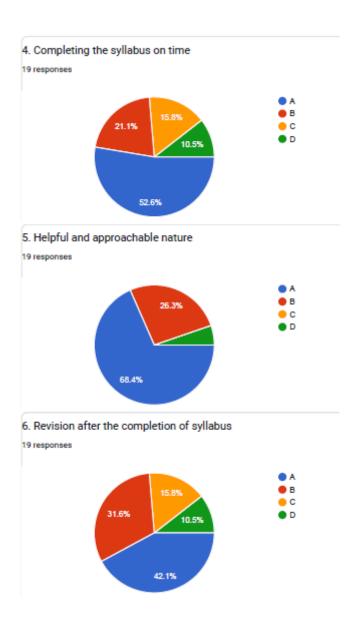

### 3. Clarity in presentation

**VIJAYA COLLEGE** 

Affiliated to Bengaluru City University Accredited with **B**<sup>++</sup> **Grade by the NAAC** 

Conferred "College with Potential for Excellence" by the UGC

## 5. Helpful and approachable nature

**BHS Higher Education Society VIJAYA COLLEGE** Affiliated to Bengaluru City University

Accredited with **B**<sup>++</sup> **Grade by the NAAC** Conferred "College with Potential for Excellence" by the

## 6. Revision after the completion of syllabus

**VIJAYA COLLEGE** 

Affiliated to Bengaluru City University Accredited with **B**<sup>++</sup> **Grade by the NAAC** 

Conferred "College with Potential for Excellence" by the UGC