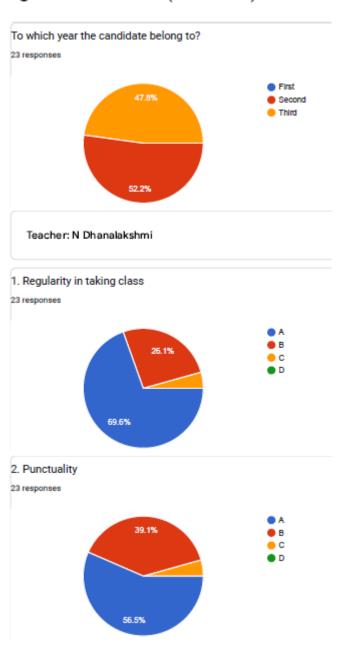

## 2. Punctuality

BHS Higher Education Society

VIJAYA COLLEGE

Affiliated to Bengaluru City University

Accredited with B<sup>++</sup> Grade by the NAAC

Conferred "College with Potential for Excellence" by the UGC