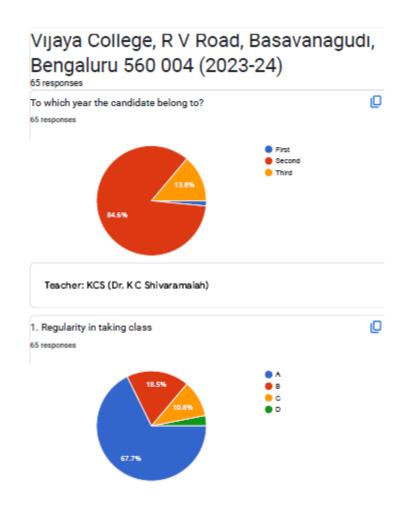

# Vijaya College, R V Road, Basavanagudi, Bengaluru 560 004 (2023-24)

UGC

BHS Higher Education Society

VIJAYA COLLEGE

Affiliated to Bengaluru City University

Accredited with B<sup>++</sup> Grade by the NAAC