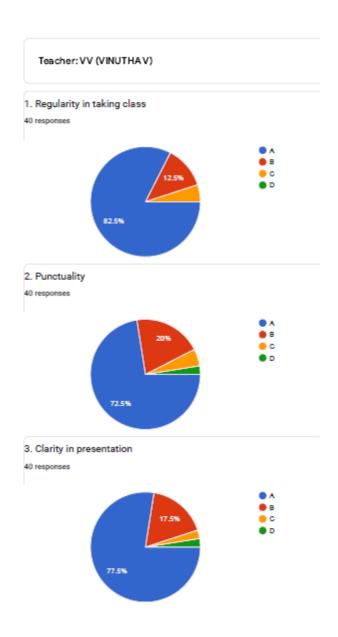

#### Student Feedback summary 2023-24

The student feedback of all the teachers was taken during the odd semester of academic year 2023-24. The necessary corrective measures are being taken to improve the academic quality.

#### Instructions given to students for the feedback process

- 1. All questions should be compulsorily attempted.
- 2. The response to the qualitative question no. 8 is student's opportunity to give suggestions or improvements
- 3. Please rate the individual teacher on a letter grade

#### A - Excellent; B-Good; C- Satisfactory; D- Poor