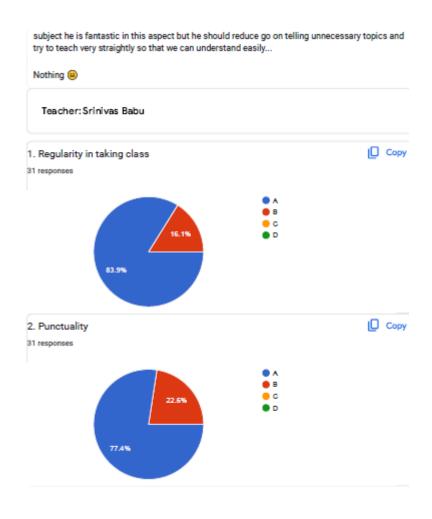

RV Road, Basavanagudi Bangalore – 560004

Tel: +91-80-2693 3220/221 Email: vijayadegree@gmail.com principal@vijayacollege.ac.in Website: www.vijayacollege.ac.in

| 8. Please mention any 3 points for further improvement                                                               |
|----------------------------------------------------------------------------------------------------------------------|
| 11 responses                                                                                                         |
| Sir is soo good in his teachings                                                                                     |
| •                                                                                                                    |
| Don't take revision class                                                                                            |
| Very good Teacher                                                                                                    |
| None                                                                                                                 |
| Nothing should be improved He is always better in teaching                                                           |
| Revision classes                                                                                                     |
| When KSS sir is principal we can not see him much in the class thank you for teaching us KSS sir explanation is good |
| You are already great sir,no suggestions                                                                             |
| Sir u r amazing                                                                                                      |
| Nothing                                                                                                              |