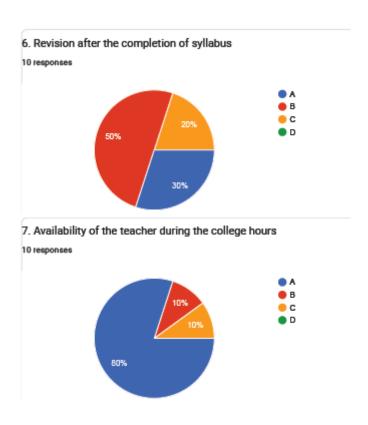

## 6. Revision after the completion of syllabus

**VIJAYA COLLEGE** 

Affiliated to Bengaluru City University Accredited with **B**<sup>++</sup> **Grade by the NAAC** 

Conferred "College with Potential for Excellence" by the UGC

#### 7. Availability of the teacher during the college hours

UGC

BHS Higher Education Society

VIJAYA COLLEGE

Affiliated to Bengaluru City University

Accredited with B<sup>++</sup> Grade by the NAAC

Conferred "College with Potential for Excellence" by the