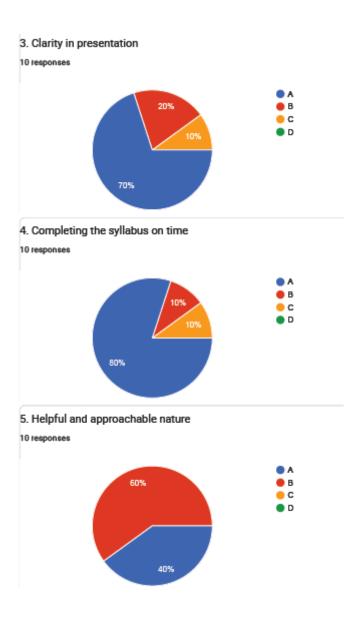

### 3. Clarity in presentation

**VIJAYA COLLEGE** 

Affiliated to Bengaluru City University Accredited with **B**<sup>++</sup> **Grade by the NAAC** 

Conferred "College with Potential for Excellence" by the UGC

## 5. Helpful and approachable nature

**BHS Higher Education Society VIJAYA COLLEGE** Affiliated to Bengaluru City University

Accredited with **B**<sup>++</sup> **Grade by the NAAC** Conferred "College with Potential for Excellence" by the

#### 7. Availability of the teacher during the college hours

UGC

BHS Higher Education Society

VIJAYA COLLEGE

Affiliated to Bengaluru City University

Accredited with B<sup>++</sup> Grade by the NAAC

Conferred "College with Potential for Excellence" by the