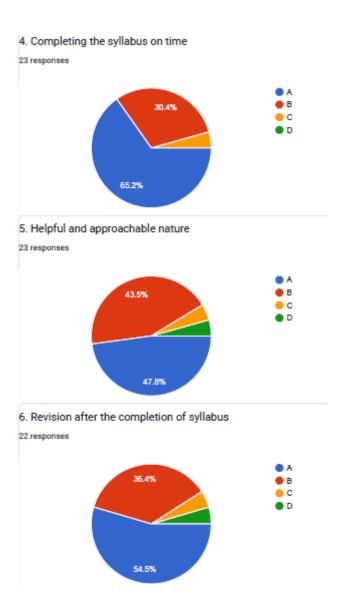

## 5. Helpful and approachable nature

**BHS Higher Education Society VIJAYA COLLEGE** Affiliated to Bengaluru City University

Accredited with **B**<sup>++</sup> **Grade by the NAAC** Conferred "College with Potential for Excellence" by the

## 6. Revision after the completion of syllabus

**VIJAYA COLLEGE** 

Affiliated to Bengaluru City University Accredited with **B**<sup>++</sup> **Grade by the NAAC** 

Conferred "College with Potential for Excellence" by the UGC