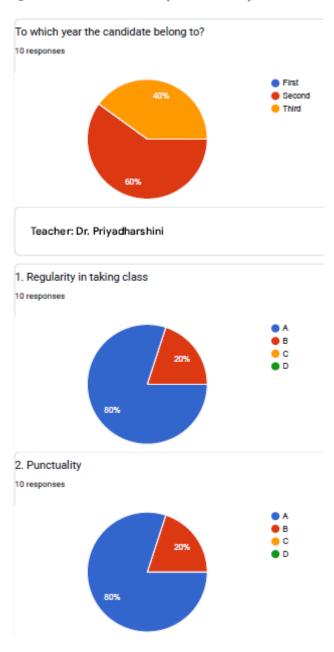

## 2. Punctuality

BHS Higher Education Society

VIJAYA COLLEGE

Affiliated to Bengaluru City University

Accredited with B<sup>++</sup> Grade by the NAAC

Conferred "College with Potential for Excellence" by the UGC

| 8. Please mention any 3 points for further improvement                                                                                                                                             |
|----------------------------------------------------------------------------------------------------------------------------------------------------------------------------------------------------|
| 20 responses                                                                                                                                                                                       |
|                                                                                                                                                                                                    |
| Nothing                                                                                                                                                                                            |
| Good                                                                                                                                                                                               |
| Nothing                                                                                                                                                                                            |
|                                                                                                                                                                                                    |
| Nothinh                                                                                                                                                                                            |
| N                                                                                                                                                                                                  |
|                                                                                                                                                                                                    |
| Clarity in presentation                                                                                                                                                                            |
| Good profesor                                                                                                                                                                                      |
| Study well                                                                                                                                                                                         |
| Improve your knowledge                                                                                                                                                                             |
| No                                                                                                                                                                                                 |
|                                                                                                                                                                                                    |
| She need to improve her way of teaching, I was not able to understand her teaching when she<br>was taking class because her class was so boring, I like her as a person she is so nice teacher     |
| she don't easily judge and she patiently listens I really appreciate that but she has to change<br>her way of teaching so that it would be better so students will be interested to listen and can |
| try to understand it was very difficult to understand her teaching it would be better if she try to                                                                                                |
| keep the class interactive and she should be more straight if any student makes wrong in the class other wise I always respect her for her patience (a)                                            |
| ,                                                                                                                                                                                                  |
|                                                                                                                                                                                                    |
| -                                                                                                                                                                                                  |
|                                                                                                                                                                                                    |
| Teacher: NAGESHWARI                                                                                                                                                                                |