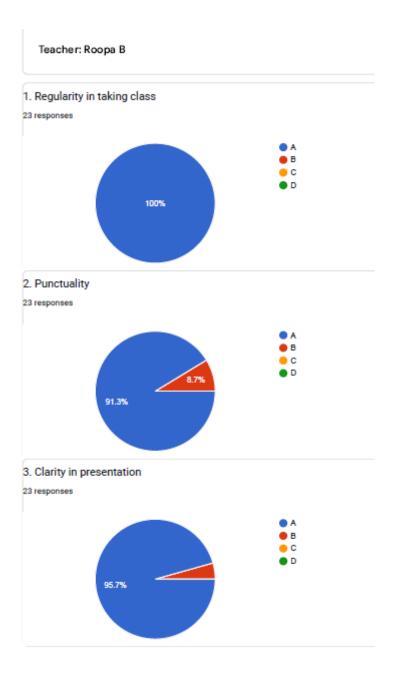

## 2. Punctuality

BHS Higher Education Society

VIJAYA COLLEGE

Affiliated to Bengaluru City University

Accredited with B<sup>++</sup> Grade by the NAAC

Conferred "College with Potential for Excellence" by the UGC