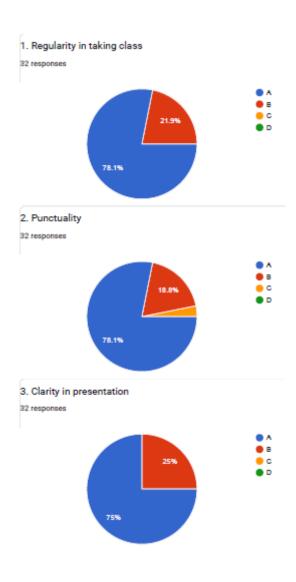

### 3. Clarity in presentation

**VIJAYA COLLEGE** 

Affiliated to Bengaluru City University Accredited with **B**<sup>++</sup> **Grade by the NAAC** 

Conferred "College with Potential for Excellence" by the UGC

## 2. Punctuality

BHS Higher Education Society

VIJAYA COLLEGE

Affiliated to Bengaluru City University

Accredited with B<sup>++</sup> Grade by the NAAC

Conferred "College with Potential for Excellence" by the UGC

## 6. Revision after the completion of syllabus

**VIJAYA COLLEGE** 

Affiliated to Bengaluru City University Accredited with **B**<sup>++</sup> **Grade by the NAAC** 

Conferred "College with Potential for Excellence" by the UGC

#### 7. Availability of the teacher during the college hours

UGC

BHS Higher Education Society

VIJAYA COLLEGE

Affiliated to Bengaluru City University

Accredited with B<sup>++</sup> Grade by the NAAC

Conferred "College with Potential for Excellence" by the