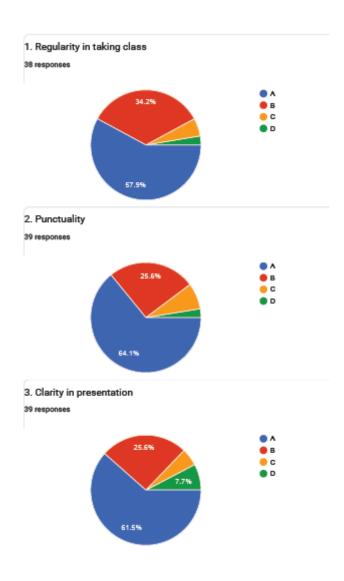

#### Student Feedback summary 2023-24

The student feedback of all the teachers was taken during the odd semester of academic year 2023-24. The necessary corrective measures are being taken to improve the academic quality.

#### Instructions given to students for the feedback process

- 1. All questions should be compulsorily attempted.
- 2. The response to the qualitative question no. 8 is student's opportunity to give suggestions or improvements
- 3. Please rate the individual teacher on a letter grade

#### A - Excellent; B-Good; C- Satisfactory; D- Poor