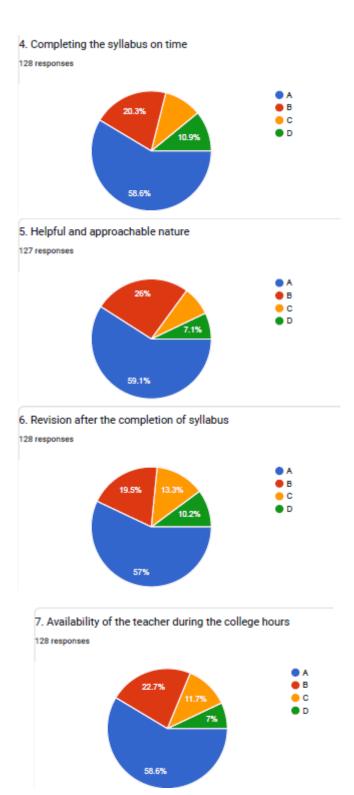

|
| 8 more responses are hidden                                                      |
| Teacher: Javashree K J                                                           |



BHS Higher Education Society

VIJAYA COLLEGE

Affiliated to Bengaluru City University

Accredited with B\*\* Grade by the NAAC

Conferred "College with Potential for Excellence" by the UGC

RV Road, Basavanagudi Bangalore – 560004

Tel: +91-80-2693 3220/221 Email: vijayadegree@gmail.com principal@vijayacollege.ac.in





#### **VIJAYA COLLEGE**

Affiliated to Bengaluru City University
Accredited with B\*\* Grade by the NAAC
Conferred "College with Potential for Excellence" by the UGC

RV Road, Basavanagudi Bangalore – 560004

Tel: +91-80-2693 3220/221 Email: vijayadegree@gmail.com principal@vijayacollege.ac.in





#### **VIJAYA COLLEGE**

Affiliated to Bengaluru City University
Accredited with B\*\* Grade by the NAAC
Conferred "College with Potential for Excellence" by the UGC

RV Road, Basavanagudi Bangalore – 560004

Tel: +91-80-2693 3220/221 Email: <u>vijayadegree@gmail.com</u> <u>principal@vijayacollege.ac.in</u>

| 8. Please mention any 3 points for further improvement                                                                                                                                                 |
|--------------------------------------------------------------------------------------------------------------------------------------------------------------------------------------------------------|
| 96 responses