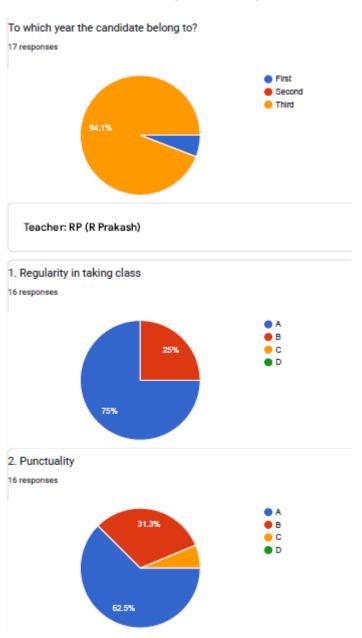

## 2. Punctuality

BHS Higher Education Society

VIJAYA COLLEGE

Affiliated to Bengaluru City University

Accredited with B<sup>++</sup> Grade by the NAAC

Conferred "College with Potential for Excellence" by the UGC