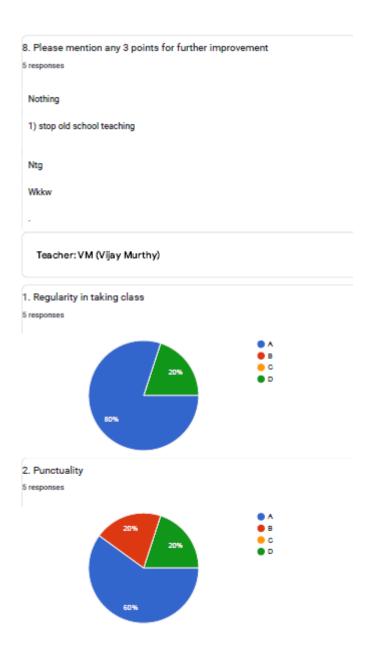

## 2. Punctuality

BHS Higher Education Society

VIJAYA COLLEGE

Affiliated to Bengaluru City University

Accredited with B<sup>++</sup> Grade by the NAAC

Conferred "College with Potential for Excellence" by the UGC