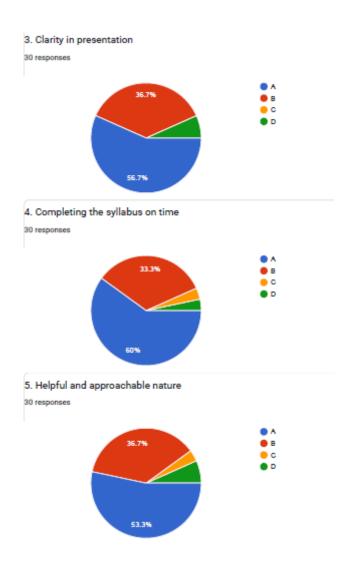

### 3. Clarity in presentation

**VIJAYA COLLEGE** 

Affiliated to Bengaluru City University Accredited with **B**<sup>++</sup> **Grade by the NAAC** 

Conferred "College with Potential for Excellence" by the UGC

## 5. Helpful and approachable nature

**BHS Higher Education Society VIJAYA COLLEGE** Affiliated to Bengaluru City University

Accredited with **B**<sup>++</sup> **Grade by the NAAC** Conferred "College with Potential for Excellence" by the