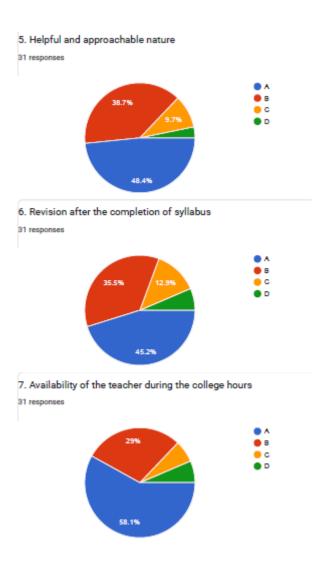

## 5. Helpful and approachable nature

**BHS Higher Education Society VIJAYA COLLEGE** Affiliated to Bengaluru City University

Accredited with **B**<sup>++</sup> **Grade by the NAAC** Conferred "College with Potential for Excellence" by the

## 6. Revision after the completion of syllabus

**VIJAYA COLLEGE** 

Affiliated to Bengaluru City University Accredited with **B**<sup>++</sup> **Grade by the NAAC** 

Conferred "College with Potential for Excellence" by the UGC