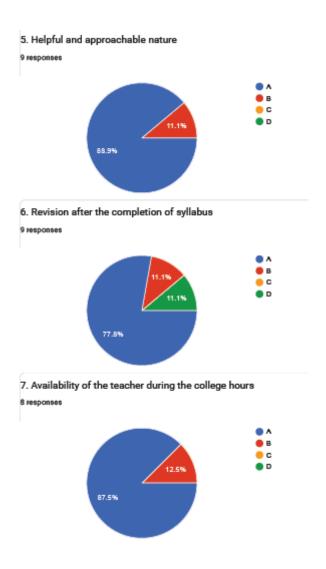

## 5. Helpful and approachable nature

**BHS Higher Education Society VIJAYA COLLEGE** Affiliated to Bengaluru City University

Accredited with **B**<sup>++</sup> **Grade by the NAAC** Conferred "College with Potential for Excellence" by the

## 6. Revision after the completion of syllabus

**VIJAYA COLLEGE** 

Affiliated to Bengaluru City University Accredited with **B**<sup>++</sup> **Grade by the NAAC** 

Conferred "College with Potential for Excellence" by the UGC

#### 7. Availability of the teacher during the college hours

UGC

BHS Higher Education Society

VIJAYA COLLEGE

Affiliated to Bengaluru City University

Accredited with B<sup>++</sup> Grade by the NAAC

Conferred "College with Potential for Excellence" by the