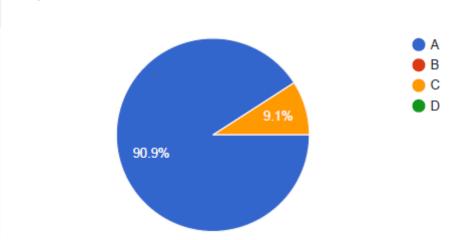

### 3. Clarity in presentation

**VIJAYA COLLEGE** 

Affiliated to Bengaluru City University Accredited with **B**<sup>++</sup> **Grade by the NAAC** 

Conferred "College with Potential for Excellence" by the UGC