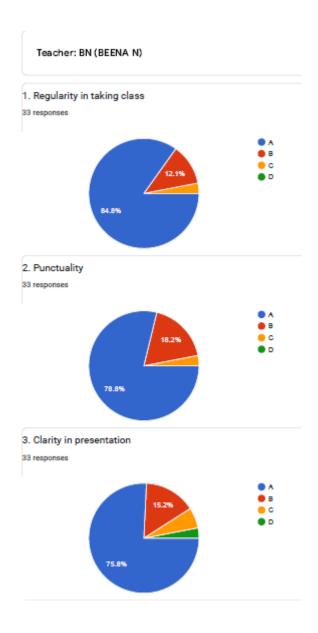

udents but I like her because she is so straight she never hesitate to advice students and when they did mistake but our class mates many times miss understood that because they just hat her because she advices and sould when they did wrong but I really appreciate her for that as a |

person she is good but she need to change her way of teaching and she need to learn to attract students interaction in class so that it would be easy to make them to concentrate on



UGC

BHS Higher Education Society

VIJAYA COLLEGE

Affiliated to Bengaluru City University

Accredited with B<sup>++</sup> Grade by the NAAC

Conferred "College with Potential for Excellence" by the

RV Road, Basavanagudi Bangalore – 560004 Tel : +91-80-2693 3220/221

Email: vijayadegree@gmail.com principal@vijayacollege.ac.in





#### **VIJAYA COLLEGE**

Affiliated to Bengaluru City University
Accredited with B\*\* Grade by the NAAC
Conferred "College with Potential for Excellence" by the UGC

RV Road, Basavanagudi Bangalore – 560004

Tel: +91-80-2693 3220/221 Email: vijayadegree@gmail.com principal@vijayacollege.ac.in





### **VIJAYA COLLEGE**

Affiliated to Bengaluru City University
Accredited with B\*\* Grade by the NAAC
Conferred "College with Potential for Excellence" by the UGC

RV Road, Basavanagudi Bangalore – 560004

Tel: +91-80-2693 3220/221 Email: vijayadegree@gmail.com principal@vijayacollege.ac.in

| 8. Please mention any 3 points for further improvement 19 responses