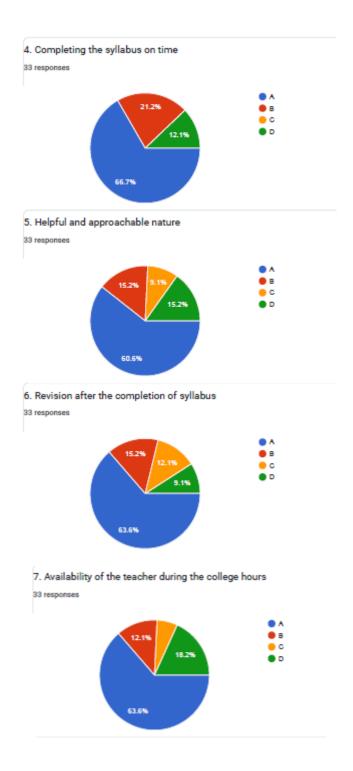

### 3. Clarity in presentation

**VIJAYA COLLEGE** 

Affiliated to Bengaluru City University Accredited with **B**<sup>++</sup> **Grade by the NAAC** 

Conferred "College with Potential for Excellence" by the UGC

## 5. Helpful and approachable nature

**BHS Higher Education Society VIJAYA COLLEGE** Affiliated to Bengaluru City University

Accredited with **B**<sup>++</sup> **Grade by the NAAC** Conferred "College with Potential for Excellence" by the

#### 7. Availability of the teacher during the college hours

UGC

BHS Higher Education Society

VIJAYA COLLEGE

Affiliated to Bengaluru City University

Accredited with B<sup>++</sup> Grade by the NAAC

Conferred "College with Potential for Excellence" by the

## 6. Revision after the completion of syllabus

**VIJAYA COLLEGE** 

Affiliated to Bengaluru City University Accredited with **B**<sup>++</sup> **Grade by the NAAC** 

Conferred "College with Potential for Excellence" by the UGC