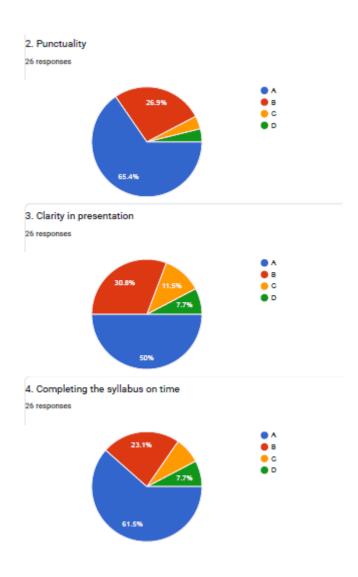

## 2. Punctuality

BHS Higher Education Society

VIJAYA COLLEGE

Affiliated to Bengaluru City University

Accredited with B<sup>++</sup> Grade by the NAAC

Conferred "College with Potential for Excellence" by the UGC

### 3. Clarity in presentation

**VIJAYA COLLEGE** 

Affiliated to Bengaluru City University Accredited with **B**<sup>++</sup> **Grade by the NAAC** 

Conferred "College with Potential for Excellence" by the UGC