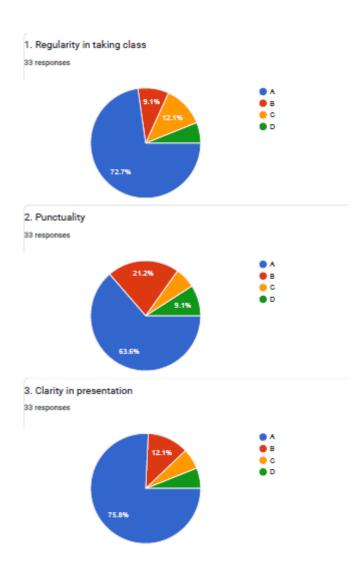

|  |  |
| _                                                      |  |  |
| None                                                   |  |  |
| -                                                      |  |  |
| Okay                                                   |  |  |
| Should complete postion in time                        |  |  |
|                                                        |  |  |
| Teacher: VM (VIJAY MURTHY)                             |  |  |



#### **VIJAYA COLLEGE**

Affiliated to Bengaluru City University Accredited with **B**<sup>++</sup> **Grade by the NAAC** Conferred "College with Potential for Excellence" by the UGC

RV Road, Basavanagudi Bangalore – 560004 Tel: +91-80-2693 3220/221

Email: vijayadegree@gmail.com principal@vijayacollege.ac.in





#### **VIJAYA COLLEGE**

Affiliated to Bengaluru City University
Accredited with B<sup>++</sup> Grade by the NAAC
Conferred "College with Potential for Excellence" by the UGC

RV Road, Basavanagudi Bangalore – 560004

Tel: +91-80-2693 3220/221 Email: vijayadegree@gmail.com principal@vijayacollege.ac.in





### **VIJAYA COLLEGE**

Affiliated to Bengaluru City University
Accredited with B\*\* Grade by the NAAC
Conferred "College with Potential for Excellence" by the UGC

RV Road, Basavanagudi Bangalore – 560004

Tel: +91-80-2693 3220/221 Email: vijayadegree@gmail.com principal@vijayacollege.ac.in

| 8. Please mention any 3 points for further improvement                                 |
|----------------------------------------------------------------------------------------|
| 20 respo