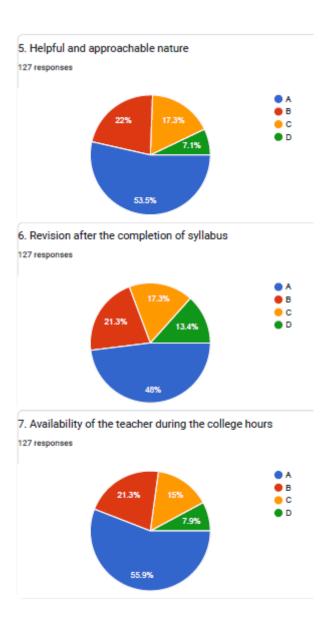

## 5. Helpful and approachable nature

**BHS Higher Education Society VIJAYA COLLEGE** Affiliated to Bengaluru City University

Accredited with **B**<sup>++</sup> **Grade by the NAAC** Conferred "College with Potential for Excellence" by the

#### 7. Availability of the teacher during the college hours

UGC

BHS Higher Education Society

VIJAYA COLLEGE

Affiliated to Bengaluru City University

Accredited with B<sup>++</sup> Grade by the NAAC

Conferred "College with Potential for Excellence" by the

## 6. Revision after the completion of syllabus

**VIJAYA COLLEGE** 

Affiliated to Bengaluru City University Accredited with **B**<sup>++</sup> **Grade by the NAAC** 

Conferred "College with Potential for Excellence" by the UGC