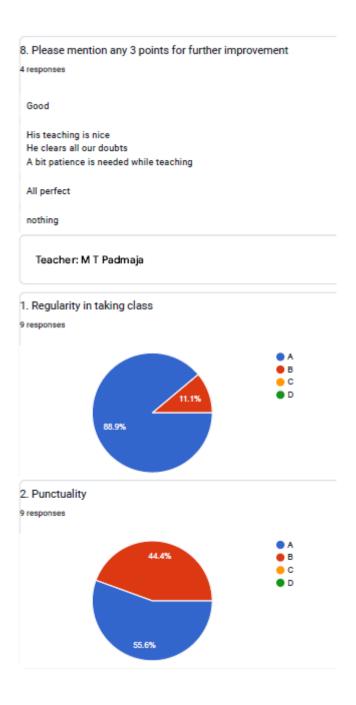

RV Road, Basavanagudi Bangalore – 560004

Tel: +91-80-2693 3220/221 Email: vijayadegree@gmail.com principal@vijayacollege.ac.in Website: www.vijayacollege.ac.in

| 8. Please mention any 3 points for further improvement                                                               |
|----------------------------------------------------------------------------------------------------------------------|
| 11 responses                                                                                                         |
| Sir is soo good in his teachings                                                                                     |
| •                                                                                                                    |
| Don't take revision class                                                                                            |
| Very good Teacher                                                                                                    |
| None                                                                                                                 |
| Nothing should be improved He is always better in teaching                                                           |
| Revision classes                                                                                                     |
| When KSS sir is principal we can not see him much in the class thank you for teaching us KSS sir explanation is good |
| You are already great sir,no suggestions                                                                             |
| Sir u r amazing                                                                                                      |
| Nothing                                                                                                              |