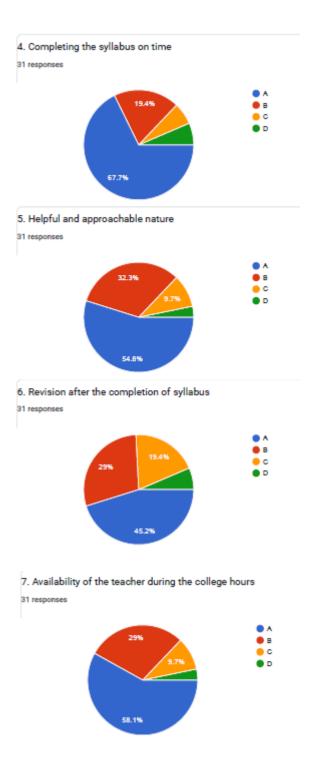

## 5. Helpful and approachable nature

**BHS Higher Education Society VIJAYA COLLEGE** Affiliated to Bengaluru City University

Accredited with **B**<sup>++</sup> **Grade by the NAAC** Conferred "College with Potential for Excellence" by the

## 6. Revision after the completion of syllabus

**VIJAYA COLLEGE** 

Affiliated to Bengaluru City University Accredited with **B**<sup>++</sup> **Grade by the NAAC** 

Conferred "College with Potential for Excellence" by the UGC

#### 7. Availability of the teacher during the college hours

UGC

BHS Higher Education Society

VIJAYA COLLEGE

Affiliated to Bengaluru City University

Accredited with B<sup>++</sup> Grade by the NAAC

Conferred "College with Potential for Excellence" by the