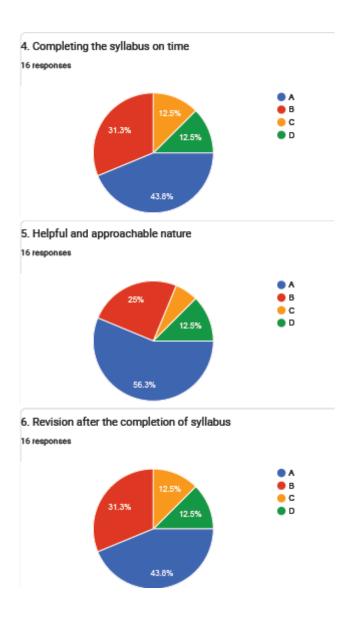

## 5. Helpful and approachable nature

**BHS Higher Education Society VIJAYA COLLEGE** Affiliated to Bengaluru City University

Accredited with **B**<sup>++</sup> **Grade by the NAAC** Conferred "College with Potential for Excellence" by the

## 6. Revision after the completion of syllabus

**VIJAYA COLLEGE** 

Affiliated to Bengaluru City University Accredited with **B**<sup>++</sup> **Grade by the NAAC** 

Conferred "College with Potential for Excellence" by the UGC