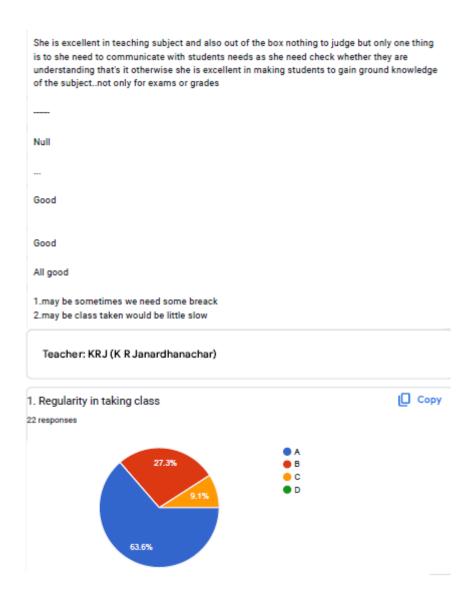

| 8. Please mention any 3 points for further improvement                                                                                                                                             |
|----------------------------------------------------------------------------------------------------------------------------------------------------------------------------------------------------|
| 20 responses                                                                                                                                                                                       |
|                                                                                                                                                                                                    |
| Nothing                                                                                                                                                                                            |
| Good                                                                                                                                                                                               |
| Nothing                                                                                                                                                                                            |
|                                                                                                                                                                                                    |
| Nothinh                                                                                                                                                                                            |
| N                                                                                                                                                                                                  |
|                                                                                                                                                                                                    |
| Clarity in presentation                                                                                                                                                                            |
| Good profesor                                                                                                                                                                                      |
| Study well                                                                                                                                                                                         |
| Improve your knowledge                                                                                                                                                                             |
| No                                                                                                                                                                                                 |
|                                                                                                                                                                                                    |
| She need to improve her way of teaching, I was not able to understand her teaching when she<br>was taking class because her class was so boring, I like her as a person she is so nice teacher     |
| she don't easily judge and she patiently listens I really appreciate that but she has to change<br>her way of teaching so that it would be better so students will be interested to listen and can |
| try to understand it was very difficult to understand her teaching it would be better if she try to                                                                                                |
| keep the class interactive and she should be more straight if any student makes wrong in the class other wise I always respect her for her patience (a)                                            |
| ,                                                                                                                                                                                                  |
|                                                                                                                                                                                                    |
| -                                                                                                                                                                                                  |
|                                                                                                                                                                                                    |
| Teacher: NAGESHWARI                                                                                                                                                                                |