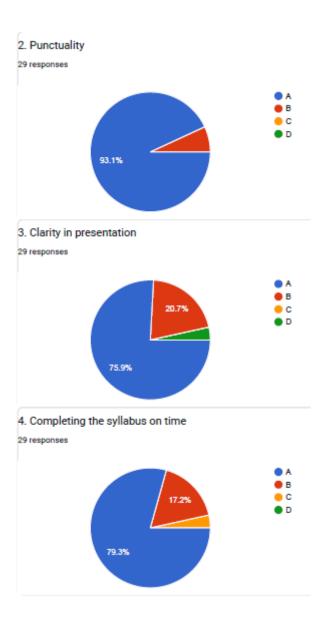

### 3. Clarity in presentation

**VIJAYA COLLEGE** 

Affiliated to Bengaluru City University Accredited with **B**<sup>++</sup> **Grade by the NAAC** 

Conferred "College with Potential for Excellence" by the UGC

## 2. Punctuality

BHS Higher Education Society

VIJAYA COLLEGE

Affiliated to Bengaluru City University

Accredited with B<sup>++</sup> Grade by the NAAC

Conferred "College with Potential for Excellence" by the UGC