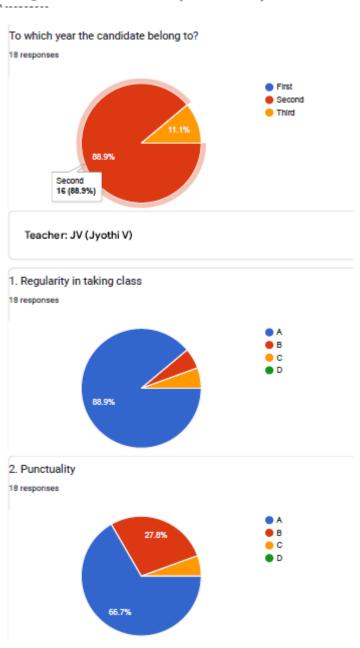

## 2. Punctuality

BHS Higher Education Society

VIJAYA COLLEGE

Affiliated to Bengaluru City University

Accredited with B<sup>++</sup> Grade by the NAAC

Conferred "College with Potential for Excellence" by the UGC