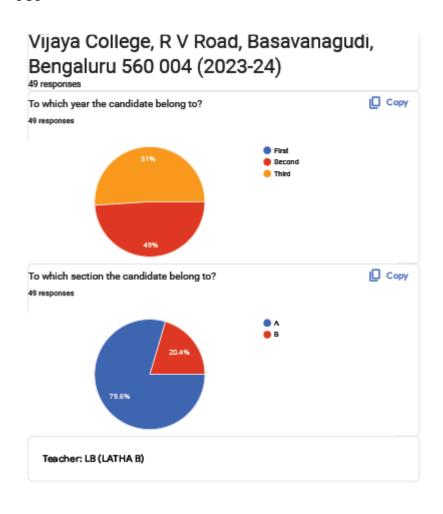

# Vijaya College, R V Road, Basavanagudi, Bengaluru 560 004 (2023-24)

UGC

BHS Higher Education Society

VIJAYA COLLEGE

Affiliated to Bengaluru City University

Accredited with B<sup>++</sup> Grade by the NAAC