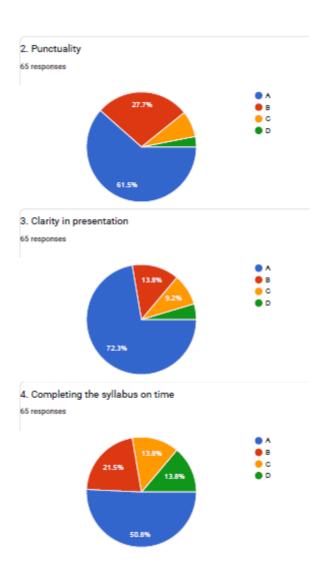

### 3. Clarity in presentation

**VIJAYA COLLEGE** 

Affiliated to Bengaluru City University Accredited with **B**<sup>++</sup> **Grade by the NAAC** 

Conferred "College with Potential for Excellence" by the UGC

## 2. Punctuality

BHS Higher Education Society

VIJAYA COLLEGE

Affiliated to Bengaluru City University

Accredited with B<sup>++</sup> Grade by the NAAC

Conferred "College with Potential for Excellence" by the UGC