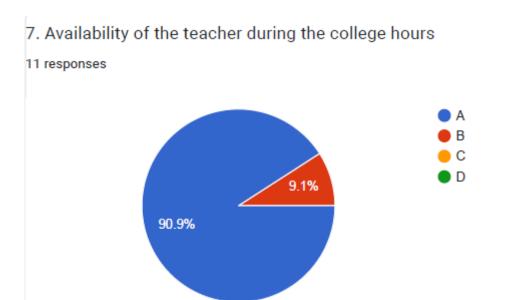

#### 7. Availability of the teacher during the college hours

UGC

BHS Higher Education Society

VIJAYA COLLEGE

Affiliated to Bengaluru City University

Accredited with B<sup>++</sup> Grade by the NAAC

Conferred "College with Potential for Excellence" by the