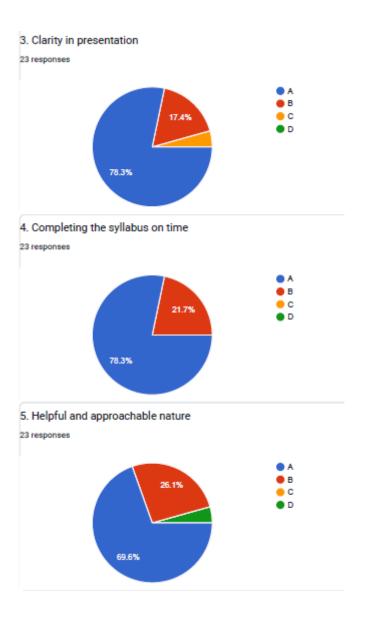

### 3. Clarity in presentation

**VIJAYA COLLEGE** 

Affiliated to Bengaluru City University Accredited with **B**<sup>++</sup> **Grade by the NAAC** 

Conferred "College with Potential for Excellence" by the UGC

#### 11 responses

## 5. Helpful and approachable nature

**BHS Higher Education Society VIJAYA COLLEGE** Affiliated to Bengaluru City University

Accredited with **B**<sup>++</sup> **Grade by the NAAC** Conferred "College with Potential for Excellence" by the

#### 7. Availability of the teacher during the college hours

UGC

BHS Higher Education Society

VIJAYA COLLEGE

Affiliated to Bengaluru City University

Accredited with B<sup>++</sup> Grade by the NAAC

Conferred "College with Potential for Excellence" by the