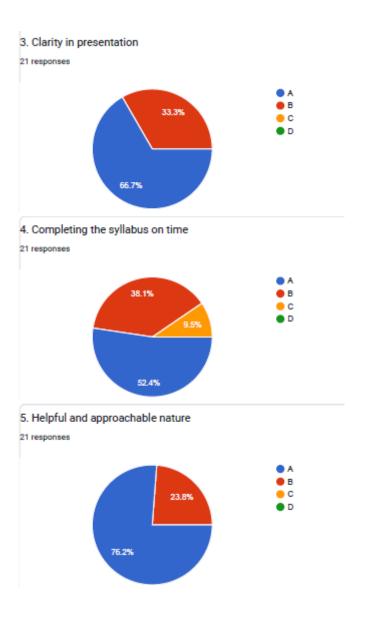

### 3. Clarity in presentation

**VIJAYA COLLEGE** 

Affiliated to Bengaluru City University Accredited with **B**<sup>++</sup> **Grade by the NAAC** 

Conferred "College with Potential for Excellence" by the UGC

## 5. Helpful and approachable nature

**BHS Higher Education Society VIJAYA COLLEGE** Affiliated to Bengaluru City University

Accredited with **B**<sup>++</sup> **Grade by the NAAC** Conferred "College with Potential for Excellence" by the