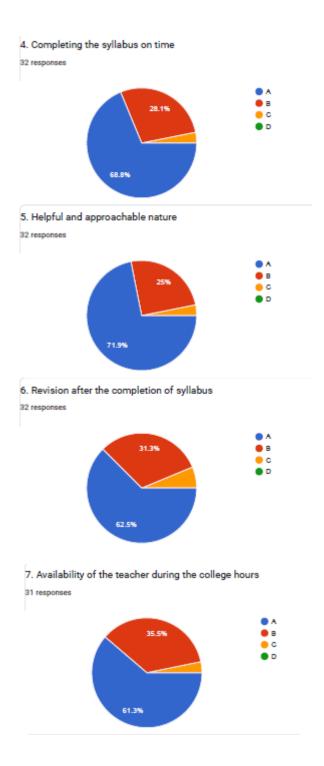

## 6. Revision after the completion of syllabus

**VIJAYA COLLEGE** 

Affiliated to Bengaluru City University Accredited with **B**<sup>++</sup> **Grade by the NAAC** 

Conferred "College with Potential for Excellence" by the UGC

#### 7. Availability of the teacher during the college hours

UGC

BHS Higher Education Society

VIJAYA COLLEGE

Affiliated to Bengaluru City University

Accredited with B<sup>++</sup> Grade by the NAAC

Conferred "College with Potential for Excellence" by the