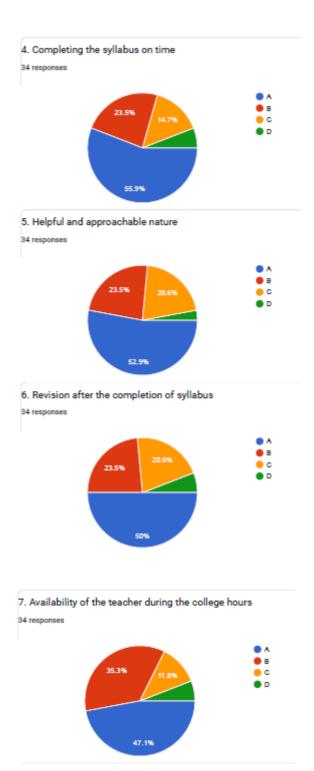

## 5. Helpful and approachable nature

**BHS Higher Education Society VIJAYA COLLEGE** Affiliated to Bengaluru City University

Accredited with **B**<sup>++</sup> **Grade by the NAAC** Conferred "College with Potential for Excellence" by the

#### 7. Availability of the teacher during the college hours

UGC

BHS Higher Education Society

VIJAYA COLLEGE

Affiliated to Bengaluru City University

Accredited with B<sup>++</sup> Grade by the NAAC

Conferred "College with Potential for Excellence" by the