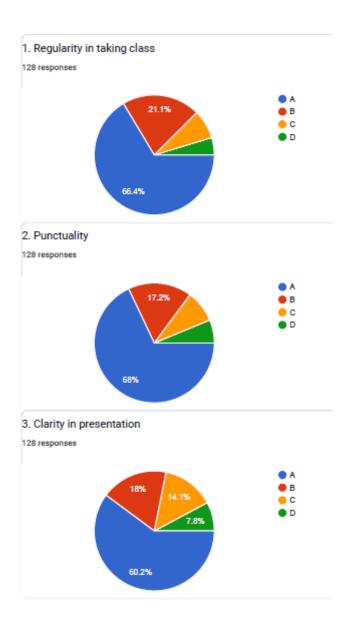

## 2. Punctuality

BHS Higher Education Society

VIJAYA COLLEGE

Affiliated to Bengaluru City University

Accredited with B<sup>++</sup> Grade by the NAAC

Conferred "College with Potential for Excellence" by the UGC