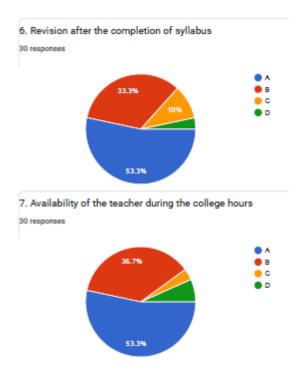

## 6. Revision after the completion of syllabus

**VIJAYA COLLEGE** 

Affiliated to Bengaluru City University Accredited with **B**<sup>++</sup> **Grade by the NAAC** 

Conferred "College with Potential for Excellence" by the UGC

#### 7. Availability of the teacher during the college hours

UGC

BHS Higher Education Society

VIJAYA COLLEGE

Affiliated to Bengaluru City University

Accredited with B<sup>++</sup> Grade by the NAAC

Conferred "College with Potential for Excellence" by the