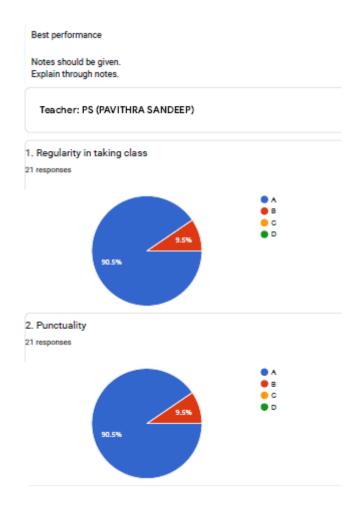

|
| Not good                                                                                                                              |
| Ok good                                                                                                                               |
| No need of improvement                                                                                                                |



BHS Higher Education Society

VIJAYA COLLEGE

Affiliated to Bengaluru City University

Accredited with B<sup>++</sup> Grade by the NAAC

Conferred "College with Potential for Excellence" by the UGC

RV Road, Basavanagudi Bangalore – 560004 Tel : +91-80-2693 3220/221

Email: vijayadegree@gmail.com principal@vijayacollege.ac.in





BHS Higher Education Society VIJAYA COLLEGE

Affiliated to Bengaluru City University
Accredited with B\*\* Grade by the NAAC

Conferred "College with Potential for Excellence" by the UGC

RV Road, Basavanagudi Bangalore – 560004

Tel: +91-80-2693 3220/221 Email: vijayadegree@gmail.com principal@vijayacollege.ac.in





BHS Higher Education Society VIJAYA COLLEGE

Affiliated to Bengaluru City University Accredited with **B**<sup>++</sup> **Grade by the NAAC** 

Conferred "College with Potential for Excellence" by the UGC

RV Road, Basavanagudi Bangalore – 560004

Tel: +91-80-2693 3220/221 Email: vijayadegree@gmail.com principal@vijayacollege.ac.in





#### **VIJAYA COLLEGE**

Affiliated to Bengaluru City University
Accredited with B\*\* Grade by the NAAC
Conferred "College with Potenti