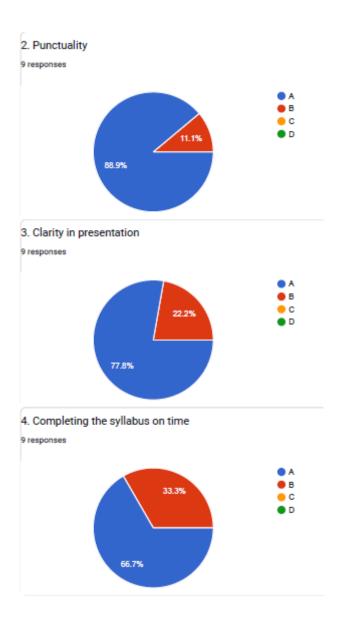

## 2. Punctuality

BHS Higher Education Society

VIJAYA COLLEGE

Affiliated to Bengaluru City University

Accredited with B<sup>++</sup> Grade by the NAAC

Conferred "College with Potential for Excellence" by the UGC