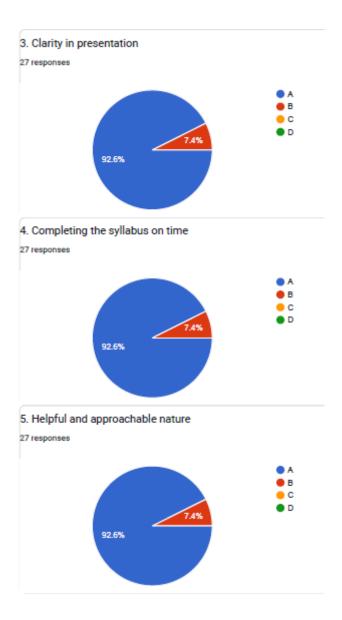

### 3. Clarity in presentation

**VIJAYA COLLEGE** 

Affiliated to Bengaluru City University Accredited with **B**<sup>++</sup> **Grade by the NAAC** 

Conferred "College with Potential for Excellence" by the UGC