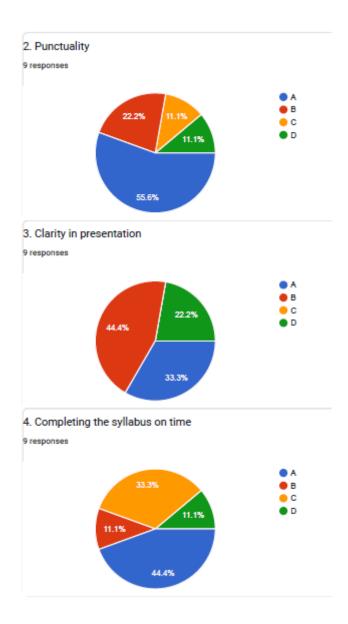

## 2. Punctuality

BHS Higher Education Society

VIJAYA COLLEGE

Affiliated to Bengaluru City University

Accredited with B<sup>++</sup> Grade by the NAAC

Conferred "College with Potential for Excellence" by the UGC

### 3. Clarity in presentation

**VIJAYA COLLEGE** 

Affiliated to Bengaluru City University Accredited with **B**<sup>++</sup> **Grade by the NAAC** 

Conferred "College with Potential for Excellence" by the UGC