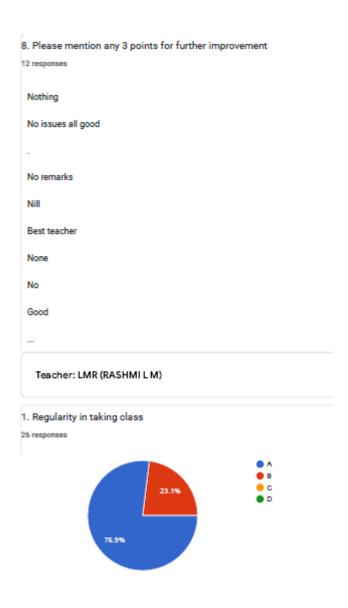

RV Road, Basavanagudi Bangalore – 560004

Tel: +91-80-2693 3220/221 Email: vijayadegree@gmail.com principal@vijayacollege.ac.in Website: www.vijayacollege.ac.in

| 8. Please mention any 3 points for further improvement                                                               |
|----------------------------------------------------------------------------------------------------------------------|
| 11 responses                                                                                                         |
| Sir is soo good in his teachings                                                                                     |
| •                                                                                                                    |
| Don't take revision class                                                                                            |
| Very good Teacher                                                                                                    |
| None                                                                                                                 |
| Nothing should be improved He is always better in teaching                                                           |
| Revision classes                                                                                                     |
| When KSS sir is principal we can not see him much in the class thank you for teaching us KSS sir explanation is good |
| You are already great sir,no suggestions                                                                             |
| Sir u r amazing                                                                                                      |
| Nothing                                                                                                              |