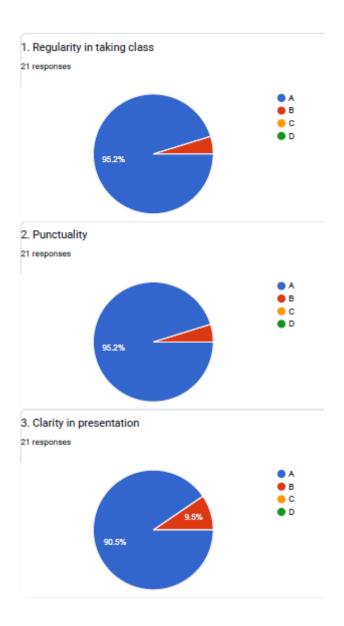

## 2. Punctuality

BHS Higher Education Society

VIJAYA COLLEGE

Affiliated to Bengaluru City University

Accredited with B<sup>++</sup> Grade by the NAAC

Conferred "College with Potential for Excellence" by the UGC

### 3. Clarity in presentation

**VIJAYA COLLEGE** 

Affiliated to Bengaluru City University Accredited with **B**<sup>++</sup> **Grade by the NAAC** 

Conferred "College with Potential for Excellence" by the UGC