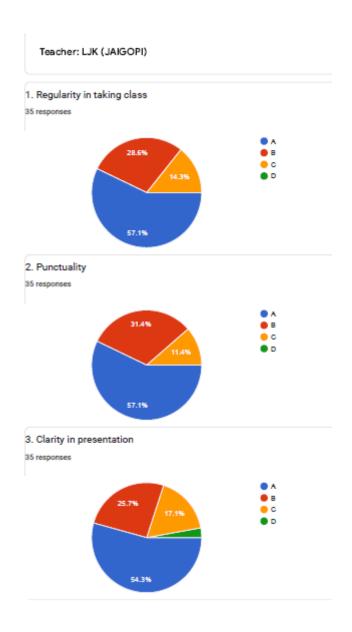

#### Student Feedback summary 2023-24

The student feedback of all the teachers was taken during the odd semester of academic year 2023-24. The necessary corrective measures are being taken to improve the academic quality.

#### Instructions given to students for the feedback process

- 1. All questions should be compulsorily attempted.
- 2. The response to the qualitative question no. 8 is student's opportunity to give suggestions or improvements
- 3. Please rate the individual teacher on a letter grade

#### A - Excellent; B-Good; C- Satisfactory; D- Poor