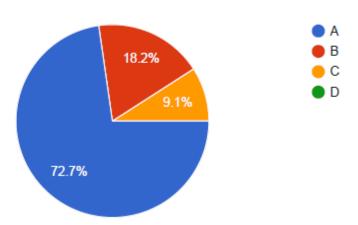

## 6. Revision after the completion of syllabus

**VIJAYA COLLEGE** 

Affiliated to Bengaluru City University Accredited with **B**<sup>++</sup> **Grade by the NAAC** 

Conferred "College with Potential for Excellence" by the UGC