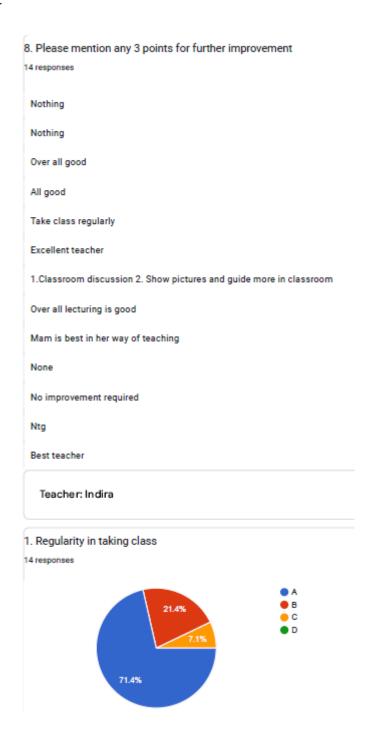

RV Road, Basavanagudi Bangalore – 560004

Tel: +91-80-2693 3220/221 Email: vijayadegree@gmail.com principal@vijayacollege.ac.in Website: www.vijayacollege.ac.in

| 8. Please mention any 3 points for further improvement                                                               |
|----------------------------------------------------------------------------------------------------------------------|
| 11 responses                                                                                                         |
| Sir is soo good in his teachings                                                                                     |
| •                                                                                                                    |
| Don't take revision class                                                                                            |
| Very good Teacher                                                                                                    |
| None                                                                                                                 |
| Nothing should be improved He is always better in teaching                                                           |
| Revision classes                                                                                                     |
| When KSS sir is principal we can not see him much in the class thank you for teaching us KSS sir explanation is good |
| You are already great sir,no suggestions                                                                             |
| Sir u r amazing                                                                                                      |
| Nothing                                                                                                              |