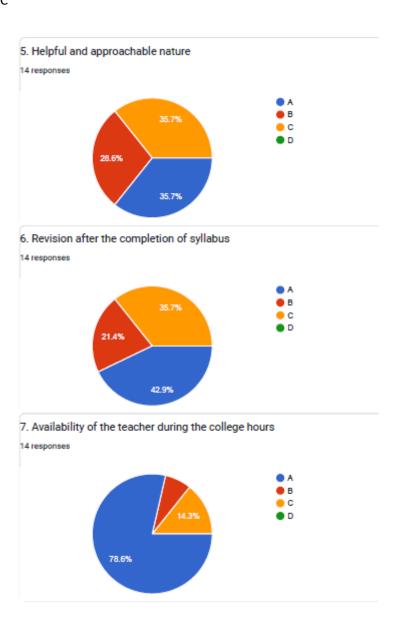

## 5. Helpful and approachable nature

**BHS Higher Education Society VIJAYA COLLEGE** Affiliated to Bengaluru City University

Accredited with **B**<sup>++</sup> **Grade by the NAAC** Conferred "College with Potential for Excellence" by the

## 6. Revision after the completion of syllabus

**VIJAYA COLLEGE** 

Affiliated to Bengaluru City University Accredited with **B**<sup>++</sup> **Grade by the NAAC** 

Conferred "College with Potential for Excellence" by the UGC

#### 7. Availability of the teacher during the college hours

UGC

BHS Higher Education Society

VIJAYA COLLEGE

Affiliated to Bengaluru City University

Accredited with B<sup>++</sup> Grade by the NAAC

Conferred "College with Potential for Excellence" by the