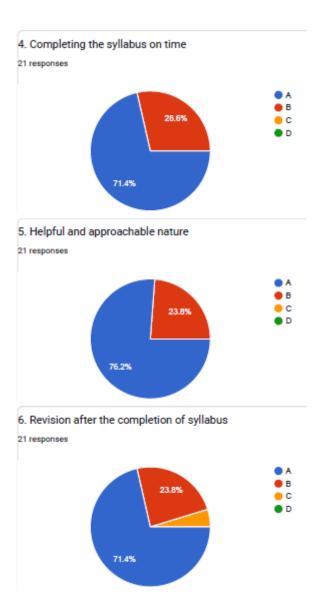

## 5. Helpful and approachable nature

**BHS Higher Education Society VIJAYA COLLEGE** Affiliated to Bengaluru City University

Accredited with **B**<sup>++</sup> **Grade by the NAAC** Conferred "College with Potential for Excellence" by the

## 6. Revision after the completion of syllabus

**VIJAYA COLLEGE** 

Affiliated to Bengaluru City University Accredited with **B**<sup>++</sup> **Grade by the NAAC** 

Conferred "College with Potential for Excellence" by the UGC