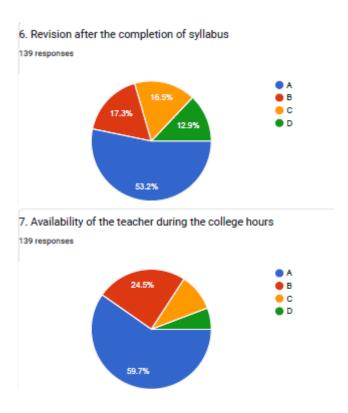

## 6. Revision after the completion of syllabus

**VIJAYA COLLEGE** 

Affiliated to Bengaluru City University Accredited with **B**<sup>++</sup> **Grade by the NAAC** 

Conferred "College with Potential for Excellence" by the UGC