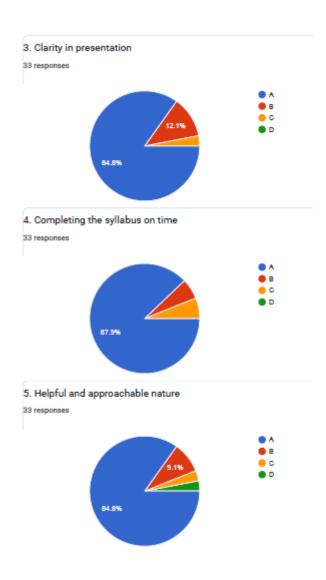

### 3. Clarity in presentation

**VIJAYA COLLEGE** 

Affiliated to Bengaluru City University Accredited with **B**<sup>++</sup> **Grade by the NAAC** 

Conferred "College with Potential for Excellence" by the UGC