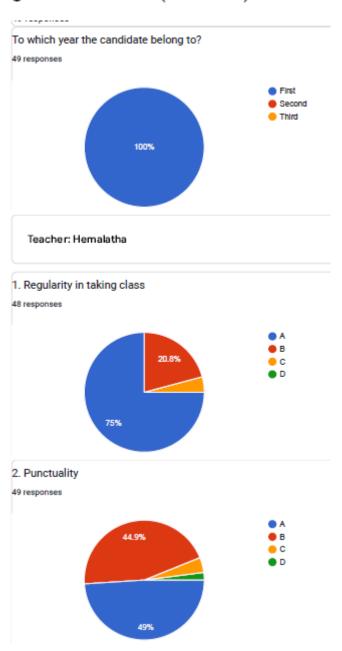

## 2. Punctuality

BHS Higher Education Society

VIJAYA COLLEGE

Affiliated to Bengaluru City University

Accredited with B<sup>++</sup> Grade by the NAAC

Conferred "College with Potential for Excellence" by the UGC