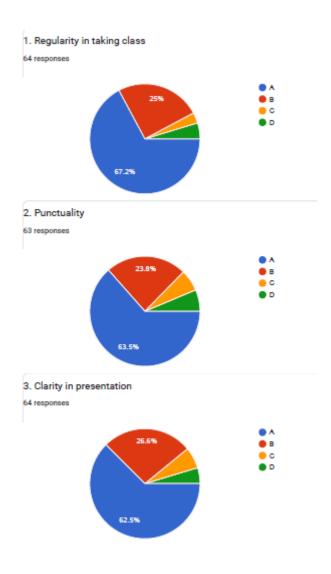

### 3. Clarity in presentation

**VIJAYA COLLEGE** 

Affiliated to Bengaluru City University Accredited with **B**<sup>++</sup> **Grade by the NAAC** 

Conferred "College with Potential for Excellence" by the UGC

## 2. Punctuality

BHS Higher Education Society

VIJAYA COLLEGE

Affiliated to Bengaluru City University

Accredited with B<sup>++</sup> Grade by the NAAC

Conferred "College with Potential for Excellence" by the UGC