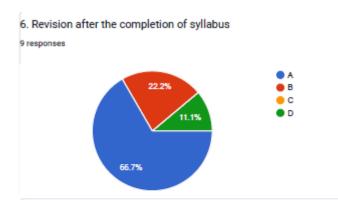

## 6. Revision after the completion of syllabus

**VIJAYA COLLEGE** 

Affiliated to Bengaluru City University Accredited with **B**<sup>++</sup> **Grade by the NAAC** 

Conferred "College with Potential for Excellence" by the UGC