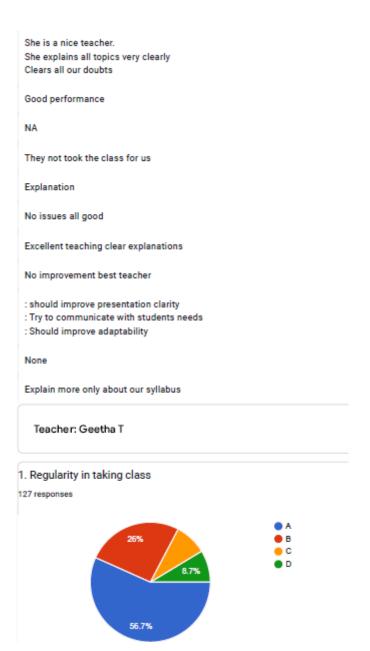

| 8. Please mention any 3 points for further improvement                                                                                                                                             |
|----------------------------------------------------------------------------------------------------------------------------------------------------------------------------------------------------|
| 20 responses                                                                                                                                                                                       |
|                                                                                                                                                                                                    |
| Nothing                                                                                                                                                                                            |
| Good                                                                                                                                                                                               |
| Nothing                                                                                                                                                                                            |
|                                                                                                                                                                                                    |
| Nothinh                                                                                                                                                                                            |
| N                                                                                                                                                                                                  |
|                                                                                                                                                                                                    |
| Clarity in presentation                                                                                                                                                                            |
| Good profesor                                                                                                                                                                                      |
| Study well                                                                                                                                                                                         |
| Improve your knowledge                                                                                                                                                                             |
| No                                                                                                                                                                                                 |
|                                                                                                                                                                                                    |
| She need to improve her way of teaching, I was not able to understand her teaching when she<br>was taking class because her class was so boring, I like her as a person she is so nice teacher     |
| she don't easily judge and she patiently listens I really appreciate that but she has to change<br>her way of teaching so that it would be better so students will be interested to listen and can |
| try to understand it was very difficult to understand her teaching it would be better if she try to                                                                                                |
| keep the class interactive and she should be more straight if any student makes wrong in the class other wise I always respect her for her patience (a)                                            |
| ,                                                                                                                                                                                                  |
|                                                                                                                                                                                                    |
| -                                                                                                                                                                                                  |
|                                                                                                                                                                                                    |
| Teacher: NAGESHWARI                                                                                                                                                                                |