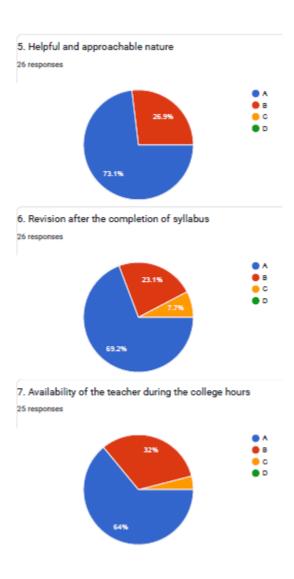

## 5. Helpful and approachable nature

**BHS Higher Education Society VIJAYA COLLEGE** Affiliated to Bengaluru City University

Accredited with **B**<sup>++</sup> **Grade by the NAAC** Conferred "College with Potential for Excellence" by the

## 6. Revision after the completion of syllabus

**VIJAYA COLLEGE** 

Affiliated to Bengaluru City University Accredited with **B**<sup>++</sup> **Grade by the NAAC** 

Conferred "College with Potential for Excellence" by the UGC

#### 7. Availability of the teacher during the college hours

UGC

BHS Higher Education Society

VIJAYA COLLEGE

Affiliated to Bengaluru City University

Accredited with B<sup>++</sup> Grade by the NAAC

Conferred "College with Potential for Excellence" by the