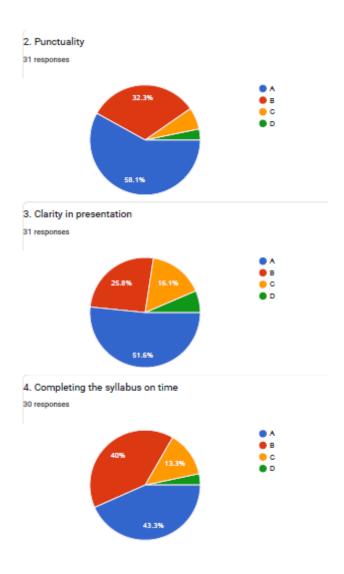

## 2. Punctuality

BHS Higher Education Society

VIJAYA COLLEGE

Affiliated to Bengaluru City University

Accredited with B<sup>++</sup> Grade by the NAAC

Conferred "College with Potential for Excellence" by the UGC