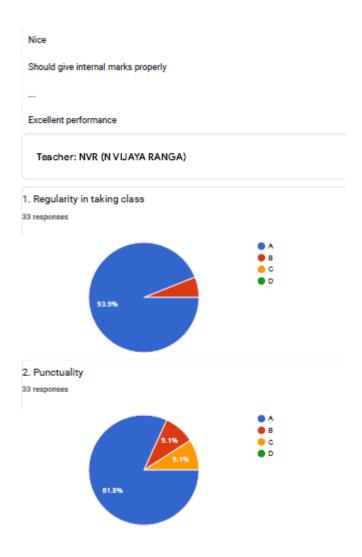

| 8. Please mention any 3 points for further improvement                                                                                                                                             |
|----------------------------------------------------------------------------------------------------------------------------------------------------------------------------------------------------|
| 20 responses                                                                                                                                                                                       |
|                                                                                                                                                                                                    |
| Nothing                                                                                                                                                                                            |
| Good                                                                                                                                                                                               |
| Nothing                                                                                                                                                                                            |
|                                                                                                                                                                                                    |
| Nothinh                                                                                                                                                                                            |
| N                                                                                                                                                                                                  |
|                                                                                                                                                                                                    |
| Clarity in presentation                                                                                                                                                                            |
| Good profesor                                                                                                                                                                                      |
| Study well                                                                                                                                                                                         |
| Improve your knowledge                                                                                                                                                                             |
| No                                                                                                                                                                                                 |
|                                                                                                                                                                                                    |
| She need to improve her way of teaching, I was not able to understand her teaching when she<br>was taking class because her class was so boring, I like her as a person she is so nice teacher     |
| she don't easily judge and she patiently listens I really appreciate that but she has to change<br>her way of teaching so that it would be better so students will be interested to listen and can |
| try to understand it was very difficult to understand her teaching it would be better if she try to                                                                                                |
| keep the class interactive and she should be more straight if any student makes wrong in the class other wise I always respect her for her patience (a)                                            |
| ,                                                                                                                                                                                                  |
|                                                                                                                                                                                                    |
| -                                                                                                                                                                                                  |
|                                                                                                                                                                                                    |
| Teacher: NAGESHWARI                                                                                                                                                                                |

## 2. Punctuality

BHS Higher Education Society

VIJAYA COLLEGE

Affiliated to Bengaluru City University

Accredited with B<sup>++</sup> Grade by the NAAC

Conferred "College with Potential for Excellence" by the UGC