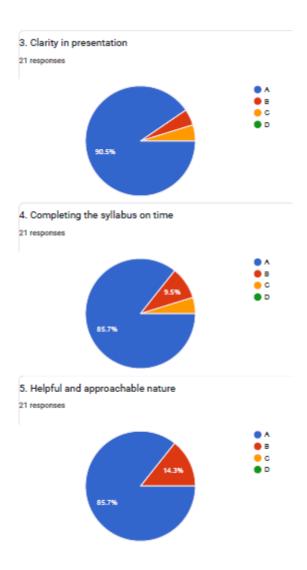

### 3. Clarity in presentation

**VIJAYA COLLEGE** 

Affiliated to Bengaluru City University Accredited with **B**<sup>++</sup> **Grade by the NAAC** 

Conferred "College with Potential for Excellence" by the UGC

#### 11 responses

## 5. Helpful and approachable nature

**BHS Higher Education Society VIJAYA COLLEGE** Affiliated to Bengaluru City University

Accredited with **B**<sup>++</sup> **Grade by the NAAC** Conferred "College with Potential for Excellence" by the

#### 7. Availability of the teacher during the college hours

UGC

BHS Higher Education Society

VIJAYA COLLEGE

Affiliated to Bengaluru City University

Accredited with B<sup>++</sup> Grade by the NAAC

Conferred "College with Potential for Excellence" by the