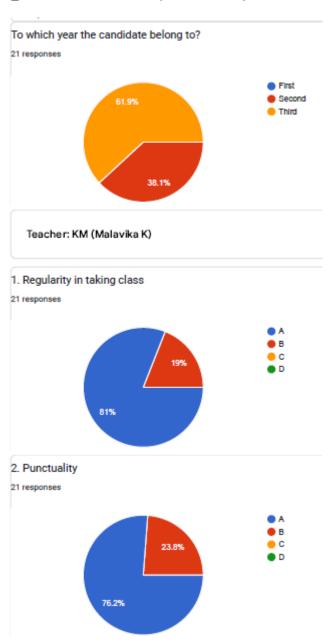

## 2. Punctuality

BHS Higher Education Society

VIJAYA COLLEGE

Affiliated to Bengaluru City University

Accredited with B<sup>++</sup> Grade by the NAAC

Conferred "College with Potential for Excellence" by the UGC