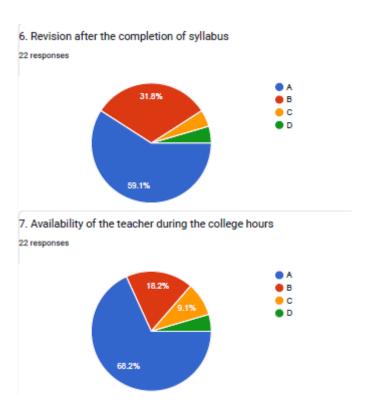

## 6. Revision after the completion of syllabus

**VIJAYA COLLEGE** 

Affiliated to Bengaluru City University Accredited with **B**<sup>++</sup> **Grade by the NAAC** 

Conferred "College with Potential for Excellence" by the UGC

RV Road, Basavanagudi Bangalore – 560004

Tel: +91-80-2693 3220/221 Email: vijayadegree@gmail.com principal@vijayacollege.ac.in

Website: www.vijayacollege.ac.in

9 responses

Teaching is good

Voice not properly

#### 7. Availability of the teacher during the college hours

UGC

BHS Higher Education Society

VIJAYA COLLEGE

Affiliated to Bengaluru City University

Accredited with B<sup>++</sup> Grade by the NAAC

Conferred "College with Potential for Excellence" by the