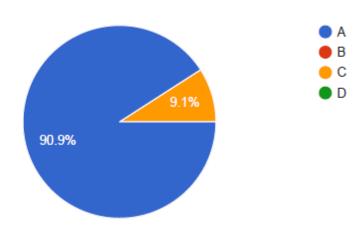

### 3. Clarity in presentation

**VIJAYA COLLEGE** 

Affiliated to Bengaluru City University Accredited with **B**<sup>++</sup> **Grade by the NAAC** 

Conferred "College with Potential for Excellence" by the UGC