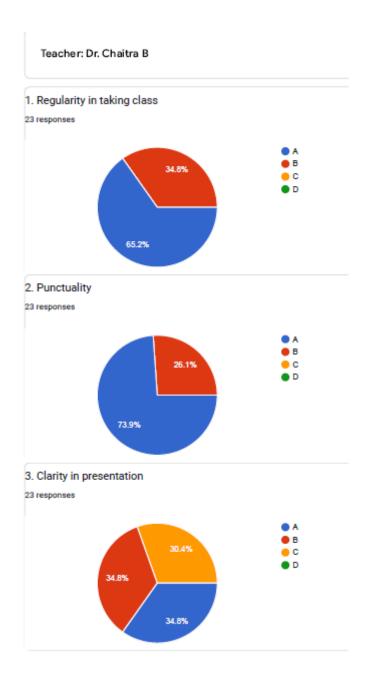

### 3. Clarity in presentation

**VIJAYA COLLEGE** 

Affiliated to Bengaluru City University Accredited with **B**<sup>++</sup> **Grade by the NAAC** 

Conferred "College with Potential for Excellence" by the UGC