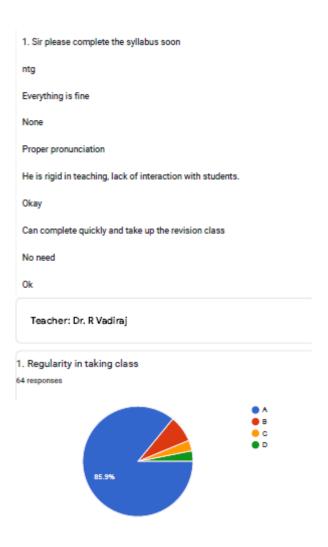

RV Road, Basavanagudi Bangalore – 560004

Tel: +91-80-2693 3220/221 Email: vijayadegree@gmail.com principal@vijayacollege.ac.in Website: www.vijayacollege.ac.in

| 8. Please mention any 3 points for further improvement                                                               |
|----------------------------------------------------------------------------------------------------------------------|
| 11 responses                                                                                                         |
| Sir is soo good in his teachings                                                                                     |
| •                                                                                                                    |
| Don't take revision class                                                                                            |
| Very good Teacher                                                                                                    |
| None                                                                                                                 |
| Nothing should be improved He is always better in teaching                                                           |
| Revision classes                                                                                                     |
| When KSS sir is principal we can not see him much in the class thank you for teaching us KSS sir explanation is good |
| You are already great sir,no suggestions                                                                             |
| Sir u r amazing                                                                                                      |
| Nothing                                                                                                              |

| 8. Please mention any 3 points for further improvement                                                                                                                                             |
|----------------------------------------------------------------------------------------------------------------------------------------------------------------------------------------------------|
| 20 responses                                                                                                                                                                                       |
|                                                                                                                                                                                                    |
| Nothing                                                                                                                                                                                            |
| Good                                                                                                                                                                                               |
| Nothing                                                                                                                                                                                            |
|                                                                                                                                                                                                    |
| Nothinh                                                                                                                                                                                            |
| N                                                                                                                                                                                                  |
|                                                                                                                                                                                                    |
| Clarity in presentation                                                                                                                                                                            |
| Good profesor                                                                                                                                                                                      |
| Study well                                                                                                                                                                                         |
| Improve your knowledge                                                                                                                                                                             |
| No                                                                                                                                                                                                 |
|                                                                                                                                                                                                    |
| She need to improve her way of teaching, I was not able to understand her teaching when she<br>was taking class because her class was so boring, I like her as a person she is so nice teacher     |
| she don't easily judge and she patiently listens I really appreciate that but she has to change<br>her way of teaching so that it would be better so students will be interested to listen and can |
| try to understand it was very difficult to understand her teaching it would be better if she try to                                                                                                |
| keep the class interactive and she should be more straight if any student makes wrong in the class other wise I always respect her for her patience (a)                                            |
| ,                                                                                                                                                                                                  |
|                                                                                                                                                                                                    |
| -                                                                                                                                                                                                  |
|                                                                                                                                                                                                    |
| Teacher: NAGESHWARI                                                                                                                                                                                |