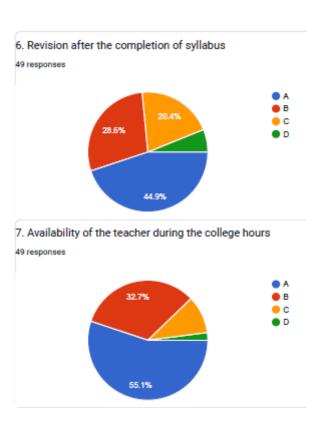

## 6. Revision after the completion of syllabus

**VIJAYA COLLEGE** 

Affiliated to Bengaluru City University Accredited with **B**<sup>++</sup> **Grade by the NAAC** 

Conferred "College with Potential for Excellence" by the UGC

#### 7. Availability of the teacher during the college hours

UGC

BHS Higher Education Society

VIJAYA COLLEGE

Affiliated to Bengaluru City University

Accredited with B<sup>++</sup> Grade by the NAAC

Conferred "College with Potential for Excellence" by the