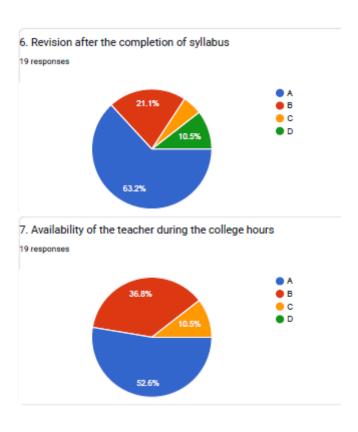

## 6. Revision after the completion of syllabus

**VIJAYA COLLEGE** 

Affiliated to Bengaluru City University Accredited with **B**<sup>++</sup> **Grade by the NAAC** 

Conferred "College with Potential for Excellence" by the UGC

#### 7. Availability of the teacher during the college hours

UGC

BHS Higher Education Society

VIJAYA COLLEGE

Affiliated to Bengaluru City University

Accredited with B<sup>++</sup> Grade by the NAAC

Conferred "College with Potential for Excellence" by the