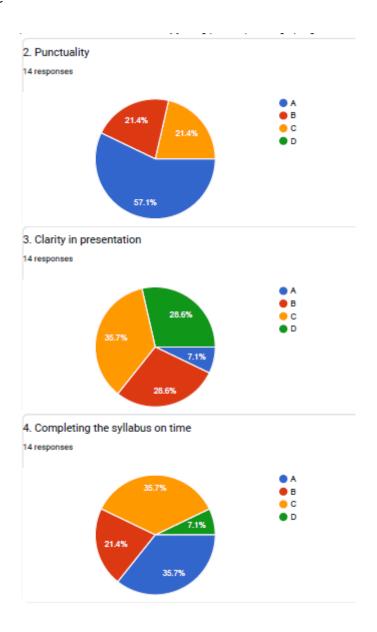

## 2. Punctuality

BHS Higher Education Society

VIJAYA COLLEGE

Affiliated to Bengaluru City University

Accredited with B<sup>++</sup> Grade by the NAAC

Conferred "College with Potential for Excellence" by the UGC

### 3. Clarity in presentation

**VIJAYA COLLEGE** 

Affiliated to Bengaluru City University Accredited with **B**<sup>++</sup> **Grade by the NAAC** 

Conferred "College with Potential for Excellence" by the UGC

## 6. Revision after the completion of syllabus

**VIJAYA COLLEGE** 

Affiliated to Bengaluru City University Accredited with **B**<sup>++</sup> **Grade by the NAAC** 

Conferred "College with Potential for Excellence" by the UGC

#### 7. Availability of the teacher during the college hours

UGC

BHS Higher Education Society

VIJAYA COLLEGE

Affiliated to Bengaluru City University

Accredited with B<sup>++</sup> Grade by the NAAC

Conferred "College with Potential for Excellence" by the