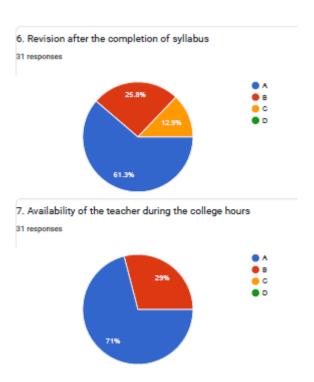

## 6. Revision after the completion of syllabus

**VIJAYA COLLEGE** 

Affiliated to Bengaluru City University Accredited with **B**<sup>++</sup> **Grade by the NAAC** 

Conferred "College with Potential for Excellence" by the UGC

#### 7. Availability of the teacher during the college hours

UGC

BHS Higher Education Society

VIJAYA COLLEGE

Affiliated to Bengaluru City University

Accredited with B<sup>++</sup> Grade by the NAAC

Conferred "College with Potential for Excellence" by the