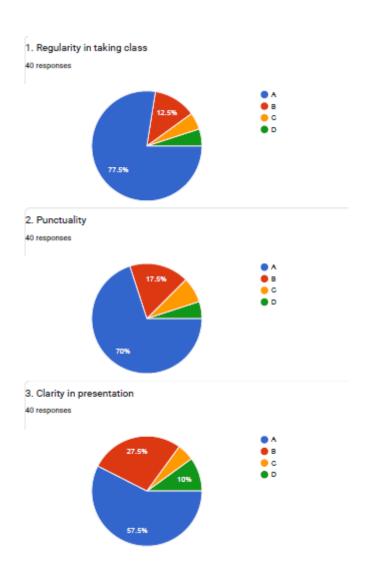

## 2. Punctuality

BHS Higher Education Society

VIJAYA COLLEGE

Affiliated to Bengaluru City University

Accredited with B<sup>++</sup> Grade by the NAAC

Conferred "College with Potential for Excellence" by the UGC

### 3. Clarity in presentation

**VIJAYA COLLEGE** 

Affiliated to Bengaluru City University Accredited with **B**<sup>++</sup> **Grade by the NAAC** 

Conferred "College with Potential for Excellence" by the UGC