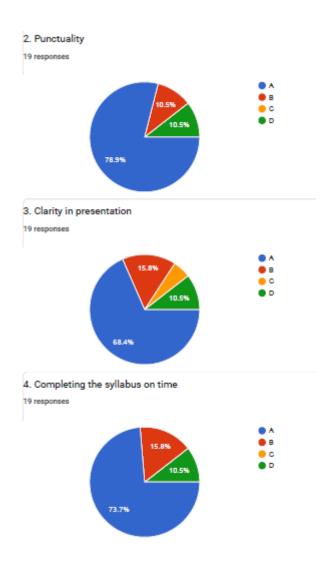

## 2. Punctuality

BHS Higher Education Society

VIJAYA COLLEGE

Affiliated to Bengaluru City University

Accredited with B<sup>++</sup> Grade by the NAAC

Conferred "College with Potential for Excellence" by the UGC

### 3. Clarity in presentation

**VIJAYA COLLEGE** 

Affiliated to Bengaluru City University Accredited with **B**<sup>++</sup> **Grade by the NAAC** 

Conferred "College with Potential for Excellence" by the UGC