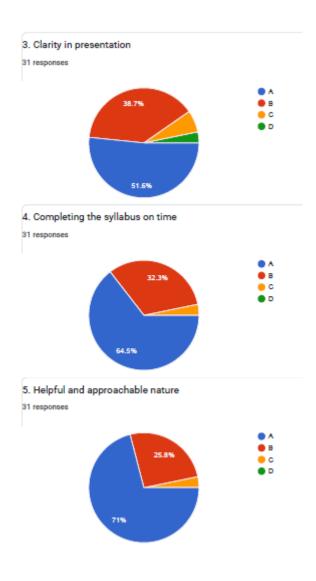

### 3. Clarity in presentation

**VIJAYA COLLEGE** 

Affiliated to Bengaluru City University Accredited with **B**<sup>++</sup> **Grade by the NAAC** 

Conferred "College with Potential for Excellence" by the UGC

## 5. Helpful and approachable nature

**BHS Higher Education Society VIJAYA COLLEGE** Affiliated to Bengaluru City University

Accredited with **B**<sup>++</sup> **Grade by the NAAC** Conferred "College with Potential for Excellence" by the