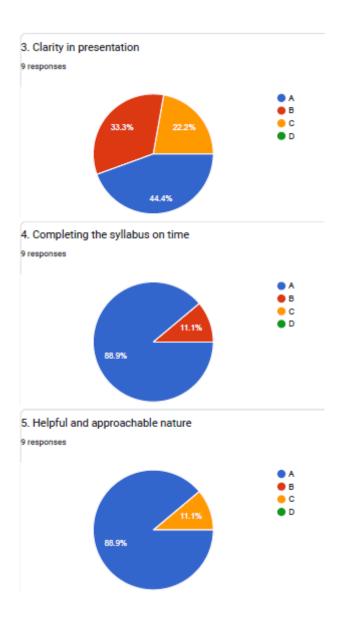

### 3. Clarity in presentation

**VIJAYA COLLEGE** 

Affiliated to Bengaluru City University Accredited with **B**<sup>++</sup> **Grade by the NAAC** 

Conferred "College with Potential for Excellence" by the UGC