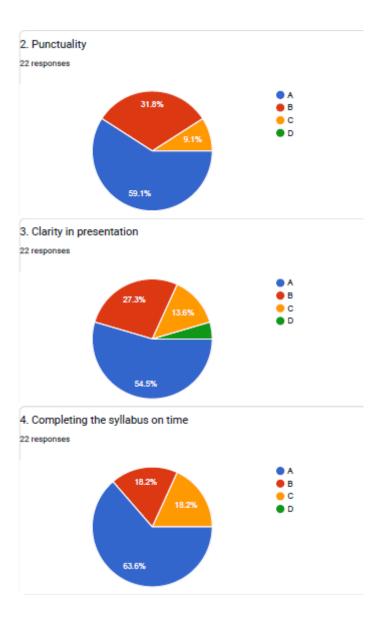

## 2. Punctuality

BHS Higher Education Society

VIJAYA COLLEGE

Affiliated to Bengaluru City University

Accredited with B<sup>++</sup> Grade by the NAAC

Conferred "College with Potential for Excellence" by the UGC

### 3. Clarity in presentation

**VIJAYA COLLEGE** 

Affiliated to Bengaluru City University Accredited with **B**<sup>++</sup> **Grade by the NAAC** 

Conferred "College with Potential for Excellence" by the UGC