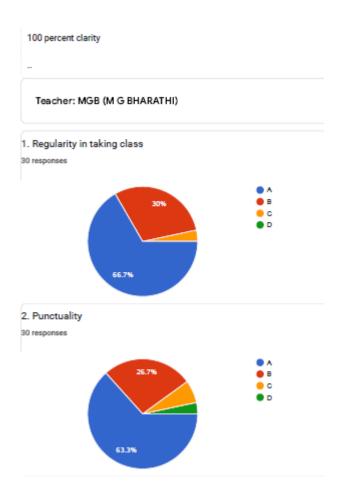

ing and the way i.e clarity in presentation and also how she prepares for every class that can be seen by her fabulous teaching. I just respect her a lot also she gives internals in very apt manner but only one thing I request her is that she needs to communicate with students needs she is like strict that is not problem but it would be nice if she be friendly with us because she is my favorite teacher and she is so punctual that is also one thing why I like her |



BHS Higher Education Society

VIJAYA COLLEGE

Affiliated to Bengaluru City University

Accredited with B<sup>++</sup> Grade by the NAAC

Conferred "College with Potential for Excellence" by the UGC

RV Road, Basavanagudi Bangalore – 560004

Tel: +91-80-2693 3220/221 Email: vijayadegree@gmail.com principal@vijayacollege.ac.in





BHS Higher Education Society

VIJAYA COLLEGE

Affiliated to Bengaluru City University

Accredited with B\*\* Grade by the NAAC

Conferred "College with Potential for Excellence" by the UGC

RV Road, Basavanagudi Bangalore – 560004

Tel: +91-80-2693 3220/221 Email: vijayadegree@gmail.com principal@vijayacollege.ac.in





#### **VIJAYA COLLEGE**

Affiliated to Bengaluru City University
Accredited with B\*\* Grade by the NAAC
Conferred "College with Potential for Excellence" by the UGC

RV Road, Basavanagudi Bangalore – 560004

Tel: +91-80-2693 3220/221 Email: vijayadegree@gmail.com principal@vijayacollege.ac.in







**BHS Higher Education Society VIJAYA COLLEGE** 

Affiliated to Bengaluru City University Accredited with **B**<sup>++</sup> **Grade by the NAAC** 

Conferred "College wit