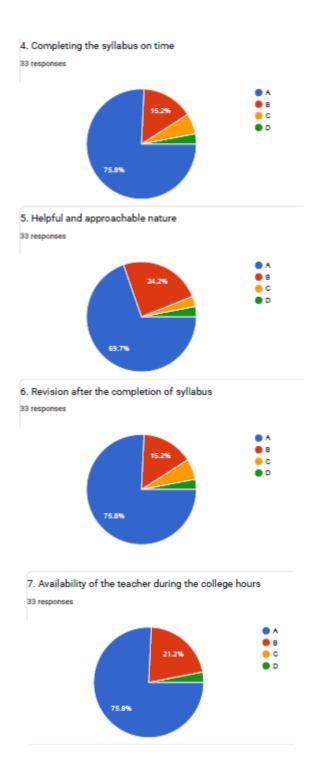

good but she need to change her way of teaching and she need to learn to attract students interaction in class so that it would be easy to make them to concentrate on



UGC

BHS Higher Education Society

VIJAYA COLLEGE

Affiliated to Bengaluru City University

Accredited with B<sup>++</sup> Grade by the NAAC

Conferred "College with Potential for Excellence" by the

RV Road, Basavanagudi Bangalore – 560004 Tel : +91-80-2693 3220/221

Email: vijayadegree@gmail.com principal@vijayacollege.ac.in





#### **VIJAYA COLLEGE**

Affiliated to Bengaluru City University
Accredited with B\*\* Grade by the NAAC
Conferred "College with Potential for Excellence" by the UGC

RV Road, Basavanagudi Bangalore – 560004

Tel: +91-80-2693 3220/221 Email: vijayadegree@gmail.com principal@vijayacollege.ac.in





### **VIJAYA COLLEGE**

Affiliated to Bengaluru City University
Accredited with B\*\* Grade by the NAAC
Conferred "College with Potential for Excellence" by the UGC

RV Road, Basavanagudi Bangalore – 560004

Tel: +91-80-2693 3220/221 Email: vijayadegree@gmail.com principal@vijayacollege.ac.in

| 8. Please mention any 3 points for further improvement 19 responses