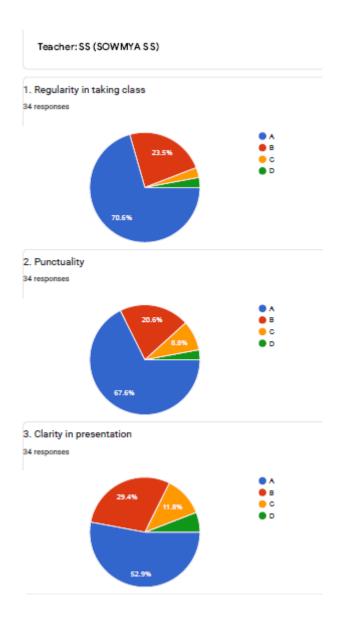

### 3. Clarity in presentation

**VIJAYA COLLEGE** 

Affiliated to Bengaluru City University Accredited with **B**<sup>++</sup> **Grade by the NAAC** 

Conferred "College with Potential for Excellence" by the UGC