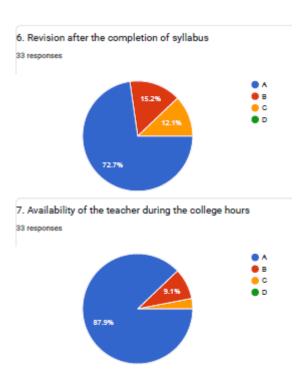

## 6. Revision after the completion of syllabus

**VIJAYA COLLEGE** 

Affiliated to Bengaluru City University Accredited with **B**<sup>++</sup> **Grade by the NAAC** 

Conferred "College with Potential for Excellence" by the UGC

#### 7. Availability of the teacher during the college hours

UGC

BHS Higher Education Society

VIJAYA COLLEGE

Affiliated to Bengaluru City University

Accredited with B<sup>++</sup> Grade by the NAAC

Conferred "College with Potential for Excellence" by the