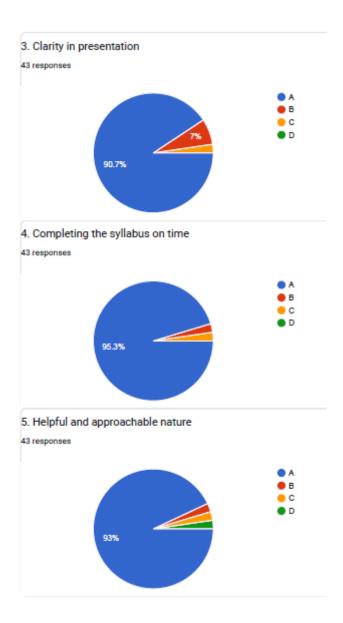

### 3. Clarity in presentation

**VIJAYA COLLEGE** 

Affiliated to Bengaluru City University Accredited with **B**<sup>++</sup> **Grade by the NAAC** 

Conferred "College with Potential for Excellence" by the UGC

## 5. Helpful and approachable nature

**BHS Higher Education Society VIJAYA COLLEGE** Affiliated to Bengaluru City University

Accredited with **B**<sup>++</sup> **Grade by the NAAC** Conferred "College with Potential for Excellence" by the

#### 7. Availability of the teacher during the college hours

UGC

BHS Higher Education Society

VIJAYA COLLEGE

Affiliated to Bengaluru City University

Accredited with B<sup>++</sup> Grade by the NAAC

Conferred "College with Potential for Excellence" by the

## 6. Revision after the completion of syllabus

**VIJAYA COLLEGE** 

Affiliated to Bengaluru City University Accredited with **B**<sup>++</sup> **Grade by the NAAC** 

Conferred "College with Potential for Excellence" by the UGC