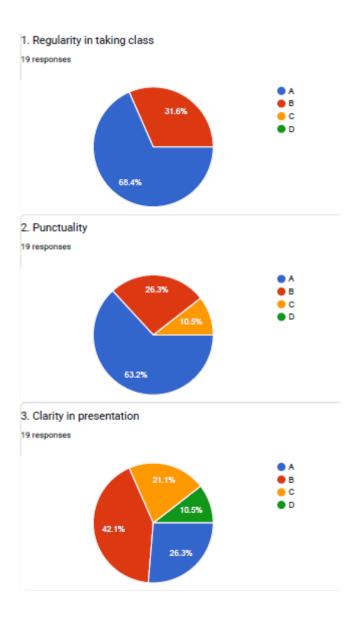

## 2. Punctuality

BHS Higher Education Society

VIJAYA COLLEGE

Affiliated to Bengaluru City University

Accredited with B<sup>++</sup> Grade by the NAAC

Conferred "College with Potential for Excellence" by the UGC

### 3. Clarity in presentation

**VIJAYA COLLEGE** 

Affiliated to Bengaluru City University Accredited with **B**<sup>++</sup> **Grade by the NAAC** 

Conferred "College with Potential for Excellence" by the UGC