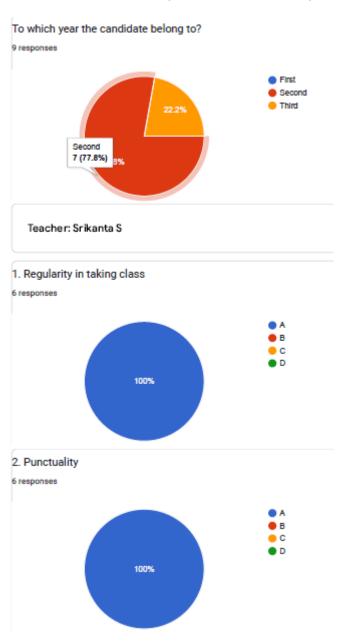

## 2. Punctuality

BHS Higher Education Society

VIJAYA COLLEGE

Affiliated to Bengaluru City University

Accredited with B<sup>++</sup> Grade by the NAAC

Conferred "College with Potential for Excellence" by the UGC