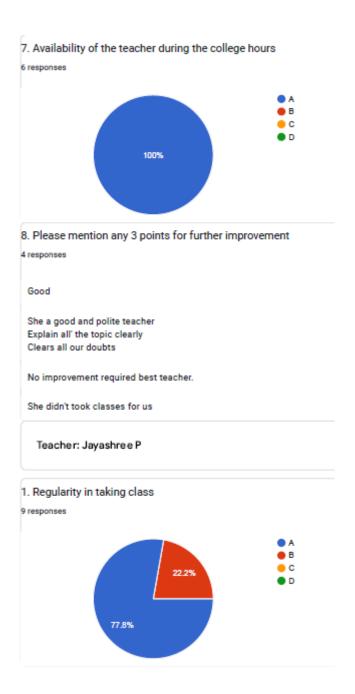

#### 7. Availability of the teacher during the college hours

UGC

BHS Higher Education Society

VIJAYA COLLEGE

Affiliated to Bengaluru City University

Accredited with B<sup>++</sup> Grade by the NAAC

Conferred "College with Potential for Excellence" by the

RV Road, Basavanagudi Bangalore – 560004

Tel: +91-80-2693 3220/221 Email: vijayadegree@gmail.com principal@vijayacollege.ac.in Website: www.vijayacollege.ac.in

| 8. Please mention any 3 points for further improvement                                                               |
|----------------------------------------------------------------------------------------------------------------------|
| 11 responses                                                                                                         |
| Sir is soo good in his teachings                                                                                     |
| •                                                                                                                    |
| Don't take revision class                                                                                            |
| Very good Teacher                                                                                                    |
| None                                                                                                                 |
| Nothing should be improved He is always better in teaching                                                           |
| Revision classes                                                                                                     |
| When KSS sir is principal we can not see him much in the class thank you for teaching us KSS sir explanation is good |
| You are already great sir,no suggestions                                                                             |
| Sir u r amazing                                                                                                      |
| Nothing                                                                                                              |