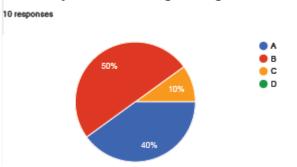

### 3. Clarity in presentation

**VIJAYA COLLEGE** 

Affiliated to Bengaluru City University Accredited with **B**<sup>++</sup> **Grade by the NAAC** 

Conferred "College with Potential for Excellence" by the UGC