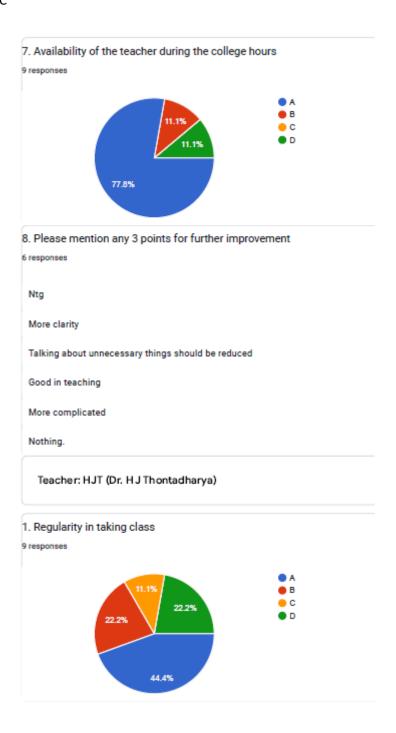

#### 7. Availability of the teacher during the college hours

UGC

BHS Higher Education Society

VIJAYA COLLEGE

Affiliated to Bengaluru City University

Accredited with B<sup>++</sup> Grade by the NAAC

Conferred "College with Potential for Excellence" by the

RV Road, Basavanagudi Bangalore – 560004

Tel: +91-80-2693 3220/221 Email: vijayadegree@gmail.com principal@vijayacollege.ac.in Website: www.vijayacollege.ac.in

| 8. Please mention any 3 points for further improvement                                                               |
|----------------------------------------------------------------------------------------------------------------------|
| 11 responses                                                                                                         |
| Sir is soo good in his teachings                                                                                     |
| •                                                                                                                    |
| Don't take revision class                                                                                            |
| Very good Teacher                                                                                                    |
| None                                                                                                                 |
| Nothing should be improved He is always better in teaching                                                           |
| Revision classes                                                                                                     |
| When KSS sir is principal we can not see him much in the class thank you for teaching us KSS sir explanation is good |
| You are already great sir,no suggestions                                                                             |
| Sir u r amazing                                                                                                      |
| Nothing                                                                                                              |