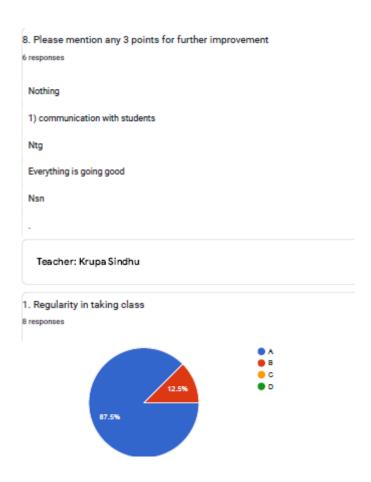

RV Road, Basavanagudi Bangalore – 560004

Tel: +91-80-2693 3220/221 Email: vijayadegree@gmail.com principal@vijayacollege.ac.in Website: www.vijayacollege.ac.in

| 8. Please mention any 3 points for further improvement                                                               |
|----------------------------------------------------------------------------------------------------------------------|
| 11 responses                                                                                                         |
| Sir is soo good in his teachings                                                                                     |
| •                                                                                                                    |
| Don't take revision class                                                                                            |
| Very good Teacher                                                                                                    |
| None                                                                                                                 |
| Nothing should be improved He is always better in teaching                                                           |
| Revision classes                                                                                                     |
| When KSS sir is principal we can not see him much in the class thank you for teaching us KSS sir explanation is good |
| You are already great sir,no suggestions                                                                             |
| Sir u r amazing                                                                                                      |
| Nothing                                                                                                              |