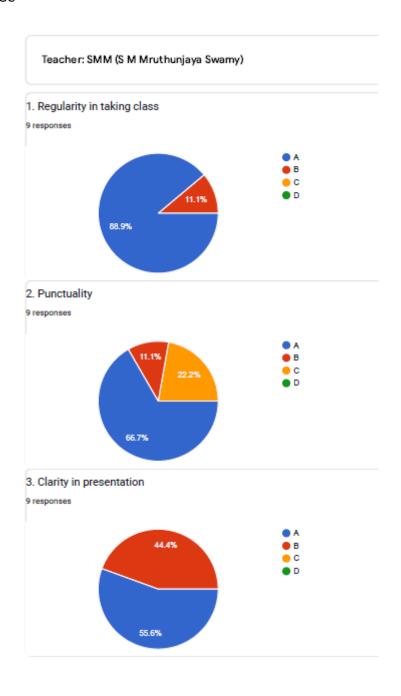

### 3. Clarity in presentation

**VIJAYA COLLEGE** 

Affiliated to Bengaluru City University Accredited with **B**<sup>++</sup> **Grade by the NAAC** 

Conferred "College with Potential for Excellence" by the UGC

## 2. Punctuality

BHS Higher Education Society

VIJAYA COLLEGE

Affiliated to Bengaluru City University

Accredited with B<sup>++</sup> Grade by the NAAC

Conferred "College with Potential for Excellence" by the UGC