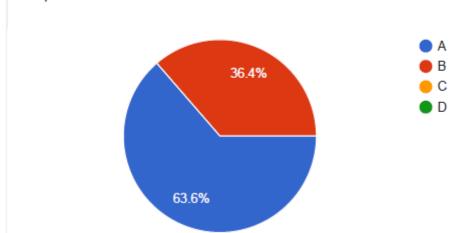

### 3. Clarity in presentation

**VIJAYA COLLEGE** 

Affiliated to Bengaluru City University Accredited with **B**<sup>++</sup> **Grade by the NAAC** 

Conferred "College with Potential for Excellence" by the UGC