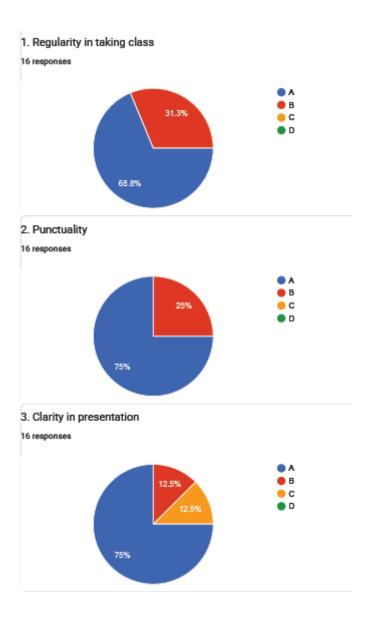

## 2. Punctuality

BHS Higher Education Society

VIJAYA COLLEGE

Affiliated to Bengaluru City University

Accredited with B<sup>++</sup> Grade by the NAAC

Conferred "College with Potential for Excellence" by the UGC