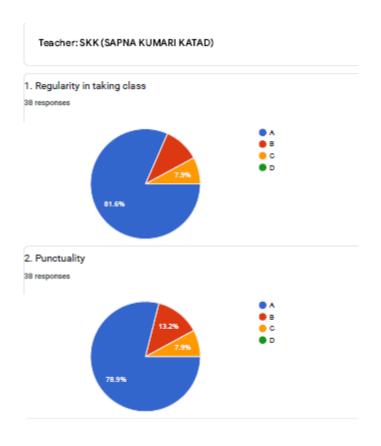

## 2. Punctuality

BHS Higher Education Society

VIJAYA COLLEGE

Affiliated to Bengaluru City University

Accredited with B<sup>++</sup> Grade by the NAAC

Conferred "College with Potential for Excellence" by the UGC