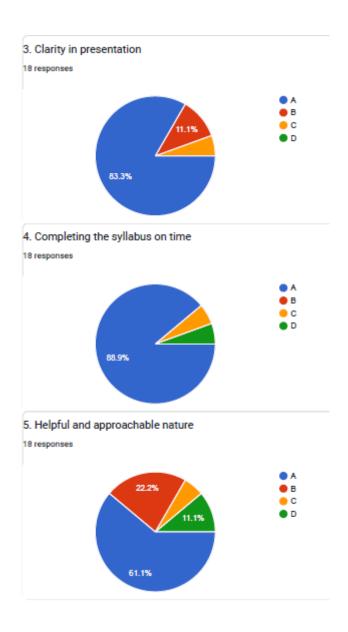

### 3. Clarity in presentation

**VIJAYA COLLEGE** 

Affiliated to Bengaluru City University Accredited with **B**<sup>++</sup> **Grade by the NAAC** 

Conferred "College with Potential for Excellence" by the UGC

## 5. Helpful and approachable nature

**BHS Higher Education Society VIJAYA COLLEGE** Affiliated to Bengaluru City University

Accredited with **B**<sup>++</sup> **Grade by the NAAC** Conferred "College with Potential for Excellence" by the