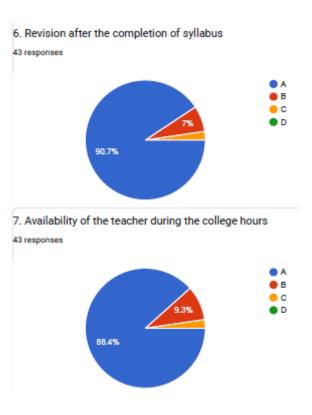

## 6. Revision after the completion of syllabus

**VIJAYA COLLEGE** 

Affiliated to Bengaluru City University Accredited with **B**<sup>++</sup> **Grade by the NAAC** 

Conferred "College with Potential for Excellence" by the UGC

#### 7. Availability of the teacher during the college hours

UGC

BHS Higher Education Society

VIJAYA COLLEGE

Affiliated to Bengaluru City University

Accredited with B<sup>++</sup> Grade by the NAAC

Conferred "College with Potential for Excellence" by the