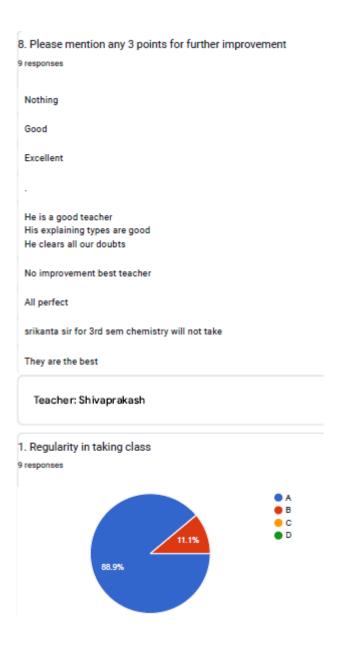

RV Road, Basavanagudi Bangalore – 560004

Tel: +91-80-2693 3220/221 Email: vijayadegree@gmail.com principal@vijayacollege.ac.in Website: www.vijayacollege.ac.in

| 8. Please mention any 3 points for further improvement                                                               |
|----------------------------------------------------------------------------------------------------------------------|
| 11 responses                                                                                                         |
| Sir is soo good in his teachings                                                                                     |
| •                                                                                                                    |
| Don't take revision class                                                                                            |
| Very good Teacher                                                                                                    |
| None                                                                                                                 |
| Nothing should be improved He is always better in teaching                                                           |
| Revision classes                                                                                                     |
| When KSS sir is principal we can not see him much in the class thank you for teaching us KSS sir explanation is good |
| You are already great sir,no suggestions                                                                             |
| Sir u r amazing                                                                                                      |
| Nothing                                                                                                              |