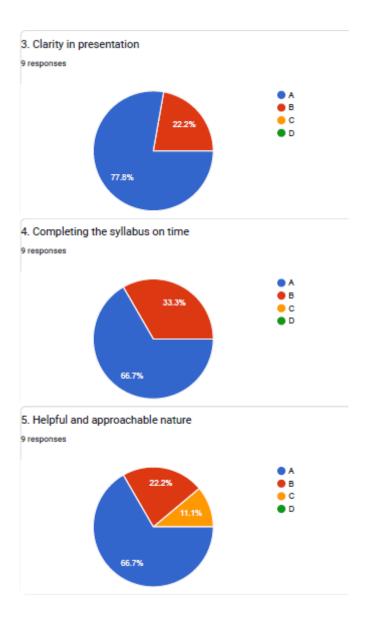

### 3. Clarity in presentation

**VIJAYA COLLEGE** 

Affiliated to Bengaluru City University Accredited with **B**<sup>++</sup> **Grade by the NAAC** 

Conferred "College with Potential for Excellence" by the UGC

## 5. Helpful and approachable nature

**BHS Higher Education Society VIJAYA COLLEGE** Affiliated to Bengaluru City University

Accredited with **B**<sup>++</sup> **Grade by the NAAC** Conferred "College with Potential for Excellence" by the