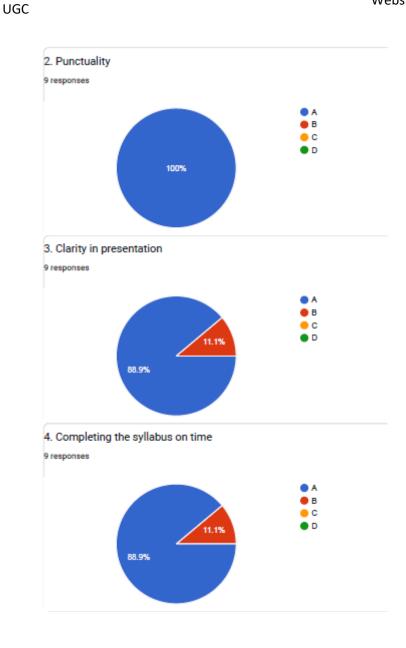

## 2. Punctuality

BHS Higher Education Society

VIJAYA COLLEGE

Affiliated to Bengaluru City University

Accredited with B<sup>++</sup> Grade by the NAAC

Conferred "College with Potential for Excellence" by the UGC

### 3. Clarity in presentation

**VIJAYA COLLEGE** 

Affiliated to Bengaluru City University Accredited with **B**<sup>++</sup> **Grade by the NAAC** 

Conferred "College with Potential for Excellence" by the UGC