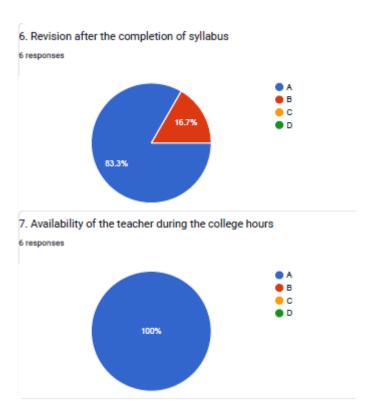

#### 7. Availability of the teacher during the college hours

UGC

BHS Higher Education Society

VIJAYA COLLEGE

Affiliated to Bengaluru City University

Accredited with B<sup>++</sup> Grade by the NAAC

Conferred "College with Potential for Excellence" by the

## 6. Revision after the completion of syllabus

**VIJAYA COLLEGE** 

Affiliated to Bengaluru City University Accredited with **B**<sup>++</sup> **Grade by the NAAC** 

Conferred "College with Potential for Excellence" by the UGC