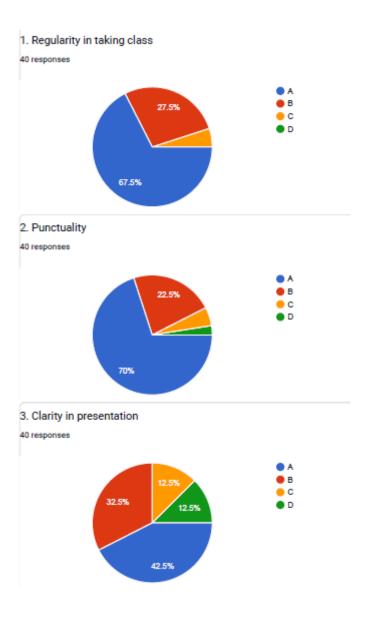

## 2. Punctuality

BHS Higher Education Society

VIJAYA COLLEGE

Affiliated to Bengaluru City University

Accredited with B<sup>++</sup> Grade by the NAAC

Conferred "College with Potential for Excellence" by the UGC

### 3. Clarity in presentation

**VIJAYA COLLEGE** 

Affiliated to Bengaluru City University Accredited with **B**<sup>++</sup> **Grade by the NAAC** 

Conferred "College with Potential for Excellence" by the UGC