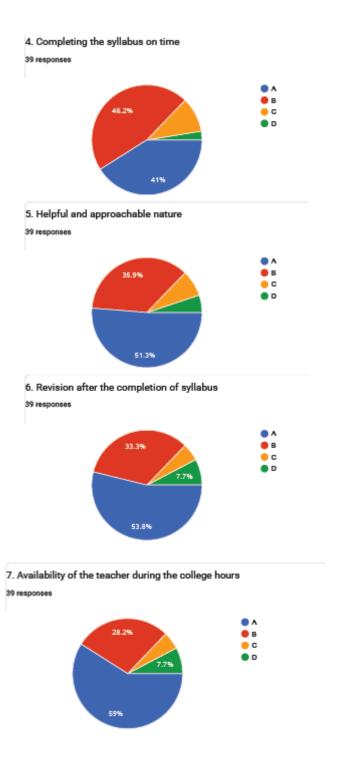

#### Student Feedback summary 2023-24

The student feedback of all the teachers was taken during the odd semester of academic year 2023-24. The necessary corrective measures are being taken to improve the academic quality.

#### Instructions given to students for the feedback process

- 1. All questions should be compulsorily attempted.
- 2. The response to the qualitative question no. 8 is student's opportunity to give suggestions or improvements
- 3. Please rate the individual teacher on a letter grade

#### A - Excellent; B-Good; C- Satisfactory; D- Poor