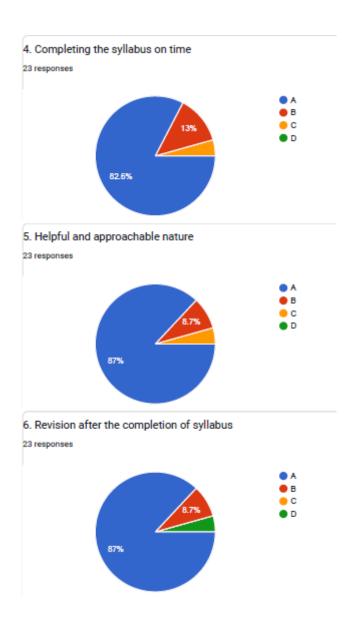

## 6. Revision after the completion of syllabus

**VIJAYA COLLEGE** 

Affiliated to Bengaluru City University Accredited with **B**<sup>++</sup> **Grade by the NAAC** 

Conferred "College with Potential for Excellence" by the UGC