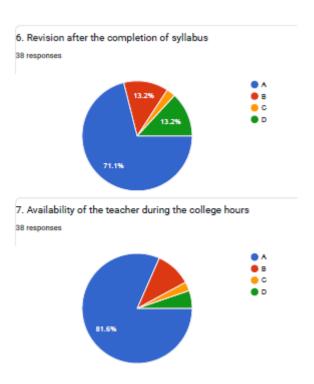

#### 7. Availability of the teacher during the college hours

UGC

BHS Higher Education Society

VIJAYA COLLEGE

Affiliated to Bengaluru City University

Accredited with B<sup>++</sup> Grade by the NAAC

Conferred "College with Potential for Excellence" by the

## 6. Revision after the completion of syllabus

**VIJAYA COLLEGE** 

Affiliated to Bengaluru City University Accredited with **B**<sup>++</sup> **Grade by the NAAC** 

Conferred "College with Potential for Excellence" by the UGC