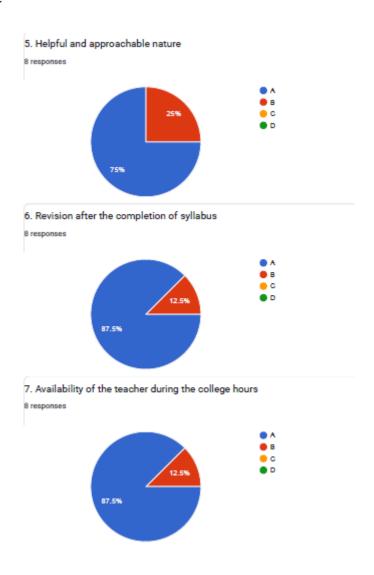

## 5. Helpful and approachable nature

**BHS Higher Education Society VIJAYA COLLEGE** Affiliated to Bengaluru City University

Accredited with **B**<sup>++</sup> **Grade by the NAAC** Conferred "College with Potential for Excellence" by the

#### 7. Availability of the teacher during the college hours

UGC

BHS Higher Education Society

VIJAYA COLLEGE

Affiliated to Bengaluru City University

Accredited with B<sup>++</sup> Grade by the NAAC

Conferred "College with Potential for Excellence" by the

## 6. Revision after the completion of syllabus

**VIJAYA COLLEGE** 

Affiliated to Bengaluru City University Accredited with **B**<sup>++</sup> **Grade by the NAAC** 

Conferred "College with Potential for Excellence" by the UGC