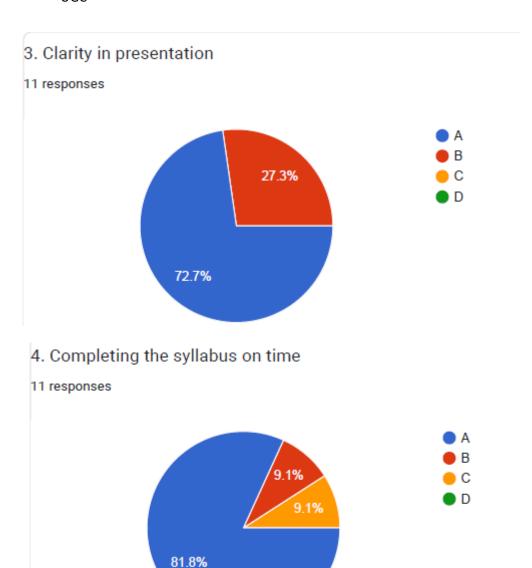

### 3. Clarity in presentation

**VIJAYA COLLEGE** 

Affiliated to Bengaluru City University Accredited with **B**<sup>++</sup> **Grade by the NAAC** 

Conferred "College with Potential for Excellence" by the UGC

#### 11 responses