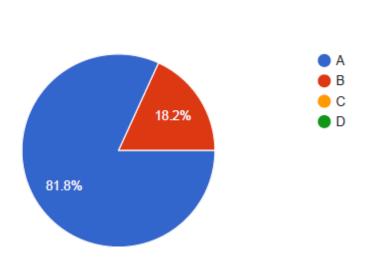

### 3. Clarity in presentation

**VIJAYA COLLEGE** 

Affiliated to Bengaluru City University Accredited with **B**<sup>++</sup> **Grade by the NAAC** 

Conferred "College with Potential for Excellence" by the UGC