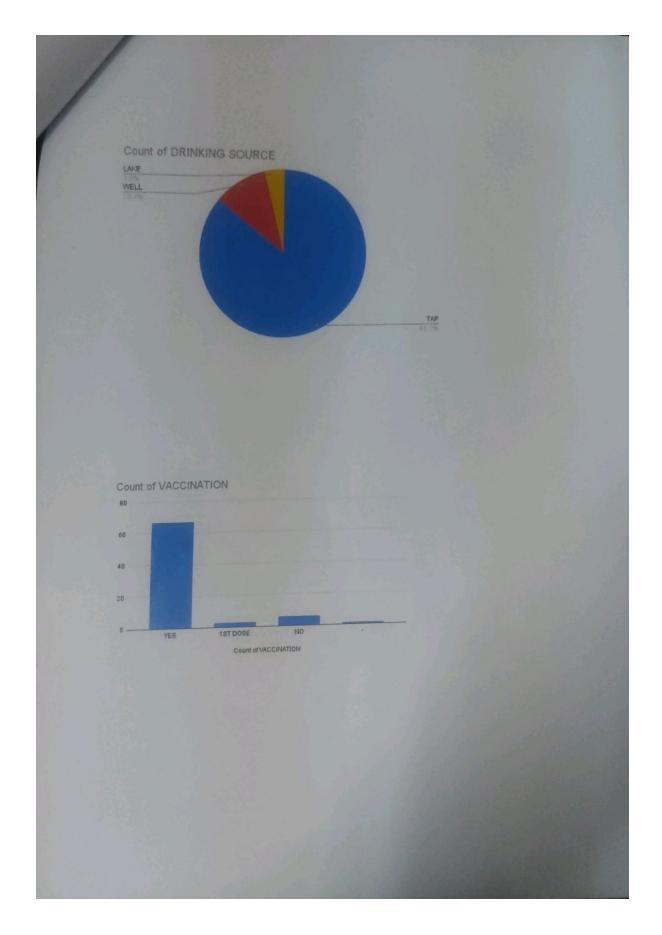

Covid vaccination drive

Conducted on 21<sup>st</sup> January 2023. Vaccination service was given to public, staff, and students.