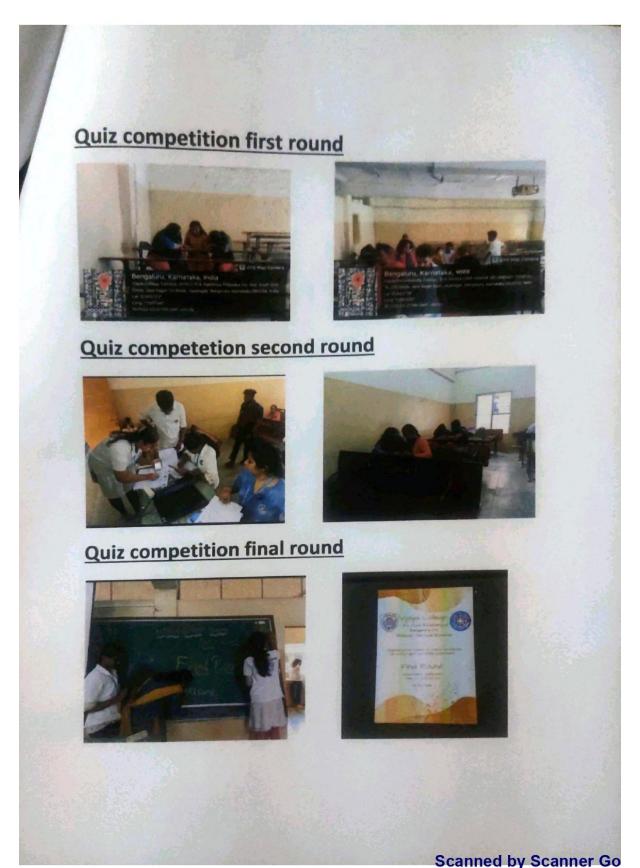

43 | Bhoomika            | 3rd sem Bcom |             |
| 44 | Ranjitha            | 3rd sem Bcom |             |
| 45 | Mohan Kumar         | 3rd sem Bcom |             |
| 46 | Jashwanth           | 3rd sem Bcom |             |
| 47 | Prithvi Raj         | 3rd sem Bcom | 1           |
| 48 | Najeem Basha        | 3rd sem Bcom | - 2         |
| 49 | Shivani B           | 3rd sem Bcom | 050         |
| 50 | Thrishan            | 3rd sem Bcom |             |



### VIJAYA COLLEGE

Affiliated to Bengaluru City University
Accredited with B\*\* Grade by the NAAC
Conferred "College with Potential for Excellence" by
the UGC

RV Road, Basavanagudi Bangalore – 560004 Tel:+91-80-26933220/221 Email:<u>vijayadegree@gmail.com</u> <u>principal@vijayacollege.ac.in</u> Website: www.vijayacollege.ac.in





### VIJAYA COLLEGE

Affiliated to Bengaluru City University
Accredited with B<sup>++</sup> Grade by the NAAC
Conferred "College with Potential for Excellence" by
the UGC

RV Road, Basavanagudi Bangalore – 560004 Tel:+91-80-26933220/221 Email:<u>vijayadegree@gmail.com</u> principal@vijayacollege.ac.in

Website: www.vijayacollege.ac.in



VIJAYA COLLEGE RV road, Basavanagudi Banglore-04 Accredited by NAAC, with B++ Grade recognised by UGS as CPE



Prof.Sri Kanta.A.S (Senior NSS Programme officer). PH:9481481545

srikantaakumalla7@gmail.com

Prof. Vijay Murthy (Junior NSS Programme officer) ph: 9036566113

vijayrock7878@gmail.com

#### **ESSAY WRITING AND POSTER MAKING**

DATE: 15/11/22 PLACE: COLLEGE TIME: 1:30PM

On 15<sup>th</sup> November 2022 Tuesday, Our College NSS Unit conducted