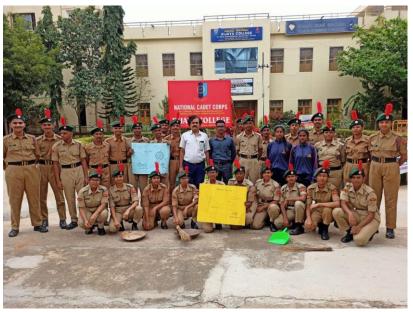

#### **NASHA MUKT BHARATH ABHIYAN**

DATE:- 12 SEPTEMBER 2022

**NO OF CADETS PARTICIPATED:-** 09

Our college NCC cadets participated in the nasha mukt abhiyan which was conducted by 8<sup>th</sup> Karnataka battalion at Mount Carmel autonomous college.

Various other college cadets also participated in this event,

In video conference defence minister Sri Rajnath singh and honorable social justice minister Dr. Virendra kumar.

Even other colleges attend this video conference from 7<sup>th</sup> Karnataka battalion.

During the event, the following were been participated:-

- DEFENCE MINISTER
- •DG NCC
- •GC, BANGALORE 'A' GROUP
- Pi staffs
- Cadets of Vijaya college and other battalions.

The event started at 3:00 pm, nearly 500 cadets participated in this event.

The event ended at 5:30pm and the refreshments were been provided to the cadets.