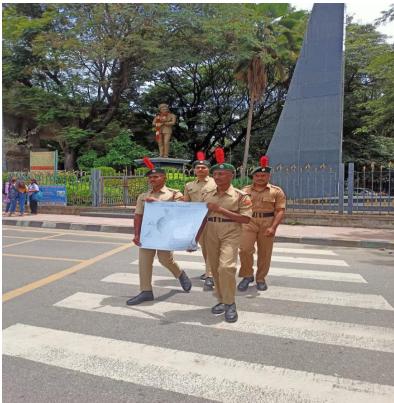

#### **DISEASTER MANAGEMENT**

DATE: - 20th SEPTEMBER 2023

**TOTAL NO OF CADETS PARTICIPATED: 04** 

Our 7 Karnataka Battalion conduct an event called diseaster management is impacting on human ,economical, environment diseasters. With the help of NCC. Also many other colleges were part of this event in online from different battalions.

The following cadets were took part in this activity from our college.

- •Shreyas.R
- •Junaid.R
- Yashwanth.R
- •kaushik S.N

Event started at 10:30 am from vijaya college to south end circle to control the diseaster management do not impact on human in the society. Starting the event our college cadets decrease diseaster management issue down down in the public roads to help human to survive environmental issues in upcoming days