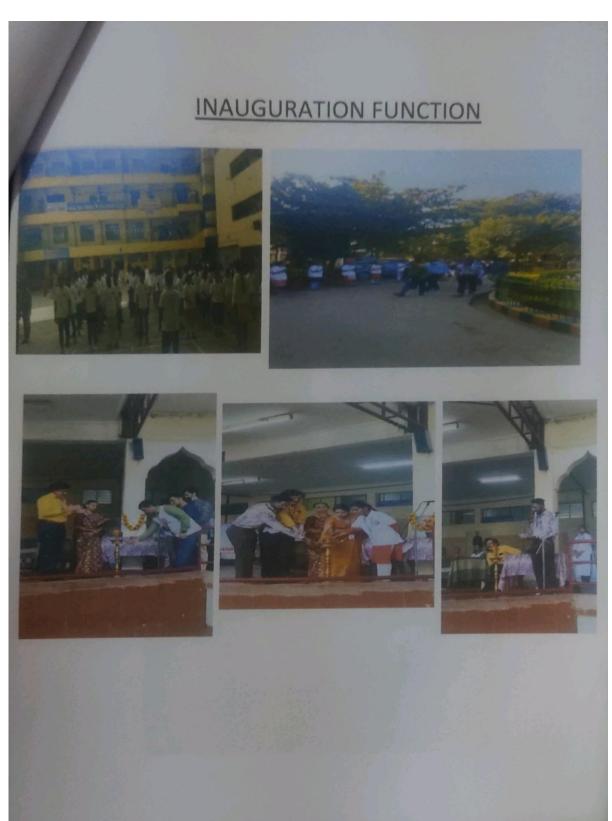

#### 75<sup>th</sup> INDEPENDENCE DAY

Date:- 15-08-2022

NUMBER OF CADETS:-

SD:- 82

SW:- 26

Venue:- VIJAYA COLLEGE

75<sup>th</sup> Independence Day

Independence Day is celebrated with enthusiasm on 15<sup>th</sup> August of every year. A special parade is held on the day. The National Flag is unfurled by the chief guest and Guard of honour will

be presented to the National Flag as attribute. Depiction of a small skit based on Indian army and flag area breifing will be presented by our Cadets.

**NUMBER OF CADETS:-**

SD:- 31+ SW:-16+

Venue:- VIJAYA COLLEGE

74th Republic Day

Republic Day is celebrated with enthusiasm on 26th January of every year. A special parade is held on the day. The National Flag is unfurled by the chief guest and Guard of honour will be presented to the National Flag as attribute. Depiction of a small skit based on Indian army will be presented by our Cadets.