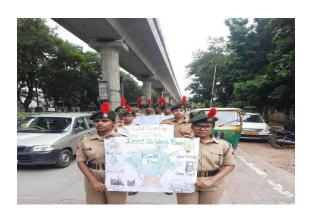

#### **WORLD OCEAN DAY**

DATE:-11<sup>th</sup> SEPTEMBER 2022

**TOTAL NO OF CADETS PARTICIPATED:- 09** 

Our 7 Karnataka Battalion organised a event called world ocean day on 22<sup>nd</sup> September once in a year. From this our college cadets took part in this event and made this event successful by saying world ocean day is important to clean ocean area in beaches. Also other college cadets took part in this event .

The following cadets took part in this event,

• Kushal CS.

Bhavya KC.

Jeevan.S

•Syed Rehan khazi

Navyashree

Shreyas.R

• Anagha Rao

Divya kc

Sanjay.S

The event start by 10 am from our college through Southend circle to say to clean the beaches and lakes with the help of NCC volunteers and public people. Creat awareness to the society.