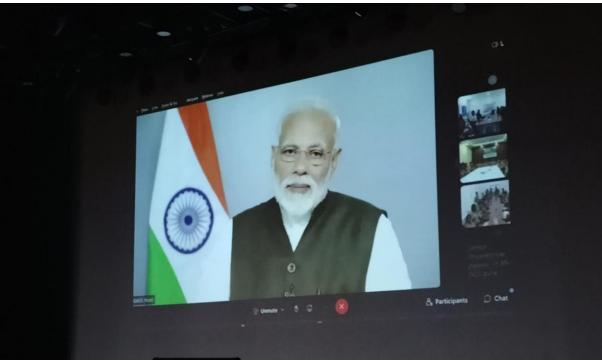

#### **NASHA MUKT BHARATH ABHIYAN**

DATE:- 12 SEPTEMBER 2022

**NO OF CADETS PARTICIPATED:-** 09

Our college NCC cadets participated in the nasha mukt abhiyan which was conducted by 8<sup>th</sup> Karnataka battalion at Mount Carmel autonomous college.

Various other college cadets also participated in this event,

In video conference defence minister Sri Rajnath singh and honorable social justice minister Dr. Virendra kumar.

Even other colleges attend this video conference from 7<sup>th</sup> Karnataka battalion.

During the event, the following were been participated:-

- DEFENCE MINISTER
- •DG NCC
- •GC, BANGALORE 'A' GROUP
- Pi staffs
- Cadets of Vijaya college and other battalions.