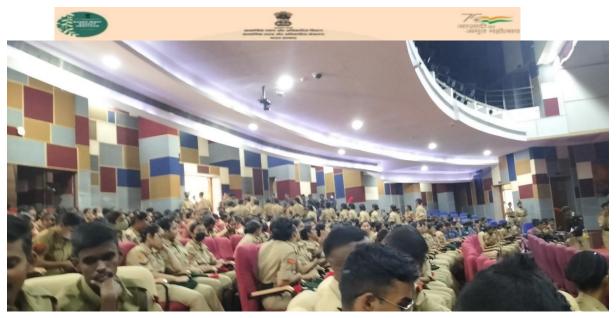

#### **NASHA MUKT BHARATH ABHIYAN**

DATE:- 12 SEPTEMBER 2022

**NO OF CADETS PARTICIPATED:-** 09

Our college NCC cadets participated in the nasha mukt abhiyan which was conducted by 8<sup>th</sup> Karnataka battalion at Mount Carmel autonomous college.

Various other college cadets also participated in this event,

In video conference defence minister Sri Rajnath singh and honorable social justice minister Dr. Virendra kumar.

Even other colleges attend this video conference from 7<sup>th</sup> Karnataka battalion.

During the event, the following were been participated:-

- DEFENCE MINISTER
- •DG NCC
- •GC, BANGALORE 'A' GROUP
- Pi staffs
- Cadets of Vijaya college and other battalions.

The event started at 3:00 pm, nearly 500 cadets participated in this event.

The event ended at 5:30pm and the refreshments were been provided to the cadets.