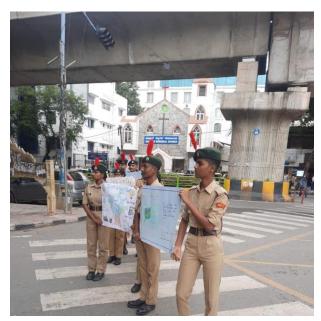

#### **DISEASTER MANAGEMENT**

DATE: - 20th SEPTEMBER 2023

**TOTAL NO OF CADETS PARTICIPATED: 04** 

Our 7 Karnataka Battalion conduct an event called diseaster management is impacting on human ,economical, environment diseasters. With the help of NCC. Also many other colleges were part of this event in online from different battalions.

Event started at 10:30 am from vijaya college to south end circle to control the diseaster management do not impact on human in the society. Starting the event our college cadets decrease diseaster management issue down down in the public roads to help human to survive environmental issues in upcoming days