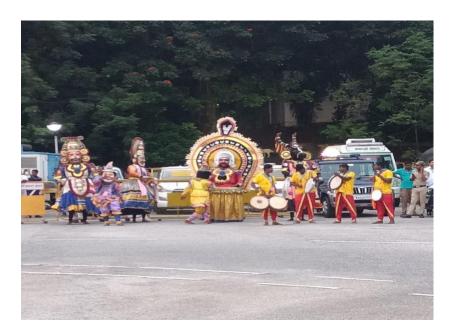

#### **PRESIDENT VISIT**

**DATE:-** 27/09/2022

**NO OF CADETS PARTICIPATED:-** 05

Our college NCC Cadets participated in president visit which was conducted by BJP Party at vidhan soudha Bangalore. Also various other colleges cadets participated in this event.

In this event president droupadi murmu governer of thaawarchand geholet education Chief minister Basavaraj Bommai, Education minister Ashwath Narayan and Archbishop of Bengaluru Peter Machado.

During this event, the following cadets were been participated:-

• CPL. LIKITHA R. • CDT. KAVANA G

• CDT. SAMHITHA BC. • CDT. SAI SRIJA

• CDT. JAYASHREE.M

The event started at 4:00pm, Nearly 500 Cadets participated in this event. The event ended ended at 7:00pm and the refreshments were been provided to the cadets.