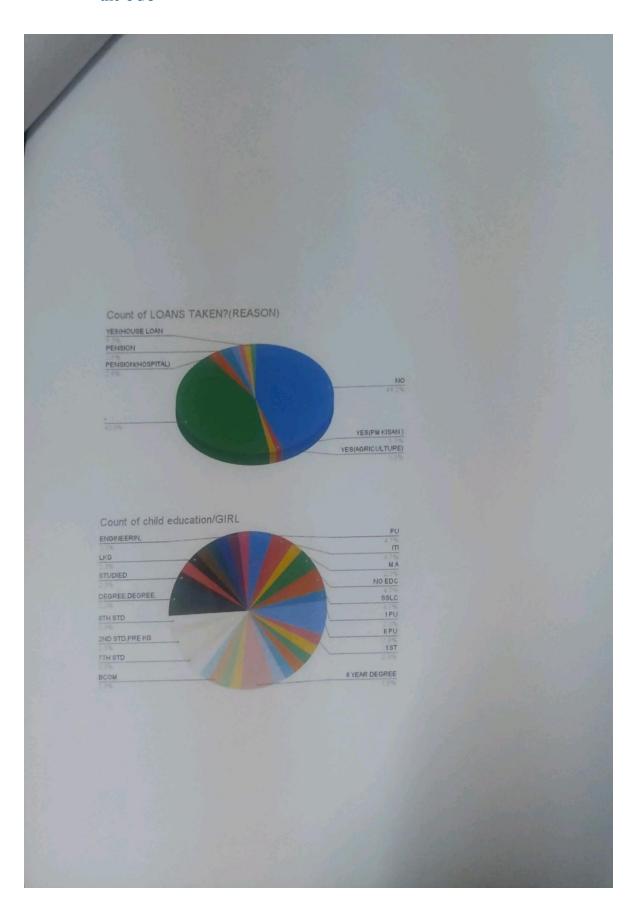

traditional games, meditation, yoga, fun base, challenge valley, tribal culture, etc. were

conducted.

Trekking with NSS unit

Trekking was carried on 28<sup>th</sup> January 2023 at Avani betta. Akshara abyasa awareness program was conducted in the surroundings.