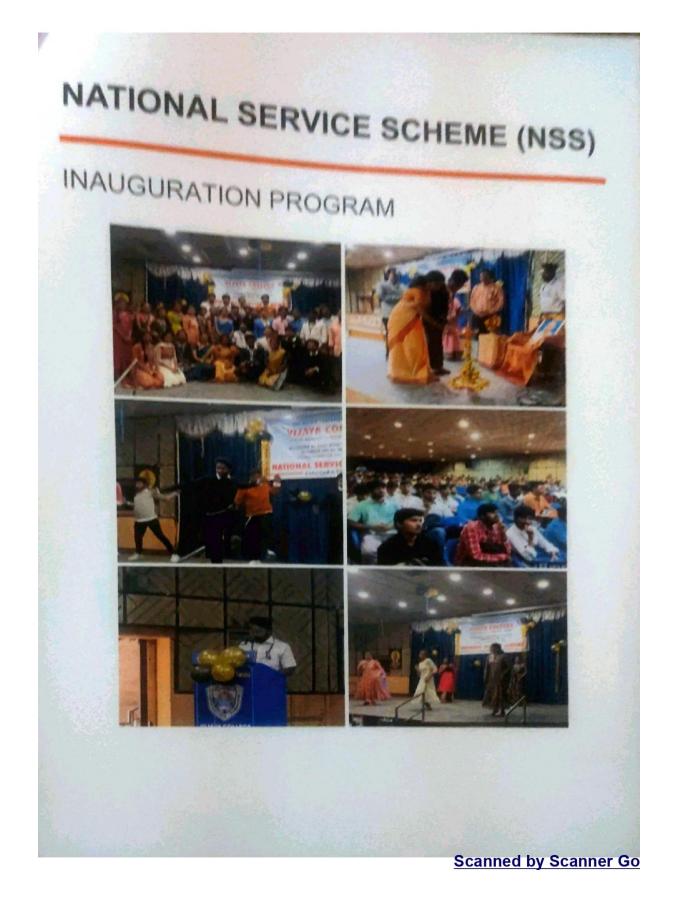

he NSS unit to welcome the NSS volunteers of the academic year 2022-2023. The event was started with the lamp lighting ceremony by the honorable guest K C SINGH and representatives of Vijaya College. The volunteers actively were part of the event by participating in dance and many more activities. Refreshments were given to every volunteer. The event was celebrated successfully and a new batch of Volunteers were welcomed to the NSS unit warmly.

National Service Scheme
Vijaya College, Bananiss f



### VIJAYA COLLEGE

Affiliated to Bengaluru City University
Accredited with B<sup>++</sup> Grade by the NAAC
Conferred "College with Potential for Excellence" by
the UGC

RV Road, Basavanagudi Bangalore – 560004 Tel:+91-80-26933220/221 Email:vijayadegree@gmail.com principal@vijayacollege.ac.in





### **VIJAYA COLLEGE**

Affiliated to Bengaluru City University
Accredited with B\*\* Grade by the NAAC
Conferred "College with Potential for Excellence" by
the UGC

RV Road, Basavanagudi Bangalore – 560004 Tel:+91-80-26933220/221 Email:vijayadegree@gmail.com principal@vijayacollege.ac.in





### VIJAYA COLLEGE

Affiliated to Bengaluru City University
Accredited with B\*\* Grade by the NAAC
Conferred "College with Potential for Excellence" by
the UGC

RV Road, Basavanagudi Bangalore – 560004 Tel:+91-80-26933220/221 Email:vijayadegree@gmail.com principal@vijayacollege.ac.in





### VIJAYA COLLEGE

Affiliated to Bengaluru City University
Accredited with B\*\* Grade by the NAAC
Conferred "College with Potential for Excellence" by
the UGC

RV Road, Basavanagudi Bangalore – 560004 Tel:+91