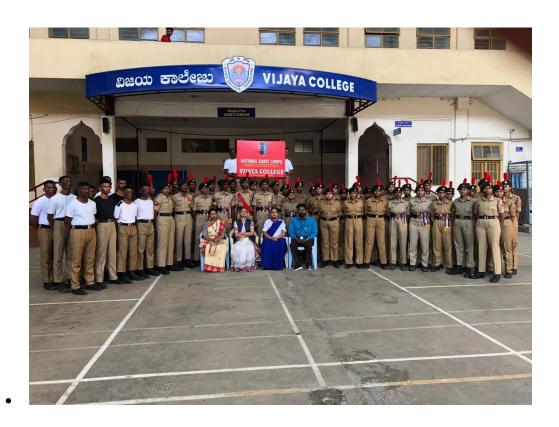

#### NCC - EVENTS LIST OF BATCH 2022-23

| SL<br>NO | DATE       | EVENTS                              | NO OF<br>PARTICIPANTS |
|----------|------------|-------------------------------------|-----------------------|
| 1        | 03-06-2022 | No Tobbacco Day                     | 15                    |
| 2        | 21-06-2022 | Yoga Day                            | 11                    |
| 3        | 26-06-2022 | Anti Drug Rally Event               | 9                     |
| 4        | 15-08-2022 | Independence Day                    | 32                    |
| 5        | 11-09-2022 | World Tourism Day                   | 9                     |
| 6        | 11-09-2022 | World Earth Day                     | 9                     |
| 7        | 11-09-2022 | World Ocean Day                     | 9                     |
| 8        | 12-09-2022 | Youth Day                           | 9                     |
| 9        | 12-09-2022 | Nasha Mukt Bharat<br>Abhiyan        | 9                     |
| 10       | 27-09-2022 | President Visit to Vidhan<br>Soudha | 5                     |
| 11       | 02-10-2022 | Swacch Bharat Abhiyan               | 32                    |
| 12       | 08-10-2022 | World Habitat Day                   | 17                    |
| 13       | 31-10-2022 | World Unity Day                     | 18                    |
| 14       | 09-11-2022 | Swacch Bharat Abhiyan               | 32                    |
| 15       | 26-01-2023 | Republic day                        | 66                    |