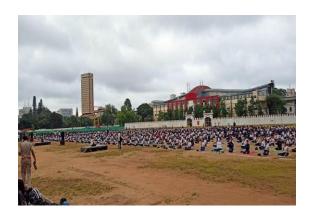

#### **YOGA DAY**

DATE: 21<sup>ST</sup> JUNE 2022

**TOTALL NO OF CADETS PARTICIPATED: 25** 

Our college NCC cadets participated in the 8<sup>th</sup> International Yoga Day , which was conducted by HQ KARNATAKA & KERALA SUB AREA , At Manekshaw Parade Ground near MG road. Various other cadets also participated in this event ,Mentors from Himalayan School of Traditional Yoga guided The cadets to do various types of Asana's and explained them the importance of yoga . During the event , the following were been participated: DDG , Karnataka & Goa Directorate, GC , Bangalore 'B' Group , ANO , vijaya college,PI staff's

Cadets of Vijaya college and other battalions.

The event started at 6:30am, nearly 1000 cadets participated in this event. The event ended at 8:30 am and the refreshments were Been provided to each cadets.