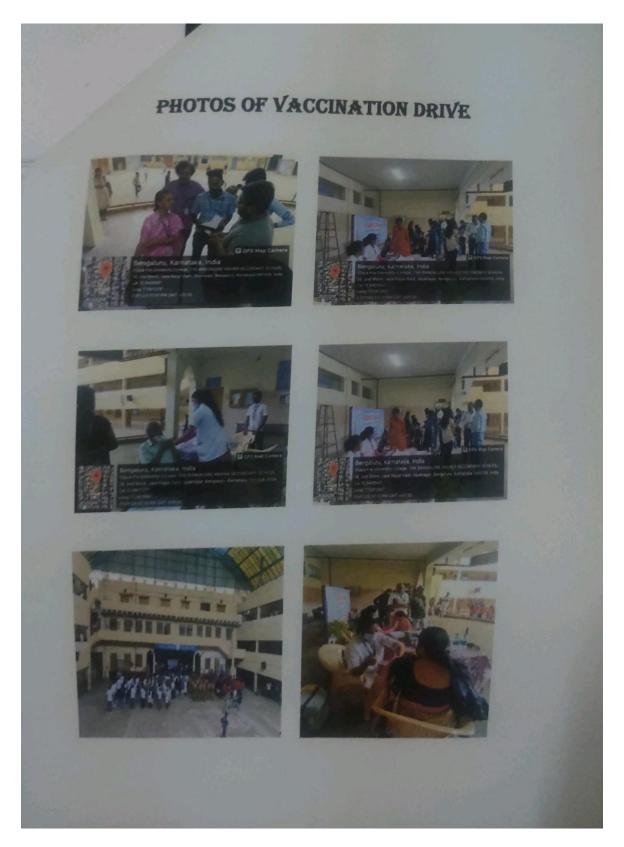

Covid vaccination drive

Conducted on 21<sup>st</sup> January 2023. Vaccination service was given to public, staff, and students.