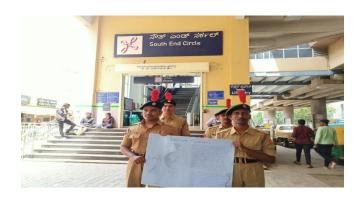

#### **NO TOBACCO DAY**

DATE:- 3<sup>rd</sup> June 2022

**TOTAL NO OF CADETS PARTICIPATED:-15** 

Our 7 karnataka Battalion conducted an event called No Tobacco day. Even our college were part of this event. Also other battalions participated in this event.

Event started from morning 10 am we took rally to the Southend to create awareness about Tobacco to the society.