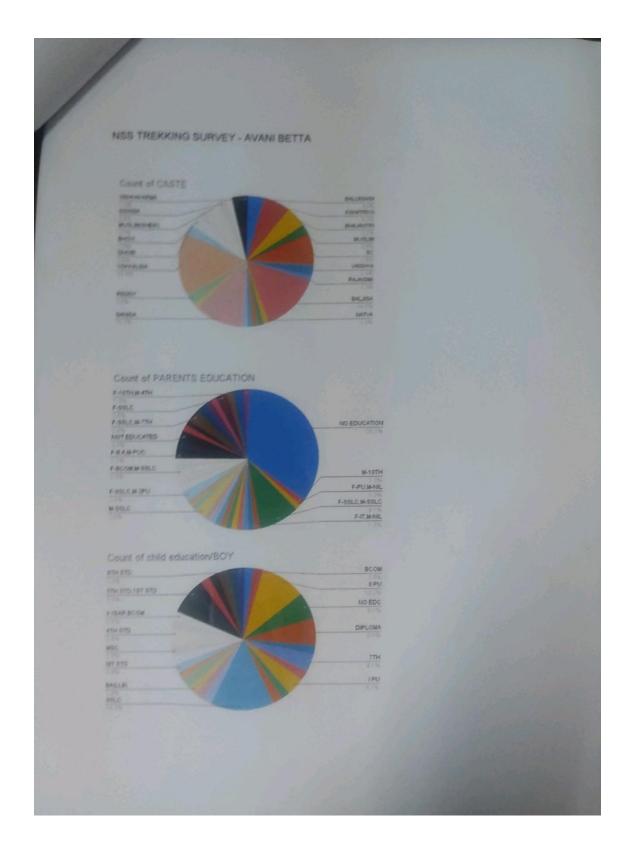

traditional games, meditation, yoga, fun base, challenge valley, tribal culture, etc. were

conducted.

Trekking with NSS unit

Trekking was carried on 28<sup>th</sup> January 2023 at Avani betta. Akshara abyasa awareness program was conducted in the surroundings.