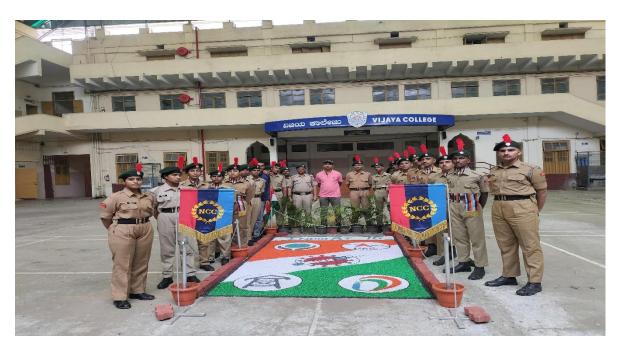

#### 75<sup>th</sup> INDEPENDENCE DAY

Date:- 15-08-2022

NUMBER OF CADETS:-

SD:- 82

SW:- 26

Venue:- VIJAYA COLLEGE

75<sup>th</sup> Independence Day

Independence Day is celebrated with enthusiasm on 15<sup>th</sup> August of every year. A special parade is held on the day. The National Flag is unfurled by the chief guest and Guard of honour will

be presented to the National Flag as attribute. Depiction of a small skit based on Indian army and flag area breifing will be presented by our Cadets.