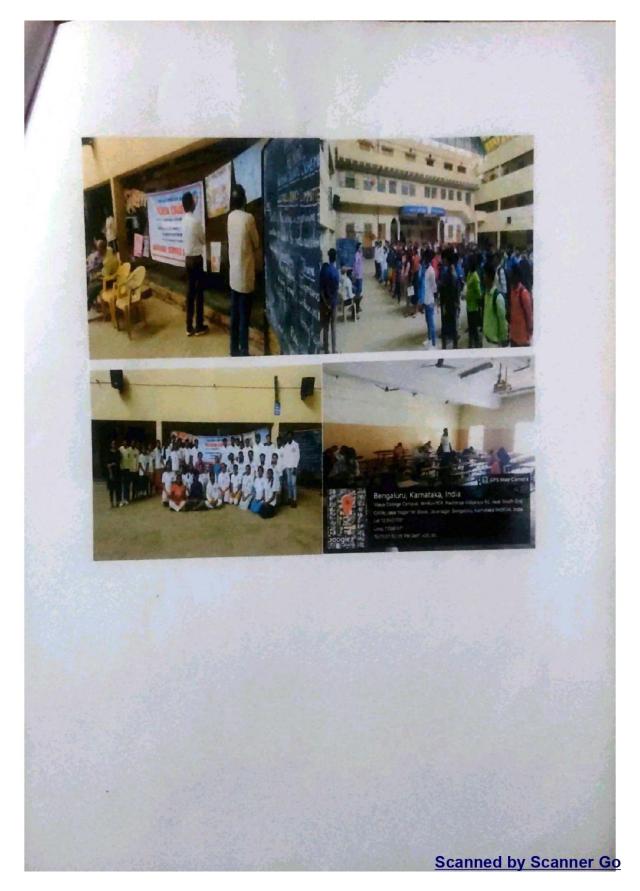

| 3rd sem Bcom              |                   |



### VIJAYA COLLEGE

Affiliated to Bengaluru City University
Accredited with B++ Grade by the NAAC
Conferred "College with Potential for Excellence" by
the UGC

RV Road, Basavanagudi Bangalore – 560004 Tel:+91-80-26933220/221 Email:vijayadegree@gmail.com principal@vijayacollege.ac.in Website: www.vijayacollege.ac.in





### **VIJAYA COLLEGE**

Affiliated to Bengaluru City University
Accredited with B<sup>++</sup> Grade by the NAAC
Conferred "College with Potential for Excellence" by
the UGC

RV Road, Basavanagudi Bangalore – 560004 Tel:+91-80-26933220/221 Email:<u>vijayadegree@gmail.com</u> principal@vijayacollege.ac.in

Website: www.vijayacollege.ac.in



VIJAYA COLLEGE
RV road, Basavanagudi Banglore-04
Accredited by NAAC, with B++ Grade
recognised by UGS as CPE



Prof.Sri Kanta.A.S (Senior NSS Programme officer). pH:9481481545

srikantaakumalla7@gmail.com

Prof. Vijay Murthy (Junior NSS Programme officer) pH: 9036566113

vijayrock7878@gmail.com

# National Service Scheme INAUGURATION PROGRAM

DATE : 19-11-2022

TIME : 12:30 pm

VENUE: Indoor Auditorium, Vijaya College.

On 19th November 2022 the "I