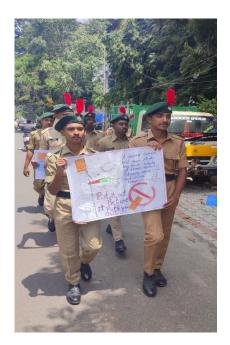

#### **DISEASTER MANAGEMENT**

DATE: - 20th SEPTEMBER 2023

**TOTAL NO OF CADETS PARTICIPATED: 04** 

Our 7 Karnataka Battalion conduct an event called diseaster management is impacting on human ,economical, environment diseasters. With the help of NCC. Also many other colleges were part of this event in online from different battalions.

The following cadets were took part in this activity from our college.

- •Shreyas.R
- •Junaid.R
- Yashwanth.R
- •kaushik S.N

Event started at 10:30 am from vijaya college to south end circle to control the diseaster management do not impact on human in the society. Starting the event our college cadets decrease diseaster management issue down down in the public roads to help human to survive environmental issues in upcoming days