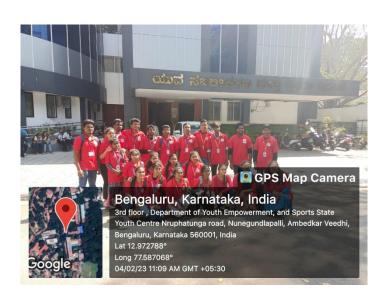

#### **PRESIDENT VISIT**

**DATE:-** 27/09/2022

**NO OF CADETS PARTICIPATED:-** 05

Our college NCC Cadets participated in president visit which was conducted by BJP Party at vidhan soudha Bangalore. Also various other colleges cadets participated in this event.

In this event president droupadi murmu governer of thaawarchand geholet education Chief minister Basavaraj Bommai, Education minister Ashwath Narayan and Archbishop of Bengaluru Peter Machado.

During this event, the following cadets were been participated:-

• CPL. LIKITHA R. • CDT. KAVANA G

• CDT. SAMHITHA BC. • CDT. SAI SRIJA

• CDT. JAYASHREE.M

The event started at 4:00pm, Nearly 500 Cadets participated in this event. The event ended ended at 7:00pm and the refreshments were been provided to the cadets.