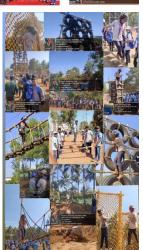

International Cultural Jamboree

The Bharat scouts and guides of Karnataka organized an international culture.

Jamboree at Alva's Education Foundation premises in Vidyagiri Moodubidri from December 21st to 27th 2022. Around 50,000 students from all over the country and 13 foreign countries were gathered. There were different exhibitions, horticulture shows,

traditional games, meditation, yoga, fun base, challenge valley, tribal culture, etc. were

conducted.

Trekking with NSS unit

Trekking was carried on 28<sup>th</sup> January 2023 at Avani betta. Akshara abyasa awareness program was conducted in the surroundings.