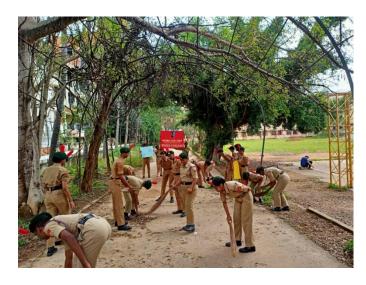

#### **DISEASTER MANAGEMENT**

DATE: - 20th SEPTEMBER 2023

**TOTAL NO OF CADETS PARTICIPATED: 04** 

Our 7 Karnataka Battalion conduct an event called diseaster management is impacting on human ,economical, environment diseasters. With the help of NCC. Also many other colleges were part of this event in online from different battalions.

The following cadets were took part in this activity from our college.

- •Shreyas.R
- •Junaid.R
- Yashwanth.R
- •kaushik S.N

Event started at 10:30 am from vijaya college to south end circle to control the diseaster management do not impact on human in the society. Starting the event our college cadets decrease diseaster management issue down down in the public roads to help human to survive environmental issues in upcoming days