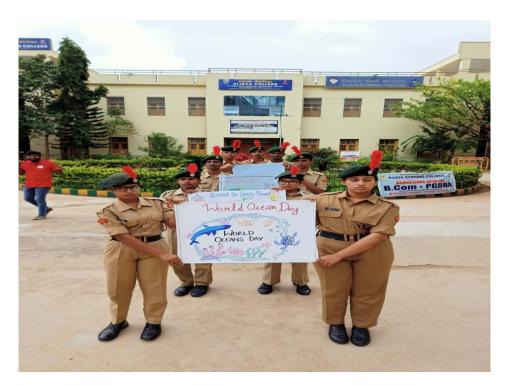

#### **WORLD OCEAN DAY**

DATE:-11<sup>th</sup> SEPTEMBER 2022

**TOTAL NO OF CADETS PARTICIPATED:- 09** 

Our 7 Karnataka Battalion organised a event called world ocean day on 22<sup>nd</sup> September once in a year. From this our college cadets took part in this event and made this event successful by saying world ocean day is important to clean ocean area in beaches. Also other college cadets took part in this event .

The following cadets took part in this event,

• Kushal CS.

Bhavya KC.

Jeevan.S

•Syed Rehan khazi

Navyashree

Shreyas.R

• Anagha Rao

Divya kc

Sanjay.S

The event start by 10 am from our college through Southend circle to say to clean the beaches and lakes with the help of NCC volunteers and public people. Creat awareness to the society.