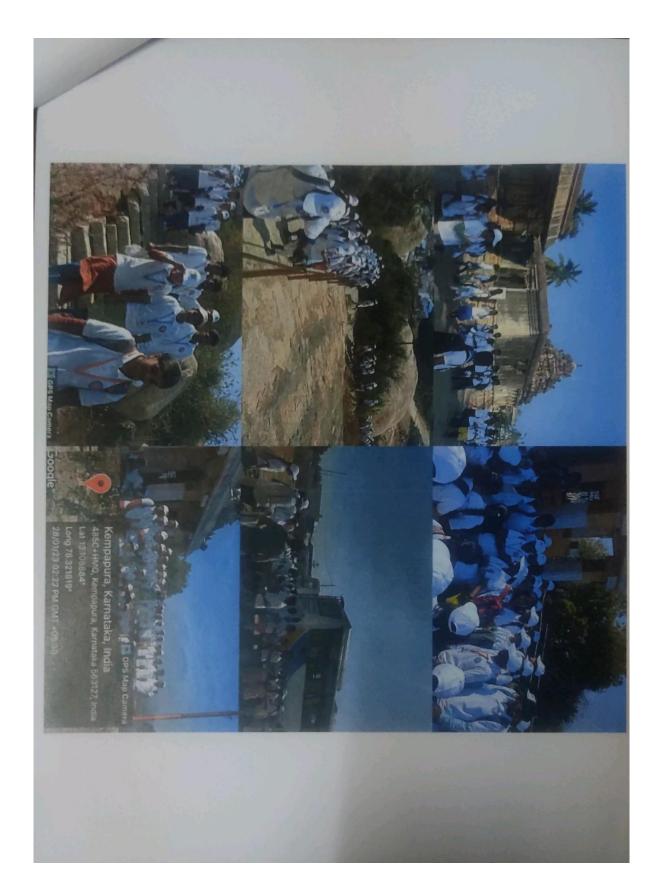

traditional games, meditation, yoga, fun base, challenge valley, tribal culture, etc. were

conducted.

Trekking with NSS unit

Trekking was carried on 28<sup>th</sup> January 2023 at Avani betta. Akshara abyasa awareness program was conducted in the surroundings.