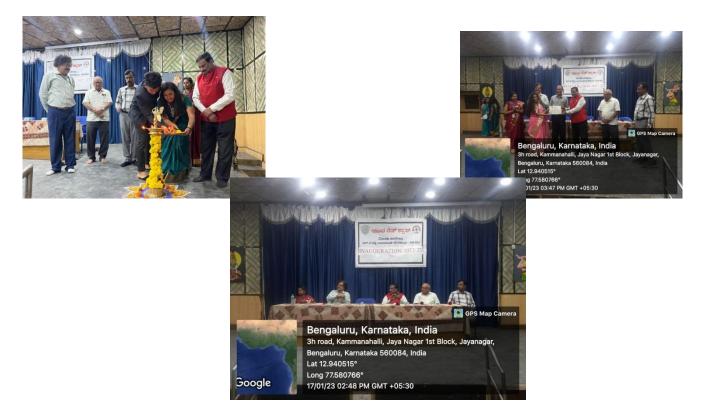

#### 74th REPUBLIC DAY

Date:- 26-01-2023

**NUMBER OF CADETS:-**

SD:- 31+ SW:-16+

Venue:- VIJAYA COLLEGE

74th Republic Day

Republic Day is celebrated with enthusiasm on 26th January of every year. A special parade is held on the day. The National Flag is unfurled by the chief guest and Guard of honour will be presented to the National Flag as attribute. Depiction of a small skit based on Indian army will be presented by our Cadets.