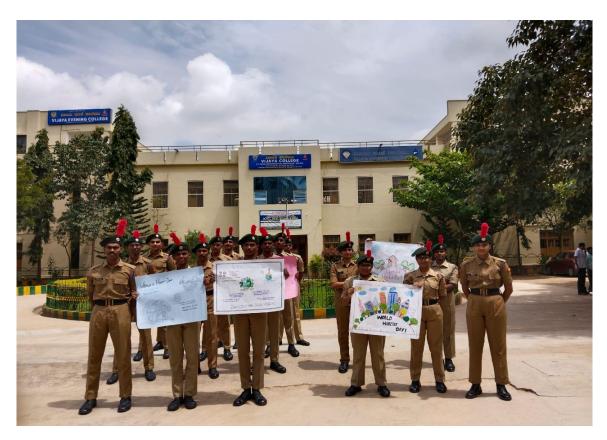

#### **WORLD HABITAT DAY**

**DATE:-** 08/10/2022

**NO OF CADETS PARTICIPATED:- 17** 

Our College NCC Cadets participated in world habitat day to create awareness that to follow habitat in daily life.

Event started at 12:30pm from our Vijaya College to Lalbagh carrying pluck cards of world habitat day to create awareness to the public and students that "Save life Save habitat".

The following Cadets participated in this event:-