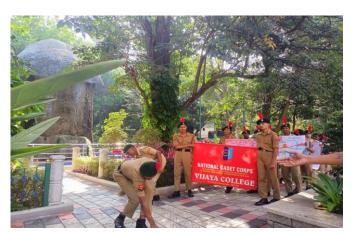

#### **DISEASTER MANAGEMENT**

DATE: - 20th SEPTEMBER 2023

**TOTAL NO OF CADETS PARTICIPATED: 04** 

Our 7 Karnataka Battalion conduct an event called diseaster management is impacting on human ,economical, environment diseasters. With the help of NCC. Also many other colleges were part of this event in online from different battalions.

The following cadets were took part in this activity from our college.

- •Shreyas.R
- •Junaid.R
- Yashwanth.R
- •kaushik S.N

Event started at 10:30 am from vijaya college to south end circle to control the diseaster management do not impact on human in the society. Starting the event our college cadets decrease diseaster management issue down down in the public roads to help human to survive environmental issues in upcoming days