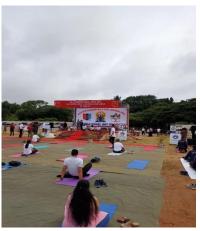

#### **YOGA DAY**

DATE: 21<sup>ST</sup> JUNE 2022

**TOTALL NO OF CADETS PARTICIPATED: 25** 

Our college NCC cadets participated in the 8<sup>th</sup> International Yoga Day , which was conducted by HQ KARNATAKA & KERALA SUB AREA , At Manekshaw Parade Ground near MG road. Various other cadets also participated in this event ,Mentors from Himalayan School of Traditional Yoga guided The cadets to do various types of Asana's and explained them the importance of yoga . During the event , the following were been participated: DDG , Karnataka & Goa Directorate, GC , Bangalore 'B' Group , ANO , vijaya college,PI staff's

Cadets of Vijaya college and other battalions.

The event started at 6:30am, nearly 1000 cadets participated in this event. The event ended at 8:30 am and the refreshments were Been provided to each cadets.