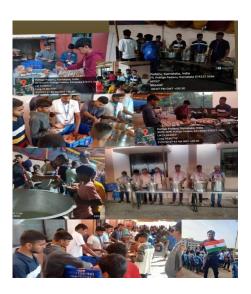

#### Report on activities conducted outside the college

Service camp

The service camp was held in Doddaballapur from 12<sup>th</sup> July to 16<sup>th</sup> July 2022. Around 14 students were involved in the activity. The students and the faculty volunteered in cleaning the removing weed in Annie Besant Park. The students were given service training.

NSS camp

On 3<sup>rd</sup> August 2022, 12 students were taken to NSS Camp at Hiremuddenahalli. An introduction on scouts and guides was given to the local school students. An awareness on plantation and educating locals to keeping the environment clean was encouraged. Visited and cleaned the surroundings of Jakkalamadugu Lake, Nallakadrenalli falls and shrinivaspuram dam.

International Cultural Jamboree

The Bharat scouts and guides of Karnataka organized an international culture.

Jamboree at Alva's Education Foundation premises in Vidyagiri Moodubidri from December 21st to 27th 2022. Around 50,000 students from all over the country and 13 foreign countries were gathered. There were different exhibitions, horticulture shows,

traditional games, meditation, yoga, fun base, challenge valley, tribal culture, etc. were

conducted.

Trekking with NSS unit

Trekking was carried on 28<sup>th</sup> January 2023 at Avani betta. Akshara abyasa awareness program was conducted in the surroundings.