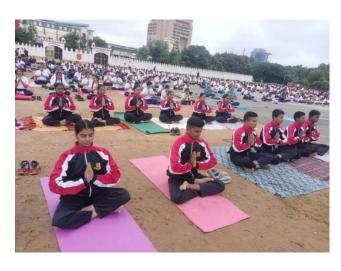

#### **YOGA DAY**

DATE: 21<sup>ST</sup> JUNE 2022

**TOTALL NO OF CADETS PARTICIPATED: 25** 

Our college NCC cadets participated in the 8<sup>th</sup> International Yoga Day , which was conducted by HQ KARNATAKA & KERALA SUB AREA , At Manekshaw Parade Ground near MG road. Various other cadets also participated in this event ,Mentors from Himalayan School of Traditional Yoga guided The cadets to do various types of Asana's and explained them the importance of yoga . During the event , the following were been participated: DDG , Karnataka & Goa Directorate, GC , Bangalore 'B' Group , ANO , vijaya college,PI staff's

Cadets of Vijaya college and other battalions.

The event started at 6:30am, nearly 1000 cadets participated in this event. The event ended at 8:30 am and the refreshments were Been provided to each cadets.