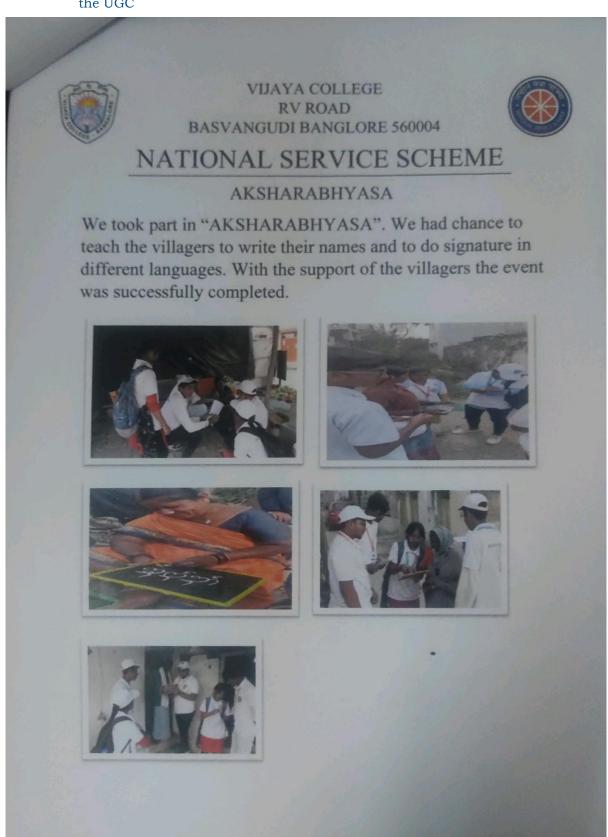

traditional games, meditation, yoga, fun base, challenge valley, tribal culture, etc. were

conducted.

Trekking with NSS unit

Trekking was carried on 28<sup>th</sup> January 2023 at Avani betta. Akshara abyasa awareness program was conducted in the surroundings.