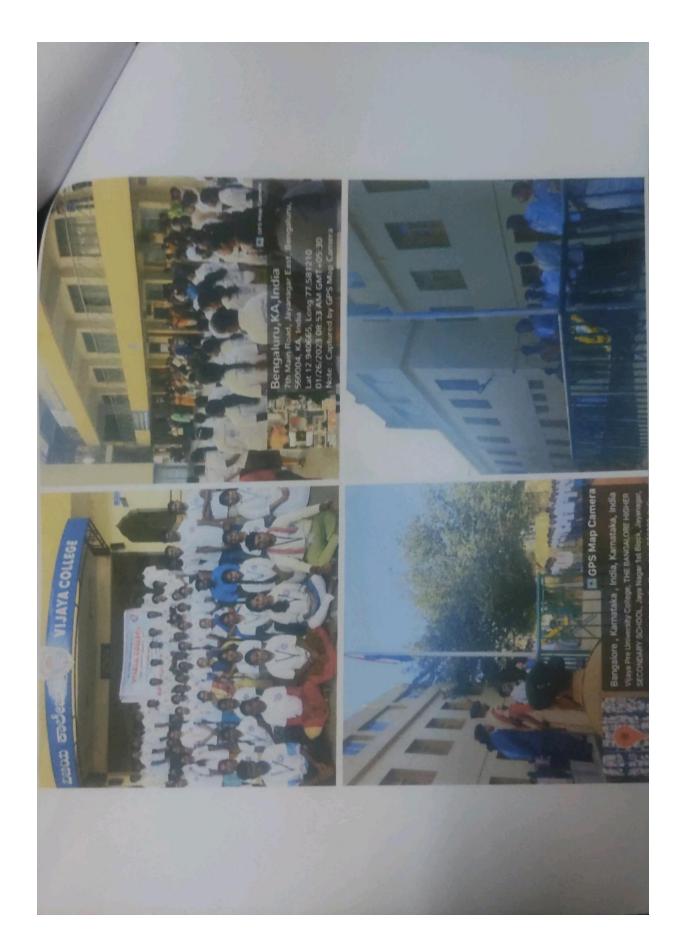

#### **PRESIDENT VISIT**

**DATE:-** 27/09/2022

**NO OF CADETS PARTICIPATED:-** 05

Our college NCC Cadets participated in president visit which was conducted by BJP Party at vidhan soudha Bangalore. Also various other colleges cadets participated in this event.

In this event president droupadi murmu governer of thaawarchand geholet education Chief minister Basavaraj Bommai, Education minister Ashwath Narayan and Archbishop of Bengaluru Peter Machado.

During this event, the following cadets were been participated:-

• CPL. LIKITHA R. • CDT. KAVANA G

• CDT. SAMHITHA BC. • CDT. SAI SRIJA

• CDT. JAYASHREE.M

The event started at 4:00pm, Nearly 500 Cadets participated in this event. The event ended ended at 7:00pm and the refreshments were been provided to the cadets.