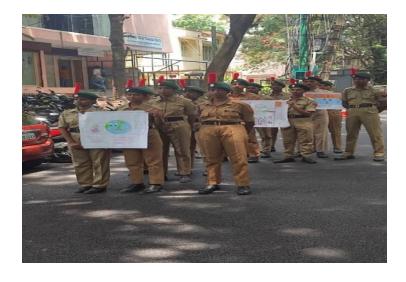

#### **DISEASTER MANAGEMENT**

DATE: - 20th SEPTEMBER 2023

**TOTAL NO OF CADETS PARTICIPATED: 04** 

Our 7 Karnataka Battalion conduct an event called diseaster management is impacting on human ,economical, environment diseasters. With the help of NCC. Also many other colleges were part of this event in online from different battalions.

The following cadets were took part in this activity from our college.

- •Shreyas.R
- •Junaid.R
- Yashwanth.R
- •kaushik S.N

Event started at 10:30 am from vijaya college to south end circle to control the diseaster management do not impact on human in the society. Starting the event our college cadets decrease diseaster management issue down down in the public roads to help human to survive environmental issues in upcoming days