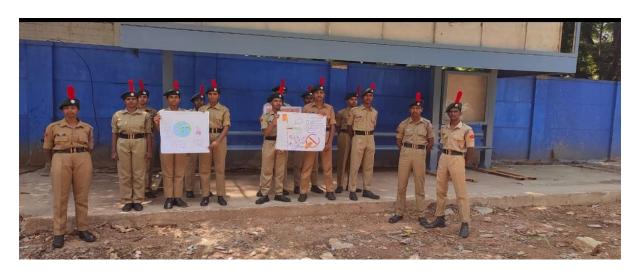

#### **DISEASTER MANAGEMENT**

DATE: - 20th SEPTEMBER 2023

**TOTAL NO OF CADETS PARTICIPATED: 04** 

Our 7 Karnataka Battalion conduct an event called diseaster management is impacting on human ,economical, environment diseasters. With the help of NCC. Also many other colleges were part of this event in online from different battalions.

The following cadets were took part in this activity from our college.

- •Shreyas.R
- •Junaid.R
- Yashwanth.R
- •kaushik S.N

Event started at 10:30 am from vijaya college to south end circle to control the diseaster management do not impact on human in the society. Starting the event our college cadets decrease diseaster management issue down down in the public roads to help human to survive environmental issues in upcoming days