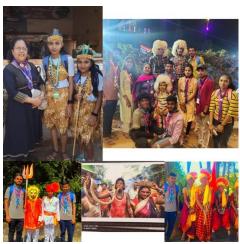

International Cultural Jamboree

The Bharat scouts and guides of Karnataka organized an international culture.

Jamboree at Alva's Education Foundation premises in Vidyagiri Moodubidri from December 21st to 27th 2022. Around 50,000 students from all over the country and 13 foreign countries were gathered. There were different exhibitions, horticulture shows,

traditional games, meditation, yoga, fun base, challenge valley, tribal culture, etc. were

conducted.

Trekking with NSS unit

Trekking was carried on 28<sup>th</sup> January 2023 at Avani betta. Akshara abyasa awareness program was conducted in the surroundings.