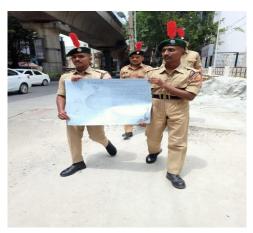

#### **DISEASTER MANAGEMENT**

DATE: - 20th SEPTEMBER 2023

**TOTAL NO OF CADETS PARTICIPATED: 04** 

Our 7 Karnataka Battalion conduct an event called diseaster management is impacting on human ,economical, environment diseasters. With the help of NCC. Also many other colleges were part of this event in online from different battalions.

The following cadets were took part in this activity from our college.

- •Shreyas.R
- •Junaid.R
- Yashwanth.R
- •kaushik S.N

Event started at 10:30 am from vijaya college to south end circle to control the diseaster management do not impact on human in the society. Starting the event our college cadets decrease diseaster management issue down down in the public roads to help human to survive environmental issues in upcoming days