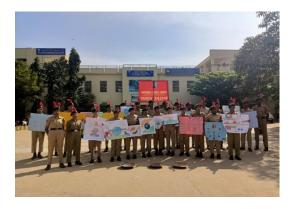

#### **DISEASTER MANAGEMENT**

DATE: - 20th SEPTEMBER 2023

**TOTAL NO OF CADETS PARTICIPATED: 04** 

Our 7 Karnataka Battalion conduct an event called diseaster management is impacting on human ,economical, environment diseasters. With the help of NCC. Also many other colleges were part of this event in online from different battalions.

The following cadets were took part in this activity from our college.

- •Shreyas.R
- •Junaid.R
- Yashwanth.R
- •kaushik S.N

Event started at 10:30 am from vijaya college to south end circle to control the diseaster management do not impact on human in the society. Starting the event our college cadets decrease diseaster management issue down down in the public roads to help human to survive environmental issues in upcoming days