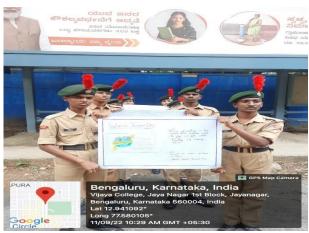

#### **WORLD OCEAN DAY**

DATE:-11<sup>th</sup> SEPTEMBER 2022

**TOTAL NO OF CADETS PARTICIPATED:- 09** 

Our 7 Karnataka Battalion organised a event called world ocean day on 22<sup>nd</sup> September once in a year. From this our college cadets took part in this event and made this event successful by saying world ocean day is important to clean ocean area in beaches. Also other college cadets took part in this event .

The following cadets took part in this event,

• Kushal CS.

Bhavya KC.

Jeevan.S

•Syed Rehan khazi

Navyashree

Shreyas.R

• Anagha Rao

Divya kc

Sanjay.S

The event start by 10 am from our college through Southend circle to say to clean the beaches and lakes with the help of NCC volunteers and public people. Creat awareness to the society.