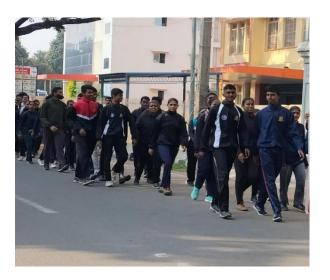

#### **WORLD UNITY DAY**

DATE:- 31/10/22 NO OF CADETS PARTICIPATED:- 18

7 Karnataka Battalion conducted an event "National Unity Day" of 2 KM Walkathon to commemorate the birth Anniversary of Sardar Vallabhbhai Patel. This event is Celebrated to make people aware of the ideas of staying together & Uplifting Society. The Cadets of Vijaya College & also other Colleges were also took part in this Event.

The following cadets were part of this event,

• Vishwanath SG.

•Syed Rehan kazi.

• Shreya.S

• Deepath.S.

Manjunath.N.

Navyashree

• Likitha.R.

• Manish.R.

• Divya.KC

Website: www.vijayacollege.ac.in

•Sachin.V. • Dhanush kumar.N • Bhavya K.C

• Vinod.R. • Sanjay.S. • Jayashree.M

• Shrinidhi Kumar • Om Prakash Singh.

The event started at 7:30AM & the rally started from National college ground by going towards makkala kuta and ended at National college metro station. The event ended by 9:30am

Totally 450 Cadets were part of this event and made the event successful.