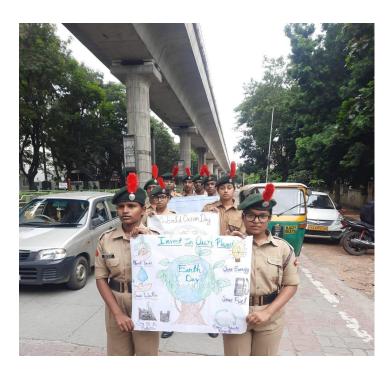

#### **EARTH DAY**

DATE:-22<sup>nd</sup> April 2022

**NO OF CADETS PARTICIPATED:-09** 

Our college NCC wing celebrated an event called earth day to create awareness to the public about the society. To show the history in pluck cards. Also other colleges and battalions were part of this event.

The event started by 10 AM in our college by taking the cadets to Southend carrying pluck cards We celebrated earth day that honour's of the achievements of the environmental movement and raises awareness of the need to earth.