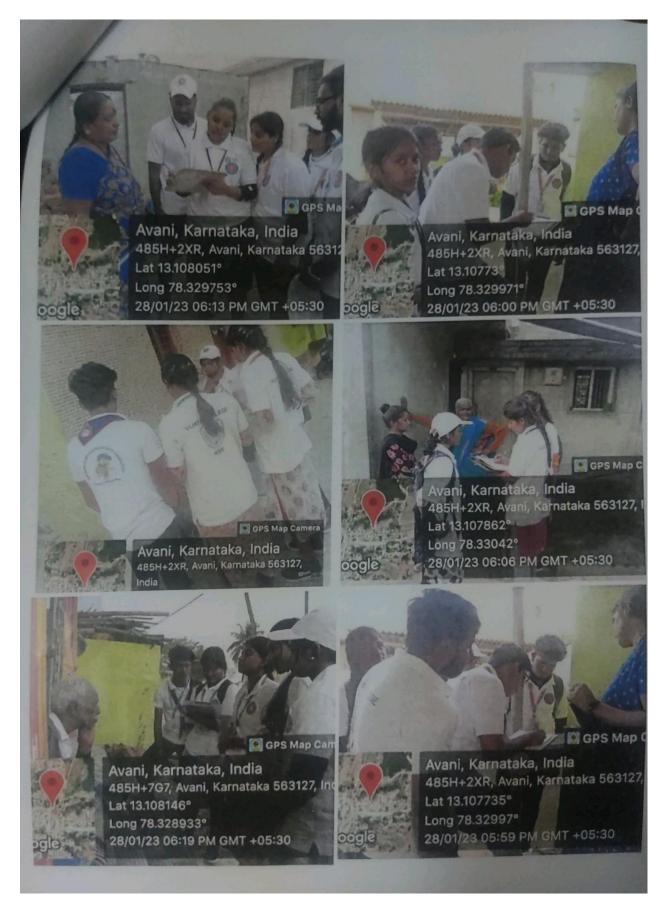

traditional games, meditation, yoga, fun base, challenge valley, tribal culture, etc. were

conducted.

Trekking with NSS unit

Trekking was carried on 28<sup>th</sup> January 2023 at Avani betta. Akshara abyasa awareness program was conducted in the surroundings.