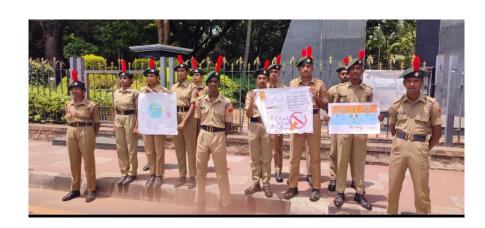

#### **DISEASTER MANAGEMENT**

DATE: - 20th SEPTEMBER 2023

**TOTAL NO OF CADETS PARTICIPATED: 04** 

Our 7 Karnataka Battalion conduct an event called diseaster management is impacting on human ,economical, environment diseasters. With the help of NCC. Also many other colleges were part of this event in online from different battalions.

The following cadets were took part in this activity from our college.

- •Shreyas.R
- •Junaid.R
- Yashwanth.R
- •kaushik S.N

Event started at 10:30 am from vijaya college to south end circle to control the diseaster management do not impact on human in the society. Starting the event our college cadets decrease diseaster management issue down down in the public roads to help human to survive environmental issues in upcoming days