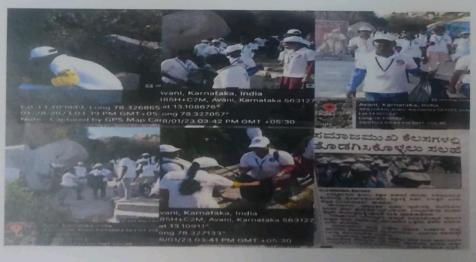

traditional games, meditation, yoga, fun base, challenge valley, tribal culture, etc. were

conducted.

Trekking with NSS unit

Trekking was carried on 28<sup>th</sup> January 2023 at Avani betta. Akshara abyasa awareness program was conducted in the surroundings.