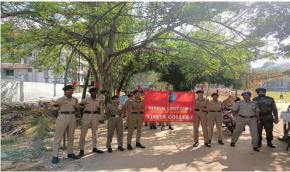

#### **DISEASTER MANAGEMENT**

DATE: - 20th SEPTEMBER 2023

**TOTAL NO OF CADETS PARTICIPATED: 04** 

Our 7 Karnataka Battalion conduct an event called diseaster management is impacting on human ,economical, environment diseasters. With the help of NCC. Also many other colleges were part of this event in online from different battalions.

The following cadets were took part in this activity from our college.

- •Shreyas.R
- •Junaid.R
- Yashwanth.R
- •kaushik S.N

Event started at 10:30 am from vijaya college to south end circle to control the diseaster management do not impact on human in the society. Starting the event our college cadets decrease diseaster management issue down down in the public roads to help human to survive environmental issues in upcoming days