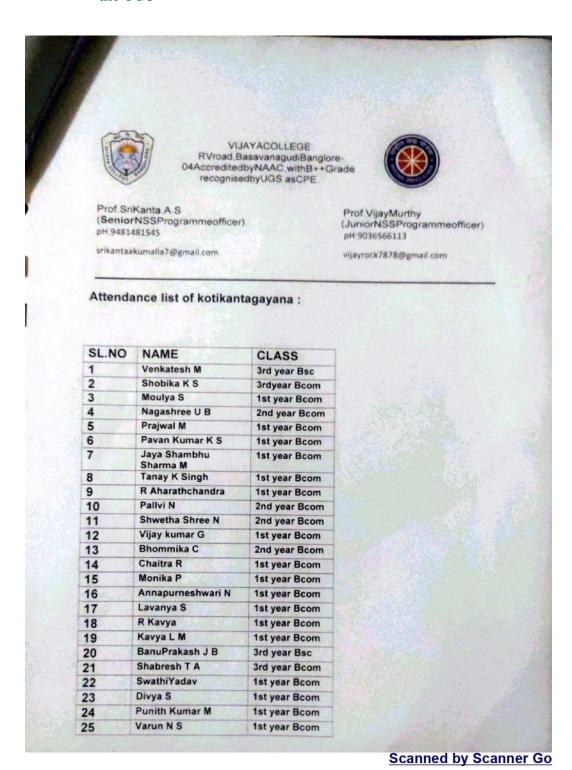

traditional games, meditation, yoga, fun base, challenge valley, tribal culture, etc. were

conducted.

Trekking with NSS unit

Trekking was carried on 28<sup>th</sup> January 2023 at Avani betta. Akshara abyasa awareness program was conducted in the surroundings.