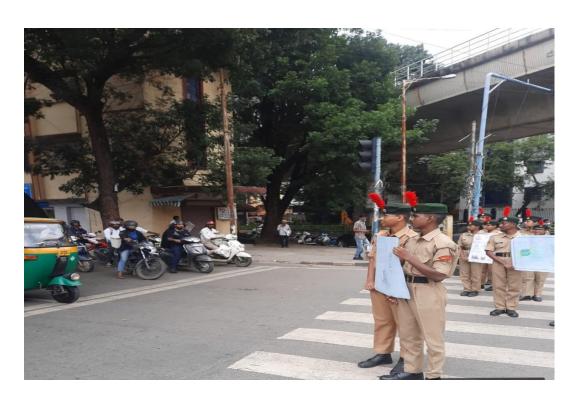

#### **WORLD OCEAN DAY**

DATE:-11<sup>th</sup> SEPTEMBER 2022

**TOTAL NO OF CADETS PARTICIPATED:- 09** 

Our 7 Karnataka Battalion organised a event called world ocean day on 22<sup>nd</sup> September once in a year. From this our college cadets took part in this event and made this event successful by saying world ocean day is important to clean ocean area in beaches. Also other college cadets took part in this event .

The following cadets took part in this event,

• Kushal CS.

Bhavya KC.

Jeevan.S

•Syed Rehan khazi

Navyashree

Shreyas.R

• Anagha Rao

Divya kc

Sanjay.S

The event start by 10 am from our college through Southend circle to say to clean the beaches and lakes with the help of NCC volunteers and public people. Creat awareness to the society.