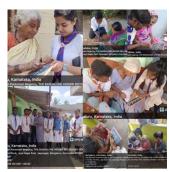

Cleaning activity

Conducted on 20<sup>th</sup> May 2023. Around 14 students indulged themselves in green house plant propagation.

First aid training activity

Conducted on 26<sup>th</sup> May 2023. Around 10 students volunteered in training of 1<sup>st</sup> aid. On the same day, A program by Ms. Shrija Rani on Dementia Awareness was arranged

Covid vaccination drive

Conducted on 21<sup>st</sup> January 2023. Vaccination service was given to public, staff, and students.