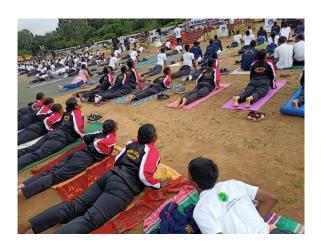

#### **YOGA DAY**

DATE: 21<sup>ST</sup> JUNE 2022

**TOTALL NO OF CADETS PARTICIPATED: 25** 

Our college NCC cadets participated in the 8<sup>th</sup> International Yoga Day , which was conducted by HQ KARNATAKA & KERALA SUB AREA , At Manekshaw Parade Ground near MG road. Various other cadets also participated in this event ,Mentors from Himalayan School of Traditional Yoga guided The cadets to do various types of Asana's and explained them the importance of yoga . During the event , the following were been participated: DDG , Karnataka & Goa Directorate, GC , Bangalore 'B' Group , ANO , vijaya college,PI staff's

Cadets of Vijaya college and other battalions.

The event started at 6:30am, nearly 1000 cadets participated in this event. The event ended at 8:30 am and the refreshments were Been provided to each cadets.