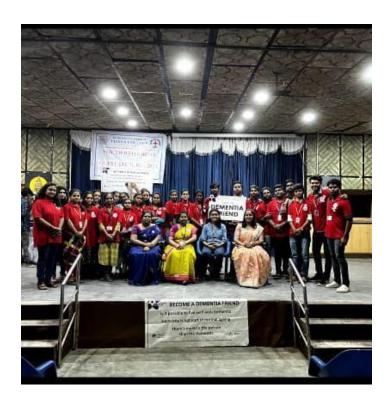

Cleaning activity

Conducted on 20<sup>th</sup> May 2023. Around 14 students indulged themselves in green house plant propagation.

First aid training activity

Conducted on 26<sup>th</sup> May 2023. Around 10 students volunteered in training of 1<sup>st</sup> aid. On the same day, A program by Ms. Shrija Rani on Dementia Awareness was arranged