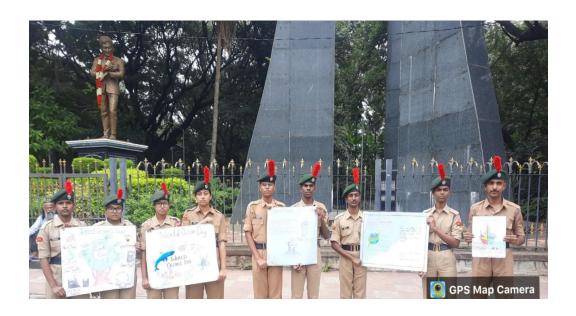

#### **DISEASTER MANAGEMENT**

DATE: - 20th SEPTEMBER 2023

**TOTAL NO OF CADETS PARTICIPATED: 04** 

Our 7 Karnataka Battalion conduct an event called diseaster management is impacting on human ,economical, environment diseasters. With the help of NCC. Also many other colleges were part of this event in online from different battalions.

The following cadets were took part in this activity from our college.

- •Shreyas.R
- •Junaid.R
- Yashwanth.R
- •kaushik S.N

Event started at 10:30 am from vijaya college to south end circle to control the diseaster management do not impact on human in the society. Starting the event our college cadets decrease diseaster management issue down down in the public roads to help human to survive environmental issues in upcoming days