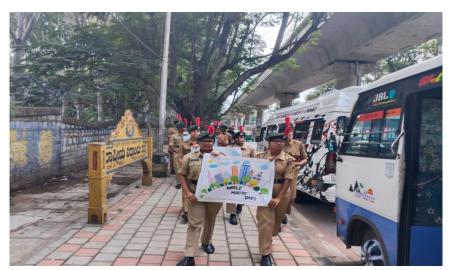

#### **WORLD HABITAT DAY**

**DATE:-** 08/10/2022

**NO OF CADETS PARTICIPATED:- 17** 

Our College NCC Cadets participated in world habitat day to create awareness that to follow habitat in daily life.

Event started at 12:30pm from our Vijaya College to Lalbagh carrying pluck cards of world habitat day to create awareness to the public and students that "Save life Save habitat".

The following Cadets participated in this event:-