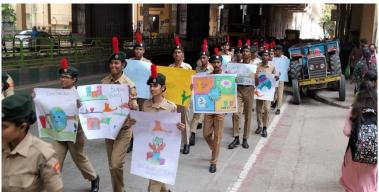

#### **WORLD TOURISM DAY**

DATE:-11<sup>th</sup> SEPTEMBER 2022

#### **TOTAL NO OF CADETS PARTICIPATED: 09**

Our 7 Karnataka Battalion conduct an event called world tourism day which all over the country will celebrate once in year. For their historic places and trekking places. Also NCC was part of this event from other colleges and battalions.

The following cadets were part of this event,

Kushal CS

•Divya KC

Sanjay.S

• Bhavya KC

•Syed Rehan kazi

Navyashree

•Jeevan.V

•Anagha Rao

•Shreyas.R

Event started at 10:00 am from vijaya college to south end signal to punish today world celebrates tourism day in all over the world.

Carrying pluck cards in road and saying that every year we will celebrate world tourism day on 27<sup>th</sup> September.