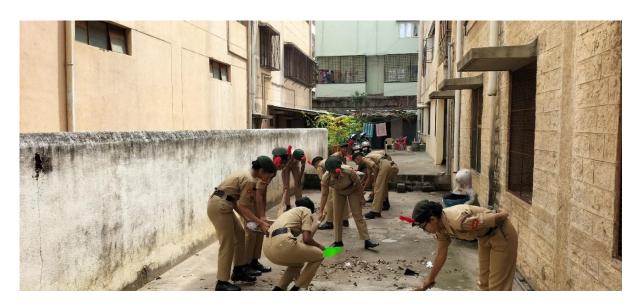

#### **SWACHH BHARAT ABHIYAN**

**DATE:-** 02/10/2022

#### **NO OF CADETS PARTICIPATED:-**32

Our college NCC Cadets participated in swachh bharat abhiyan to create awareness that to keep our college campus clean and hygiene and save water. On behalf of 2<sup>nd</sup> October on Gandhi Jayanthi Day.

Event started at 10:00am in our Vijaya college campus and made this event successful. Carrying pluck cards and created awareness to keep campus clean.