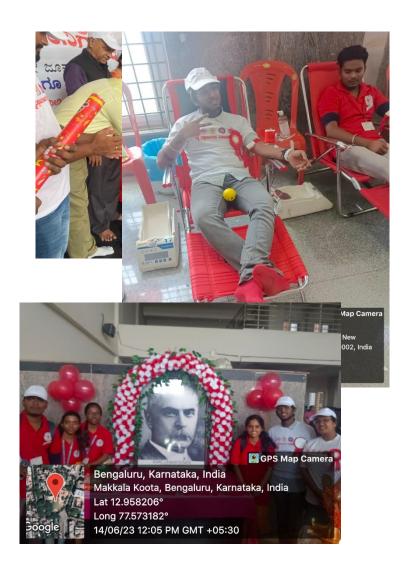

**President Visit** 

On 26<sup>th</sup> September 2023, services were provided at Vidhana Soudha during President visit

Kannada Rajyotsava Celebration.

Kannada Rajyotsava was celebrated in Kateerava Stadium on 1st November 2022. The students helped in managing the event and involved in the food service.