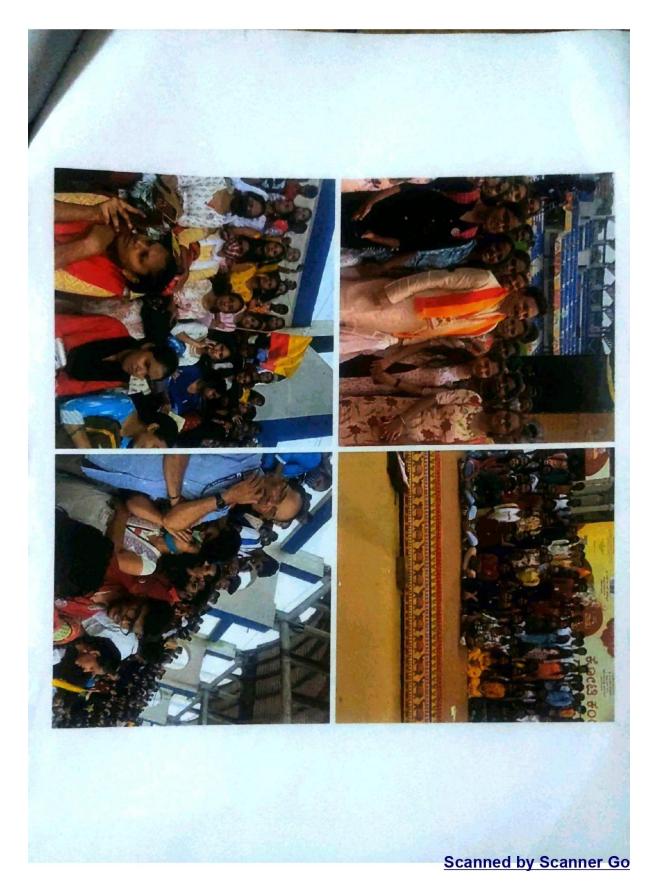

#### Activities conducted in Vijaya college

Independence Day celebrations

Conducted on 15<sup>th</sup> August 2022 in Vijaya college. The flag was hoisted, and a rally was conducted along with the cultural program.