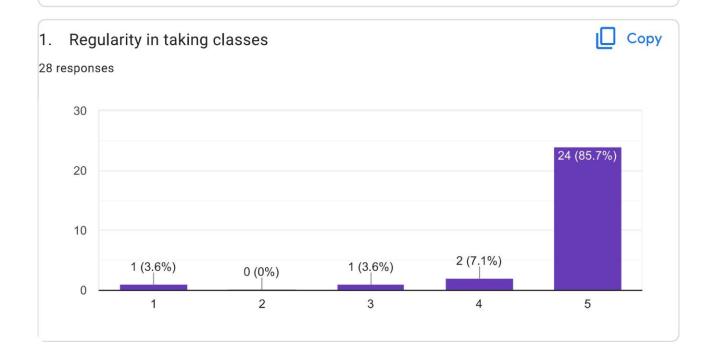

|     |
| Every thing is good                                                                                                                                                                                                                                                 | (   |



RV Road, Basavanagudi Bangalore – 560004 Tel:+91-80-26933220/221 Email:<u>vijayadegree@gmail.com</u> <u>principal@vijayacollege.ac.in</u> Website: www.vijayacollege.ac.in

Could check whether the students have understood while teaching difficult topics

- 1. Excellent teacher.
- 2. Her teaching methods are different compared to other Teacher's.
- 3. A best role model for the student's.

Everything is good

Excellent

Be friendly

nothing

#### Teacher: RAGHUNATH K S (KSR)





Affiliated to Bengaluru City University Accredited with **B**<sup>++</sup> **Grade by the NAAC** Conferred "College with Potential for Excellence" by the UGC









Affiliated to Bengaluru City University Accredited with **B**<sup>++</sup> **Grade by the NAAC** Conferred **"College with Potential for Excellence**" by the UGC RV Road, Basavanagudi Bangalore – 560004 Tel:+91-80-26933220/221 Email:<u>vijayadegree@gmail.com</u> <u>principal@vijayacollege.ac.in</u> Website: www.vijayacollege.ac.in

0

| 6. Please mention any 3 points for further improvement                       |
|------------------------------------------------------------------------------|
| 28 responses                                                                 |
| Nothing