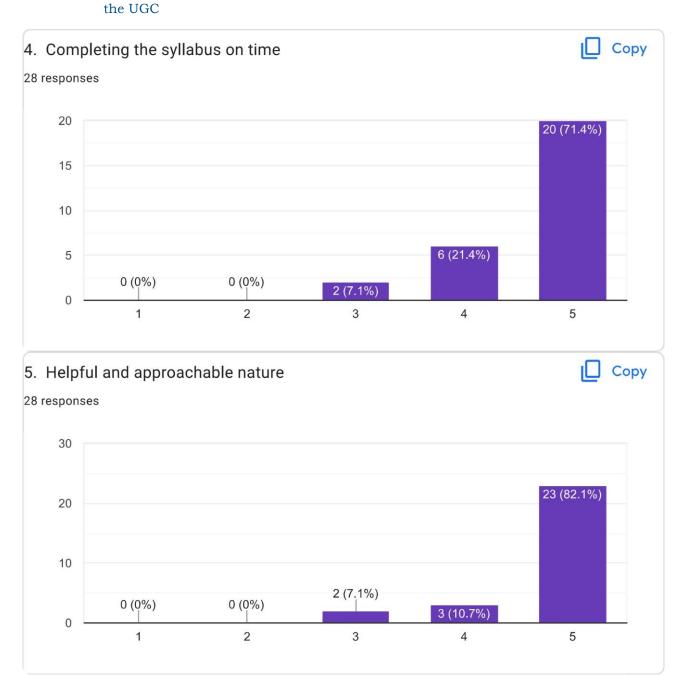

|
|                                                                       |

This content is neither created nor endorsed by Google. Report Abuse - <u>Terms of Service</u> - <u>Privacy</u> <u>Policy</u>



**BHS Higher Education Society VIJAYA COLLEGE** Affiliated to Bengaluru City University Accredited with B<sup>++</sup> Grade by the NAAC RV Road, Basavanagudi Bangalore - 560004 Tel:+91-80-26933220/221 Email:vijayadegree@gmail.com principal@vijayacollege.ac.in Website: www.vijayacollege.ac.in

MATHEMATICS\_FEEDBACK FORM

Conferred "College with Potential for Excellence" by

28 responses

the UGC





Affiliated to Bengaluru City University Accredited with **B**<sup>++</sup> **Grade by the NAAC** Conferred "College with Potential for Excellence" by the UGC









[Ested. 1945]

Affiliated to Bengaluru City University Accredited with B<sup>++</sup> Grade by the NAAC Conferred "College with Potential for Excellence" by the UGC

RV Road, Basavanagudi Bangalore - 560004 Tel:+91-80-26933220/221 Email:vijayadegree@gmail.com principal@vijayacollege.ac.in Website: www.vijayacollege.ac.in

| 6. Please mention any 3 points for further improvement<br>28 responses                       |
|----------------------------------------------------------------------------------------------|
| Nothing                                                                                      |
| More problems should be solved and more clarity should be there                              |
| Best teacher for mathematics