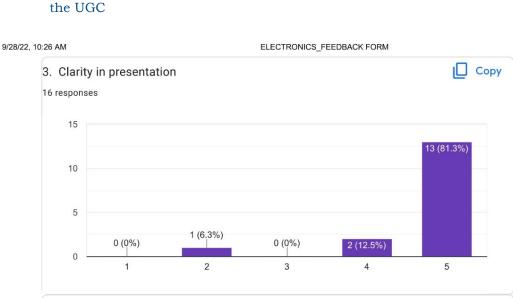

9/28/22, 10:27 AM ZOOLOGY\_FEEDBACK FORM Сору 3. Clarity in presentation 16 responses 15 15 (93.8%) 10 5 1 (6.3%) 0 (0%) 0 (0%) 0 (0%) 0 1 2 3 4 5 4. Completing the syllabus on time Copy 16 responses 15 14 (87.5%) 10 5 0 (0%) 0 (0%) 0 (0%) 2 (12.5%) 0 1 2 3 4 5