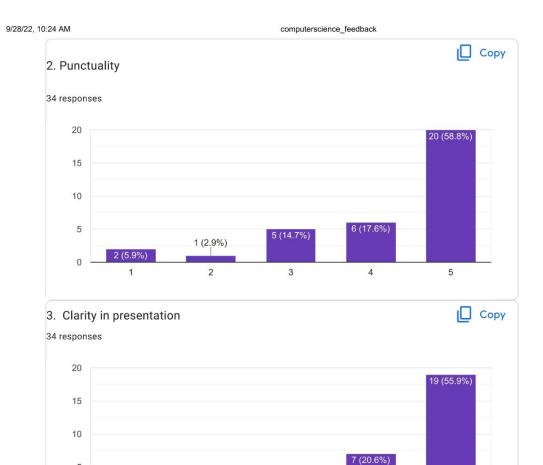

| 9/28/22, 10: | 24 AM                                                                                                                      | computerscience_feedback          |            |
|--------------|----------------------------------------------------------------------------------------------------------------------------|-----------------------------------|------------|
|              | No issues                                                                                                                  |                                   |            |
|              | Тгу                                                                                                                        |                                   |            |
|              | <ol> <li>To give proper notes with pointers</li> <li>Explain more neatly</li> <li>not use in kannada in between</li> </ol> |                                   |            |
|              | I don't knowshe never taught us                                                                                            |                                   |            |
|              | All good                                                                                                                   |                                   |            |
|              | Already improved                                                                                                           |                                   |            |
|              | It would help if more practical and application<br>knowledge rather than the textbook stuff.                               | based classes are taken, to get w | ork based  |
|              | Nothing                                                                                                                    |                                   |            |
|              | s                                                                                                                          |                                   |            |
|              | Teacher: JAIGOPI K (JK)                                                                                                    |                                   |            |
|              | <ol> <li>Regularity in taking classes</li> </ol>                                                                           |                                   | 🔲 Сору     |
| :            | 34 responses                                                                                                               |                                   |            |
|              | 15                                                                                                                         |                                   | 15 (44.1%) |
|              | 10                                                                                                                         |                                   |            |
|              | 8 (23.5%)                                                                                                                  | 8 (23.5%)                         |            |

3 (8.8%)

3

4

5

https://docs.google.com/forms/d/1n6RvPKuxVBQBFSPU18xTW-dX\_-EeLE\_QnFAX5kIWV24/viewanalytics

0 (0%)

2

0