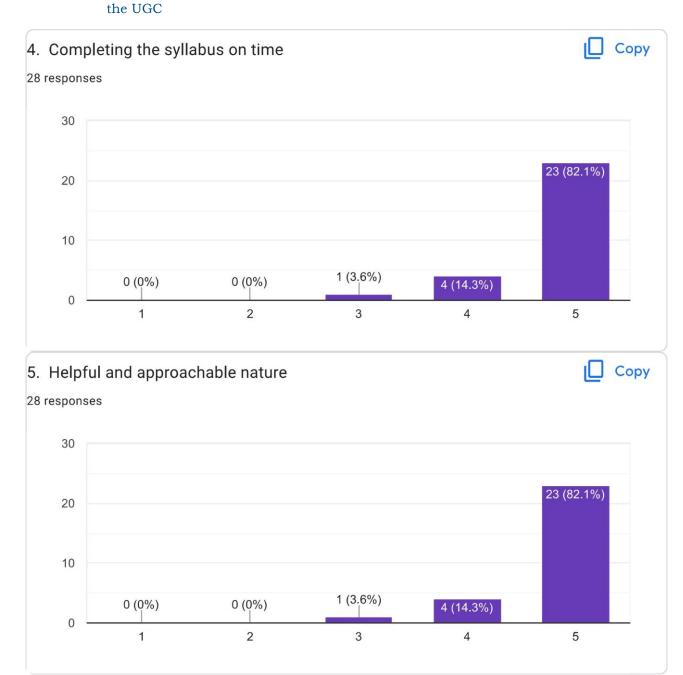

| (   |



RV Road, Basavanagudi Bangalore – 560004 Tel:+91-80-26933220/221 Email:<u>vijayadegree@gmail.com</u> <u>principal@vijayacollege.ac.in</u> Website: www.vijayacollege.ac.in

Could check whether the students have understood while teaching difficult topics

- 1. Excellent teacher.
- 2. Her teaching methods are different compared to other Teacher's.
- 3. A best role model for the student's.

Everything is good

Excellent

Be friendly

nothing

#### Teacher: RAGHUNATH K S (KSR)





Affiliated to Bengaluru City University Accredited with **B**<sup>++</sup> **Grade by the NAAC** Conferred "College with Potential for Excellence" by the UGC









Affiliated to Bengaluru City University Accredited with **B**<sup>++</sup> **Grade by the NAAC** Conferred **"College with Potential for Excellence**" by the UGC RV Road, Basavanagudi Bangalore – 560004 Tel:+91-80-26933220/221 Email:<u>vijayadegree@gmail.com</u> <u>principal@vijayacollege.ac.in</u> Website: www.vijayacollege.ac.in

0

| 6. Please mention any 3 points for further improvement                       |
|------------------------------------------------------------------------------|
| 28 responses                                                                 |
| Nothing                                                                      |
| Good                                                                         |
| No improvement<br>very friendly and helpful teacher