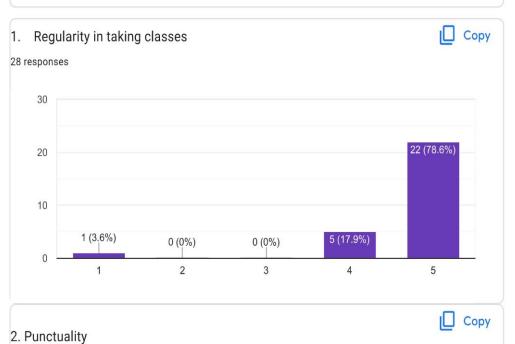

|                                                            |                                                  |                   |                  | _FEEDBACK FORM |                   |
|------------------------------------------------------------|--------------------------------------------------|-------------------|------------------|----------------|-------------------|
| -                                                          |                                                  |                   |                  |                |                   |
| A very go                                                  | od lecturer who                                  | knows what she    | e explains       |                |                   |
| Instead o                                                  | ppts chalk boa                                   | ard will be best  |                  |                |                   |
| No chang                                                   | es needed                                        |                   |                  |                |                   |
| Best                                                       |                                                  |                   |                  |                |                   |
| Use of mo                                                  | ore chalk and bo                                 | oard methods to   | teach            |                |                   |
| Please co                                                  | ntinue the sam                                   | e pattern         |                  |                |                   |
| All good                                                   |                                                  |                   |                  |                |                   |
| -                                                          |                                                  |                   |                  |                |                   |
| Board and                                                  | l chalk teaching                                 | g is understood b | etter than prese | ntation .      |                   |
|                                                            |                                                  |                   |                  |                |                   |
| Improve v                                                  | ocabulary                                        |                   |                  |                |                   |
|                                                            | ocabulary<br>ve some import                      | ant questions     |                  |                |                   |
| Please gi                                                  |                                                  |                   |                  |                |                   |
| Please giv                                                 | ve some import                                   | AS                |                  |                | Cop               |
| Please giv                                                 | ve some import<br>er: MEGHANA<br>arity in taking | AS                |                  |                | Cop               |
| Please giv<br><b>Teach</b><br>1. Regul                     | ve some import<br>er: MEGHANA<br>arity in taking | AS                |                  |                | Cop<br>37 (94.9%) |
| Please giv<br>Teach<br>1. Regul                            | ve some import<br>er: MEGHANA<br>arity in taking | AS                |                  |                |                   |
| Please giv<br>Teach<br>1. Regul<br>39 response<br>40       | ve some import<br>er: MEGHANA<br>arity in taking | AS                |                  |                |                   |
| Please giv<br>Teach<br>1. Regul<br>39 response<br>40<br>30 | ve some import<br>er: MEGHANA<br>arity in taking | AS                | 0 (0%)           | 2 (5,1%)       | Cop<br>37 (94.9%) |