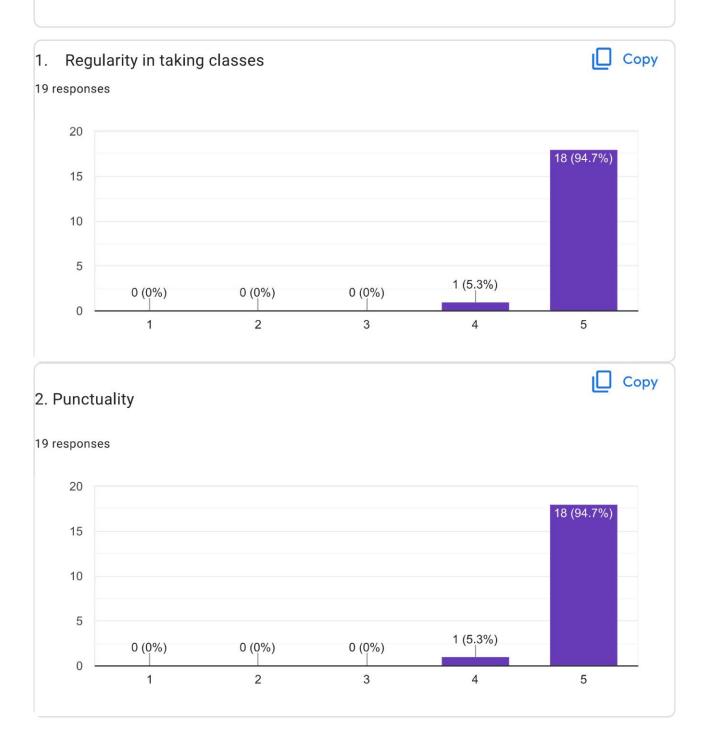

|                                                            |                                                  |                   |                  | _FEEDBACK FORM |                   |
|------------------------------------------------------------|--------------------------------------------------|-------------------|------------------|----------------|-------------------|
| -                                                          |                                                  |                   |                  |                |                   |
| A very go                                                  | od lecturer who                                  | knows what she    | e explains       |                |                   |
| Instead o                                                  | ppts chalk boa                                   | ard will be best  |                  |                |                   |
| No chang                                                   | es needed                                        |                   |                  |                |                   |
| Best                                                       |                                                  |                   |                  |                |                   |
| Use of mo                                                  | ore chalk and bo                                 | oard methods to   | teach            |                |                   |
| Please co                                                  | ntinue the sam                                   | e pattern         |                  |                |                   |
| All good                                                   |                                                  |                   |                  |                |                   |
| -                                                          |                                                  |                   |                  |                |                   |
| Board and                                                  | l chalk teaching                                 | g is understood b | etter than prese | ntation .      |                   |
|                                                            |                                                  |                   |                  |                |                   |
| Improve v                                                  | ocabulary                                        |                   |                  |                |                   |
|                                                            | ocabulary<br>ve some import                      | ant questions     |                  |                |                   |
| Please gi                                                  |                                                  |                   |                  |                |                   |
| Please giv                                                 | ve some import                                   | AS                |                  |                | Cop               |
| Please giv                                                 | ve some import<br>er: MEGHANA<br>arity in taking | AS                |                  |                | Cop               |
| Please giv<br><b>Teach</b><br>1. Regul                     | ve some import<br>er: MEGHANA<br>arity in taking | AS                |                  |                | Cop<br>37 (94.9%) |
| Please giv<br>Teach<br>1. Regul                            | ve some import<br>er: MEGHANA<br>arity in taking | AS                |                  |                |                   |
| Please giv<br>Teach<br>1. Regul<br>39 response<br>40       | ve some import<br>er: MEGHANA<br>arity in taking | AS                |                  |                |                   |
| Please giv<br>Teach<br>1. Regul<br>39 response<br>40<br>30 | ve some import<br>er: MEGHANA<br>arity in taking | AS                | 0 (0%)           | 2 (5,1%)       | Cop<br>37 (94.9%) |