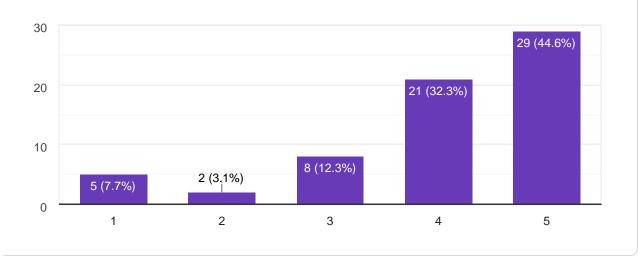

9/28/22, 10:27 AM ZOOLOGY\_FEEDBACK FORM Сору 3. Clarity in presentation 16 responses 15 15 (93.8%) 10 5 1 (6.3%) 0 (0%) 0 (0%) 0 (0%) 0 1 2 3 4 5 4. Completing the syllabus on time Copy 16 responses 15 14 (87.5%) 10 5 0 (0%) 0 (0%) 0 (0%) 2 (12.5%) 0 1 2 3 4 5