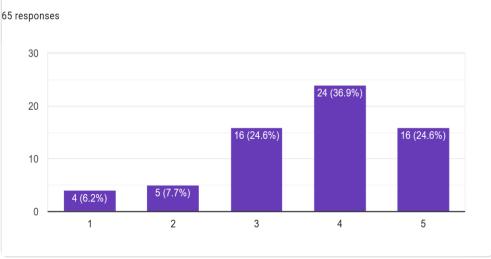

faster so that we could coverup more topics in a class |
|                                                                     |
| no complaint sir is the best                                        |
| I want to study about nature                                        |
| TEACHER: DJV                                                        |





Affiliated to Bengaluru City University Accredited with **B**<sup>++</sup> **Grade by the NAAC** Conferred **"College with Potential for Excellence**" by the UGC RV Road, Basavanagudi Bangalore – 560004 Tel:+91-80-26933220/221 Email:<u>vijayadegree@gmail.com</u> <u>principal@vijayacollege.ac.in</u> Website: www.vijayacollege.ac.in

Сору

Сору 2. Punctuality 65 responses 30 25 (38.5%) 20 18 (27.7%) 17 (26.2%) 10 1 (1.5%) 4 (6.2%) 0 3 4 1 2 5









Affiliated to Bengaluru City University Accredited with **B**<sup>++</sup> **Grade by the NAAC** Conferred **"College with Potential for Excellence**" by the UGC RV Road, Basavanagudi Bangalore – 560004 Tel:+91-80-26933220/221 Email:<u>vijayadegree@gmail.com</u> <u>principal@vijayacollege.ac.in</u> Website: www.vijayacollege.ac.in

Сору 5. Helpful and approachable nature 65 responses 30 23 (35.4%) 20 20 (30.8%) 16 (24.6%) 10 1 (1.5%) 5 (7.7%) 0 2 3 1 4 5



the UGC

BHS Higher Education Society **VIJAYA COLLEGE** Affiliated to Bengaluru City University Accredited with B<sup>++</sup> Grade by the NAAC

Conferred "College with Potential for Excellence" by

| 6. Please mention any 3 points for further improvement                   |
|-------------------------------------------------------