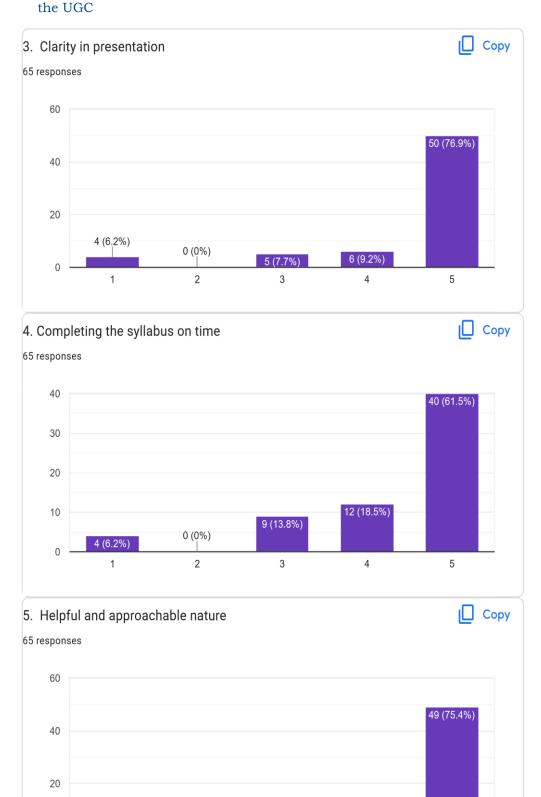

9/28/22, 10:24 AM computerscience\_feedback Сору 4. Completing the syllabus on time 34 responses 20 20 (58.8%) 15 10 5 5 (14.7%) 3 (8.8% 3 (8.8% 3 (8.8% 0 1 2 3 4 5 5. Helpful and approachable nature Copy 34 responses 30 22 (64.7%) 20 10 2 (5.9%) 2 (5.9%) 2 (5.9%) 6 (17.6%)

9/28/22, 10:24 AM computerscience\_feedback Сору 4. Completing the syllabus on time 34 responses 20 18 (52.9%) 15 10 3 (23.5%) (20.6%) 5 1 (2.9%) 0 (0%) 0 1 2 3 4 5 5. Helpful and approachable nature Copy 34 responses 20 19 (55.9%) 15 10 5 6 (17.6%) 5 (14.7%) 4 (11.8%) 0 (0%)

9/28/22, 10:24 AM computerscience\_feedback Сору 4. Completing the syllabus on time 34 responses 20 18 (52.9%) 15 10 5 6 (17.6%) 5 (14.7%) 3 /8 8% 2 (5.9%) 0 1 2 3 4 5 5. Helpful and approachable nature Copy 34 responses 20 15 16 (47.1% 10 (20.6%) 5 6 (17.6%) 3 (8.8%) 2 (5.9%) 0