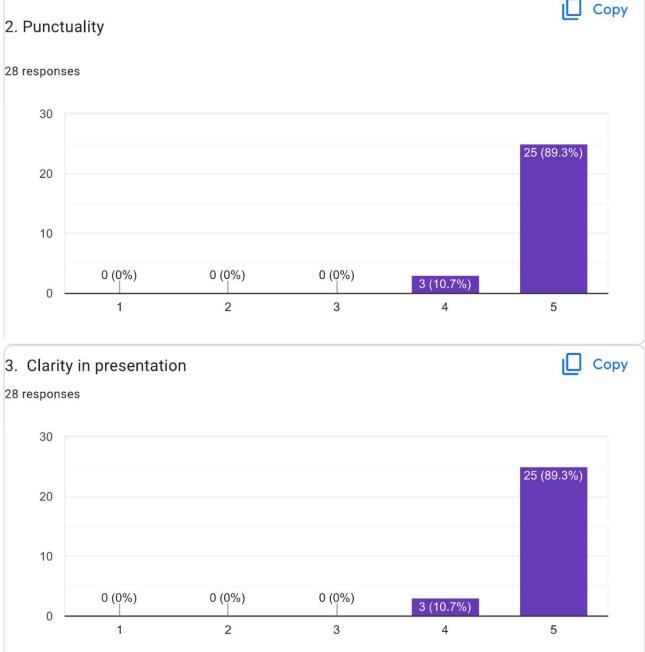

|
| If more questions are solved in class, it will be helpful.                   |



BHS Higher Education Society **VIJAYA COLLEGE** Affiliated to Bengaluru City University Accredited with B<sup>++</sup> Grade by the NAAC Conferred "College with Potential for Excellence" by the UGC RV Road, Basavanagudi Bangalore – 560004 Tel:+91-80-26933220/221 Email:<u>vijayadegree@gmail.com</u> <u>principal@vijayacollege.ac.in</u> Website: www.vijayacollege.ac.in

Sir Teaches very good. We are free to ask doubts in the classroom. Students Approachable Teacher.

Everything is good

Excellent

Be friendly

nothing

#### Teacher: HEMA D





Affiliated to Bengaluru City University Accredited with **B**<sup>++</sup> **Grade by the NAAC** Conferred "College with Potential for Excellence" by the UGC





BHS Higher Education Society **VIJAYA COLLEGE** Affiliated to Bengaluru City University Accredited with B<sup>++</sup> Grade by the NAAC Conferred "College with Potential for Excellence" by





Affiliated to Bengaluru City University Accredited with **B<sup>++</sup> Grade by the NAAC** Conferred **"College with Potential for Excellence**" by the UGC RV Road, Basavanagudi Bangalore – 560004 Tel:+91-80-26933220/221 Email:<u>vijayadegree@gmail.com</u> <u>principal@vijayacollege.ac.in</u> Website: www.vijayacollege.ac.in

0

| <ol> <li>Please mention any 3 points for further improvement</li> <li>28 responses</li> </ol> |
|-----------------------------------------------------------------------------------------------|
| Nothing