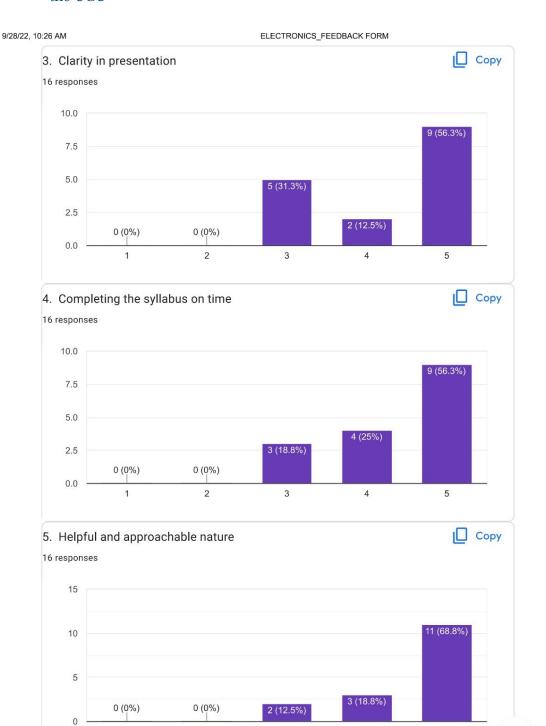

9/28/22, 10:27 AM ZOOLOGY\_FEEDBACK FORM Сору 3. Clarity in presentation 16 responses 15 15 (93.8%) 10 5 1 (6.3%) 0 (0%) 0 (0%) 0 (0%) 0 1 2 3 4 5 4. Completing the syllabus on time Copy 16 responses 15 14 (87.5%) 10 5 0 (0%) 0 (0%) 0 (0%) 2 (12.5%) 0 1 2 3 4 5