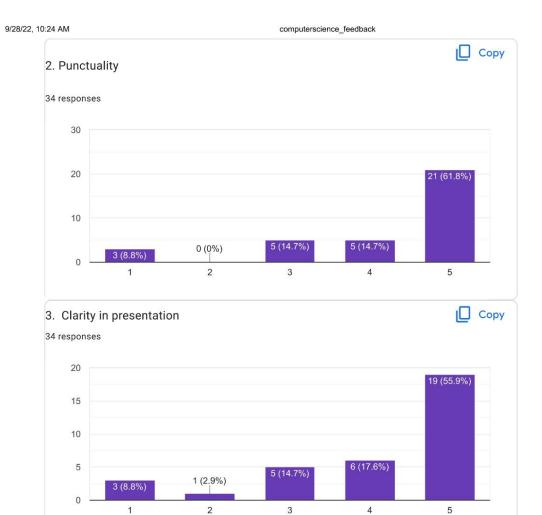

| 10:24 AM                                                         |                                                                                                                                                                                                                                                   |                               |                     | ence_feedback |         |  |  |  |
|------------------------------------------------------------------|---------------------------------------------------------------------------------------------------------------------------------------------------------------------------------------------------------------------------------------------------|-------------------------------|---------------------|---------------|---------|--|--|--|
| No issues                                                        |                                                                                                                                                                                                                                                   |                               |                     |               |         |  |  |  |
| Try                                                              |                                                                                                                                                                                                                                                   |                               |                     |               |         |  |  |  |
| Doesn't tak                                                      | e class for m                                                                                                                                                                                                                                     | ie                            |                     |               |         |  |  |  |
| Good                                                             |                                                                                                                                                                                                                                                   |                               |                     |               |         |  |  |  |
| -                                                                |                                                                                                                                                                                                                                                   |                               |                     |               |         |  |  |  |
| Good                                                             |                                                                                                                                                                                                                                                   |                               |                     |               |         |  |  |  |
| Already imp                                                      | proved                                                                                                                                                                                                                                            |                               |                     |               |         |  |  |  |
| textual term                                                     | Rather then giving real-time examples all the time when teaching, using some technical and textual terms, and teaching based on that would help students remember better for the exams, since cs is an imaginative subject unless we use systems. |                               |                     |               |         |  |  |  |
|                                                                  | Nothing to comment on improvent. Satisfied.                                                                                                                                                                                                       |                               |                     |               |         |  |  |  |
| Nothing to                                                       | comment on                                                                                                                                                                                                                                        | improvent. Sati               | sfied.              |               |         |  |  |  |
| Nothing to Nothing                                               | comment on                                                                                                                                                                                                                                        | improvent. Sati               | sfied.              |               |         |  |  |  |
|                                                                  | comment on                                                                                                                                                                                                                                        | improvent. Sati               | sfied.              |               |         |  |  |  |
| Nothing                                                          |                                                                                                                                                                                                                                                   | improvent. Sati<br>RTHI (MGB) | sfied.              |               |         |  |  |  |
| Nothing<br><br>Teacher                                           |                                                                                                                                                                                                                                                   | RTHI (MGB)                    | sfied.              |               | Сору    |  |  |  |
| Nothing<br><br>Teacher                                           | : M G BHA                                                                                                                                                                                                                                         | RTHI (MGB)                    | sfied.              |               | [] Сору |  |  |  |
| Nothing<br><br>Teacher<br>1. Regular                             | : M G BHA                                                                                                                                                                                                                                         | RTHI (MGB)                    | sfied.              |               | -       |  |  |  |
| Nothing<br><br>Teacher<br>1. Regular<br>34 responses             | : M G BHA                                                                                                                                                                                                                                         | RTHI (MGB)                    | sfied.              |               | Copy    |  |  |  |
| Nothing<br><br>Teacher<br>1. Regular<br>34 responses<br>15<br>10 | : M G BHA                                                                                                                                                                                                                                         | RTHI (MGB)                    | sfied.<br>8 (23.5%) |               | -       |  |  |  |
| Nothing<br><br>Teacher<br>1. Regular<br>34 responses<br>15       | : M G BHA                                                                                                                                                                                                                                         | RTHI (MGB)                    |                     | 6 (17.6%)     | -       |  |  |  |
| Nothing<br><br>Teacher<br>1. Regular<br>34 responses<br>15<br>10 | <b>TM G BHA</b>                                                                                                                                                                                                                                   | RTHI (MGB)                    |                     | 6 (17.6%)     | -       |  |  |  |