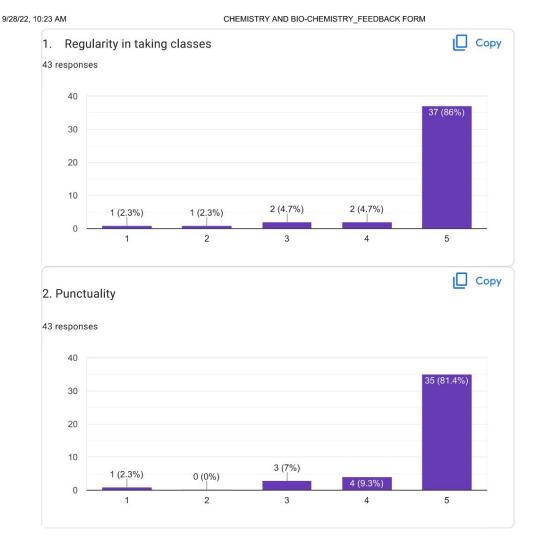

intain clarity while            | teaching                        |
|             | Everything is perfect                                      |                                 |
|             | Ntg                                                        |                                 |
|             | Nothing as such. She teaches very well and understandable. |                                 |
|             | Teacher: S A SRIKANTA (SAS)                                |                                 |





RV Road, Basavanagudi Bangalore – 560004 Tel:+91-80-26933220/221 Email:<u>vijayadegree@gmail.com</u> <u>principal@vijayacollege.ac.in</u> Website: www.vijayacollege.ac.in

Accredited with B<sup>++</sup> Grade by the NAAC Conferred "College with Potential for Excellence" by the UGC



1



RV Road, Basavanagudi Bangalore – 560004 Tel:+91-80-26933220/221 Email:<u>vijayadegree@gmail.com</u> <u>principal@vijayacollege.ac.in</u> Website: www.vijayacollege.ac.in

Accredited with **B**<sup>++</sup> **Grade by the NAAC** Conferred "**College with Potential for Excellence**" by the UGC







RV Road, Basavanagudi Bangalore – 560004 Tel:+91-80-26933220/221 Email:<u>vijayadegree@gmail.com</u> <u>principal@vijayacollege.ac.in</u> Website: www.vijayacollege.ac.in

20/38

Accredited with **B**<sup>++</sup> **Grade by the NAAC** Conferred **"College with Potential for Excellence"** by the UGC

9/28/22, 10:23 AM CHEMISTRY AND BIO-CHEMISTRY\_FEEDBACK FORM 6. Please mention any 3 points for further improvement 43 responses Nothing Good Nothing Nothing Gud How can I suggest sir?? Plea