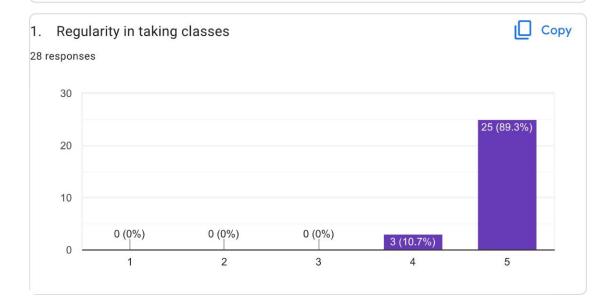

|
| All good                                                                     |
| Every thing is good                                                          |
| If more questions are solved in class, it will be helpful.                   |



BHS Higher Education Society **VIJAYA COLLEGE** Affiliated to Bengaluru City University Accredited with B<sup>++</sup> Grade by the NAAC Conferred "College with Potential for Excellence" by the UGC RV Road, Basavanagudi Bangalore – 560004 Tel:+91-80-26933220/221 Email:<u>vijayadegree@gmail.com</u> <u>principal@vijayacollege.ac.in</u> Website: www.vijayacollege.ac.in

Sir Teaches very good. We are free to ask doubts in the classroom. Students Approachable Teacher.

Everything is good

Excellent

Be friendly

nothing

#### Teacher: HEMA D





Affiliated to Bengaluru City University Accredited with **B**<sup>++</sup> **Grade by the NAAC** Conferred "College with Potential for Excellence" by the UGC





BHS Higher Education Society **VIJAYA COLLEGE** Affiliated to Bengaluru City University Accredited with B<sup>++</sup> Grade by the NAAC Conferred "College with Potential for Excellence" by





Affiliated to Bengaluru City University Accredited with **B<sup>++</sup> Grade by the NAAC** Conferred **"College with Potential for Excellence**" by the UGC RV Road, Basavanagudi Bangalore – 560004 Tel:+91-80-26933220/221 Email:<u>vijayadegree@gmail.com</u> <u>principal@vijayacollege.ac.in</u> Website: www.vijayacollege.ac.in

0

| <ol> <li>Please mention any 3 points for further improvement</li> <li>28 responses</li> </ol> |
|------