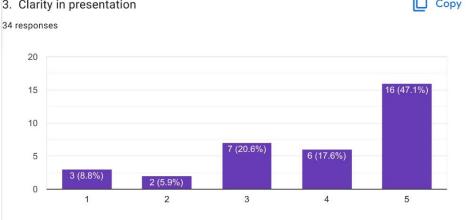

| 9/28/22, 10 | 24 AM      |                                                              |                    | computerscience    | ce_feedback      |            |      |
|-------------|------------|--------------------------------------------------------------|--------------------|--------------------|------------------|------------|------|
|             | The tead   | cher has not me                                              | t us               |                    |                  |            |      |
|             | No issue   | es                                                           |                    |                    |                  |            |      |
|             | Try        |                                                              |                    |                    |                  |            |      |
|             | 2. He do   | esn't finish port<br>esn't teach prop<br>n't explain it prop | erly he just reads | what's written.    |                  |            |      |
|             | All good   |                                                              |                    |                    |                  |            |      |
|             | Already    | improved                                                     |                    |                    |                  |            |      |
|             | Knows h    | now to approach                                              | theoretical topics | s, which is a good | thing about him. |            |      |
|             |            |                                                              |                    |                    |                  |            |      |
|             | Teacl      | her: SRIKANTI                                                | Н S S (SK)         |                    |                  |            |      |
|             |            |                                                              |                    |                    |                  |            |      |
|             |            | ularity in taking                                            | g classes          |                    |                  |            | Сору |
|             | 34 respons | es                                                           |                    |                    |                  |            |      |
|             | 20         |                                                              |                    |                    |                  |            |      |
|             | 15         |                                                              |                    |                    |                  | 16 (47.1%) |      |
|             | 10         |                                                              |                    |                    |                  |            |      |
|             | 5          | 5 (14.7%)                                                    | 1 (2.9%)           | 8 (23.5%)          | 4 (11.8%)        |            |      |
|             | 0 -        | 1                                                            | 2                  | 3                  | 4                | 5          |      |