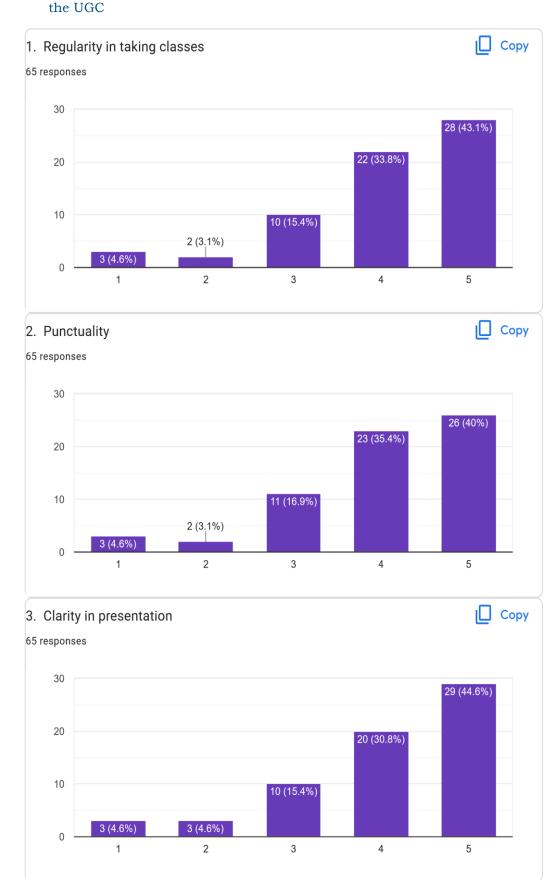

## **Student Feedback report 2021-22**

The details of the student feedback of all the teachers were shared with respective HODs and the necessary corrective measures were taken. The student feedback of each teacher given below.