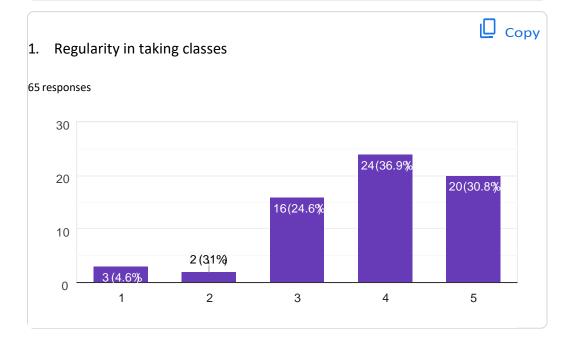

|
| -                                                                   |
| Clarity                                                             |
| Exlent in teaching nothing to improve                               |
| Excellent teaching                                                  |
| Best teacher                                                        |
| Perfect teacher but theory classes are boring                       |
| Could be bit faster so that we could coverup more topics in a class |
|                                                                     |
| no complaint sir is the best                                        |
| I want to study about nature                                        |
| TEACHER: DJV                                                        |





Affiliated to Bengaluru City University Accredited with **B**<sup>++</sup> **Grade by the NAAC** Conferred **"College with Potential for Excellence**" by the UGC RV Road, Basavanagudi Bangalore – 560004 Tel:+91-80-26933220/221 Email:<u>vijayadegree@gmail.com</u> <u>principal@vijayacollege.ac.in</u> Website: www.vijayacollege.ac.in

Сору

Сору 2. Punctuality 65 responses 30 25 (38.5%) 20 18 (27.7%) 17 (26.2%) 10 1 (1.5%) 4 (6.2%) 0 3 4 1 2 5









Affiliated to Bengaluru City University Accredited with **B**<sup>++</sup> **Grade by the NAAC** Conferred **"College with Potential for Excellence**" by the UGC RV Road, Basavanagudi Bangalore – 560004 Tel:+91-80-26933220/221 Email:<u>vijayadegree@gmail.com</u> <u>principal@vijayacollege.ac.in</u> Website: www.vijayacollege.ac.in

Сору 5.