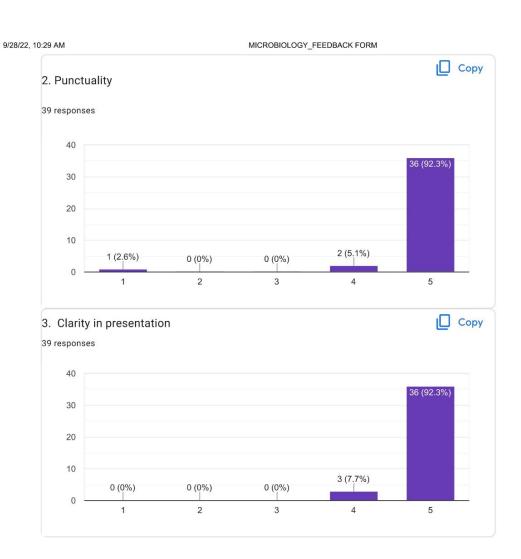

|                                                            |                                                  |                   |                  | _FEEDBACK FORM |                   |
|------------------------------------------------------------|--------------------------------------------------|-------------------|------------------|----------------|-------------------|
| -                                                          |                                                  |                   |                  |                |                   |
| A very go                                                  | od lecturer who                                  | knows what she    | e explains       |                |                   |
| Instead o                                                  | ppts chalk boa                                   | ard will be best  |                  |                |                   |
| No chang                                                   | es needed                                        |                   |                  |                |                   |
| Best                                                       |                                                  |                   |                  |                |                   |
| Use of mo                                                  | ore chalk and bo                                 | oard methods to   | teach            |                |                   |
| Please co                                                  | ntinue the sam                                   | e pattern         |                  |                |                   |
| All good                                                   |                                                  |                   |                  |                |                   |
| -                                                          |                                                  |                   |                  |                |                   |
| Board and                                                  | l chalk teaching                                 | g is understood b | etter than prese | ntation .      |                   |
|                                                            |                                                  |                   |                  |                |                   |
| Improve v                                                  | ocabulary                                        |                   |                  |                |                   |
|                                                            | ocabulary<br>ve some import                      | ant questions     |                  |                |                   |
| Please gi                                                  |                                                  |                   |                  |                |                   |
| Please giv                                                 | ve some import                                   | AS                |                  |                | Cop               |
| Please giv                                                 | ve some import<br>er: MEGHANA<br>arity in taking | AS                |                  |                | Cop               |
| Please giv<br><b>Teach</b><br>1. Regul                     | ve some import<br>er: MEGHANA<br>arity in taking | AS                |                  |                | Cop<br>37 (94.9%) |
| Please giv<br>Teach<br>1. Regul                            | ve some import<br>er: MEGHANA<br>arity in taking | AS                |                  |                |                   |
| Please giv<br>Teach<br>1. Regul<br>39 response<br>40       | ve some import<br>er: MEGHANA<br>arity in taking | AS                |                  |                |                   |
| Please giv<br>Teach<br>1. Regul<br>39 response<br>40<br>30 | ve some import<br>er: MEGHANA<br>arity in taking | AS                | 0 (0%)           | 2 (5,1%)       | Cop<br>37 (94.9%) |