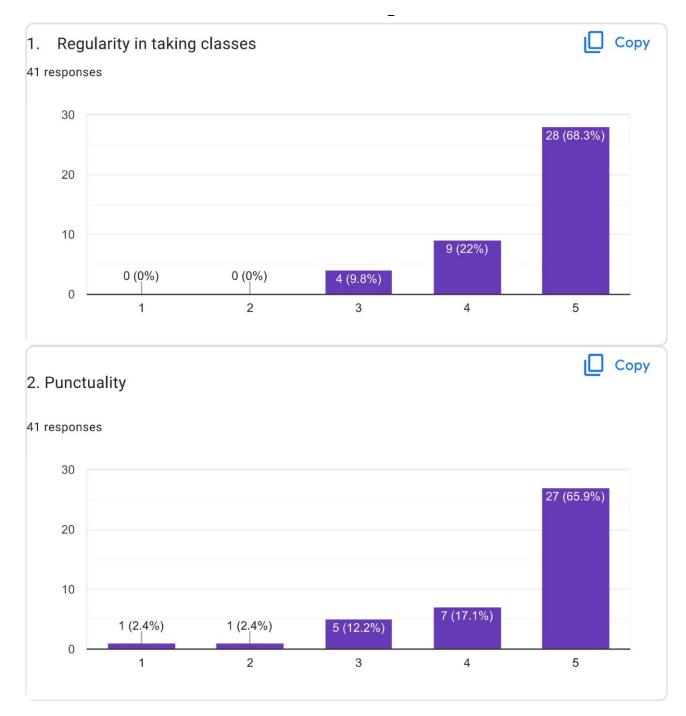

don't rush the topics that are important for exams                                |
| no suggestions                                                                           |
| No                                                                                       |
| Non                                                                                      |
| Plz give some important questions and notes<br>And dont reduce so much of internal marks |
| Teacher: DR JALAJAKSHI S                                                                 |



BHS Higher Education Society
VIJAYA COLLEGE
Affiliated to Bengaluru City University

Affiliated to Bengaluru City University Accredited with **B**<sup>++</sup> **Grade by the NAAC** Conferred "**College with Potential for Excellence**" by the UGC





Affiliated to Bengaluru City University Accredited with **B\*\* Grade by the NAAC** Conferred **"College with Potential for Excellence**" by the UGC RV Road, Basavanagudi Bangalore – 560004 Tel:+91-80-26933220/221 Email:<u>vijayadegree@gmail.com</u> <u>principal@vijayacollege.ac.in</u> Website: www.vijayacollege.ac.in

Copy 3. Clarity in presentation 41 responses 30 24 (58.5%) 20 10 11 (26.8%) 1 (2.4%) 5 (12.2%) 0 (0%) 0 1 2 3 4 5 Copy 4. Completing the syllabus on time 41 responses 30 29 (70.7%) 20 10 6 (14.6%) 1 (2.4%) 5 (12.2%) 0 (0%) 0 1 2 5 3 4 5. Helpful and approachable nature Copy 41 responses 30 27 (65.9%) 20 10

6 (14.6%)

0 (0%)

0 (0%)

8 (19.5%)



Affiliated to Bengaluru City University Accredited with **B**<sup>++</sup> **Grade by the NAAC** Conferred **"College with Pot