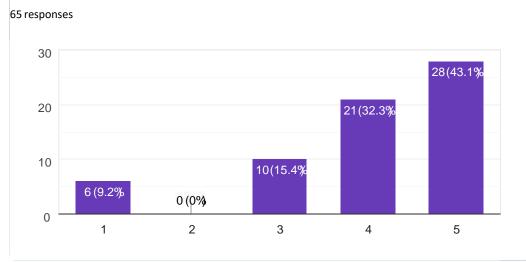

## **Student Feedback report 2021-22**

The details of the student feedback of all the teachers were shared with respective HODs and the necessary corrective measures were taken. The student feedback of each teacher given below.