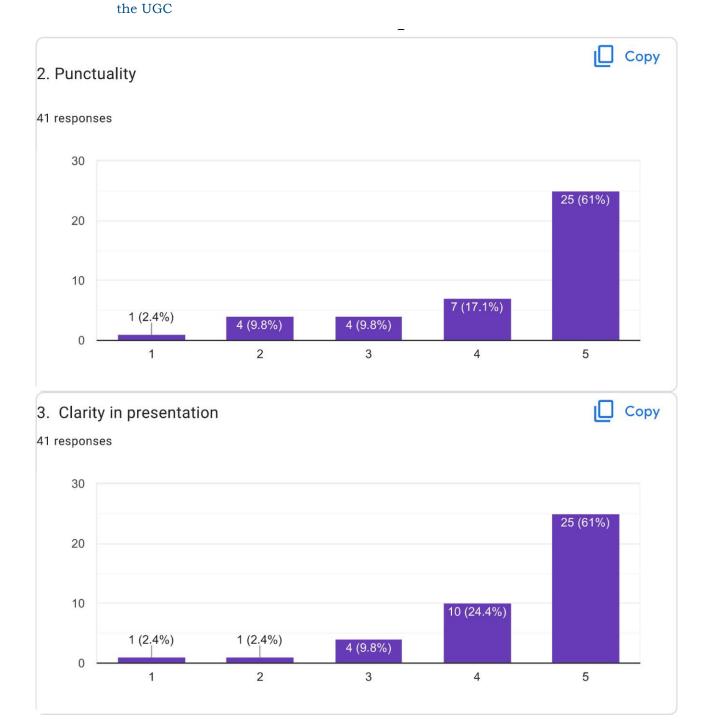

the topic slowly and with lots of clarity.

3. I like her teaching.

Everything is good

Excellent

Be friendly

nothing

This content is neither created nor endorsed by Google. Report Abuse - Terms of Service - Privacy Policy.

### **Google Forms**



**BHS Higher Education Society VIJAYA COLLEGE** Affiliated to Bengaluru City University

RV Road, Basavanagudi Bangalore - 560004 Tel:+91-80-26933220/221 Email:vijayadegree@gmail.com principal@vijayacollege.ac.in Website: www.vijayacollege.ac.in

Accredited with B<sup>++</sup> Grade by the NAAC Conferred "College with Potential for Excellence" by the UGC

## GENETICS\_FEEDBACK FORM

41 responses





Affiliated to Bengaluru City University Accredited with **B\*\* Grade by the NAAC** Conferred **"College with Potential for Excellence"** by





BHS Higher Education Society **VIJAYA COLLEGE** Affiliated to Bengaluru City University Accredited with B<sup>++</sup> Grade by the NAAC Conferred "College with Potential for Excellence" by





Affiliated to Bengaluru City University Accredited with **B<sup>++</sup> Grade by the NAAC** Conferred **"College with Potential for Excellence**" by the UGC

\_

| 6. Please mention any 3 points for further improvement<br>41 responses                                                                                                                                   |
|----------------------------------------------------------------------------------------------------------------------------------------------------------------------------------------------------------|
| Nothing