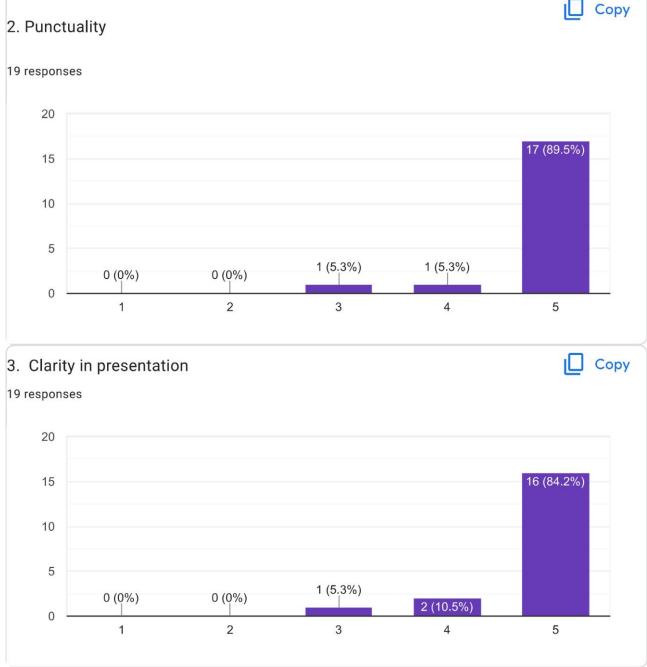

9/28/22, 10:27 AM ZOOLOGY\_FEEDBACK FORM Сору 1. Regularity in taking classes 16 responses 20 15 16 (100% 10 5 0 (0%) 0 (0%) 0 (0%) 0 (0%) 0 1 2 3 4 5 Copy 2. Punctuality 16 responses 20 16 (100% 15 10 5 0 (0%) 0 (0%) 0 (0%) 0 (0%) 0 1 2 3 4 5