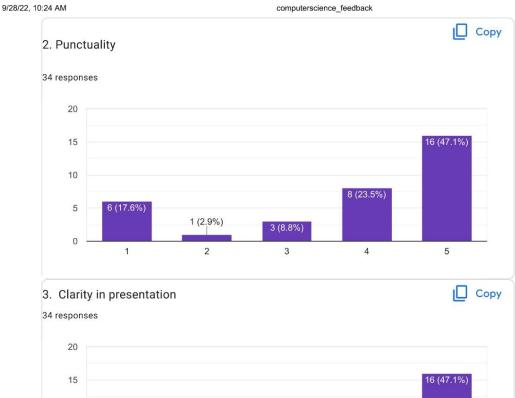

|                                   |            |
|              | 8 (23.5%)                                                                                                                  | 8 (23.5%)                         |            |

3 (8.8%)

3

4

5



https://docs.google.com/forms/d/1n6RvPKuxVBQBFSPU18xTW-dX\_-EeLE\_QnFAX5kIWV24/viewanalytics

0 (0%)

2

0



Affiliated to Bengaluru City University Accredited with **B**<sup>++</sup> **Grade by the NAAC** Conferred **"College with Potential for Excellence**" by the UGC RV Road, Basavanagudi Bangalore – 560004 Tel:+91-80-26933220/221 Email:<u>vijayadegree@gmail.com</u> <u>principal@vijayacollege.ac.in</u> Website: www.vijayacollege.ac.in







Accredited with B<sup>++</sup> Grade by the NAAC Conferred "College with Potential for Excellence" by the UGC RV Road, Basavanagudi Bangalore – 560004 Tel:+91-80-26933220/221 Email:<u>vijayadegree@gmail.com</u> <u>principal@vijayacollege.ac.in</u> Website: www.vijayacollege.ac.in

9/28/22, 10:24 AM computerscience\_feedback Сору 4. Completing the syllabus on time 34 responses 20 18 (52.9%) 15 10 3 (23.5%) (20.6%) 5 1 (2.9%) 0 (0%) 0 1 2 3 4 5 5. Helpful and approachable nature Copy 34 responses 20 19 (55.9%) 15 10 5 6 (17.6%) 5 (14.7%) 4 (11.8%) 0 (0%)

3

4

5

https://docs.google.com/forms/d/1n6RvPKuxVBQBFSPU18xTW-dX\_-EeLE\_QnFAX5kIWV24/viewanalytics

2

0





RV Road, Basavanagudi Bangalore – 560004 Tel:+91-80-26933220/221 Email:<u>vijayadegree@gmail.com</u> <u>principal@vijayac