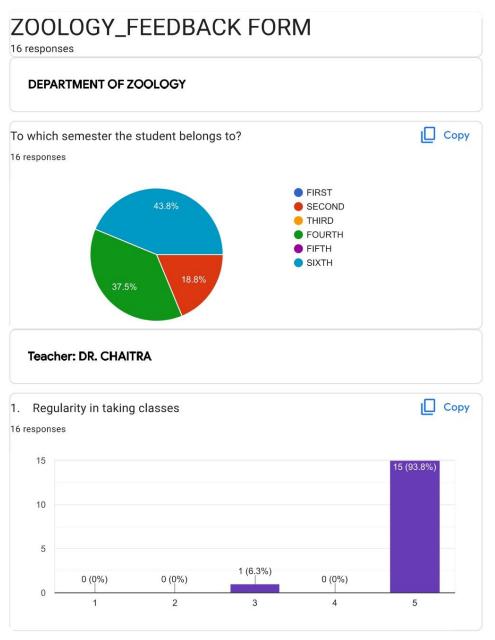

Conferred "College with Potential for Excellence" by the UGC

9/28/22, 10:27 AM

ZOOLOGY\_FEEDBACK FORM

Anniated to Bengaluru City University Accredited with **B**<sup>++</sup> **Grade by the NAAC** Conferred **"College with Potential for Excellence**" by the UGC RV Road, Basavanagudi Bangalore – 560004 Tel:+91-80-26933220/221 Email:<u>vijayadegree@gmail.com</u> <u>principal@vijayacollege.ac.in</u> Website: www.vijayacollege.ac.in

9/28/22, 10:27 AM ZOOLOGY\_FEEDBACK FORM Сору 1. Regularity in taking classes 16 responses 20 15 16 (100% 10 5 0 (0%) 0 (0%) 0 (0%) 0 (0%) 0 1 2 3 4 5 Copy 2. Punctuality 16 responses 20 16 (100% 15 10 5 0 (0%) 0 (0%) 0 (0%) 0 (0%) 0 1 2 3 4 5