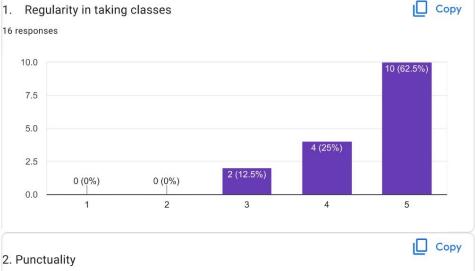

9/28/22, 10:27 AM ZOOLOGY\_FEEDBACK FORM Сору 1. Regularity in taking classes 16 responses 20 15 16 (100% 10 5 0 (0%) 0 (0%) 0 (0%) 0 (0%) 0 1 2 3 4 5 Copy 2. Punctuality 16 responses 20 16 (100% 15 10 5 0 (0%) 0 (0%) 0 (0%) 0 (0%) 0 1 2 3 4 5