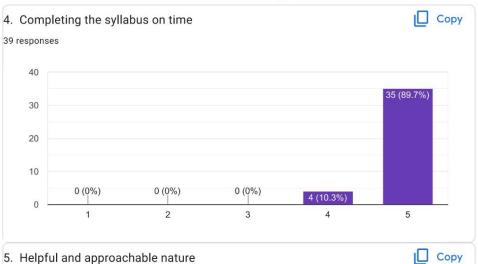

pB\_wvGEb1XW8xPjuykgcjuzHA/viewanalytics



BHS Higher Education Society
VIJAYA COLLEGE

Affiliated to Bengaluru City University Accredited with **B\*\* Grade by the NAAC** Conferred **"College with Potential for Excellence**" by the UGC RV Road, Basavanagudi Bangalore – 560004 Tel:+91-80-26933220/221 Email:<u>vijayadegree@gmail.com</u> <u>principal@vijayacollege.ac.in</u> Website: www.vijayacollege.ac.in



1

https://docs.google.com/forms/d/14YtykRKqFIL1sTs-CIpB\_wvGEb1XW8xPjuykgcjuzHA/viewanalytics



RV Road, Basavanagudi Bangalore – 560004 Tel:+91-80-26933220/221 Email:<u>vijayadegree@gmail.com</u> <u>principal@vijayacollege.ac.in</u> Website: www.vijayacollege.ac.in

 945] Conferred "College with Potential for Excellence" by the UGC

 9/28/22, 10:29 AM

 MICROBIOLOGY\_FEEDBACK FORM





1





0

8/9

Affiliated to Bengaluru City University Accredited with **B**<sup>++</sup> **Grade by the NAAC** Conferred **"College with Potential for Excellence**" by the UGC

9/28/22, 10:29 AM MICROBIOLOGY\_FEEDBACK FORM 6. Please mention any 3 points for further improvement 39 responses Nothing Nothing None no suggestions No mentioning needed Ma'am please be clear while explaining It's good Notes With out ppt Revision Not required I am happy with mam teaching Nothing to improve mam your teaching is perfect Need more interaction with students PPT mode of teaching is good please do continue it Null No points Nothing much https://docs.google.com/forms/d/14YtykRKqFIL1sTs-CIpB\_wvGEb1XW8xPjuykgcjuzHA/viewanalytics





Accredited with **B**<sup>++</sup> **Grade by the NAAC** Conferred "