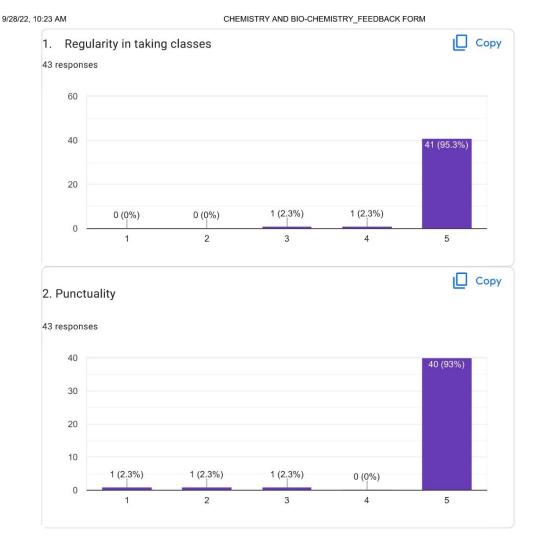

rfect                |                                           |
|              | Ntg                                  |                                           |
|              | Nothing to improve. One of the fines | st teachers!                              |
|              | Teacher: SARVAMANGALA M              | I                                         |





BHS Higher Education Society VIJAYA COLLEGE Affiliated to Bengaluru City University Accredited with B<sup>++</sup> Grade by the NAAC RV Road, Basavanagudi Bangalore – 560004 Tel:+91-80-26933220/221 Email:<u>vijayadegree@gmail.com</u> <u>principal@vijayacollege.ac.in</u> Website: www.vijayacollege.ac.in

Accredited with **B**<sup>++</sup> **Grade by the NAAC** Conferred **"College with Potential for Excellence**" by the UGC







RV Road, Basavanagudi Bangalore – 560004 Tel:+91-80-26933220/221 Email:<u>vijayadegree@gmail.com</u> <u>principal@vijayacollege.ac.in</u> Website: www.vijayacollege.ac.in

Accredited with B<sup>++</sup> Grade by the NAAC Conferred "College with Potential for Excellence" by the UGC







RV Road, Basavanagudi Bangalore – 560004 Tel:+91-80-26933220/221 Email:<u>vijayadegree@gmail.com</u> <u>principal@vijayacollege.ac.in</u> Website: www.vijayacollege.ac.in

1

12/38

Affiliated to Bengaluru City University Accredited with **B**<sup>++</sup> **Grade by the NAAC** Conferred **"College with Potential for Excellence**" by the UGC

| 9/28/22, 10:2  | 23 AM CHEMI                                                                | STRY AND BIO-CHEMISTRY_FEEDBACK FORM |
|----------------|-------