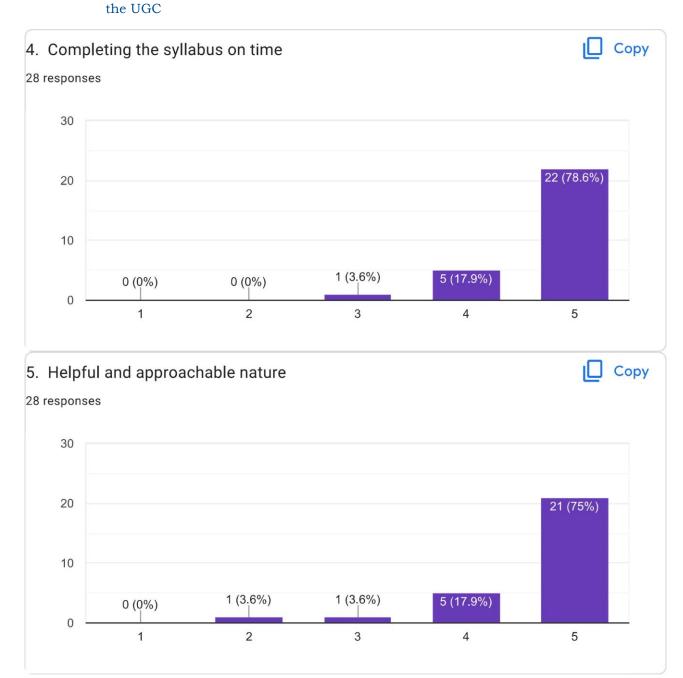

9/28/22, 10:29 AM MICROBIOLOGY\_FEEDBACK FORM 6. Please mention any 3 points for further improvement 39 responses Nothing Nothing None no suggestions No mentioning needed Ma'am please be clear while explaining It's good Notes With out ppt Revision Not required I am happy with mam teaching Nothing to improve mam your teaching is perfect Need more interaction with students PPT mode of teaching is good please do continue it Null No points Nothing much https://docs.google.com/forms/d/14YtykRKqFIL1sTs-CIpB\_wvGEb1XW8xPjuykgcjuzHA/viewanalytics