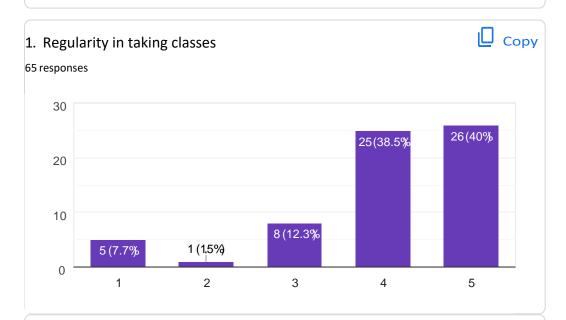

## **Student Feedback report 2021-22**

The details of the student feedback of all the teachers were shared with respective HODs and the necessary corrective measures were taken. The student feedback of each teacher given below.