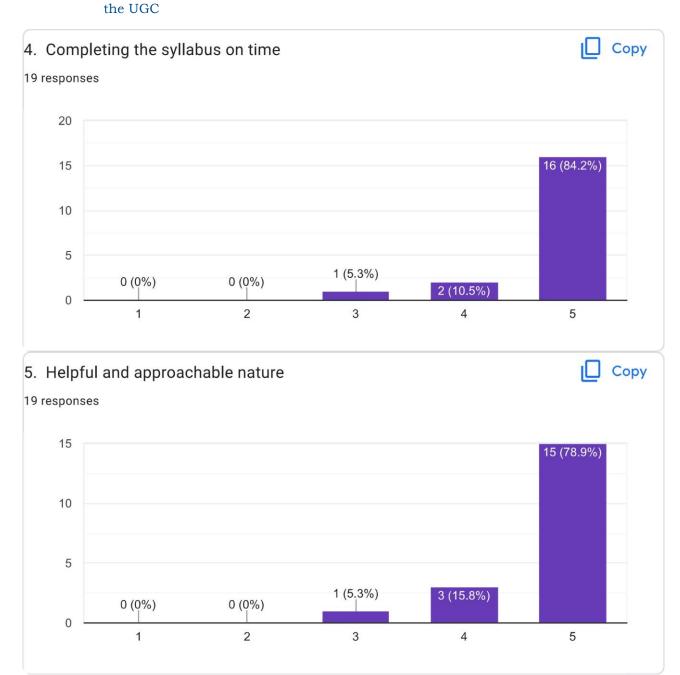

9/28/22, 10:27 AM ZOOLOGY\_FEEDBACK FORM Сору 3. Clarity in presentation 16 responses 15 15 (93.8%) 10 5 1 (6.3%) 0 (0%) 0 (0%) 0 (0%) 0 1 2 3 4 5 4. Completing the syllabus on time Copy 16 responses 15 14 (87.5%) 10 5 0 (0%) 0 (0%) 0 (0%) 2 (12.5%) 0 1 2 3 4 5