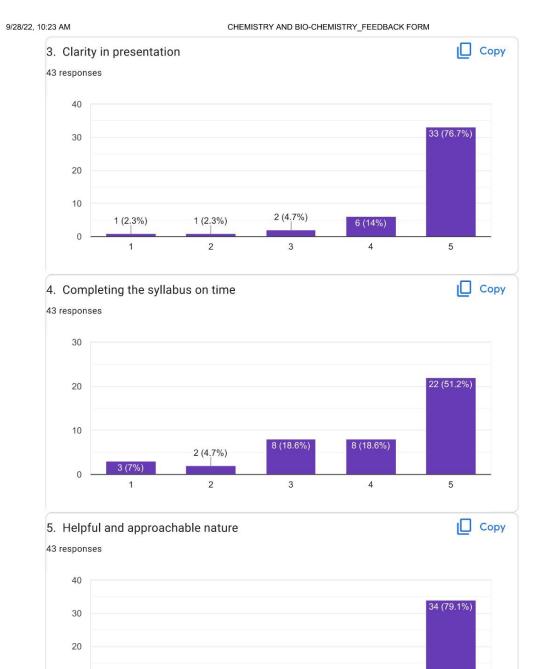

e: www.vijayacollege.ac.in

Accredited with **B**<sup>++</sup> **Grade by the NAAC** Conferred **"College with Potential for Excellence"** by the UGC

Сору 1. Regularity in taking classes 43 responses 30 27 (62.8%) 20 10 8 (18.6%) 2 (4.7%) 1 (2.3%) 5 (11.6%) 0 2 3 4 5 1 Copy 2. Punctuality 43 responses 40 32 (74.4%) 30 20 10 3 (7%) 7 (16.3%) 1 (2.3%) 0 (0%) 0 1 2 3 4 5

CHEMISTRY AND BIO-CHEMISTRY\_FEEDBACK FORM





BHS Higher Education Society VIJAYA COLLEGE Affiliated to Bengaluru City University RV Road, Basavanagudi Bangalore – 560004 Tel:+91-80-26933220/221 Email:<u>vijayadegree@gmail.com</u> <u>principal@vijayacollege.ac.in</u> Website: www.vijayacollege.ac.in

Accredited with **B**<sup>++</sup> **Grade by the NAAC** Conferred **"College with Potential for Excellence**" by the UGC



1 (2.3%)

2

1 (2.3%)

3

5 (11.6%)

4

5

10

0

2 (4.7%)

1

0





RV Road, Basavanagudi Bangalore - 560004 Tel:+91-80-26933220/221 Email:vijayadegree@gmail.com principal@vijayacollege.ac.in Website: www.vijayacollege.ac.in

Affiliated to Bengaluru City University Accredited with B\*\* Grade by the NAAC Conferred "College with Potential for Excellence" by the UGC

9/28/22, 10:23 AM CHEMISTRY AND BIO-CHEMISTRY\_FEEDBACK FORM 6. Please mention any 3 points for further improvement 43 responses Nothing Nothing No Gud So gud in teaching and explaining Completing syllabus is important for the students and sir should get more classes .Instead all of this his way of teaching is nice Peace Sir please complete the syllabus on time Null Complete portion as possible as early Must explain in inter