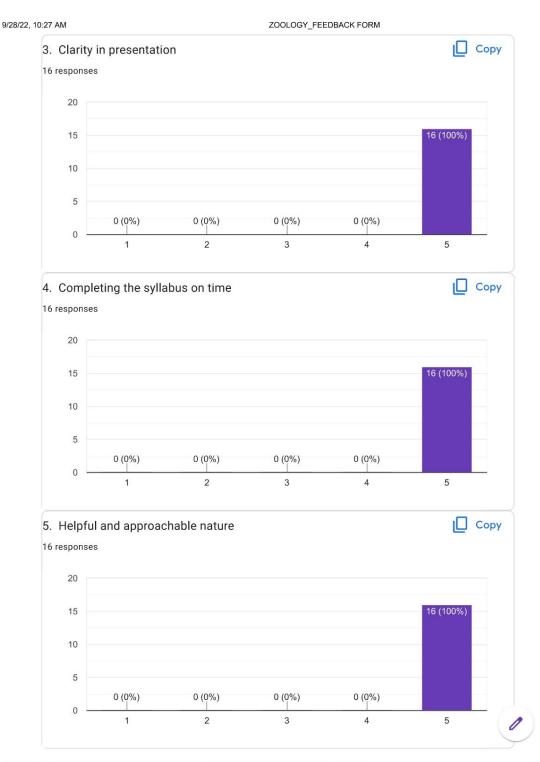

9/28/22, 10:27 AM ZOOLOGY\_FEEDBACK FORM Сору 3. Clarity in presentation 16 responses 15 15 (93.8%) 10 5 1 (6.3%) 0 (0%) 0 (0%) 0 (0%) 0 1 2 3 4 5 4. Completing the syllabus on time Copy 16 responses 15 14 (87.5%) 10 5 0 (0%) 0 (0%) 0 (0%) 2 (12.5%) 0 1 2 3 4 5