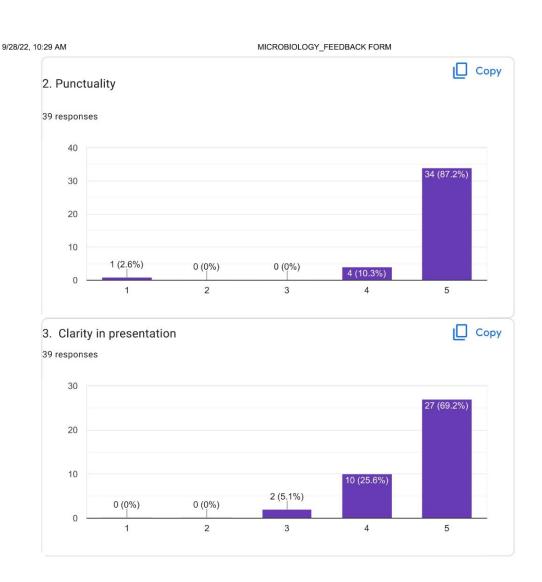

or Excellence" by the UGC RV Road, Basavanagudi Bangalore – 560004 Tel:+91-80-26933220/221 Email:<u>vijayadegree@gmail.com</u> <u>principal@vijayacollege.ac.in</u> Website: www.vijayacollege.ac.in

## **Student Feedback report 2021-22**

The details of the student feedback of all the teachers were shared with respective HODs and the necessary corrective measures were taken. The student feedback of each teacher given below.

ncipal

Vijava College Bangalore - 4





Affiliated to Bengaluru City University Accredited with **B<sup>++</sup> Grade by the NAAC** Conferred "**College with Potential for Excellence**" by the UGC RV Road, Basavanagudi Bangalore – 560004 Tel:+91-80-26933220/221 Email:<u>vijayadegree@gmail.com</u> <u>principal@vijayacollege.ac.in</u> Website: www.vijayacollege.ac.in





https://docs.google.com/forms/d/14YtykRKqFIL1sTs-CIpB\_wvGEb1XW8xPjuykgcjuzHA/viewanalytics



RV Road, Basavanagudi Bangalore – 560004 Tel:+91-80-26933220/221 Email:<u>vijayadegree@gmail.com</u> <u>principal@vijayacollege.ac.in</u> Website: www.vijayacollege.ac.in

Accredited with B<sup>++</sup> Grade by the NAAC Conferred "College with Potential for Excellence" by the UGC



1

 $https://docs.google.com/forms/d/14YtykRKqFIL1sTs-ClpB\_wvGEb1XW8xPjuykgcjuzHA/viewanalytics$ 



BHS Higher Education Society **VIJAYA COLLEGE** 

Affiliated to Bengaluru City University Accredited with **B**<sup>++</sup> **Grade by the NAAC** Conferred "College with Potential for Excellence" by the UGC

RV Road, Basavanagudi Bangalore - 560004 Tel:+91-80-26933220/221 Email:vijayadegree@gmail.com principal@v