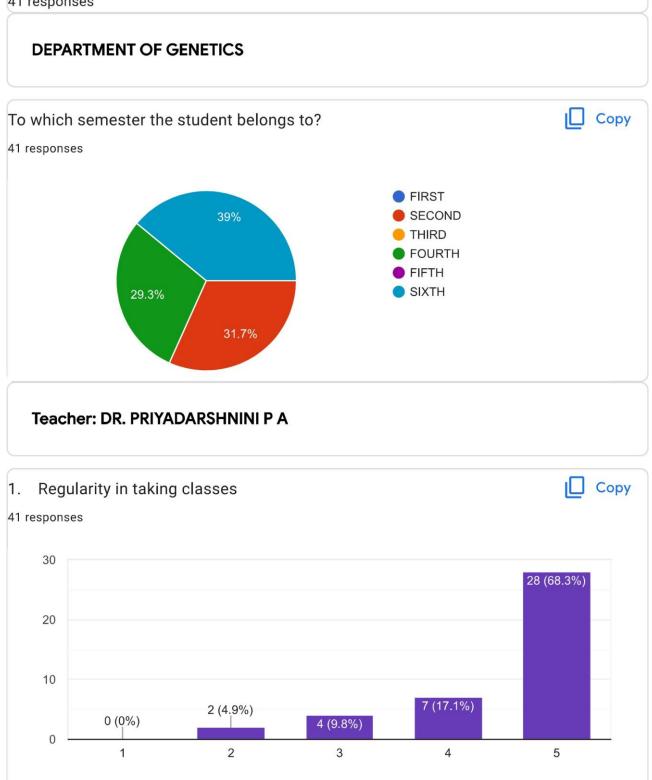

site: www.vijayacollege.ac.in

[Ested. 1945]

the UGC

1. Excellent Teacher.

2. While ma'am teaching we won't get any doubts because she explains the topic slowly and with lots of clarity.

3. I like her teaching.

Everything is good

Excellent

Be friendly

nothing

This content is neither created nor endorsed by Google. Report Abuse - Terms of Service - Privacy Policy.

### **Google Forms**



**BHS Higher Education Society VIJAYA COLLEGE** Affiliated to Bengaluru City University

RV Road, Basavanagudi Bangalore - 560004 Tel:+91-80-26933220/221 Email:vijayadegree@gmail.com principal@vijayacollege.ac.in Website: www.vijayacollege.ac.in

Accredited with B<sup>++</sup> Grade by the NAAC Conferred "College with Potential for Excellence" by the UGC

## GENETICS\_FEEDBACK FORM

41 responses





Affiliated to Bengaluru City University Accredited with **B\*\* Grade by the NAAC** Conferred **"College with Potential for Excellence"** by





BHS Higher Education Society **VIJAYA COLLEGE** Affiliated to Bengaluru City University Accredited with B<sup>++</sup> Grade by the NAAC Conferred "College with Potential for Excellence" by





Affiliated to Bengaluru City University Accredited with **B<sup>++</sup> Grade by the NAAC** Conferred **"College with Potential for Excellence**" by the UGC

\_

| 6. Please mention any 3 points for further improvement<br>41 responses                                                                                                                                   |
|--------------------------------------------------------------------------------------