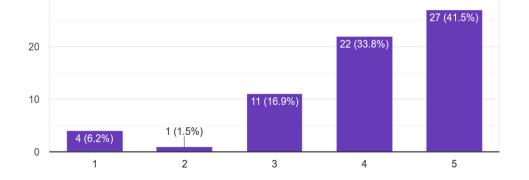

9/28/22, 10:24 AM computerscience\_feedback Сору 4. Completing the syllabus on time 34 responses 20 20 (58.8%) 15 10 5 5 (14.7%) 3 (8.8% 3 (8.8% 3 (8.8% 0 1 2 3 4 5 5. Helpful and approachable nature Copy 34 responses 30 22 (64.7%) 20 10 2 (5.9%) 2 (5.9%) 2 (5.9%) 6 (17.6%)