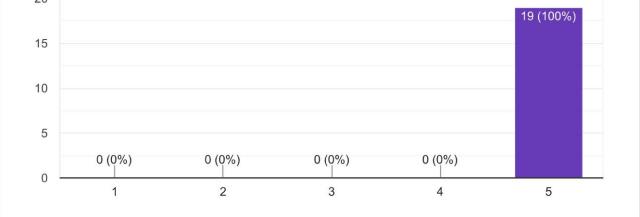

9/28/22, 10:27 AM ZOOLOGY\_FEEDBACK FORM Сору 1. Regularity in taking classes 16 responses 20 15 16 (100% 10 5 0 (0%) 0 (0%) 0 (0%) 0 (0%) 0 1 2 3 4 5 Copy 2. Punctuality 16 responses 20 16 (100% 15 10 5 0 (0%) 0 (0%) 0 (0%) 0 (0%) 0 1 2 3 4 5