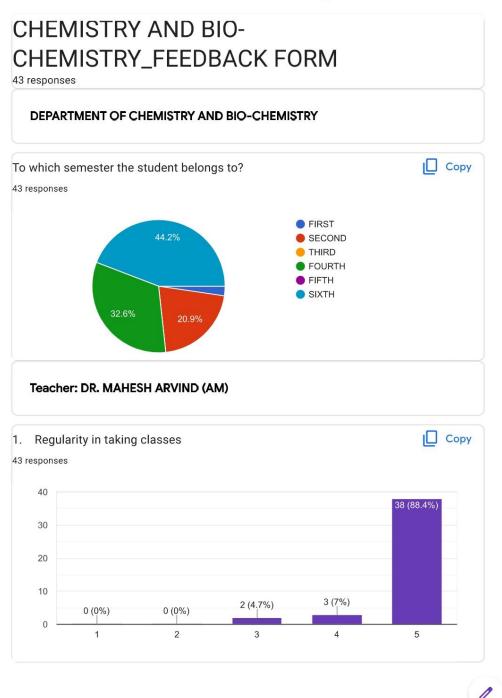

|
|                   |                                                |
| oomalati          | ion of syllabus on time                        |
| completi          |                                                |

This content is neither created nor endorsed by Google. Report Abuse - Terms of Service - Privacy Policy.

## Google Forms



BHS Higher Education Society
VIJAYA COLLEGE

Affiliated to Bengaluru City University Accredited with **B**<sup>++</sup> **Grade by the NAAC** Conferred **"College with Potential for Excellence**" by RV Road, Basavanagudi Bangalore – 560004 Tel:+91-80-26933220/221 Email:<u>vijayadegree@gmail.com</u> <u>principal@vijayacollege.ac.in</u> Website: www.vijayacollege.ac.in

9/28/22, 10:23 AM

the UGC

CHEMISTRY AND BIO-CHEMISTRY\_FEEDBACK FORM





BHS Higher Education Society **VIJAYA COLLEGE** Affiliated to Bengaluru City University Accredited with B<sup>++</sup> Grade by the NAAC RV Road, Basavanagudi Bangalore – 560004 Tel:+91-80-26933220/221 Email:<u>vijayadegree@gmail.com</u> <u>principal@vijayacollege.ac.in</u> Website: www.vijayacollege.ac.in

Accredited with **B**<sup>++</sup> **Grade by the NAAC** Conferred **"College with Potential for Excellence**" by the UGC







9/28/22, 10:23 AM

BHS Higher Education Society VIJAYA COLLEGE Affiliated to Bengaluru City University Accredited with B<sup>++</sup> Grade by the NAAC RV Road, Basavanagudi Bangalore – 560004 Tel:+91-80-26933220/221 Email:<u>vijayadegree@gmail.com</u> <u>principal@vijayacollege.ac.in</u> Website: www.vijayacollege.ac.in

Accredited with **B**<sup>++</sup>