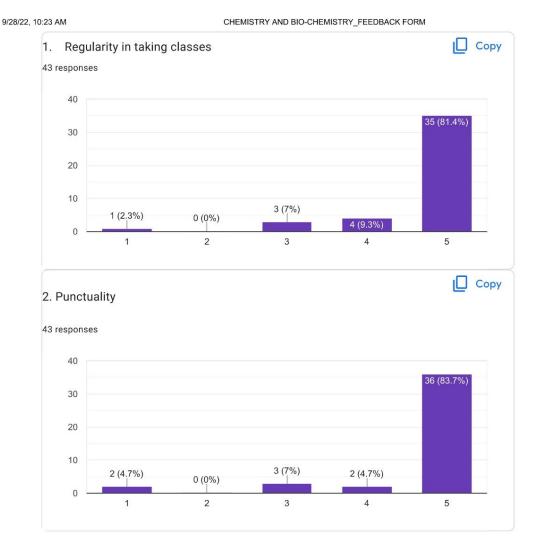

|
|              | Not bad                             |                                           |
|              | Everything is perfect               |                                           |
|              | Ntg                                 |                                           |
|              | Nothing as such. She teaches very v | vell and understandable.                  |
|              | Teacher: JYOTHI R KUMAR             |                                           |





RV Road, Basavanagudi Bangalore – 560004 Tel:+91-80-26933220/221 Email:<u>vijayadegree@gmail.com</u> <u>principal@vijayacollege.ac.in</u> Website: www.vijayacollege.ac.in

Accredited with **B**<sup>++</sup> **Grade by the NAAC** Conferred **"College with Potential for Excellence**" by the UGC







BHS Higher Education Society VIJAYA COLLEGE Affiliated to Bengaluru City University RV Road, Basavanagudi Bangalore – 560004 Tel:+91-80-26933220/221 Email:<u>vijayadegree@gmail.com</u> <u>principal@vijayacollege.ac.in</u> Website: www.vijayacollege.ac.in

Accredited with **B**<sup>++</sup> **Grade by the NAAC** Conferred **"College with Potential for Excellence**" by the UGC







RV Road, Basavanagudi Bangalore – 560004 Tel:+91-80-26933220/221 Email:<u>vijayadegree@gmail.com</u> principal@vijayacollege.ac.in Website: www.vijayacollege.ac.in

| Accredited with B <sup>++</sup> Grade by the NAAC    |   |
|------------------------------------------------------|---|
| Conferred "College with Potential for Excellence" by | 7 |
| the UGC                                              |   |