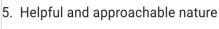

9/28/22, 10:24 AM computerscience\_feedback Сору 4. Completing the syllabus on time 34 responses 20 18 (52.9%) 15 10 3 (23.5%) (20.6%) 5 1 (2.9%) 0 (0%) 0 1 2 3 4 5 5. Helpful and approachable nature Copy 34 responses 20 19 (55.9%) 15 10 5 6 (17.6%) 5 (14.7%) 4 (11.8%) 0 (0%)