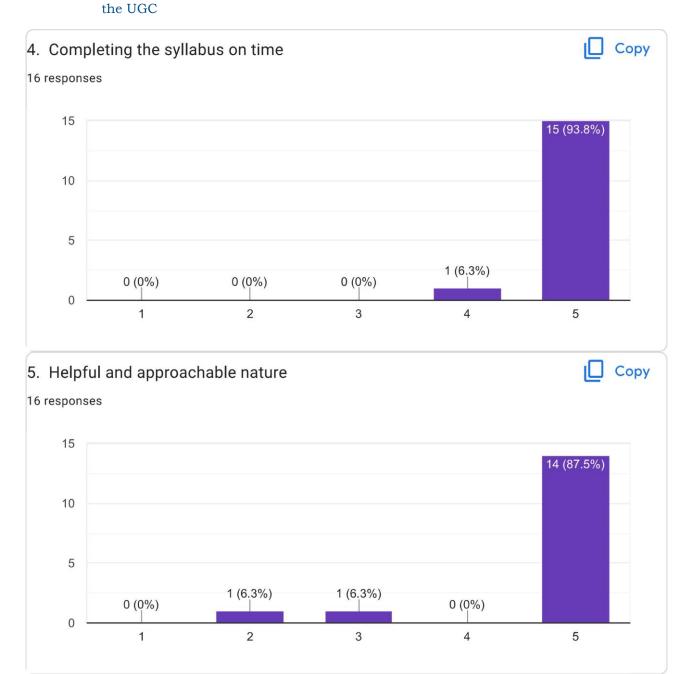

| - |



RV Road, Basavanagudi Bangalore – 560004 Tel:+91-80-26933220/221 Email:<u>vijayadegree@gmail.com</u> <u>principal@vijayacollege.ac.in</u> Website: www.vijayacollege.ac.in

9/28/22, 10:28 AM

the UGC

BIO-TECHNOLOGY\_FEEDBACK FORM





 $https://docs.google.com/forms/d/13 awu2gUAgvKM2b5 sqFwmep6SFN4GIZVkZN3KlqZ_QUg/viewanalytics$ 



BHS Higher Education Society VIJAYA COLLEGE Affiliated to Bengaluru City University Accredited with B<sup>++</sup> Grade by the NAAC RV Road, Basavanagudi Bangalore – 560004 Tel:+91-80-26933220/221 Email:<u>vijayadegree@gmail.com</u> <u>principal@vijayacollege.ac.in</u> Website: www.vijayacollege.ac.in

Conferred **"College with Potential for Excellence**" by the UGC









**BHS Higher Education Society** VIJAYA COLLEGE Affiliated to Bengaluru City University Accredited with B<sup>++</sup> Grade by the NAAC

RV Road, Basavanagudi Bangalore - 560004 Tel:+91-80-26933220/221 Email:vijayadegree@gmail.com principal@vijayacollege.ac.in Conferred "College with Potential for Excellence" by Website: www.vijayacollege.ac.in

6. Please mention any 3 points for further improvement

16 responses

Nothing

Excellent and very knowledgeable lecturer

Excellent and knowledgeable lecturer

the UGC

The best guide we got is gk sir . He is perfect in teaching and everything

Great teacher no remarks

No points for improvement

More ppts on Concepts in easiest way

Nothing

Good

As to give a important points as a reference

Nothing 🤗

Have some patience to listen what stude