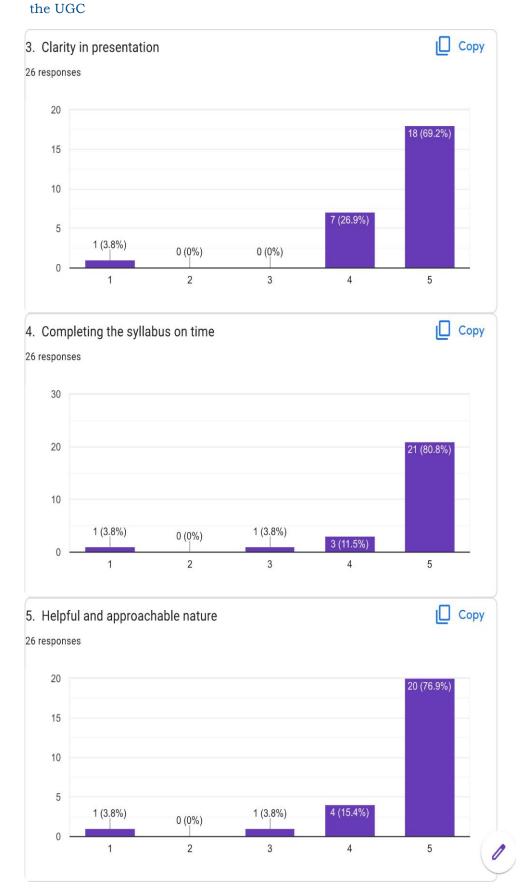

Conferred "College with Potential for Excellence" by the UGC

9/28/22, 10:27 AM

ZOOLOGY\_FEEDBACK FORM

Anniated to Bengaluru City University Accredited with **B**<sup>++</sup> **Grade by the NAAC** Conferred **"College with Potential for Excellence**" by the UGC RV Road, Basavanagudi Bangalore – 560004 Tel:+91-80-26933220/221 Email:<u>vijayadegree@gmail.com</u> <u>principal@vijayacollege.ac.in</u> Website: www.vijayacollege.ac.in