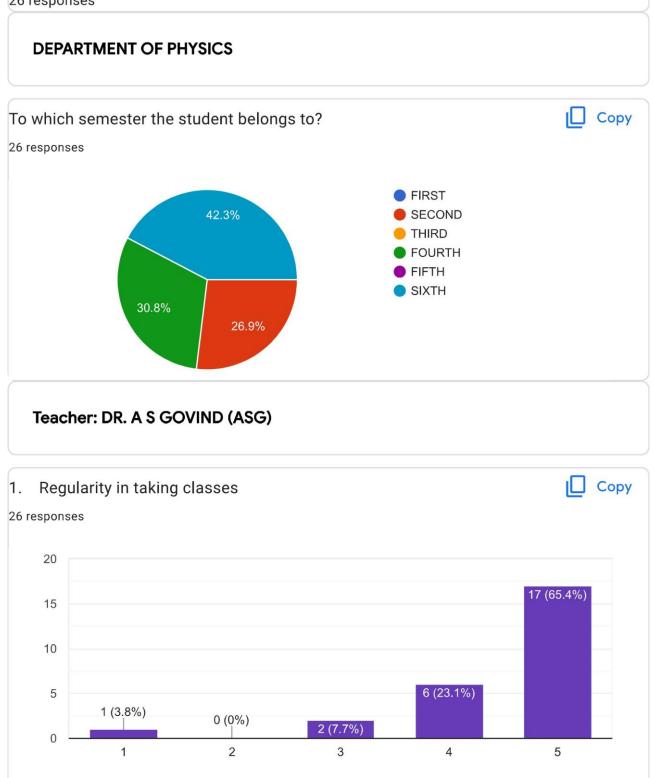

|   |
| Don't know                                                                     |   |
|                                                                                |   |
| Untitled title                                                                 | 0 |

This content is neither created nor endorsed by Google. Report Abuse - Terms of Service - Privacy Policy.

**Google Forms** 



Affiliated to Bengaluru City University Accredited with B<sup>++</sup> Grade by the NAAC Conferred "College with Potential for Excellence" by the UGC

RV Road, Basavanagudi Bangalore - 560004 Tel:+91-80-26933220/221 Email:vijayadegree@gmail.com principal@vijayacollege.ac.in Website: www.vijayacollege.ac.in

## PHYSICS\_FEEDBACK FORM

26 responses





1 (3.8%)

1

0

0 (0%)

2

Affiliated to Bengaluru City University Accredited with **B**<sup>++</sup> **Grade by the NAAC** Conferred **"College with Potential for Excellence**" by the UGC RV Road, Basavanagudi Bangalore – 560004 Tel:+91-80-26933220/221 Email:<u>vijayadegree@gmail.com</u> <u>principal@vijayacollege.ac.in</u> Website: www.vijayacollege.ac.in

Copy

2. Punctuality 26 responses 20 20 (76.9%) 15 10 5 1 (3.8%) 0 (0%) 3 (11.5%) 2 (7.7%) 0 2 5 1 3 4 Copy 3. Clarity in presentation 26 responses 30 20 21 (80.8%) 10

1 (3.8%)

3

3 (11.5%)

4

5



BHS Higher Education Society **VIJAYA COLLEGE** Affiliated to Bengaluru City University Accredited with B<sup>++</sup> Grade by the NAAC Conferred "College with Potential for Excellence" by RV Road, Basavanagudi Bangalore – 560004 Tel