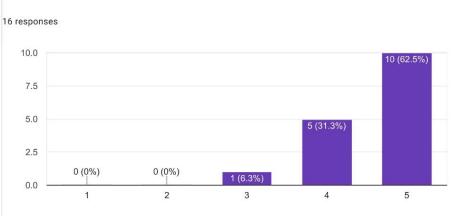

9/28/22, 10:27 AM ZOOLOGY\_FEEDBACK FORM Сору 1. Regularity in taking classes 16 responses 20 15 16 (100% 10 5 0 (0%) 0 (0%) 0 (0%) 0 (0%) 0 1 2 3 4 5 Copy 2. Punctuality 16 responses 20 16 (100% 15 10 5 0 (0%) 0 (0%) 0 (0%) 0 (0%) 0 1 2 3 4 5