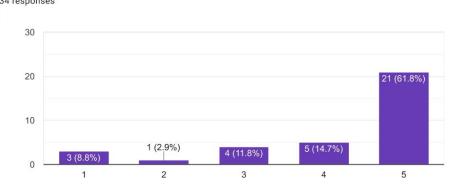

9/28/22, 10:24 AM computerscience\_feedback Сору 4. Completing the syllabus on time 34 responses 20 18 (52.9%) 15 10 3 (23.5%) (20.6%) 5 1 (2.9%) 0 (0%) 0 1 2 3 4 5 5. Helpful and approachable nature Copy 34 responses 20 19 (55.9%) 15 10 5 6 (17.6%) 5 (14.7%) 4 (11.8%) 0 (0%)