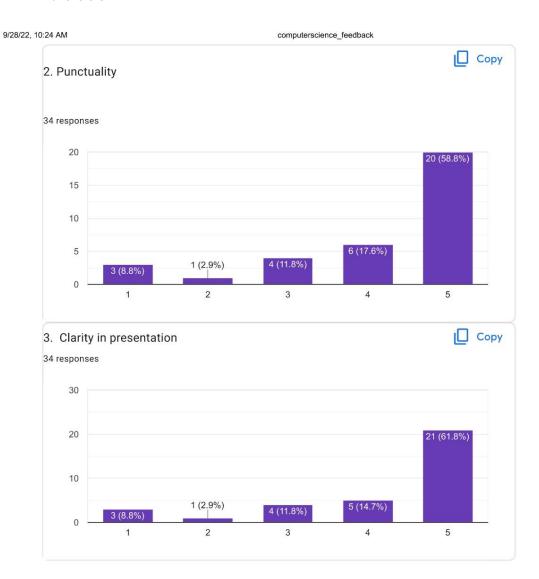

9/28/22, 10:24 AM computerscience\_feedback Сору 4. Completing the syllabus on time 34 responses 20 20 (58.8%) 15 10 5 5 (14.7%) 3 (8.8% 3 (8.8% 3 (8.8% 0 1 2 3 4 5 5. Helpful and approachable nature Copy 34 responses 30 22 (64.7%) 20 10 2 (5.9%) 2 (5.9%) 2 (5.9%) 6 (17.6%)