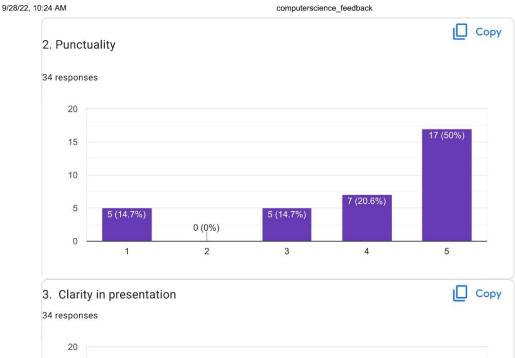

9/28/22, 10:24 AM computerscience\_feedback Сору 4. Completing the syllabus on time 34 responses 20 18 (52.9%) 15 10 5 6 (17.6%) 5 (14.7%) 3 /8 8% 2 (5.9%) 0 1 2 3 4 5 5. Helpful and approachable nature Copy 34 responses 20 15 16 (47.1% 10 (20.6%) 5 6 (17.6%) 3 (8.8%) 2 (5.9%) 0