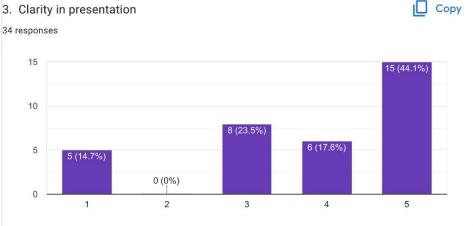

9/28/22, 10:24 AM computerscience\_feedback Сору 4. Completing the syllabus on time 34 responses 20 20 (58.8%) 15 10 5 5 (14.7%) 3 (8.8% 3 (8.8% 3 (8.8% 0 1 2 3 4 5 5. Helpful and approachable nature Copy 34 responses 30 22 (64.7%) 20 10 2 (5.9%) 2 (5.9%) 2 (5.9%) 6 (17.6%)

9/28/22, 10:24 AM computerscience\_feedback Сору 4. Completing the syllabus on time 34 responses 20 18 (52.9%) 15 10 3 (23.5%) (20.6%) 5 1 (2.9%) 0 (0%) 0 1 2 3 4 5 5. Helpful and approachable nature Copy 34 responses 20 19 (55.9%) 15 10 5 6 (17.6%) 5 (14.7%) 4 (11.8%) 0 (0%)