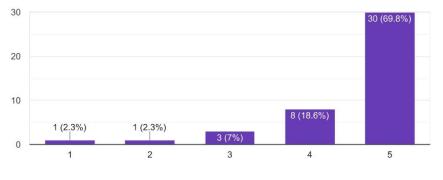

*College with Potential for Excellence**" by the UGC

9/28/22, 10:23 AM CHEMISTRY AND BIO-CHEMISTRY\_FEEDBACK FORM Сору 2. Punctuality 43 responses 30 28 (65.1%) 20 10 10 (23.3%) 5 (11.6%) 0 (0%) 0 (0%) 0 1 2 3 4 5 Copy 3. Clarity in presentation







RV Road, Basavanagudi Bangalore – 560004 Tel:+91-80-26933220/221 Email:<u>vijayadegree@gmail.com</u> <u>principal@vijayacollege.ac.in</u> Website: www.vijayacollege.ac.in

Accredited with **B**<sup>++</sup> **Grade by the NAAC** Conferred **"College with Potential for Excellence**" by the UGC

9/28/22, 10:23 AM CHEMISTRY AND BIO-CHEMISTRY\_FEEDBACK FORM 4. Completing the syllabus on time Сору 43 responses 30 24 (55.8%) 20 10 10 (23.3%) 2 (4.7%) 2 (4.7%) 5 (11.6%) 0 2 3 4 5 5. Helpful and approachable nature Copy 43 responses 30 30 (69.8%)







RV Road, Basavanagudi Bangalore – 560004 Tel:+91-80-26933220/221 Email:<u>vijayadegree@gmail.com</u> <u>principal@vijayacollege.ac.in</u> Website: www.vijayacollege.ac.in

32/38

945] Conferred "College with Potential for Excellence" by W the UGC 9/28/22, 10:23 AM CHEMISTRY AND BIO-CHEMISTRY\_FEEDBACK FORM 6. Please mention any 3 points for further improvement 43 responses

| 43 responses                                                 |   |
|--------------------------------------------------------------|---|
| Nothing                                                      |   |
| Nothing                                                      |   |
| Good                                                         |   |
| Gud                                                          |   |
| S