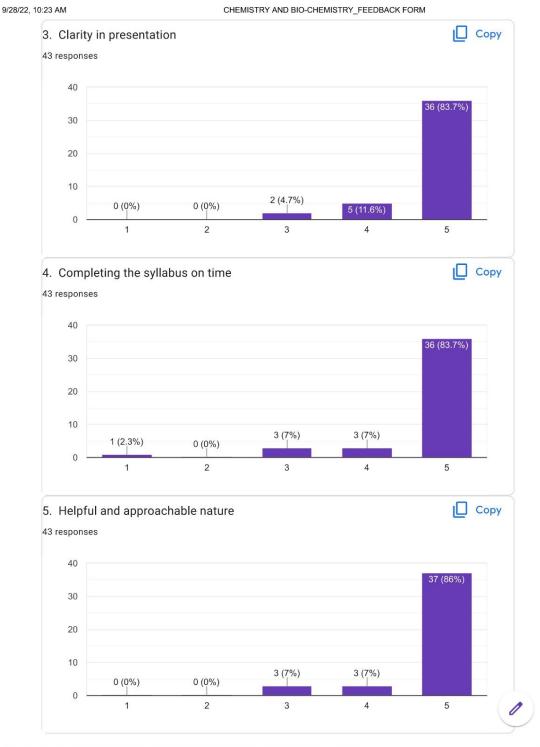

| Nothing as such. She teaches very well and understandable. |                                 |
|             | Teacher: S A SRIKANTA (SAS)                                |                                 |





RV Road, Basavanagudi Bangalore – 560004 Tel:+91-80-26933220/221 Email:<u>vijayadegree@gmail.com</u> <u>principal@vijayacollege.ac.in</u> Website: www.vijayacollege.ac.in

Accredited with B<sup>++</sup> Grade by the NAAC Conferred "College with Potential for Excellence" by the UGC



1



RV Road, Basavanagudi Bangalore – 560004 Tel:+91-80-26933220/221 Email:<u>vijayadegree@gmail.com</u> <u>principal@vijayacollege.ac.in</u> Website: www.vijayacollege.ac.in

Accredited with **B**<sup>++</sup> **Grade by the NAAC** Conferred "**College with Potential for Excellence**" by the UGC







RV Road, Basavanagudi Bangalore – 560004 Tel:+91-80-26933220/221 Email:<u>vijayadegree@gmail.com</u> <u>principal@vijayacollege.ac.in</u> Website: www.vijayacollege.ac.in

20/38

Accredited with **B**<sup>++</sup> **Grade by the NAAC** Conferred **"College with Potential for Excellence"** by the UGC

9/28/22, 10:23 AM CHEMISTRY AND BIO-CHEMISTRY\_FEEDBACK FORM 6. Please mention any 3 points for further improvement 43 responses Nothing Good Nothing Nothing Gud How can I suggest sir?? Please complete the syllabus on time Null He is a perfect teacher We have not had any of his classes yet He didn't teach us so I don't know Not required Sir teaching is awesome Don't know It's good Fine teacher No comments I don't know Always Helpful, maintain the same stature





Affiliated to Bengaluru