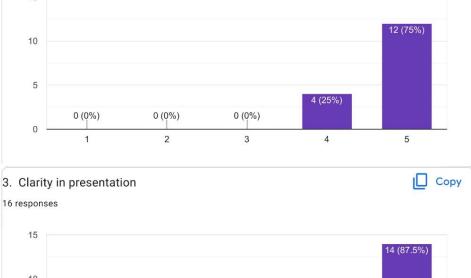

|  |  |

This content is neither created nor endorsed by Google. Report Abuse - Terms of Service - Privacy Policy.

## Google Forms





Conferred "College with Potential for Excellence" by

RV Road, Basavanagudi Bangalore – 560004 Tel:+91-80-26933220/221 Email:<u>vijayadegree@gmail.com</u> <u>principal@vijayacollege.ac.in</u> Website: www.vijayacollege.ac.in

9/28/22, 10:26 AM

the UGC

ELECTRONICS\_FEEDBACK FORM







RV Road, Basavanagudi Bangalore – 560004 Tel:+91-80-26933220/221 Email:<u>vijayadegree@gmail.com</u> <u>principal@vijayacollege.ac.in</u> Website: www.vijayacollege.ac.in

 945] Conferred "College with Potential for Excellence" by Website: www.the UGC
 Website: www.the UGC

 9/28/22, 10:26 AM
 ELECTRONICS\_FEEDBACK FORM

 2. Punctuality
 Copy

 16 responses
 15









RV Road, Basavanagudi Bangalore – 560004 Tel:+91-80-26933220/221 Email:<u>vijayadegree@gmail.com</u> <u>principal@vijayacollege.ac.in</u> Website: www.vijayacollege.ac.in

Accredited with **B\*\* Grade by the NAAC** Conferred **"College with Potential for Excellence**" by the UGC



1





Affiliated to Bengaluru City University Accredited with **B**<sup>++</sup> **Grade by the NAAC** Conferred **"College with Potential for Excellence**" by the UGC

| 9/28/22, 10: | 2:26 AM EI                                                                                   | ECTRONICS_FEEDBACK FORM                 |
|--------------|----------------------------------------------------------------------------------------------|-----------------------------------------|
|              | <ol> <li>Plea