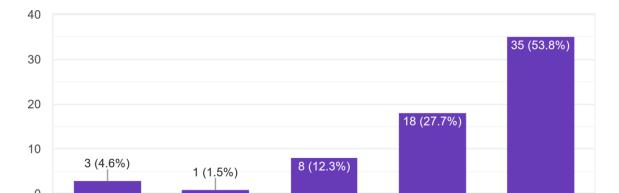

|
| TEACHER: PS                                                                                                       |





Affiliated to Bengaluru City University Accredited with B<sup>++</sup> Grade by the NAAC Conferred "College with Potential for Excellence" by the UGC

RV Road, Basavanagudi Bangalore - 560004 Tel:+91-80-26933220/221 Email:vijayadegree@gmail.com principal@vijayacollege.ac.in Website: www.vijayacollege.ac.in

#### Copy 2. Punctuality 65 responses 40 32 (49.2%) 30 20 20 (30.8%) 10 3 (4.6%) 6 (9.2%) 4 (6.2%) 0 1 2 3 4 5 Copy 3. Clarity in presentation 65 responses 40 34 (52.3%) 30 20 19 (29.2%) 10 3 (4.6%) 5 (7.7%) 4 (6.2%) 0 2 3 4 5 1 Copy 4. Completing the syllabus on time 65 responses





Affiliated to Bengaluru City University Accredited with **B**<sup>++</sup> **Grade by the NAAC** Conferred **"College with Potential for Excellence**" by the UGC RV Road, Basavanagudi Bangalore – 560004 Tel:+91-80-26933220/221 Email:<u>vijayadegree@gmail.com</u> <u>principal@vijayacollege.ac.in</u> Website: www.vijayacollege.ac.in

Сору 5. Helpful and approachable nature 65 responses 40 37 (56.9%) 30 20 18 (27.7%) 10 2 (3,1%) 4 (6.2%) 4 (6.2%) 0 2 3 4 5 1



Affiliated to Bengaluru City University Accredited with **B**<sup>++</sup> **Grade by the NAAC** Conferred **"College with Potential for Excellence**" by the UGC

| <ol> <li>Please mention any 3 points for further improvement</li> <li><sup>65</sup> responses</li> </ol> |
|------------------------------------------------------------