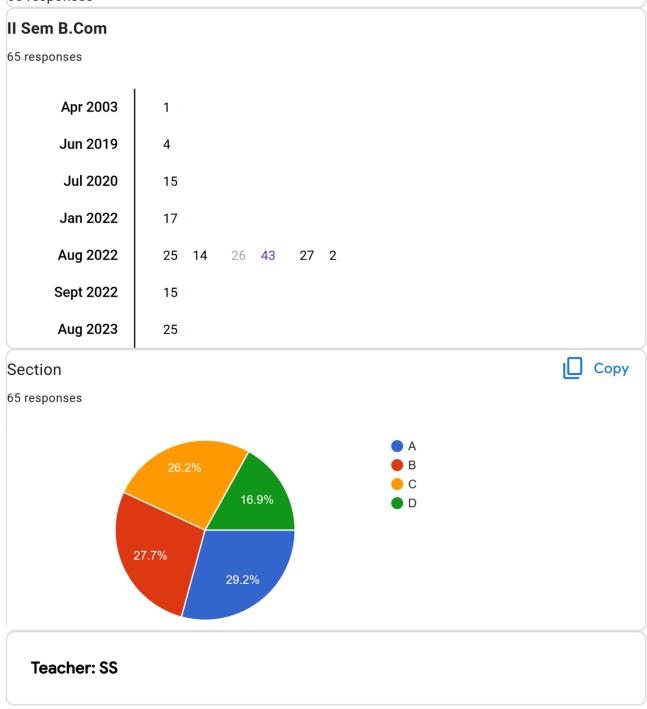

## **Student Feedback report 2021-22**

The details of the student feedback of all the teachers were shared with respective HODs and the necessary corrective measures were taken. The student feedback of each teacher given below.