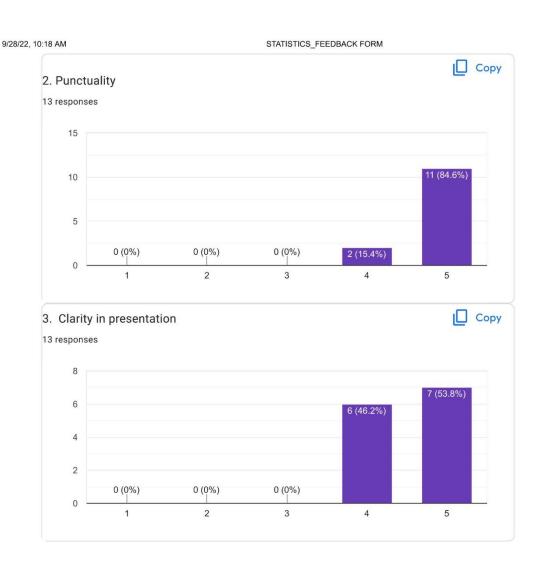

UGC

9/28/22, 10:18 AM STATISTICS\_FEEDBACK FORM 6. Please mention any 3 points for further improvement 13 responses It's good nothing Good in explaining Good Good Nothing Everything is perfect. Regularity in taking classes Teacher: SOWMYASHREE B K (SBK) Сору 1. Regularity in taking classes 13 responses 15 1 (84.6% 10 5 0 (0%) 0 (0%) 0 (0%) 2 (15.4%) 0 1 2 3 5 1 4 https://docs.google.com/forms/d/10BdhEMfivaNt2QwYxzx3WiM3y9jKtdwxbDk0R7iDZFo/viewanalytics

4/7



Affiliated to Bengaluru City University Accredited with **B**<sup>++</sup> **Grade by the NAAC** Conferred **"College with Potential for Excellence**" by the UGC RV Road, Basavanagudi Bangalore – 560004 Tel:+91-80-26933220/221 Email:<u>vijayadegree@gmail.com</u> <u>principal@vijayacollege.ac.in</u> Website: www.vijayacollege.ac.in







Affiliated to Bengaluru City University Accredited with **B\*\* Grade by the NAAC** Conferred **"College with Potential for Excellence**" by the UGC RV Road, Basavanagudi Bangalore – 560004 Tel:+91-80-26933220/221 Email:<u>vijayadegree@gmail.com</u> <u>principal@vijayacollege.ac.in</u> Website: www.vijayacollege.ac.in



1



Affiliated to Bengaluru City University Accredited with **B\*\* Grade by the NAAC** Conferred **"College with Potential for Excellence**" by the UGC RV Road, Basavanagudi Bangalore – 560004 Tel:+91-80-26933220/221 Email:<u>vijayadegree@gmail.com</u> <u>principal@vijayacollege.ac.in</u> Website: www.vijayacollege.ac.in

| 9/28/22, 10:18 AM | STATISTICS_FEEDBACK FORM                       |
|-------------------|------------------------------------------------|
| 6