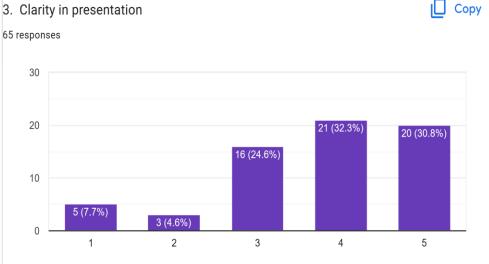

bit faster so that we could coverup more topics in a class |
|                                                                     |
| no complaint sir is the best                                        |
| I want to study about nature                                        |
| TEACHER: DJV                                                        |





Affiliated to Bengaluru City University Accredited with **B**<sup>++</sup> **Grade by the NAAC** Conferred **"College with Potential for Excellence**" by the UGC RV Road, Basavanagudi Bangalore – 560004 Tel:+91-80-26933220/221 Email:<u>vijayadegree@gmail.com</u> <u>principal@vijayacollege.ac.in</u> Website: www.vijayacollege.ac.in

Сору

Сору 2. Punctuality 65 responses 30 25 (38.5%) 20 18 (27.7%) 17 (26.2%) 10 1 (1.5%) 4 (6.2%) 0 3 4 1 2 5









Affiliated to Bengaluru City University Accredited with **B**<sup>++</sup> **Grade by the NAAC** Conferred **"College with Potential for Excellence**" by the UGC RV Road, Basavanagudi Bangalore – 560004 Tel:+91-80-26933220/221 Email:<u>vijayadegree@gmail.com</u> <u>principal@vijayacollege.ac.in</u> Website: www.vijayacollege.ac.in

Сору 5. Helpful and approachable nature 65 responses 30 23 (35.4%) 20 20 (30.8%) 16 (24.6%) 10 1 (1.5%) 5 (7.7%) 0 2 3 1 4 5



the UGC

BHS Higher Education Society **VIJAYA COLLEGE** Affiliated to Bengaluru City University Accredited with B<sup>++</sup> Grade by the NAAC

Conferred "College with Potential for Excellence" by

| 6. Please mention any 3 points for further improvement                   |
|---------------------------------------------------