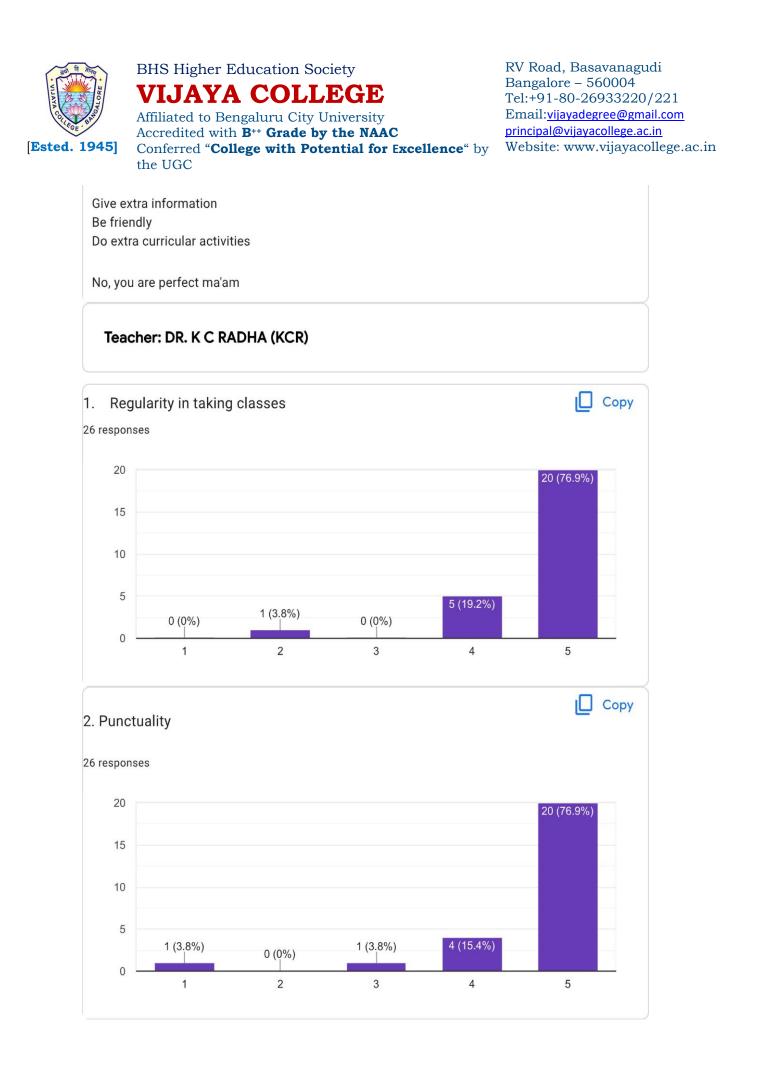

## BHS Higher Education Society VIJAYA COLLEGE

Affiliated to Bengaluru City University Accredited with **B**<sup>++</sup> **Grade by the NAAC** Conferred **"College with Potential for Excellence**" by the UGC RV Road, Basavanagudi Bangalore – 560004 Tel:+91-80-26933220/221 Email:<u>vijayadegree@gmail.com</u> <u>principal@vijayacollege.ac.in</u> Website: www.vijayacollege.ac.in

|                                                            |                                                  |                   |                  | _FEEDBACK FORM |                   |
|------------------------------------------------------------|--------------------------------------------------|-------------------|------------------|----------------|-------------------|
| -                                                          |                                                  |                   |                  |                |                   |
| A very go                                                  | od lecturer who                                  | knows what she    | e explains       |                |                   |
| Instead o                                                  | ppts chalk boa                                   | ard will be best  |                  |                |                   |
| No chang                                                   | es needed                                        |                   |                  |                |                   |
| Best                                                       |                                                  |                   |                  |                |                   |
| Use of mo                                                  | ore chalk and bo                                 | oard methods to   | teach            |                |                   |
| Please co                                                  | ntinue the sam                                   | e pattern         |                  |                |                   |
| All good                                                   |                                                  |                   |                  |                |                   |
| -                                                          |                                                  |                   |                  |                |                   |
| Board and                                                  | l chalk teaching                                 | g is understood b | etter than prese | ntation .      |                   |
|                                                            |                                                  |                   |                  |                |                   |
| Improve v                                                  | ocabulary                                        |                   |                  |                |                   |
|                                                            | ocabulary<br>ve some import                      | ant questions     |                  |                |                   |
| Please gi                                                  |                                                  |                   |                  |                |                   |
| Please giv                                                 | ve some import                                   | AS                |                  |                | Cop               |
| Please giv                                                 | ve some import<br>er: MEGHANA<br>arity in taking | AS                |                  |                | Cop               |
| Please giv<br><b>Teach</b><br>1. Regul                     | ve some import<br>er: MEGHANA<br>arity in taking | AS                |                  |                | Cop<br>37 (94.9%) |
| Please giv<br>Teach<br>1. Regul                            | ve some import<br>er: MEGHANA<br>arity in taking | AS                |                  |                |                   |
| Please giv<br>Teach<br>1. Regul<br>39 response<br>40       | ve some import<br>er: MEGHANA<br>arity in taking | AS                |                  |                |                   |
| Please giv<br>Teach<br>1. Regul<br>39 response<br>40<br>30 | ve some import<br>er: MEGHANA<br>arity in taking | AS                | 0 (0%)           | 2 (5,1%)       | Cop<br>37 (94.9%) |