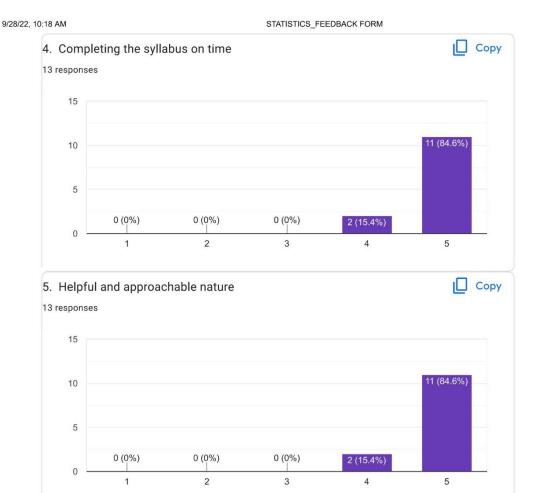

Accredited with B<sup>++</sup> Grade by the NAAC Conferred "College with Potential for Excellence" by the UGC

9/28/22, 10:18 AM

STATISTICS\_FEEDBACK FORM







Affiliated to Bengaluru City University Accredited with **B**<sup>++</sup> **Grade by the NAAC** Conferred **"College with Potential for Excellence**" by the UGC RV Road, Basavanagudi Bangalore – 560004 Tel:+91-80-26933220/221 Email:<u>vijayadegree@gmail.com</u> <u>principal@vijayacollege.ac.in</u> Website: www.vijayacollege.ac.in



1



RV Road, Basavanagudi Bangalore – 560004 Tel:+91-80-26933220/221 Email:<u>vijayadegree@gmail.com</u> <u>principal@vijayacollege.ac.in</u> Website: www.vijayacollege.ac.in

Accredited with **B**<sup>++</sup> **Grade by the NAAC** Conferred **"College with Potential for Excellence**" by the UGC



1



BHS Higher Education Society **VIJAYA COLLEGE**Affiliated to Bengaluru City University
Accordited with Ptt Crede by the NAAC

RV Road, Basavanagudi Bangalore – 560004 Tel:+91-80-26933220/221 Email:<u>vijayadegree@gmail.com</u> <u>principal@vijayacollege.ac.in</u> Website: www.vijayacollege.ac.in

Accredited with **B**<sup>++</sup> **Grade by the NAAC** Conferred "**College with Potential for Excellence**" by the UGC

9/28/22, 10:18 AM STATISTICS\_FEEDBACK FORM 6. Please mention any 3 points for further improvement 13 responses It's good nothing Good in explaining Good Good Nothing Everything is perfect. Regularity in taking classes Teacher: SOWMYASHREE B K (SBK) Сору 1. Regularity in taking classes 13 responses 15 1 (84.6% 10 5 0 (0%) 0 (0%) 0 (0%) 2 (15.4%) 0 1 2 3 5 1 4 https://do