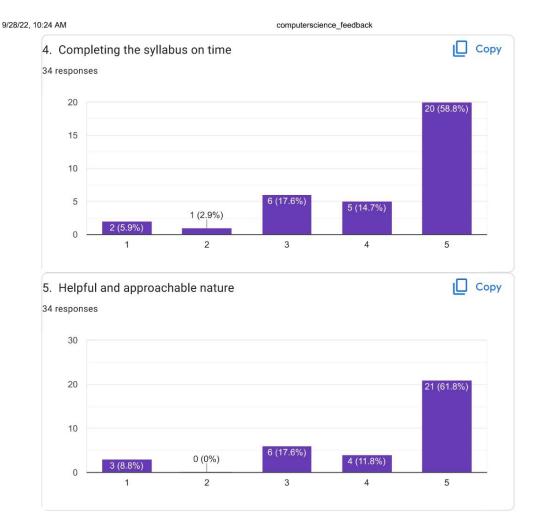

9/28/22, 10:24 AM computerscience\_feedback Сору 4. Completing the syllabus on time 34 responses 20 20 (58.8%) 15 10 5 5 (14.7%) 3 (8.8% 3 (8.8% 3 (8.8% 0 1 2 3 4 5 5. Helpful and approachable nature Copy 34 responses 30 22 (64.7%) 20 10 2 (5.9%) 2 (5.9%) 2 (5.9%) 6 (17.6%)