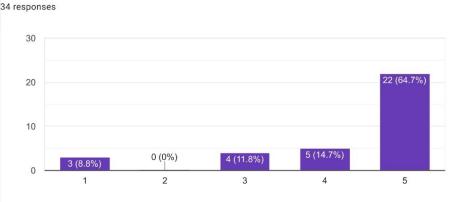

9/28/22, 10:24 AM computerscience\_feedback Сору 4. Completing the syllabus on time 34 responses 20 18 (52.9%) 15 10 5 6 (17.6%) 5 (14.7%) 3 /8 8% 2 (5.9%) 0 1 2 3 4 5 5. Helpful and approachable nature Copy 34 responses 20 15 16 (47.1% 10 (20.6%) 5 6 (17.6%) 3 (8.8%) 2 (5.9%) 0

3

4

5

1

https://docs.google.com/forms/d/1n6RvPKuxVBQBFSPU18xTW-dX\_-EeLE\_QnFAX5kIWV24/viewanalytics

2

1

15/53