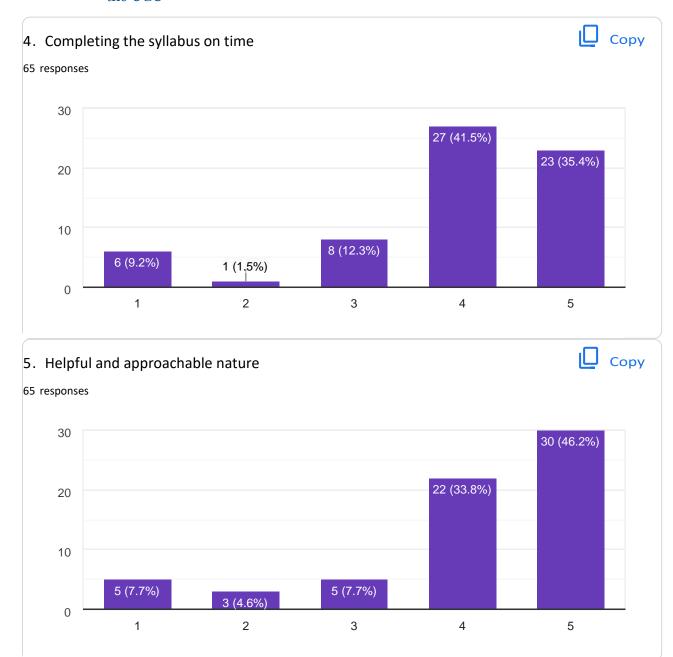

## BHS Higher Education Society VIJAYA COLLEGE

Affiliated to Bengaluru City University Accredited with **B**<sup>++</sup> **Grade by the NAAC** Conferred **"College with Potential for Excellence**" by the UGC RV Road, Basavanagudi Bangalore – 560004 Tel:+91-80-26933220/221 Email:<u>vijayadegree@gmail.com</u> <u>principal@vijayacollege.ac.in</u> Website: www.vijayacollege.ac.in