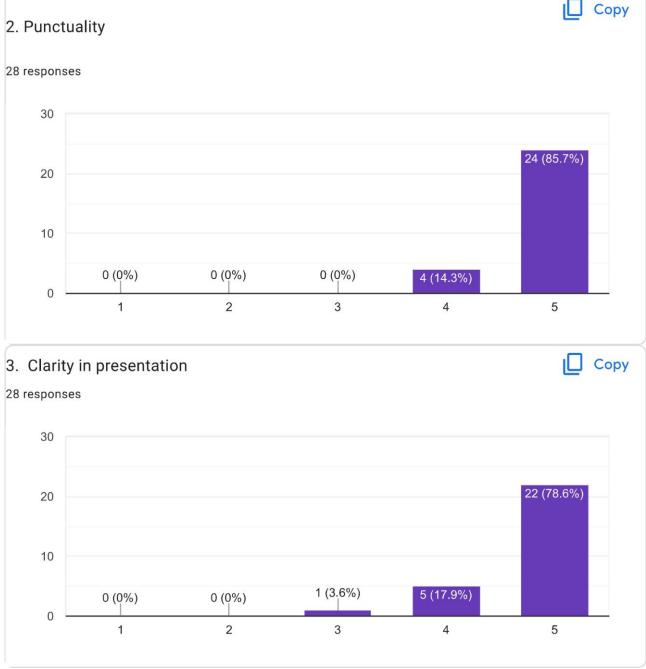

|                                                            |                                                  |                   |                  | _FEEDBACK FORM |                   |
|------------------------------------------------------------|--------------------------------------------------|-------------------|------------------|----------------|-------------------|
| -                                                          |                                                  |                   |                  |                |                   |
| A very go                                                  | od lecturer who                                  | knows what she    | e explains       |                |                   |
| Instead o                                                  | ppts chalk boa                                   | ard will be best  |                  |                |                   |
| No chang                                                   | es needed                                        |                   |                  |                |                   |
| Best                                                       |                                                  |                   |                  |                |                   |
| Use of mo                                                  | ore chalk and bo                                 | oard methods to   | teach            |                |                   |
| Please co                                                  | ntinue the sam                                   | e pattern         |                  |                |                   |
| All good                                                   |                                                  |                   |                  |                |                   |
| -                                                          |                                                  |                   |                  |                |                   |
| Board and                                                  | l chalk teaching                                 | g is understood b | etter than prese | ntation .      |                   |
|                                                            |                                                  |                   |                  |                |                   |
| Improve v                                                  | ocabulary                                        |                   |                  |                |                   |
|                                                            | ocabulary<br>ve some import                      | ant questions     |                  |                |                   |
| Please gi                                                  |                                                  |                   |                  |                |                   |
| Please giv                                                 | ve some import                                   | AS                |                  |                | Cop               |
| Please giv                                                 | ve some import<br>er: MEGHANA<br>arity in taking | AS                |                  |                | Cop               |
| Please giv<br><b>Teach</b><br>1. Regul                     | ve some import<br>er: MEGHANA<br>arity in taking | AS                |                  |                | Cop<br>37 (94.9%) |
| Please giv<br>Teach<br>1. Regul                            | ve some import<br>er: MEGHANA<br>arity in taking | AS                |                  |                |                   |
| Please giv<br>Teach<br>1. Regul<br>39 response<br>40       | ve some import<br>er: MEGHANA<br>arity in taking | AS                |                  |                |                   |
| Please giv<br>Teach<br>1. Regul<br>39 response<br>40<br>30 | ve some import<br>er: MEGHANA<br>arity in taking | AS                | 0 (0%)           | 2 (5,1%)       | Cop<br>37 (94.9%) |