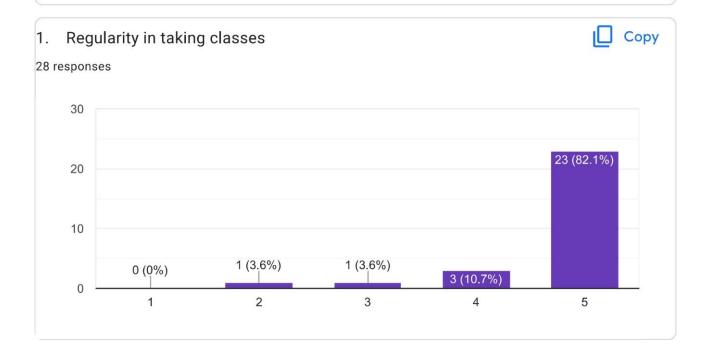

## BHS Higher Education Society VIJAYA COLLEGE

Affiliated to Bengaluru City University Accredited with **B**<sup>++</sup> **Grade by the NAAC** Conferred **"College with Potential for Excellence**" by the UGC RV Road, Basavanagudi Bangalore – 560004 Tel:+91-80-26933220/221 Email:<u>vijayadegree@gmail.com</u> <u>principal@vijayacollege.ac.in</u> Website: www.vijayacollege.ac.in