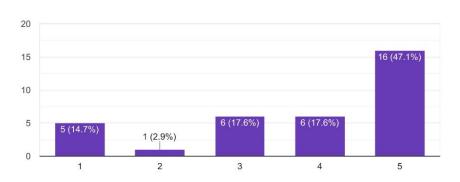

| 9/28/22, 10 | 24 AM      |                                                              |                    | computerscience    | ce_feedback      |            |      |
|-------------|------------|--------------------------------------------------------------|--------------------|--------------------|------------------|------------|------|
|             | The tead   | cher has not me                                              | t us               |                    |                  |            |      |
|             | No issue   | es                                                           |                    |                    |                  |            |      |
|             | Try        |                                                              |                    |                    |                  |            |      |
|             | 2. He do   | esn't finish port<br>esn't teach prop<br>n't explain it prop | erly he just reads | what's written.    |                  |            |      |
|             | All good   |                                                              |                    |                    |                  |            |      |
|             | Already    | improved                                                     |                    |                    |                  |            |      |
|             | Knows h    | now to approach                                              | theoretical topics | s, which is a good | thing about him. |            |      |
|             |            |                                                              |                    |                    |                  |            |      |
|             | Teacl      | her: SRIKANTI                                                | Н S S (SK)         |                    |                  |            |      |
|             |            |                                                              |                    |                    |                  |            |      |
|             |            | ularity in taking                                            | g classes          |                    |                  |            | Сору |
|             | 34 respons | es                                                           |                    |                    |                  |            |      |
|             | 20         |                                                              |                    |                    |                  |            |      |
|             | 15         |                                                              |                    |                    |                  | 16 (47.1%) |      |
|             | 10         |                                                              |                    |                    |                  |            |      |
|             | 5          | 5 (14.7%)                                                    | 1 (2.9%)           | 8 (23.5%)          | 4 (11.8%)        |            |      |
|             | 0 -        | 1                                                            | 2                  | 3                  | 4                | 5          |      |