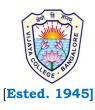

9/28/22, 10:29 AM MICROBIOLOGY\_FEEDBACK FORM 6. Please mention any 3 points for further improvement 39 responses Nothing Nothing None no suggestions No mentioning needed Ma'am please be clear while explaining It's good Notes With out ppt Revision Not required I am happy with mam teaching Nothing to improve mam your teaching is perfect Need more interaction with students PPT mode of teaching is good please do continue it Null No points Nothing much https://docs.google.com/forms/d/14YtykRKqFIL1sTs-CIpB\_wvGEb1XW8xPjuykgcjuzHA/viewanalytics