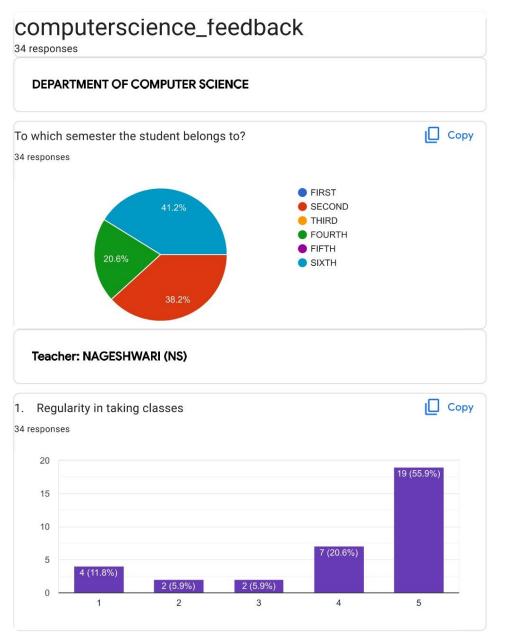

| 9/28/22, 10: | 24 AM                                                                                                                      | computerscience_feedback          |            |
|--------------|----------------------------------------------------------------------------------------------------------------------------|-----------------------------------|------------|
|              | No issues                                                                                                                  |                                   |            |
|              | Тгу                                                                                                                        |                                   |            |
|              | <ol> <li>To give proper notes with pointers</li> <li>Explain more neatly</li> <li>not use in kannada in between</li> </ol> |                                   |            |
|              | I don't knowshe never taught us                                                                                            |                                   |            |
|              | All good                                                                                                                   |                                   |            |
|              | Already improved                                                                                                           |                                   |            |
|              | It would help if more practical and application<br>knowledge rather than the textbook stuff.                               | based classes are taken, to get w | ork based  |
|              | Nothing                                                                                                                    |                                   |            |
|              | s                                                                                                                          |                                   |            |
|              | Teacher: JAIGOPI K (JK)                                                                                                    |                                   |            |
|              | <ol> <li>Regularity in taking classes</li> </ol>                                                                           |                                   | 🔲 Сору     |
| :            | 34 responses                                                                                                               |                                   |            |
|              | 15                                                                                                                         |                                   | 15 (44.1%) |
|              | 10                                                                                                                         |                                   |            |
|              | 8 (23.5%)                                                                                                                  | 8 (23.5%)                         |            |

3 (8.8%)

3

4

5

https://docs.google.com/forms/d/1n6RvPKuxVBQBFSPU18xTW-dX\_-EeLE\_QnFAX5kIWV24/viewanalytics

0 (0%)

2

0

| 9/28/22, 10 | 24 AM      |                                                              |                    | computerscience    | ce_feedback      |            |      |
|-------------|------------|--------------------------------------------------------------|--------------------|--------------------|------------------|------------|------|
|             | The tead   | cher has not me                                              | t us               |                    |                  |            |      |
|             | No issue   | es                                                           |                    |                    |                  |            |      |
|             | Try        |                                                              |                    |                    |                  |            |      |
|             | 2. He do   | esn't finish port<br>esn't teach prop<br>n't explain it prop | erly he just reads | what's written.    |                  |            |      |
|             | All good   |                                                              |                    |                    |                  |            |      |
|             | Already    | improved                                                     |                    |                    |                  |            |      |
|             | Knows h    | now to approach                                              | theoretical topics | s, which is a good | thing about him. |            |      |
|             |            |                                                              |                    |                    |                  |            |      |
|             | Teacl      | her: SRIKANTI                                                | Н S S (SK)         |                    |                  |            |      |
|             |            |                                                              |                    |                    |                  |            |      |
|             |            | ularity in taking                                            | g classes          |                    |                  |            | Сору |
|             | 34 respons | es                                                           |                    |                    |                  |            |      |
|             | 20         |                                                              |                    |                    |                  |            |      |
|             | 15         |                                                              |                    |                    |                  | 16 (47.1%) |      |
|             | 10         |                                                              |                    |                    |                  |            |      |
|             | 5          | 5 (14.7%)                                                    | 1 (2.9%)           | 8 (23.5%)          | 4 (11.8%)        |            |      |
|             | 0 -        | 1                                                            | 2                  | 3                  | 4                | 5          |      |