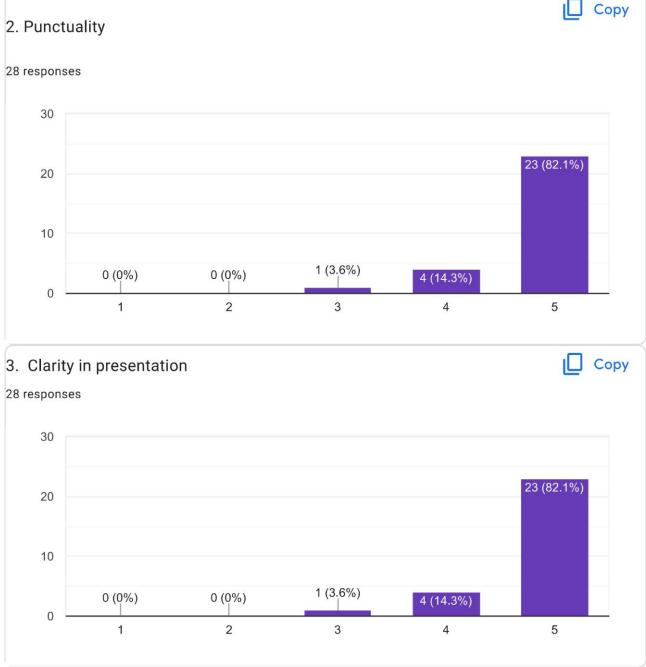

| (   |



RV Road, Basavanagudi Bangalore – 560004 Tel:+91-80-26933220/221 Email:<u>vijayadegree@gmail.com</u> <u>principal@vijayacollege.ac.in</u> Website: www.vijayacollege.ac.in

Could check whether the students have understood while teaching difficult topics

- 1. Excellent teacher.
- 2. Her teaching methods are different compared to other Teacher's.
- 3. A best role model for the student's.

Everything is good

Excellent

Be friendly

nothing

#### Teacher: RAGHUNATH K S (KSR)





Affiliated to Bengaluru City University Accredited with **B**<sup>++</sup> **Grade by the NAAC** Conferred "College with Potential for Excellence" by the UGC









Affiliated to Bengaluru City University Accredited with **B**<sup>++</sup> **Grade by the NAAC** Conferred **"College with Potential for Excellence**" by the UGC RV Road, Basavanagudi Bangalore – 560004 Tel:+91-80-26933220/221 Email:<u>vijayadegree@gmail.com</u> <u>principal@vijayacollege.ac.in</u> Website: www.vijayacollege.ac.in

0

| 6. Please mention any 3 points for further improvement                       |
|------------------------------------------------------------------------------|
| 28 responses                                                                 |
| Nothing                                                                      |
| Good                                                                         |
| No improvement<br>very friendly and helpful teac