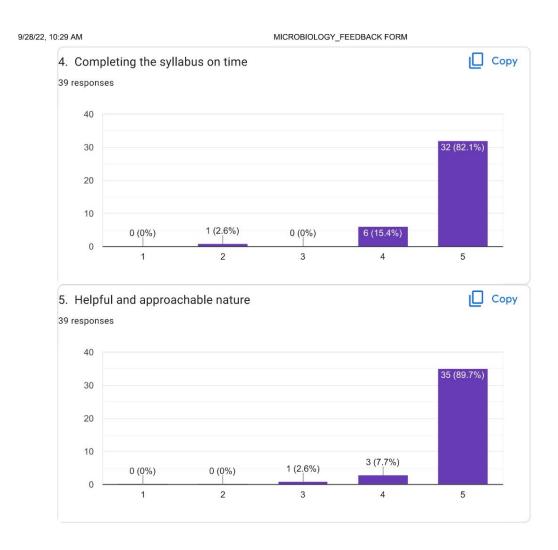

tudent feedback of each teacher given below.

ncipal

Vijava College Bangalore - 4





Affiliated to Bengaluru City University Accredited with **B<sup>++</sup> Grade by the NAAC** Conferred "**College with Potential for Excellence**" by the UGC RV Road, Basavanagudi Bangalore – 560004 Tel:+91-80-26933220/221 Email:<u>vijayadegree@gmail.com</u> <u>principal@vijayacollege.ac.in</u> Website: www.vijayacollege.ac.in





https://docs.google.com/forms/d/14YtykRKqFIL1sTs-CIpB\_wvGEb1XW8xPjuykgcjuzHA/viewanalytics



RV Road, Basavanagudi Bangalore – 560004 Tel:+91-80-26933220/221 Email:<u>vijayadegree@gmail.com</u> <u>principal@vijayacollege.ac.in</u> Website: www.vijayacollege.ac.in

Accredited with B<sup>++</sup> Grade by the NAAC Conferred "College with Potential for Excellence" by the UGC



1

 $https://docs.google.com/forms/d/14YtykRKqFIL1sTs-ClpB\_wvGEb1XW8xPjuykgcjuzHA/viewanalytics$ 



BHS Higher Education Society **VIJAYA COLLEGE** 

Affiliated to Bengaluru City University Accredited with **B**<sup>++</sup> **Grade by the NAAC** Conferred "College with Potential for Excellence" by the UGC

RV Road, Basavanagudi Bangalore - 560004 Tel:+91-80-26933220/221 Email:vijayadegree@gmail.com principal@vijayacollege.ac.in Website: www.vijayacollege.ac.in

| 10:29 AM                                    | MICROBIOLOGY_FEEDBACK FORM                                               |  |
|---------------------------------------------|--------------------------------------------------------------------------|--|
| 6. Please mention                           | any 3 points for further impr