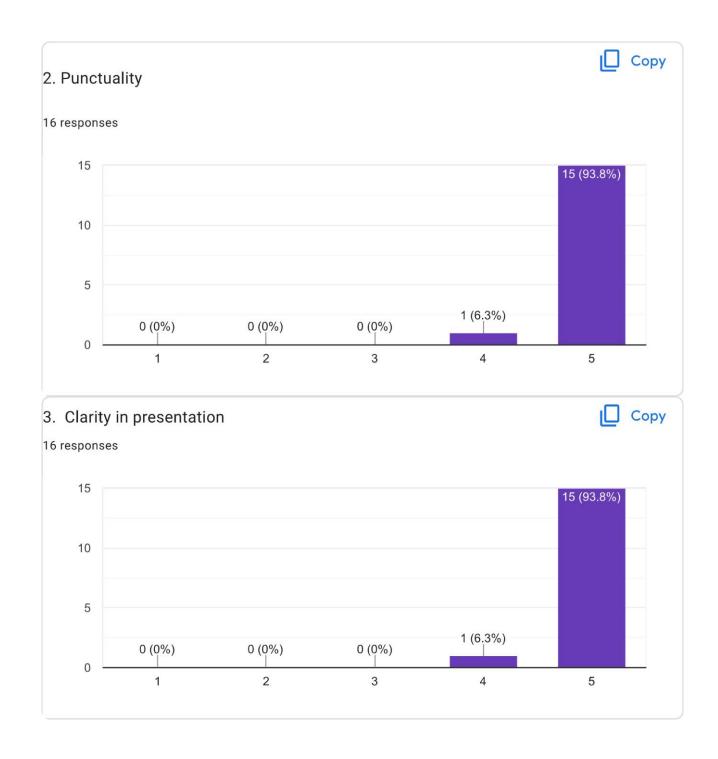

| - |



RV Road, Basavanagudi Bangalore – 560004 Tel:+91-80-26933220/221 Email:<u>vijayadegree@gmail.com</u> <u>principal@vijayacollege.ac.in</u> Website: www.vijayacollege.ac.in

9/28/22, 10:28 AM

the UGC

BIO-TECHNOLOGY\_FEEDBACK FORM





 $https://docs.google.com/forms/d/13 awu2gUAgvKM2b5 sqFwmep6SFN4GIZVkZN3KlqZ_QUg/viewanalytics$ 



BHS Higher Education Society VIJAYA COLLEGE Affiliated to Bengaluru City University Accredited with B<sup>++</sup> Grade by the NAAC RV Road, Basavanagudi Bangalore – 560004 Tel:+91-80-26933220/221 Email:<u>vijayadegree@gmail.com</u> <u>principal@vijayacollege.ac.in</u> Website: www.vijayacollege.ac.in

Conferred **"College with Potential for Excellence**" by the UGC









**BHS Higher Education Society** VIJAYA COLLEGE Affiliated to Bengaluru City University Accredited with B<sup>++</sup> Grade by the NAAC

RV Road, Basavanagudi Bangalore - 560004 Tel:+91-80-26933220/221 Email:vijayadegree@gmail.com principal@vijayacollege.ac.in Conferred "College with Potential for Excellence" by Website: www.vijayacollege.ac.in

6. Please mention any 3 points for further improvement

16 responses

Nothing

Excellent and very knowledgeable lecturer

Excellent and knowledgeable lecturer

the UGC

The best guide we got is gk sir . He is perfect in teaching and everything

Great teacher no remarks

No points for improvement

More ppts on Concepts in easiest way

Nothing

Good

As to give a important points as a reference

Nothing 🤗

Have some patience to listen what s