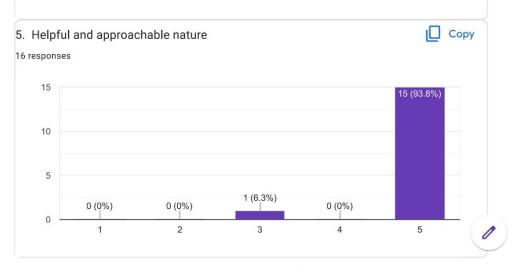

91-80-26933220/221 Email:<u>vijayadegree@gmail.com</u> <u>principal@vijayacollege.ac.in</u> Website: www.vijayacollege.ac.in

Accredited with **B**<sup>++</sup> **Grade by the NAAC** Conferred **"College with Potential for Excellence**" by the UGC







Accredited with B<sup>++</sup> Grade by the NAAC Conferred "College with Potential for Excellence" by the UGC RV Road, Basavanagudi Bangalore – 560004 Tel:+91-80-26933220/221 Email:<u>vijayadegree@gmail.com</u> <u>principal@vijayacollege.ac.in</u> Website: www.vijayacollege.ac.in

9/28/22, 10:27 AM ZOOLOGY\_FEEDBACK FORM Сору 3. Clarity in presentation 16 responses 15 15 (93.8%) 10 5 1 (6.3%) 0 (0%) 0 (0%) 0 (0%) 0 1 2 3 4 5 4. Completing the syllabus on time Copy 16 responses 15 14 (87.5%) 10 5 0 (0%) 0 (0%) 0 (0%) 2 (12.5%) 0 1 2 3 4 5







Affiliated to Bengaluru City University Accredited with **B**<sup>++</sup> **Grade by the NAAC** Conferred **"College with Potential for Excellence**" by the UGC

| 9/28/22, 10 | 0:27 AM Z                                                       | OOLOGY_FEEDBACK FORM                     |
|-------------|-----------------------------------------------------------------|------------------------------------------|
|             | 6. Please mention any 3 points for further i                    | mprovement                               |
|             | 16 responses                                                    |                                          |
|             | Nothing                                                         |                                          |
|