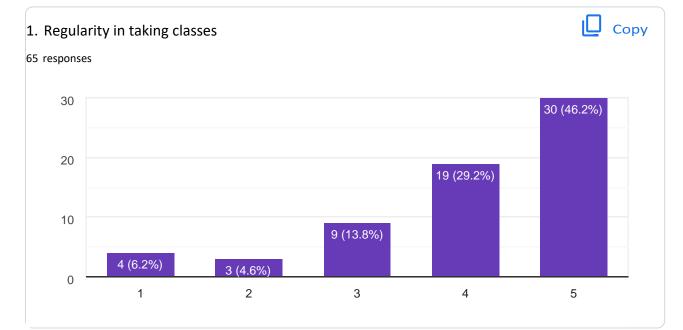

|                                                            |                                                  |                   |                  | _FEEDBACK FORM |                   |
|------------------------------------------------------------|--------------------------------------------------|-------------------|------------------|----------------|-------------------|
| -                                                          |                                                  |                   |                  |                |                   |
| A very go                                                  | od lecturer who                                  | knows what she    | e explains       |                |                   |
| Instead o                                                  | ppts chalk boa                                   | ard will be best  |                  |                |                   |
| No chang                                                   | es needed                                        |                   |                  |                |                   |
| Best                                                       |                                                  |                   |                  |                |                   |
| Use of mo                                                  | ore chalk and bo                                 | oard methods to   | teach            |                |                   |
| Please co                                                  | ntinue the sam                                   | e pattern         |                  |                |                   |
| All good                                                   |                                                  |                   |                  |                |                   |
| -                                                          |                                                  |                   |                  |                |                   |
| Board and                                                  | l chalk teaching                                 | g is understood b | etter than prese | ntation .      |                   |
|                                                            |                                                  |                   |                  |                |                   |
| Improve v                                                  | ocabulary                                        |                   |                  |                |                   |
|                                                            | ocabulary<br>ve some import                      | ant questions     |                  |                |                   |
| Please gi                                                  |                                                  |                   |                  |                |                   |
| Please giv                                                 | ve some import                                   | AS                |                  |                | Cop               |
| Please giv                                                 | ve some import<br>er: MEGHANA<br>arity in taking | AS                |                  |                | Cop               |
| Please giv<br><b>Teach</b><br>1. Regul                     | ve some import<br>er: MEGHANA<br>arity in taking | AS                |                  |                | Cop<br>37 (94.9%) |
| Please giv<br>Teach<br>1. Regul                            | ve some import<br>er: MEGHANA<br>arity in taking | AS                |                  |                |                   |
| Please giv<br>Teach<br>1. Regul<br>39 response<br>40       | ve some import<br>er: MEGHANA<br>arity in taking | AS                |                  |                |                   |
| Please giv<br>Teach<br>1. Regul<br>39 response<br>40<br>30 | ve some import<br>er: MEGHANA<br>arity in taking | AS                | 0 (0%)           | 2 (5,1%)       | Cop<br>37 (94.9%) |