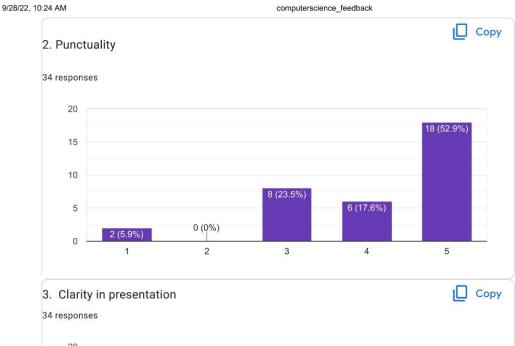

9/28/22, 10:24 AM computerscience\_feedback Сору 4. Completing the syllabus on time 34 responses 20 18 (52.9%) 15 10 5 6 (17.6%) 5 (14.7%) 3 /8 8% 2 (5.9%) 0 1 2 3 4 5 5. Helpful and approachable nature Copy 34 responses 20 15 16 (47.1% 10 (20.6%) 5 6 (17.6%) 3 (8.8%) 2 (5.9%) 0