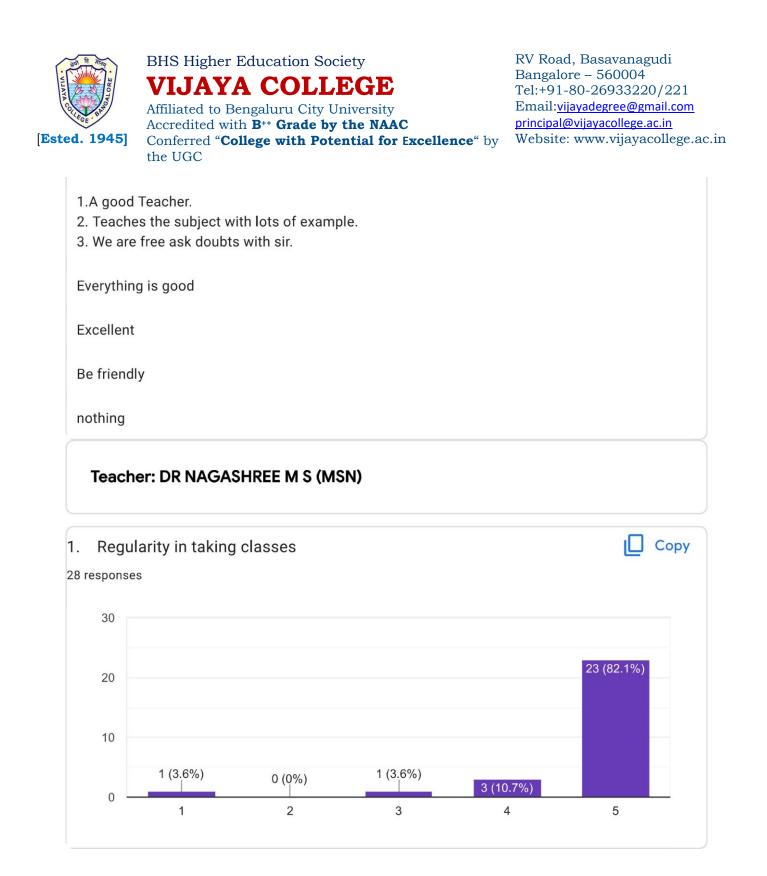

o say DR sir is always helpful                                                      |
| Inu jasti classes tagobeku,example kodbeku                                                   |
| Good sir 🧡                                                                                   |
| The best teacher                                                                             |
| 1. Needs to explain more clearly.                                                            |
| All good                                                                                     |
| Every thing is good                                                                          |
| Could help students get industrial knowledge on the basis of the subjects they like, knowing |

that he has great connections.







Affiliated to Bengaluru City University Accredited with **B**<sup>++</sup> **Grade by the NAAC** Conferred "College with Potential for Excellence" by the UGC









 Affiliated to Bengaluru City University Accredited with B<sup>++</sup> Grade by the NAAC
 Conferred "College with Potential for Excellence" by the UGC

| <ol> <li>Please mention any 3 points for further improvement</li> <li>28 responses</li> </ol> |
|-----------------------------------------------------------------------------------------------|
| Nothing                                                                                       |
| Ma'am should get more classes .And ma'am is superb in teaching                                |
| Kind towards students