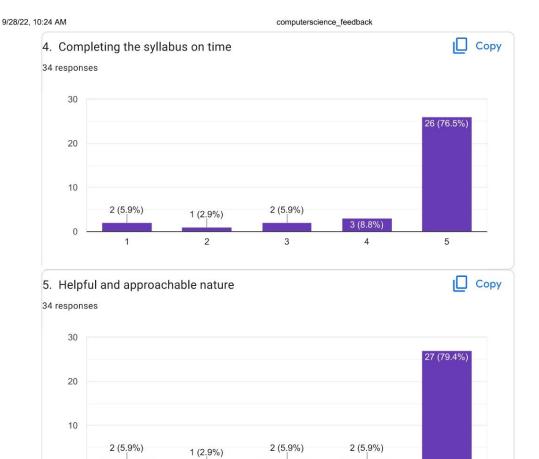

9/28/22, 10:24 AM computerscience\_feedback Сору 4. Completing the syllabus on time 34 responses 20 18 (52.9%) 15 10 3 (23.5%) (20.6%) 5 1 (2.9%) 0 (0%) 0 1 2 3 4 5 5. Helpful and approachable nature Copy 34 responses 20 19 (55.9%) 15 10 5 6 (17.6%) 5 (14.7%) 4 (11.8%) 0 (0%)