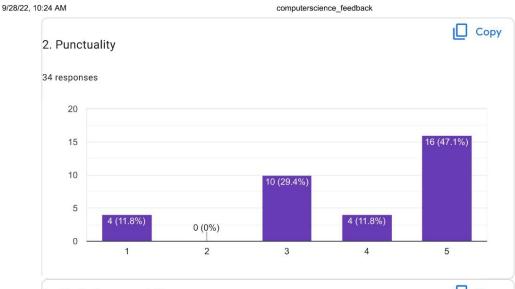

|                    |                    |                  |            |      |
|             | 5          | 5 (14.7%)                                                    | 1 (2.9%)           | 8 (23.5%)          | 4 (11.8%)        |            |      |
|             | 0 -        | 1                                                            | 2                  | 3                  | 4                | 5          |      |





Affiliated to Bengaluru City University Accredited with **B**<sup>++</sup> **Grade by the NAAC** Conferred **"College with Potential for Excellence**" by the UGC RV Road, Basavanagudi Bangalore – 560004 Tel:+91-80-26933220/221 Email:<u>vijayadegree@gmail.com</u> <u>principal@vijayacollege.ac.in</u> Website: www.vijayacollege.ac.in









RV Road, Basavanagudi Bangalore – 560004 Tel:+91-80-26933220/221 Email:<u>vijayadegree@gmail.com</u> <u>principal@vijayacollege.ac.in</u> Website: www.vijayacollege.ac.in

Accredited with B<sup>++</sup> Grade by the NAAC Conferred "College with Potential for Excellence" by the UGC







RV Road, Basavanagudi Bangalore – 560004 Tel:+91-80-26933220/221 Email:<u>vijayadegree@gmail.com</u> <u>principal@vijayacollege.ac.in</u> Website: www.vijayacollege.ac.in

Affiliated to Bengaluru City University Accredited with **B<sup>++</sup> Grade by the NAAC** Conferred **"College with Potential for Excellence"** by the UGC

| 10:24 AM                                                           | computerscience_feedback                                 |   |
|-------------------------------------