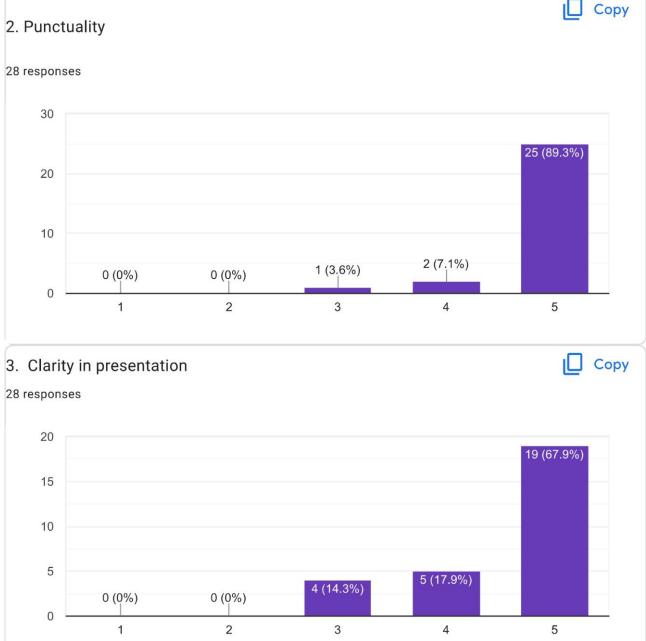

|
|                                                                       |

This content is neither created nor endorsed by Google. Report Abuse - <u>Terms of Service</u> - <u>Privacy</u> <u>Policy</u>



**BHS Higher Education Society VIJAYA COLLEGE** Affiliated to Bengaluru City University Accredited with B<sup>++</sup> Grade by the NAAC RV Road, Basavanagudi Bangalore - 560004 Tel:+91-80-26933220/221 Email:vijayadegree@gmail.com principal@vijayacollege.ac.in Website: www.vijayacollege.ac.in

MATHEMATICS\_FEEDBACK FORM

Conferred "College with Potential for Excellence" by

28 responses

the UGC





Affiliated to Bengaluru City University Accredited with **B**<sup>++</sup> **Grade by the NAAC** Conferred "College with Potential for Excellence" by the UGC









[Ested. 1945]

Affiliated to Bengaluru City University Accredited with B<sup>++</sup> Grade by the NAAC Conferred "College with Potential for Excellence" by the UGC

RV Road, Basavanagudi Bangalore - 560004 Tel:+91-80-26933220/221 Email:vijayadegree@gmail.com principal@vijayacollege.ac.in Website: www.vijayacollege.ac.in

| 6. Please mention any 3 points for further improvement<br>28 responses                       |
|----------------------------------------------------------------------------------------------|
| Nothing                                                                                      |
| More problems should be solved and more clarity should be there                              |
| Best teacher for mathematics