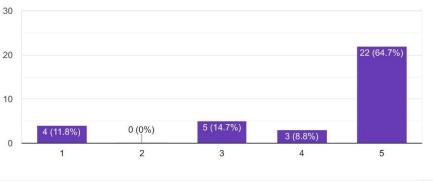

|                   |                   |                     | 21 (61.8%)  |
|              | 10                     |                       |                   |                   |                     |             |
|              |                        | 3 (8.8%)              | 1 (2.9%)          | 5 (14.7%)         | 4 (11.8%)           |             |
|              | 0 -                    | 1                     | 2                 | 3                 | 4                   | 5           |





Accredited with B<sup>++</sup> Grade by the NAAC Conferred "College with Potential for Excellence" by the UGC RV Road, Basavanagudi Bangalore – 560004 Tel:+91-80-26933220/221 Email:<u>vijayadegree@gmail.com</u> <u>principal@vijayacollege.ac.in</u> Website: www.vijayacollege.ac.in







the UGC

BHS Higher Education Society **VIJAYA COLLEGE** Affiliated to Bengaluru City University Accredited with **B++ Grade by the NAAC** 

Conferred "College with Potential for Excellence" by

RV Road, Basavanagudi Bangalore – 560004 Tel:+91-80-26933220/221 Email:<u>vijayadegree@gmail.com</u> <u>principal@vijayacollege.ac.in</u> Website: www.vijayacollege.ac.in

9/28/22, 10:24 AM computerscience\_feedback Сору 4. Completing the syllabus on time 34 responses 30 22 (64.7%) 20 10 6 (17.6%) 0 (0%) 3 (8.8% 3 (8.8%) 0 1 2 3 4 5 5. Helpful and approachable nature Copy 34 responses









RV Road, Basavanagudi Bangalore – 560004 Tel:+91-80-26933220/221 Email:<u>vijayadegree@gmail.com</u> principal@vijayacollege.ac.in Website: www.vijayacollege.ac.in

| Affiliated to Bengaluru City Universi