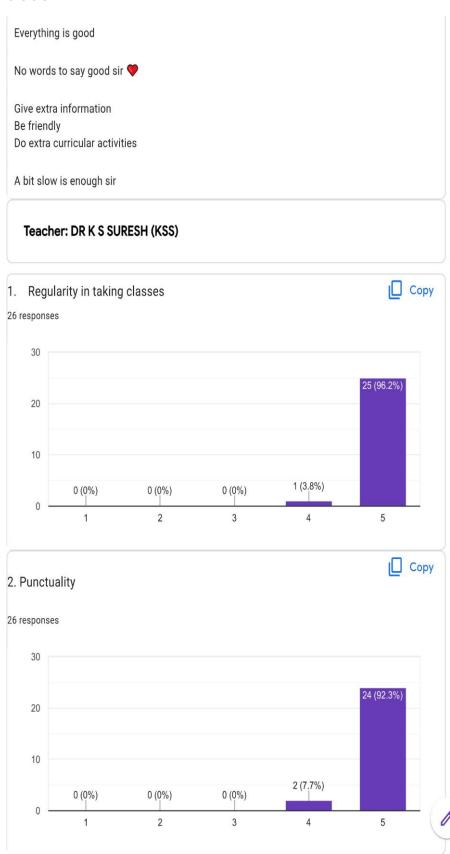

## BHS Higher Education Society VIJAYA COLLEGE

Affiliated to Bengaluru City University Accredited with **B**<sup>++</sup> **Grade by the NAAC** Conferred **"College with Potential for Excellence**" by the UGC RV Road, Basavanagudi Bangalore – 560004 Tel:+91-80-26933220/221 Email:<u>vijayadegree@gmail.com</u> <u>principal@vijayacollege.ac.in</u> Website: www.vijayacollege.ac.in

|                                                            |                                                  |                   |                  | _FEEDBACK FORM |                   |
|------------------------------------------------------------|--------------------------------------------------|-------------------|------------------|----------------|-------------------|
| -                                                          |                                                  |                   |                  |                |                   |
| A very go                                                  | od lecturer who                                  | knows what she    | e explains       |                |                   |
| Instead o                                                  | ppts chalk boa                                   | ard will be best  |                  |                |                   |
| No chang                                                   | es needed                                        |                   |                  |                |                   |
| Best                                                       |                                                  |                   |                  |                |                   |
| Use of mo                                                  | ore chalk and bo                                 | oard methods to   | teach            |                |                   |
| Please co                                                  | ntinue the sam                                   | e pattern         |                  |                |                   |
| All good                                                   |                                                  |                   |                  |                |                   |
| -                                                          |                                                  |                   |                  |                |                   |
| Board and                                                  | l chalk teaching                                 | g is understood b | etter than prese | ntation .      |                   |
|                                                            |                                                  |                   |                  |                |                   |
| Improve v                                                  | ocabulary                                        |                   |                  |                |                   |
|                                                            | ocabulary<br>ve some import                      | ant questions     |                  |                |                   |
| Please gi                                                  |                                                  |                   |                  |                |                   |
| Please giv                                                 | ve some import                                   | AS                |                  |                | Cop               |
| Please giv                                                 | ve some import<br>er: MEGHANA<br>arity in taking | AS                |                  |                | Cop               |
| Please giv<br><b>Teach</b><br>1. Regul                     | ve some import<br>er: MEGHANA<br>arity in taking | AS                |                  |                | Cop<br>37 (94.9%) |
| Please giv<br>Teach<br>1. Regul                            | ve some import<br>er: MEGHANA<br>arity in taking | AS                |                  |                |                   |
| Please giv<br>Teach<br>1. Regul<br>39 response<br>40       | ve some import<br>er: MEGHANA<br>arity in taking | AS                |                  |                |                   |
| Please giv<br>Teach<br>1. Regul<br>39 response<br>40<br>30 | ve some import<br>er: MEGHANA<br>arity in taking | AS                | 0 (0%)           | 2 (5,1%)       | Cop<br>37 (94.9%) |