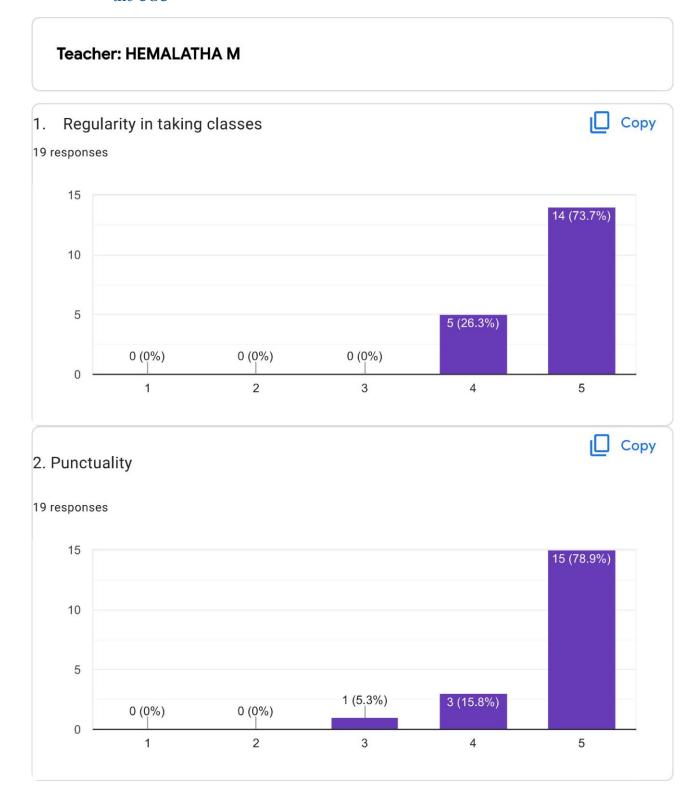

|

All good

She understands us very much. Teaching, Notes, student interaction, is very good Students need her for her teaching and her nature.

Be happy always mam with ur lecture

More interesting and interactive class are need. And pls be little serious, so then I think more students will attend

No improvement needed

Notes



BHS Higher Education Society
VIJAYA COLLEGE
Affiliated to Bengaluru City University

Affiliated to Bengaluru City University Accredited with **B\*\* Grade by the NAAC** Conferred **"College with Potential for Excellence**" by the UGC RV Road, Basavanagudi Bangalore – 560004 Tel:+91-80-26933220/221 Email:<u>vijayadegree@gmail.com</u> <u>principal@vijayacollege.ac.in</u> Website: www.vijayacollege.ac.in





Affiliated to Bengaluru City University Accredited with **B\*\* Grade by the NAAC** Conferred **"College with Potential for Excellence**" by the UGC RV Road, Basavanagudi Bangalore – 560004 Tel:+91-80-26933220/221 Email:<u>vijayadegree@gmail.com</u> <u>principal@vijayacollege.ac.in</u> Website: www.vijayacollege.ac.in

Copy 3. Clarity in presentation 19 responses 15 14 (73.7%) 10 5 1 (5.3%) 1 (5.3%) 3 (15.8%) 0 (0%) 0 2 3 4 5 1 4. Completing the syllabus on time Copy 1L 19 responses 15 15 (78.9%) 10 5 1 (5.3%) 3 (15.8%) 0 (0%) 0 (0%) 0 1 5 2 3 4 ıL Copy 5. Helpful and approachable nature 19 responses 15 14 (73.7%) 10 5

0 (0%)

1 (5.3%)

0 (0%)

4 (21.1%)



[Ested. 1945]

Affiliated to Bengaluru City University Accredited with B<sup>++</sup> Grade by the NAAC Conferred "College with P