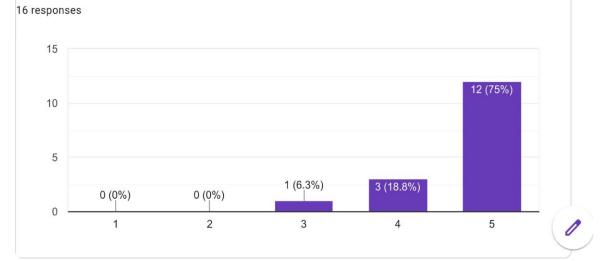

9/28/22, 10:26 AM ELECTRONICS\_FEEDBACK FORM Сору 1. Regularity in taking classes 16 responses 15 14 (87.5%) 10 5 1 (6.3%) 1 (6.3%) 0 (0%) 0 (0%) 0 1 2 3 4 5 Copy 2. Punctuality 16 responses 15 12 (75%) 10 5 1 (6.3%) 3 (18.8%) 0 (0%) 0 (0%) 0 1 2 3 4 5