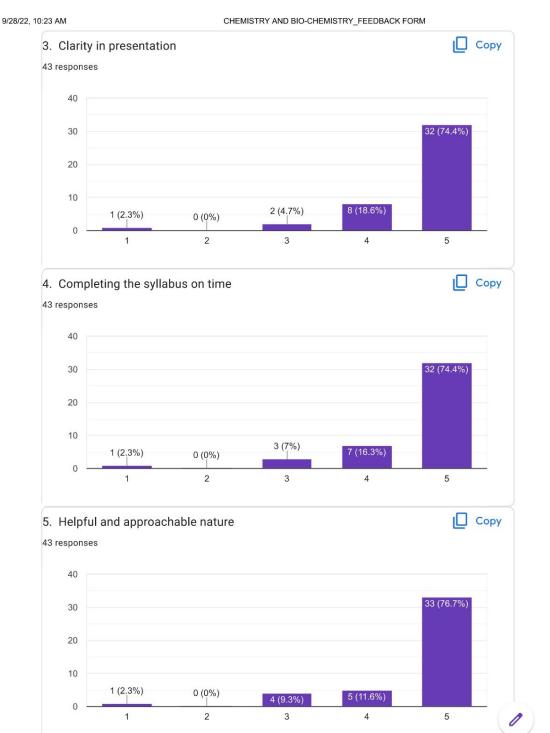

|
|              | Teacher: JYOTHI R KUMAR             |                                           |





RV Road, Basavanagudi Bangalore – 560004 Tel:+91-80-26933220/221 Email:<u>vijayadegree@gmail.com</u> <u>principal@vijayacollege.ac.in</u> Website: www.vijayacollege.ac.in

Accredited with **B**<sup>++</sup> **Grade by the NAAC** Conferred **"College with Potential for Excellence**" by the UGC







BHS Higher Education Society VIJAYA COLLEGE Affiliated to Bengaluru City University RV Road, Basavanagudi Bangalore – 560004 Tel:+91-80-26933220/221 Email:<u>vijayadegree@gmail.com</u> <u>principal@vijayacollege.ac.in</u> Website: www.vijayacollege.ac.in

Accredited with **B**<sup>++</sup> **Grade by the NAAC** Conferred **"College with Potential for Excellence**" by the UGC







RV Road, Basavanagudi Bangalore – 560004 Tel:+91-80-26933220/221 Email:<u>vijayadegree@gmail.com</u> principal@vijayacollege.ac.in Website: www.vijayacollege.ac.in

| Accredited with B <sup>++</sup> Grade by the NAAC    |   |
|------------------------------------------------------|---|
| Conferred "College with Potential for Excellence" by | 7 |
| the UGC                                              |   |

9/28/22, 10:23 AM CHEMISTRY AND BIO-CHEMISTRY\_FEEDBACK FORM 6. Please mention any 3 points for further improvement 43 responses Nothing Nothing Good Gud Soo gud Ok I don't know about her because ma'am has not taken classes What can I suggest Null Need to explain as they explain with joyful everytime not only sometimes She has not taught for our classes yet Can be more specific abo