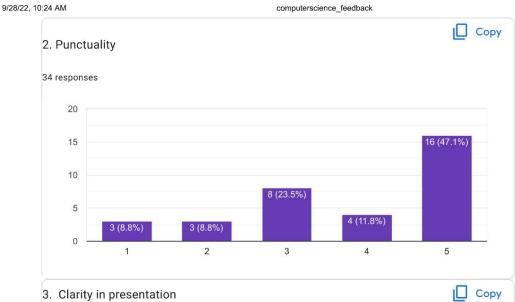

| 9/28/22, 10 | 24 AM      |                                                              |                    | computerscience    | ce_feedback      |            |      |
|-------------|------------|--------------------------------------------------------------|--------------------|--------------------|------------------|------------|------|
|             | The tead   | cher has not me                                              | t us               |                    |                  |            |      |
|             | No issue   | es                                                           |                    |                    |                  |            |      |
|             | Try        |                                                              |                    |                    |                  |            |      |
|             | 2. He do   | esn't finish port<br>esn't teach prop<br>n't explain it prop | erly he just reads | what's written.    |                  |            |      |
|             | All good   |                                                              |                    |                    |                  |            |      |
|             | Already    | improved                                                     |                    |                    |                  |            |      |
|             | Knows h    | now to approach                                              | theoretical topics | s, which is a good | thing about him. |            |      |
|             |            |                                                              |                    |                    |                  |            |      |
|             | Teacl      | her: SRIKANTI                                                | Н S S (SK)         |                    |                  |            |      |
|             |            |                                                              |                    |                    |                  |            |      |
|             |            | ularity in taking                                            | g classes          |                    |                  |            | Сору |
|             | 34 respons | es                                                           |                    |                    |                  |            |      |
|             | 20         |                                                              |                    |                    |                  |            |      |
|             | 15         |                                                              |                    |                    |                  | 16 (47.1%) |      |
|             | 10         |                                                              |                    |                    |                  |            |      |
|             | 5          | 5 (14.7%)                                                    | 1 (2.9%)           | 8 (23.5%)          | 4 (11.8%)        |            |      |
|             | 0 -        | 1                                                            | 2                  | 3                  | 4                | 5          |      |