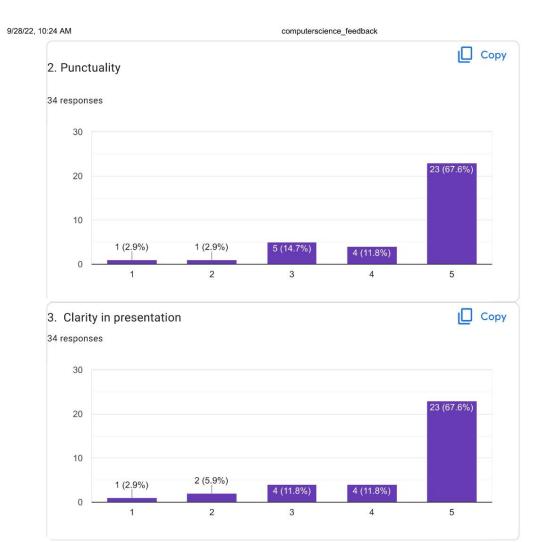

| 9/28/22, 10 | 24 AM      |                                                              |                    | computerscience    | ce_feedback      |            |      |
|-------------|------------|--------------------------------------------------------------|--------------------|--------------------|------------------|------------|------|
|             | The tead   | cher has not me                                              | t us               |                    |                  |            |      |
|             | No issue   | es                                                           |                    |                    |                  |            |      |
|             | Try        |                                                              |                    |                    |                  |            |      |
|             | 2. He do   | esn't finish port<br>esn't teach prop<br>n't explain it prop | erly he just reads | what's written.    |                  |            |      |
|             | All good   |                                                              |                    |                    |                  |            |      |
|             | Already    | improved                                                     |                    |                    |                  |            |      |
|             | Knows h    | now to approach                                              | theoretical topics | s, which is a good | thing about him. |            |      |
|             |            |                                                              |                    |                    |                  |            |      |
|             | Teacl      | her: SRIKANTI                                                | Н S S (SK)         |                    |                  |            |      |
|             |            |                                                              |                    |                    |                  |            |      |
|             |            | ularity in taking                                            | g classes          |                    |                  |            | Сору |
|             | 34 respons | es                                                           |                    |                    |                  |            |      |
|             | 20         |                                                              |                    |                    |                  |            |      |
|             | 15         |                                                              |                    |                    |                  | 16 (47.1%) |      |
|             | 10         |                                                              |                    |                    |                  |            |      |
|             | 5          | 5 (14.7%)                                                    | 1 (2.9%)           | 8 (23.5%)          | 4 (11.8%)        |            |      |
|             | 0 -        | 1                                                            | 2                  | 3                  | 4                | 5          |      |