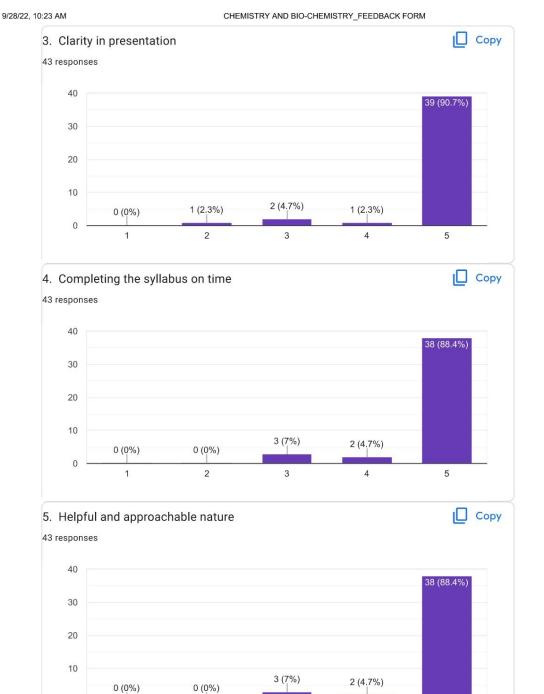

60004 Tel:+91-80-26933220/221 Email:<u>vijayadegree@gmail.com</u> <u>principal@vijayacollege.ac.in</u> Website: www.vijayacollege.ac.in

Accredited with **B<sup>++</sup> Grade by the NAAC** Conferred **"College with Potential for Excellence"** by the UGC

Сору 1. Regularity in taking classes 43 responses 60 40 41 (95.3% 20 1 (2.3%) 1 (2.3%) 0 (0%) 0 (0%) 0 1 2 3 4 5 Copy 2. Punctuality 43 responses 40 39 (90.7%) 30 20 10 2 (4.7%) 2 (4.7%) 0 (0%) 0 (0%) 0 1 2 3 4 5

CHEMISTRY AND BIO-CHEMISTRY\_FEEDBACK FORM





RV Road, Basavanagudi Bangalore – 560004 Tel:+91-80-26933220/221 Email:<u>vijayadegree@gmail.com</u> <u>principal@vijayacollege.ac.in</u> Website: www.vijayacollege.ac.in

Accredited with **B\*\* Grade by the NAAC** Conferred "**College with Potential for Excellence**" by the UGC



3

4

5

https://docs.google.com/forms/d/1NkxLsL\_-oCYCdpIPgR3Iad3To8I9Rv42zuMhNK\_HgZ0/viewanalytics

2

0

1

1





RV Road, Basavanagudi Bangalore – 560004 Tel:+91-80-26933220/221 Email:<u>vijayadegree@gmail.com</u> <u>principal@vijayacollege.ac.in</u> Website: www.vijayacollege.ac.in

Accredited with B<sup>++</sup> Grade by the NAAC Conferred "College with Potential for Excellence" by the UGC

| 9/28/22, 10:2  | 10:23 AM CHEMISTRY AND BIO-CHEMISTRY_FEEDBACK FO                                | DRM |
|----------------|---------------------------------------------------------------------------------|-----|
|                | 6. Please mention any 3 points for further improvement                          |     |
|                |