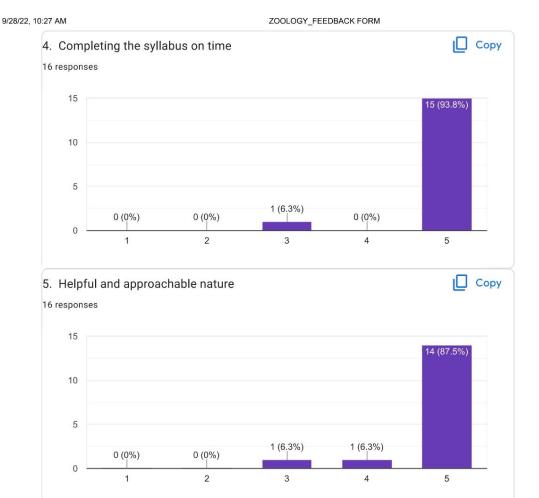

9/28/22, 10:27 AM ZOOLOGY\_FEEDBACK FORM Сору 3. Clarity in presentation 16 responses 15 15 (93.8%) 10 5 1 (6.3%) 0 (0%) 0 (0%) 0 (0%) 0 1 2 3 4 5 4. Completing the syllabus on time Copy 16 responses 15 14 (87.5%) 10 5 0 (0%) 0 (0%) 0 (0%) 2 (12.5%) 0 1 2 3 4 5