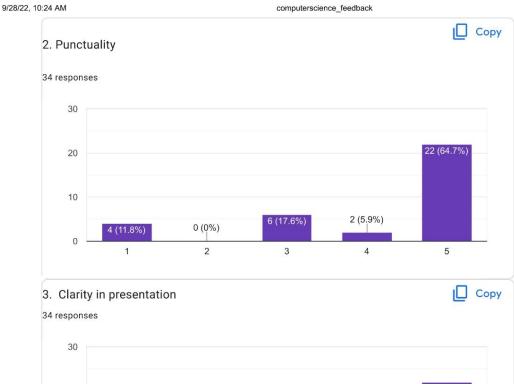

|                   |                   |                     | 21 (61.8%)  |
|              | 10                     |                       |                   |                   |                     |             |
|              |                        | 3 (8.8%)              | 1 (2.9%)          | 5 (14.7%)         | 4 (11.8%)           |             |
|              | 0 -                    | 1                     | 2                 | 3                 | 4                   | 5           |





Accredited with B<sup>++</sup> Grade by the NAAC Conferred "College with Potential for Excellence" by the UGC RV Road, Basavanagudi Bangalore – 560004 Tel:+91-80-26933220/221 Email:<u>vijayadegree@gmail.com</u> <u>principal@vijayacollege.ac.in</u> Website: www.vijayacollege.ac.in







the UGC

BHS Higher Education Society **VIJAYA COLLEGE** Affiliated to Bengaluru City University Accredited with **B++ Grade by the NAAC** 

Conferred "College with Potential for Excellence" by

RV Road, Basavanagudi Bangalore – 560004 Tel:+91-80-26933220/221 Email:<u>vijayadegree@gmail.com</u> <u>principal@vijayacollege.ac.in</u> Website: www.vijayacollege.ac.in

9/28/22, 10:24 AM computerscience\_feedback Сору 4. Completing the syllabus on time 34 responses 30 22 (64.7%) 20 10 6 (17.6%) 0 (0%) 3 (8.8% 3 (8.8%) 0 1 2 3 4 5 5. Helpful and approachable nature Copy 34 responses









RV Road, Basavanagudi Bangalore – 560004 Tel:+91-80-26933220/221 Email:<u>vijayadegree@gmail.com</u> principal@vijayacollege.ac.in Website: www.vijayacollege.ac.in

| Affiliated to Bengaluru City Univer