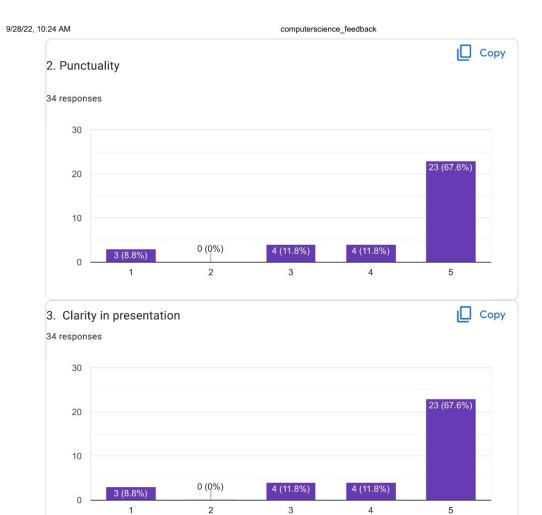

| 9/28/22, 10 | 24 AM      |                                                              |                    | computerscience    | ce_feedback      |            |      |
|-------------|------------|--------------------------------------------------------------|--------------------|--------------------|------------------|------------|------|
|             | The tead   | cher has not me                                              | t us               |                    |                  |            |      |
|             | No issue   | es                                                           |                    |                    |                  |            |      |
|             | Try        |                                                              |                    |                    |                  |            |      |
|             | 2. He do   | esn't finish port<br>esn't teach prop<br>n't explain it prop | erly he just reads | what's written.    |                  |            |      |
|             | All good   |                                                              |                    |                    |                  |            |      |
|             | Already    | improved                                                     |                    |                    |                  |            |      |
|             | Knows h    | now to approach                                              | theoretical topics | s, which is a good | thing about him. |            |      |
|             |            |                                                              |                    |                    |                  |            |      |
|             | Teacl      | her: SRIKANTI                                                | Н S S (SK)         |                    |                  |            |      |
|             |            |                                                              |                    |                    |                  |            |      |
|             |            | ularity in taking                                            | g classes          |                    |                  |            | Сору |
|             | 34 respons | es                                                           |                    |                    |                  |            |      |
|             | 20         |                                                              |                    |                    |                  |            |      |
|             | 15         |                                                              |                    |                    |                  | 16 (47.1%) |      |
|             | 10         |                                                              |                    |                    |                  |            |      |
|             | 5          | 5 (14.7%)                                                    | 1 (2.9%)           | 8 (23.5%)          | 4 (11.8%)        |            |      |
|             | 0 -        | 1                                                            | 2                  | 3                  | 4                | 5          |      |