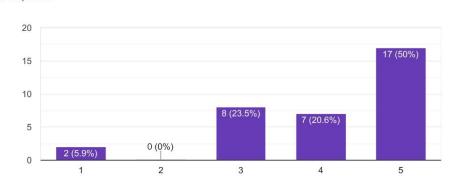

5 (14.7%)

3

4 (11.8%)

4

5

https://docs.google.com/forms/d/1n6RvPKuxVBQBFSPU18xTW-dX\_-EeLE\_QnFAX5kIWV24/viewanalytics

2 (5.9%)

2

2 (5.9%)

1

0

Accredited with B<sup>++</sup> Grade by the NAAC Conferred "College with Potential for Excellence" by the UGC RV Road, Basavanagudi Bangalore – 560004 Tel:+91-80-26933220/221 Email:<u>vijayadegree@gmail.com</u> <u>principal@vijayacollege.ac.in</u> Website: www.vijayacollege.ac.in