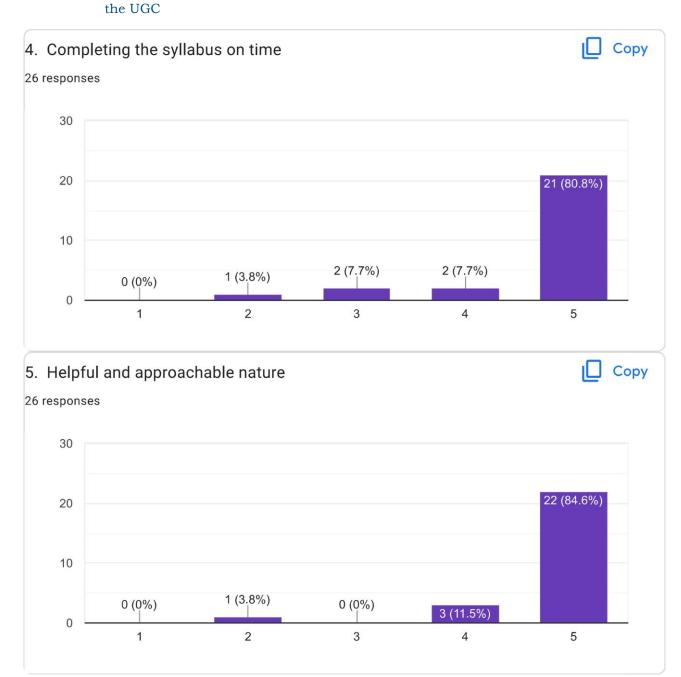

9/28/22, 10:24 AM computerscience\_feedback Сору 4. Completing the syllabus on time 34 responses 20 20 (58.8%) 15 10 5 5 (14.7%) 3 (8.8% 3 (8.8% 3 (8.8% 0 1 2 3 4 5 5. Helpful and approachable nature Copy 34 responses 30 22 (64.7%) 20 10 2 (5.9%) 2 (5.9%) 2 (5.9%) 6 (17.6%)

9/28/22, 10:24 AM computerscience\_feedback Сору 4. Completing the syllabus on time 34 responses 20 18 (52.9%) 15 10 3 (23.5%) (20.6%) 5 1 (2.9%) 0 (0%) 0 1 2 3 4 5 5. Helpful and approachable nature Copy 34 responses 20 19 (55.9%) 15 10 5 6 (17.6%) 5 (14.7%) 4 (11.8%) 0 (0%)

9/28/22, 10:24 AM computerscience\_feedback Сору 4. Completing the syllabus on time 34 responses 20 18 (52.9%) 15 10 5 6 (17.6%) 5 (14.7%) 3 /8 8% 2 (5.9%) 0 1 2 3 4 5 5. Helpful and approachable nature Copy 34 responses 20 15 16 (47.1% 10 (20.6%) 5 6 (17.6%) 3 (8.8%) 2 (5.9%) 0