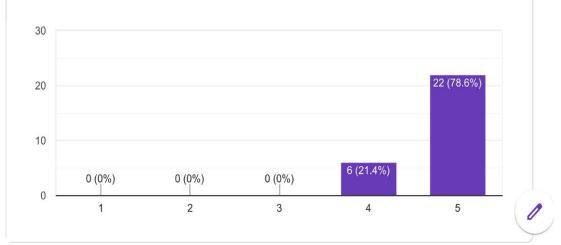

## BHS Higher Education Society VIJAYA COLLEGE

Affiliated to Bengaluru City University Accredited with **B**<sup>++</sup> **Grade by the NAAC** Conferred **"College with Potential for Excellence**" by the UGC RV Road, Basavanagudi Bangalore – 560004 Tel:+91-80-26933220/221 Email:<u>vijayadegree@gmail.com</u> <u>principal@vijayacollege.ac.in</u> Website: www.vijayacollege.ac.in

|                                                            |                                                  |                   |                  | _FEEDBACK FORM |                   |
|------------------------------------------------------------|--------------------------------------------------|-------------------|------------------|----------------|-------------------|
| -                                                          |                                                  |                   |                  |                |                   |
| A very go                                                  | od lecturer who                                  | knows what she    | e explains       |                |                   |
| Instead o                                                  | ppts chalk boa                                   | ard will be best  |                  |                |                   |
| No chang                                                   | es needed                                        |                   |                  |                |                   |
| Best                                                       |                                                  |                   |                  |                |                   |
| Use of mo                                                  | ore chalk and bo                                 | oard methods to   | teach            |                |                   |
| Please co                                                  | ntinue the sam                                   | e pattern         |                  |                |                   |
| All good                                                   |                                                  |                   |                  |                |                   |
| -                                                          |                                                  |                   |                  |                |                   |
| Board and                                                  | l chalk teaching                                 | g is understood b | etter than prese | ntation .      |                   |
|                                                            |                                                  |                   |                  |                |                   |
| Improve v                                                  | ocabulary                                        |                   |                  |                |                   |
|                                                            | ocabulary<br>ve some import                      | ant questions     |                  |                |                   |
| Please gi                                                  |                                                  |                   |                  |                |                   |
| Please giv                                                 | ve some import                                   | AS                |                  |                | Cop               |
| Please giv                                                 | ve some import<br>er: MEGHANA<br>arity in taking | AS                |                  |                | Cop               |
| Please giv<br><b>Teach</b><br>1. Regul                     | ve some import<br>er: MEGHANA<br>arity in taking | AS                |                  |                | Cop<br>37 (94.9%) |
| Please giv<br>Teach<br>1. Regul                            | ve some import<br>er: MEGHANA<br>arity in taking | AS                |                  |                |                   |
| Please giv<br>Teach<br>1. Regul<br>39 response<br>40       | ve some import<br>er: MEGHANA<br>arity in taking | AS                |                  |                |                   |
| Please giv<br>Teach<br>1. Regul<br>39 response<br>40<br>30 | ve some import<br>er: MEGHANA<br>arity in taking | AS                | 0 (0%)           | 2 (5,1%)       | Cop<br>37 (94.9%) |