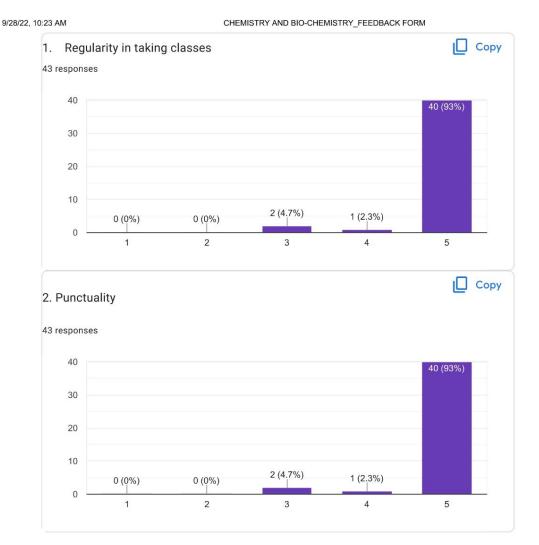

ege.ac.in

9/28/22, 10:23 AM CHEMISTRY AND BIO-CHEMISTRY\_FEEDBACK FORM She is best no points for improvement Nil Perfect An inspired professor, 🙏 The best person No None Give more information Ok Everything is fine Ntg Nothing as such. Ma'am does her portions well and provides proper notes Good Maam should improve in teaching more content Teacher: JAYASHREE P(JP)





BHS Higher Education Society **VIJAYA COLLEGE** Affiliated to Bengaluru City University Accredited with **B**<sup>++</sup> **Grade by the NAAC**  RV Road, Basavanagudi Bangalore – 560004 Tel:+91-80-26933220/221 Email:<u>vijayadegree@gmail.com</u> <u>principal@vijayacollege.ac.in</u> Website: www.vijayacollege.ac.in

Accredited with B<sup>++</sup> Grade by the NAAC Conferred "College with Potential for Excellence" by the UGC





BHS Higher Education Society **VIJAYA COLLEGE** Affiliated to Bengaluru City University Accredited with **B**<sup>++</sup> **Grade by the NAAC**  RV Road, Basavanagudi Bangalore – 560004 Tel:+91-80-26933220/221 Email:<u>vijayadegree@gmail.com</u> <u>principal@vijayacollege.ac.in</u> Website: www.vijayacollege.ac.in

Accredited with **B<sup>++</sup> Grade by the NAAC** Conferred "**College with Potential for Excellence**" by the UGC







RV Road, Basavanagudi Bangalore – 560004 Tel:+91-80-26933220/221 Email:<u>vijayadegree@gmail.com</u> <u>principal@vijayacollege.ac.in</u> Website: www.vijayacollege.ac.in

16/38

Affiliated to Bengaluru City University Accredited with **B**<sup>++</sup> **Grade by the NAAC** Conferred "**College with Potential for Excellence**" by the UGC

| 9/28/22,