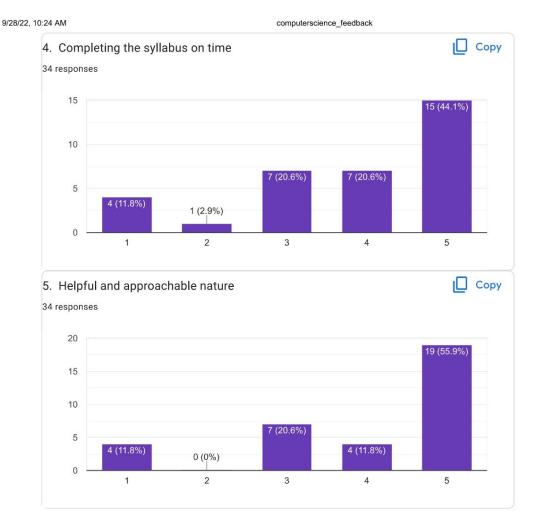

9/28/22, 10:24 AM computerscience\_feedback Сору 4. Completing the syllabus on time 34 responses 20 20 (58.8%) 15 10 5 5 (14.7%) 3 (8.8% 3 (8.8% 3 (8.8% 0 1 2 3 4 5 5. Helpful and approachable nature Copy 34 responses 30 22 (64.7%) 20 10 2 (5.9%) 2 (5.9%) 2 (5.9%) 6 (17.6%)

9/28/22, 10:24 AM computerscience\_feedback Сору 4. Completing the syllabus on time 34 responses 20 18 (52.9%) 15 10 3 (23.5%) (20.6%) 5 1 (2.9%) 0 (0%) 0 1 2 3 4 5 5. Helpful and approachable nature Copy 34 responses 20 19 (55.9%) 15 10 5 6 (17.6%) 5 (14.7%) 4 (11.8%) 0 (0%)

9/28/22, 10:24 AM computerscience\_feedback Сору 4. Completing the syllabus on time 34 responses 20 18 (52.9%) 15 10 5 6 (17.6%) 5 (14.7%) 3 /8 8% 2 (5.9%) 0 1 2 3 4 5 5. Helpful and approachable nature Copy 34 responses 20 15 16 (47.1% 10 (20.6%) 5 6 (17.6%) 3 (8.8%) 2 (5.9%) 0