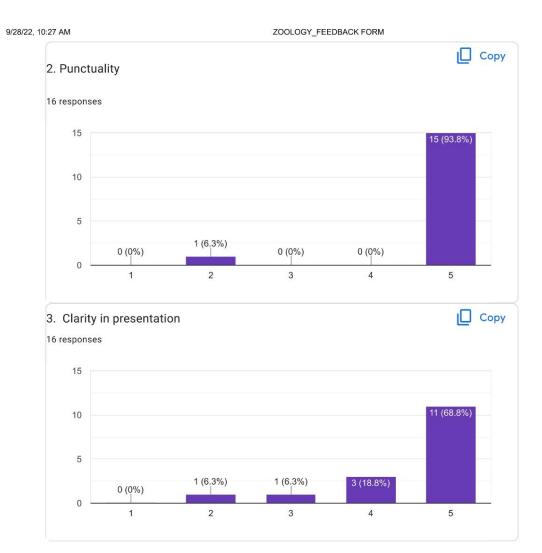

9/28/22, 10:27 AM ZOOLOGY\_FEEDBACK FORM Сору 3. Clarity in presentation 16 responses 15 15 (93.8%) 10 5 1 (6.3%) 0 (0%) 0 (0%) 0 (0%) 0 1 2 3 4 5 4. Completing the syllabus on time Copy 16 responses 15 14 (87.5%) 10 5 0 (0%) 0 (0%) 0 (0%) 2 (12.5%) 0 1 2 3 4 5