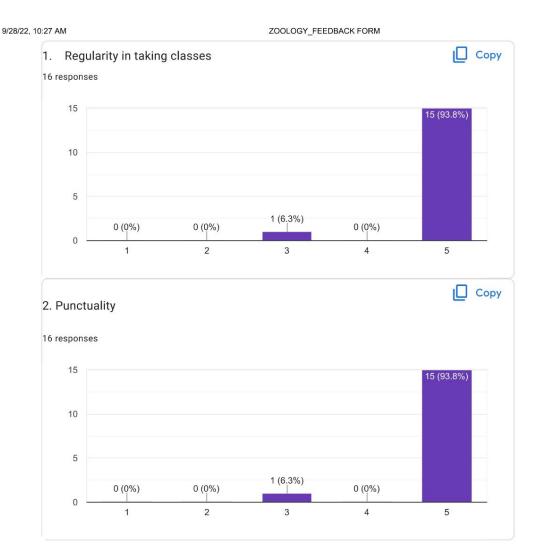

9/28/22, 10:27 AM ZOOLOGY\_FEEDBACK FORM Сору 1. Regularity in taking classes 16 responses 20 15 16 (100% 10 5 0 (0%) 0 (0%) 0 (0%) 0 (0%) 0 1 2 3 4 5 Copy 2. Punctuality 16 responses 20 16 (100% 15 10 5 0 (0%) 0 (0%) 0 (0%) 0 (0%) 0 1 2 3 4 5