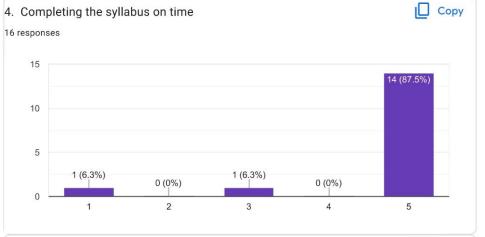

9/28/22, 10:26 AM ELECTRONICS\_FEEDBACK FORM Сору 1. Regularity in taking classes 16 responses 15 14 (87.5%) 10 5 1 (6.3%) 1 (6.3%) 0 (0%) 0 (0%) 0 1 2 3 4 5 Copy 2. Punctuality 16 responses 15 12 (75%) 10 5 1 (6.3%) 3 (18.8%) 0 (0%) 0 (0%) 0 1 2 3 4 5