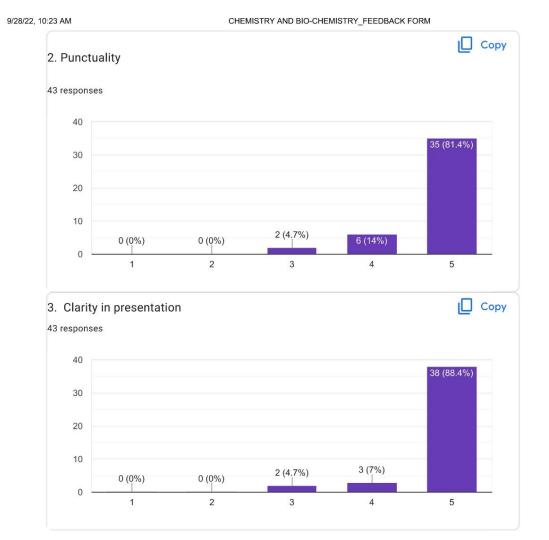

rsity Accredited with **B**<sup>++</sup> **Grade by the NAAC** Conferred **"College with Potential for Excellence**" by RV Road, Basavanagudi Bangalore – 560004 Tel:+91-80-26933220/221 Email:<u>vijayadegree@gmail.com</u> <u>principal@vijayacollege.ac.in</u> Website: www.vijayacollege.ac.in

9/28/22, 10:23 AM

the UGC

CHEMISTRY AND BIO-CHEMISTRY\_FEEDBACK FORM





BHS Higher Education Society **VIJAYA COLLEGE** Affiliated to Bengaluru City University Accredited with B<sup>++</sup> Grade by the NAAC RV Road, Basavanagudi Bangalore – 560004 Tel:+91-80-26933220/221 Email:<u>vijayadegree@gmail.com</u> <u>principal@vijayacollege.ac.in</u> Website: www.vijayacollege.ac.in

Accredited with **B**<sup>++</sup> **Grade by the NAAC** Conferred **"College with Potential for Excellence**" by the UGC







9/28/22, 10:23 AM

BHS Higher Education Society VIJAYA COLLEGE Affiliated to Bengaluru City University Accredited with B<sup>++</sup> Grade by the NAAC RV Road, Basavanagudi Bangalore – 560004 Tel:+91-80-26933220/221 Email:<u>vijayadegree@gmail.com</u> <u>principal@vijayacollege.ac.in</u> Website: www.vijayacollege.ac.in

Accredited with **B**<sup>++</sup> **Grade by the NAAC** Conferred **"College with Potential for Excellence"** by the UGC

Сору 4. Completing the syllabus on time 43 responses 40 37 (86%) 30 20 10 2 (4.7%) 0 (0%) 0 (0%) 4 (9.3%) 0 1 2 3 4 5 5. Helpful and approachable nature Copy 43 responses 40 38 (88.4%) 30 20 10 2 (4.7%) 2 (4.7%) 1 (2.3%) 0 (0%) 0 1 2 3 5 4

CHEMISTRY AND BIO-CHEMISTRY\_FEEDBACK FORM

1





RV Road, Basavanagudi Bangalore – 560004 Tel:+91-80-269