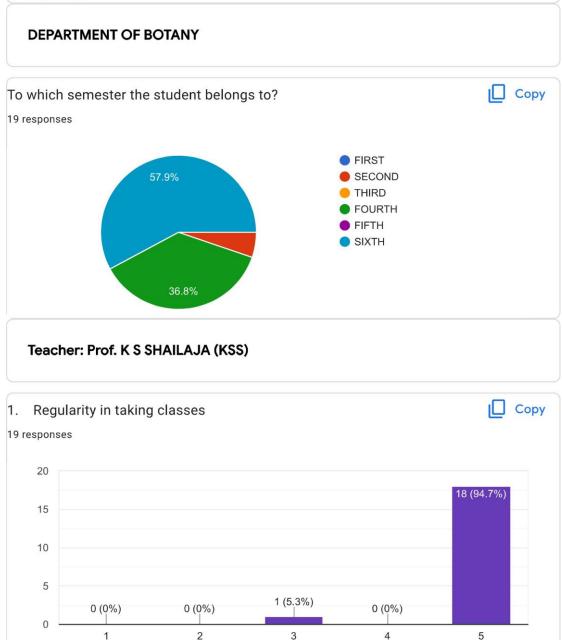

period is full of joking i he didn't teach contest for atleast 20 minutes in a class & sir is didn't complete atleast 50% of semester portion |
|              |                                                                                                                                                    |

This content is neither created nor endorsed by Google. Report Abuse - Terms of Service - Privacy Policy.

**Google** Forms





Affiliated to Bengaluru City University Accredited with **B\*\* Grade by the NAAC** Conferred **"College with Potential for Excellence**" by the UGC RV Road, Basavanagudi Bangalore – 560004 Tel:+91-80-26933220/221 Email:<u>vijayadegree@gmail.com</u> <u>principal@vijayacollege.ac.in</u> Website: www.vijayacollege.ac.in

## BOTANY FEEDBACK FORM

19 responses





Affiliated to Bengaluru City University Accredited with **B**<sup>++</sup> **Grade by the NAAC** Conferred "College with Potential for Excellence" by the UGC

RV Road, Basavanagudi Bangalore – 560004 Tel:+91-80-26933220/221 Email:vijayadegree@gmail.com principal@vijayacollege.ac.in Website: www.vijayacollege.ac.in





BHS Higher Education Society **VIJAYA COLLEGE** Affiliated to Bengaluru City University Accredited with B<sup>++</sup> Grade by the NAAC Conferred "College with Potential for Excellence" by RV Road, Basavanagudi Bangalore – 560004 Tel:+91-80-26933220/221 Email:<u>vijayadegree@gmail.com</u> <u>principal@vijayacollege.ac.in</u> Website: www.vijayacollege.ac.in





BHS Higher Education Society
VIJAYA COLLEGE
Affiliated to Bengaluru City University

Affiliated to Bengaluru