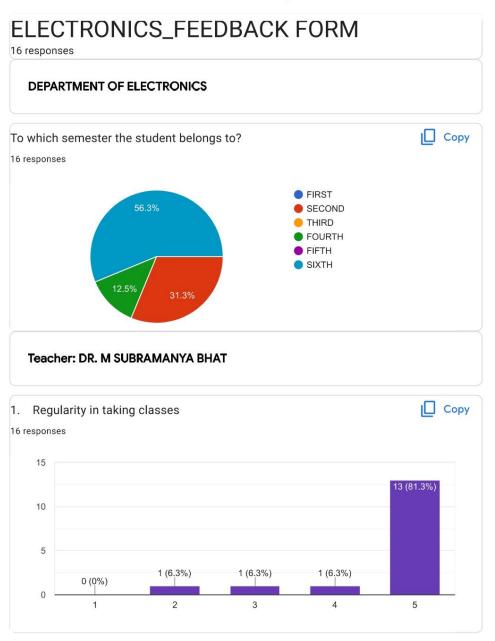

9/28/22, 10:26 AM ELECTRONICS\_FEEDBACK FORM Сору 1. Regularity in taking classes 16 responses 15 14 (87.5%) 10 5 1 (6.3%) 1 (6.3%) 0 (0%) 0 (0%) 0 1 2 3 4 5 Copy 2. Punctuality 16 responses 15 12 (75%) 10 5 1 (6.3%) 3 (18.8%) 0 (0%) 0 (0%) 0 1 2 3 4 5