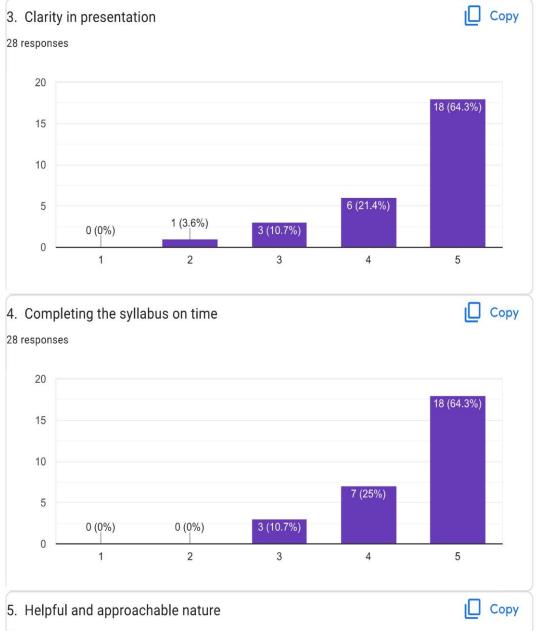

## BHS Higher Education Society VIJAYA COLLEGE

Affiliated to Bengaluru City University Accredited with **B**<sup>++</sup> **Grade by the NAAC** Conferred **"College with Potential for Excellence**" by the UGC RV Road, Basavanagudi Bangalore – 560004 Tel:+91-80-26933220/221 Email:<u>vijayadegree@gmail.com</u> <u>principal@vijayacollege.ac.in</u> Website: www.vijayacollege.ac.in

|                                                            |                                                  |                   |                  | _FEEDBACK FORM |                   |
|------------------------------------------------------------|--------------------------------------------------|-------------------|------------------|----------------|-------------------|
| -                                                          |                                                  |                   |                  |                |                   |
| A very go                                                  | od lecturer who                                  | knows what she    | e explains       |                |                   |
| Instead o                                                  | ppts chalk boa                                   | ard will be best  |                  |                |                   |
| No chang                                                   | es needed                                        |                   |                  |                |                   |
| Best                                                       |                                                  |                   |                  |                |                   |
| Use of mo                                                  | ore chalk and bo                                 | oard methods to   | teach            |                |                   |
| Please co                                                  | ntinue the sam                                   | e pattern         |                  |                |                   |
| All good                                                   |                                                  |                   |                  |                |                   |
| -                                                          |                                                  |                   |                  |                |                   |
| Board and                                                  | l chalk teaching                                 | g is understood b | etter than prese | ntation .      |                   |
|                                                            |                                                  |                   |                  |                |                   |
| Improve v                                                  | ocabulary                                        |                   |                  |                |                   |
|                                                            | ocabulary<br>ve some import                      | ant questions     |                  |                |                   |
| Please gi                                                  |                                                  |                   |                  |                |                   |
| Please giv                                                 | ve some import                                   | AS                |                  |                | Cop               |
| Please giv                                                 | ve some import<br>er: MEGHANA<br>arity in taking | AS                |                  |                | Cop               |
| Please giv<br><b>Teach</b><br>1. Regul                     | ve some import<br>er: MEGHANA<br>arity in taking | AS                |                  |                | Cop<br>37 (94.9%) |
| Please giv<br>Teach<br>1. Regul                            | ve some import<br>er: MEGHANA<br>arity in taking | AS                |                  |                |                   |
| Please giv<br>Teach<br>1. Regul<br>39 response<br>40       | ve some import<br>er: MEGHANA<br>arity in taking | AS                |                  |                |                   |
| Please giv<br>Teach<br>1. Regul<br>39 response<br>40<br>30 | ve some import<br>er: MEGHANA<br>arity in taking | AS                | 0 (0%)           | 2 (5,1%)       | Cop<br>37 (94.9%) |