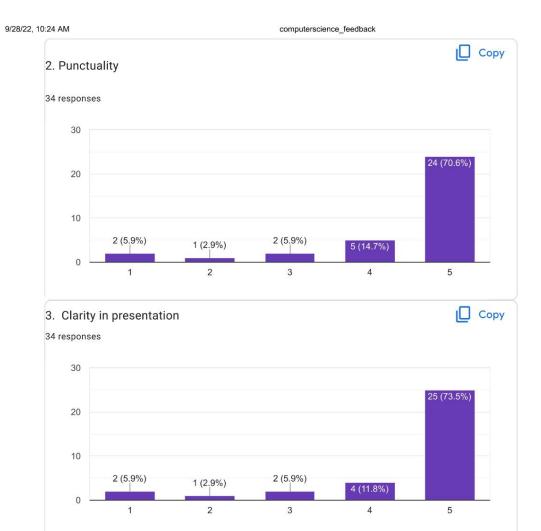

| 9/28/22, 10 | 24 AM      |                                                              |                    | computerscience    | ce_feedback      |            |      |
|-------------|------------|--------------------------------------------------------------|--------------------|--------------------|------------------|------------|------|
|             | The tead   | cher has not me                                              | t us               |                    |                  |            |      |
|             | No issue   | es                                                           |                    |                    |                  |            |      |
|             | Try        |                                                              |                    |                    |                  |            |      |
|             | 2. He do   | esn't finish port<br>esn't teach prop<br>n't explain it prop | erly he just reads | what's written.    |                  |            |      |
|             | All good   |                                                              |                    |                    |                  |            |      |
|             | Already    | improved                                                     |                    |                    |                  |            |      |
|             | Knows h    | now to approach                                              | theoretical topics | s, which is a good | thing about him. |            |      |
|             |            |                                                              |                    |                    |                  |            |      |
|             | Teacl      | her: SRIKANTI                                                | Н S S (SK)         |                    |                  |            |      |
|             |            |                                                              |                    |                    |                  |            |      |
|             |            | ularity in taking                                            | g classes          |                    |                  |            | Сору |
|             | 34 respons | es                                                           |                    |                    |                  |            |      |
|             | 20         |                                                              |                    |                    |                  |            |      |
|             | 15         |                                                              |                    |                    |                  | 16 (47.1%) |      |
|             | 10         |                                                              |                    |                    |                  |            |      |
|             | 5          | 5 (14.7%)                                                    | 1 (2.9%)           | 8 (23.5%)          | 4 (11.8%)        |            |      |
|             | 0 -        | 1                                                            | 2                  | 3                  | 4                | 5          |      |