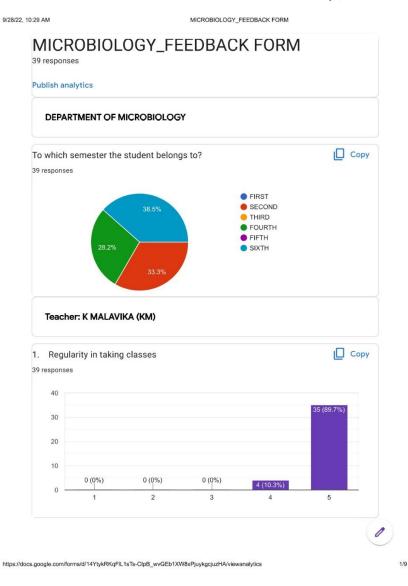

## **Student Feedback report 2021-22**

The details of the student feedback of all the teachers were shared with respective HODs and the necessary corrective measures were taken. The student feedback of each teacher given below.