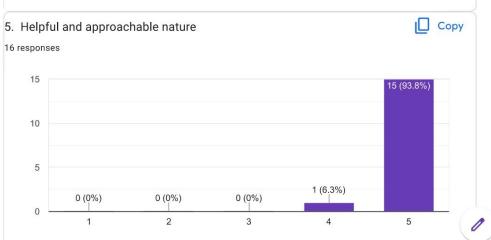

9/28/22, 10:26 AM ELECTRONICS\_FEEDBACK FORM Сору 1. Regularity in taking classes 16 responses 15 14 (87.5%) 10 5 1 (6.3%) 1 (6.3%) 0 (0%) 0 (0%) 0 1 2 3 4 5 Copy 2. Punctuality 16 responses 15 12 (75%) 10 5 1 (6.3%) 3 (18.8%) 0 (0%) 0 (0%) 0 1 2 3 4 5