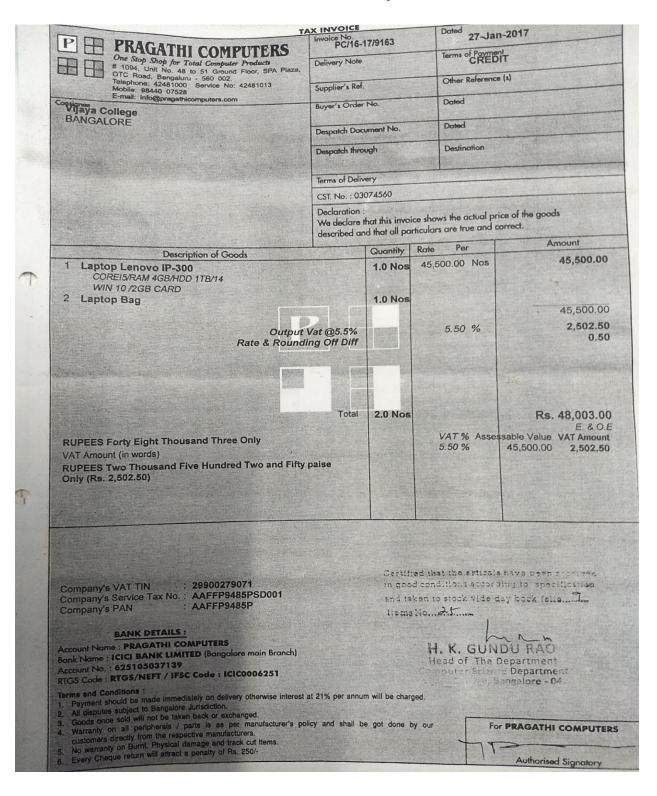

|                               |                      |                                          |     |

Laptops receipts



BHS HIGHER EDUCATION SOCIETY VIJAYA COLLEGE

R V ROAD, BASAVANAGUDI, BANGALORE – 560 004 (ACCREDITED BY NAAC WITH 'B'GRADE & RECOGNIZED BY UGC AS CPE)





Ph: 080 - 26933221

BHS HIGHER EDUCATION SOCIETY

#### VIJAYA COLLEGE R V ROAD, BASAVANAGUDI, BANGALORE – 560 004 (ACCREDITED BY NAAC WITH 'B'GRADE & RECOGNIZED BY UGC AS CPE)

| 6                                                                                     | INTELLIC SOLUTIONS