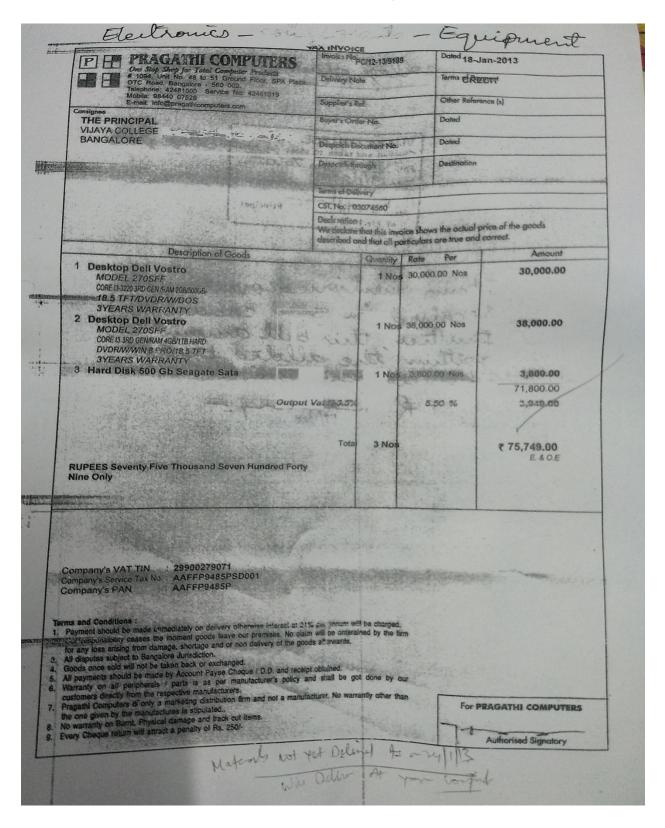

|



### BHS HIGHER EDUCATION SOCIETY VIJAYA COLLEGE

R V ROAD, BASAVANAGUDI, BANGALORE – 560 004 (ACCREDITED BY NAAC WITH 'B'GRADE & RECOGNIZED BY UGC AS CPE)





BHS HIGHER EDUCATION SOCIETY

#### VIJAYA COLLEGE R V ROAD, BASAVANAGUDI, BANGALORE – 560 004 (ACCREDITED BY NAAC WITH 'B'GRADE & RECOGNIZED BY UGC AS CPE)

| E PRACE