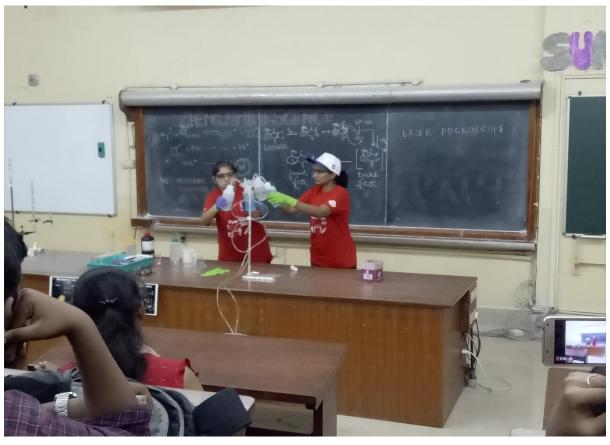

### Visit to IISc Report

The Open Day of the Indian Institute of Science, Bangalore is an annual event, showcasing the research and development activities to the student community. It was held on Saturday, 29th February 2020 from 9am to 5pm. The students of our college who are also the members of AlCHeMoS Club of the Department of Chemistry and Biochemistry visited the Institute along with Dr. Mahesh Arvind. The students explored the campus with exciting science and technology initiatives and activities of the institute. There were experiment demos, poster presentations, quiz contests, scientific competitions, and exhibitions in various departments of the institute. Our students visited Physics, Chemistry and Biochemistry departments and got an exposure to many sophisticated scientific equipment and their usage with live demos. The students got an opportunity to interact with faculty members and research scholars of the departments. This was indeed a great opportunity for them to update their knowledge in their subjects. This visit was a motivation for them to pursue higher studies and research.