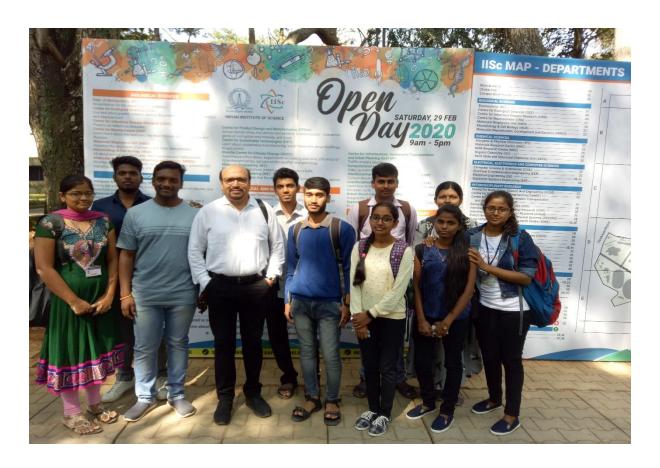

### Visit to IISc Report

The Open Day of the Indian Institute of Science, Bangalore is an annual event, showcasing the research and development activities to the student community. It was held on Saturday, 29th February 2020 from 9am to 5pm. The students of our college who are also the members of AlCHeMoS Club of the Department of Chemistry and Biochemistry visited the Institute along with Dr. Mahesh Arvind. The students explored the campus with exciting science and technology initiatives and activities of the institute. There were experiment demos, poster presentations, quiz contests, scientific competitions, and exhibitions in various departments of the institute. Our students visited Physics, Chemistry and Biochemistry departments and got an exposure to many sophisticated scientific equipment and their usage with live demos. The students got an opportunity to interact with faculty members and research scholars of the departments. This was indeed a great opportunity for them to update their knowledge in their subjects. This visit was a motivation for them to pursue higher studies and research.

List of students – Sharath Karanth, Chandra Babu, Nanda Kumar, Supritha K, Shree Lakshmi, Rashmitha R, Swetha Dasan of VI Sem A Sec., (PCM), Vinutha G, Manjunath of II Sem B Sec., (CBZ).