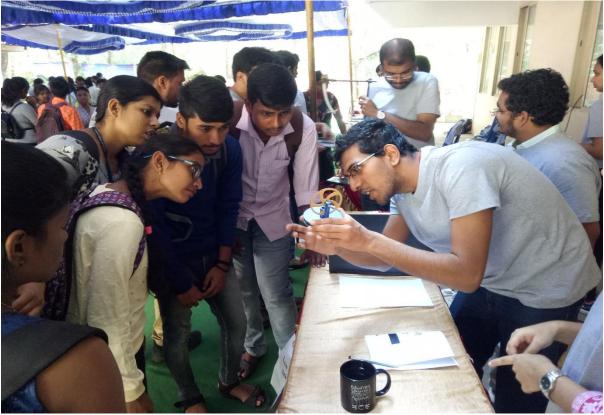

### Visit to IISc Report

The Open Day of the Indian Institute of Science, Bangalore is an annual event, showcasing the research and development activities to the student community. It was held on Saturday, 29th February 2020 from 9am to 5pm. The students of our college who are also the members of AlCHeMoS Club of the Department of Chemistry and Biochemistry visited the Institute along with Dr. Mahesh Arvind. The students explored the campus with exciting science and technology initiatives and activities of the institute. There were experiment demos, poster presentations, quiz contests, scientific competitions, and exhibitions in various departments of the institute. Our students visited Physics, Chemistry and Biochemistry departments and got an exposure to many sophisticated scientific equipment and their usage with live demos. The students got an opportunity to interact with faculty members and research scholars of the departments. This was indeed a great opportunity for them to update their knowledge in their subjects. This visit was a motivation for them to pursue higher studies and research.