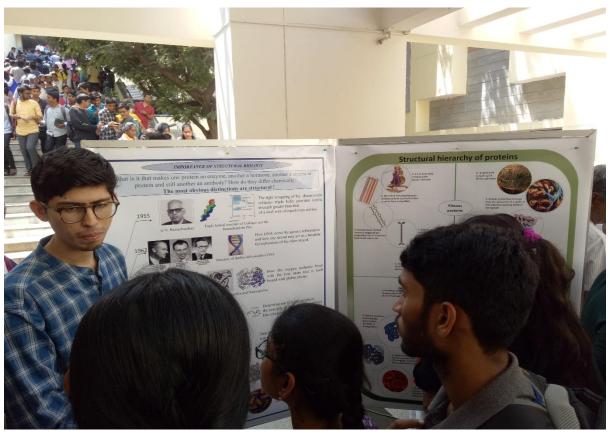

### Visit to IISc Report

The Open Day of the Indian Institute of Science, Bangalore is an annual event, showcasing the research and development activities to the student community. It was held on Saturday, 29th February 2020 from 9am to 5pm. The students of our college who are also the members of AlCHeMoS Club of the Department of Chemistry and Biochemistry visited the Institute along with Dr. Mahesh Arvind. The students explored the campus with exciting science and technology initiatives and activities of the institute. There were experiment demos, poster presentations, quiz contests, scientific competitions, and exhibitions in various departments of the institute. Our students visited Physics, Chemistry and Biochemistry departments and got an exposure to many sophisticated scientific equipment and their usage with live demos. The students got an opportunity to interact with faculty members and research scholars of the departments. This was indeed a great opportunity for them to update their knowledge in their subjects. This visit was a motivation for them to pursue higher studies and research.