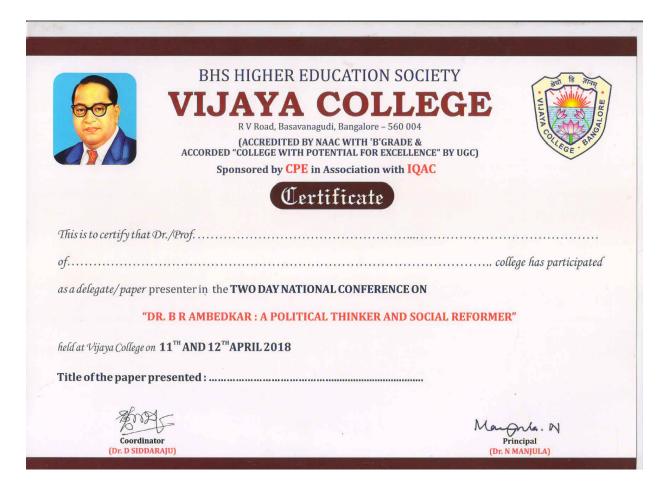

Prof. Shishira Dr. Shivaraj Byadarahhalli

Dr. Chithaiah Poojar Lt. Dr. Y. Ramesh

REGISTRATION FEE

Faculty / Research Scholar Participants/paper presenters - Rs. 300/-Student Participants/ presenters - Rs. 100/-

Registration fee may be made in the form Demand Draft in favour of "The Principal, Vijaya College",

payable at Bangalore or in cash at the time of registration.

PLEASE NOTE: NO TRAVEL SUPPORT WILL BE PROVIDED

TO EITHER LOCAL OR OUTSTATION CANDIDATES

CHIEF PATRON

: Dr. ANANTH K ATRE, Dean & Joint Secretary, BHS Higher Education Society

PATRON

: Dr. N MANJULA, Principal, Vijaya College

COORDINATOR

: Dr. D SIDDARAJU, Associate Professor, Dept. of Kannada, Vijaya College