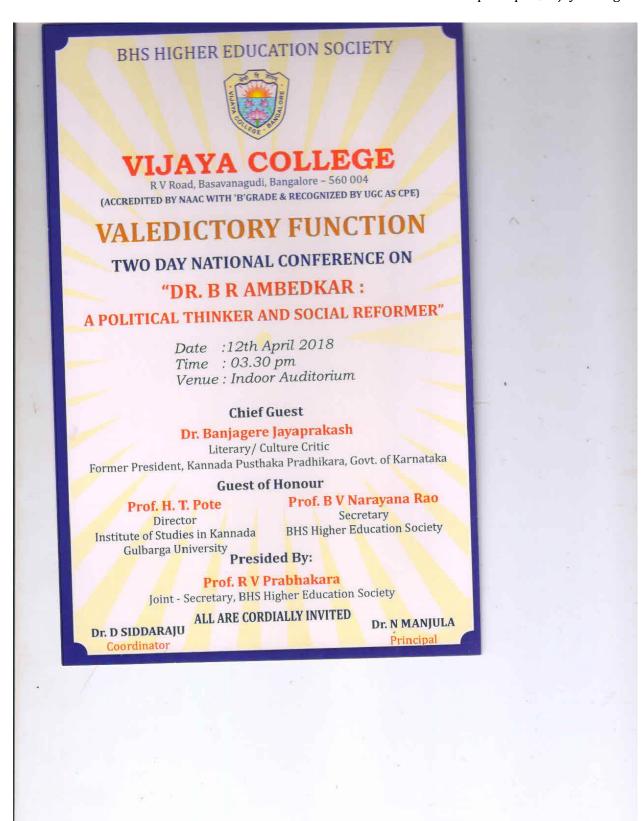

#### DAY 2: 12TH APRIL 2018

Chairperson: Sri C K Rame Gowda, Former Secretary, Kannada Sahithya Parishat, Bangalore

| SESSION/TIME                     | SPEAKER                                                                                                                                                                     | TOPIC                                                                                                             |  |
|----------------------------------|-----------------------------------------------------------------------------------------------------------------------------------------------------------------------------|-------------------------------------------------------------------------------------------------------------------|--|
| IV<br>10:00 am to 10:50 am       | Dr. V S Sreedhar<br>Retd. Professor,<br>Dept. of English, Vijaya College                                                                                                    | Dr. B R Ambedkar for Youth and<br>Democracy today                                                                 |  |
| 10:50 am to 11:05 am             | Tea I                                                                                                                                                                       | Break                                                                                                             |  |
| V<br>11:05 am to 12 : 00 noon    | Dr. B M Puttaiah<br>Professor,<br>Kannada University, Hampi                                                                                                                 | Dr. B R Ambedkar as a global philosopher                                                                          |  |
| VI<br>12 : 00 noon to 12 : 50 pm | Dr.Samatha B Deshmane<br>Professor,<br>Dept. of Sociology, Bangalore University                                                                                             | Influence of Pule Couple on Dr. B<br>Ambedkar                                                                     |  |
| 12:50 pm to 01:15 pm             | Chairperson's remarks                                                                                                                                                       |                                                                                                                   |  |
| 01:15 pm to 02:00 pm             | LUNCH                                                                                                                                                                       | BREAK                                                                                                             |  |
| VII                              | Moderator : Dr. T N Chandrakanth Retd. Professor, Vijaya College                                                                                                            | Panel discussion on<br>"Annihilation of Caste System - Hov<br>and Why?"                                           |  |
| 02:00 pm                         | Mem                                                                                                                                                                         | ibers                                                                                                             |  |
| TO<br>03:00 pm                   | <ol> <li>Prof. B Gangadhara Murthy</li> <li>Sri. Mavalli Shankar</li> <li>Sri. Lakshminarayana Nagavara</li> <li>Sri. Mohan Raj</li> <li>Prof. Nagaragere Ramesh</li> </ol> | 6. Dr. R. Thimmarayappa, Myso<br>7. Dr. V. Nagaraj<br>8. Dr.Ranga Reddy, Kodi Rampu<br>9. Dr. A V Lakshminarayana |  |
| 03:00 pm to 03:30 pm             | FEED                                                                                                                                                                        | BACK                                                                                                              |  |
| 03:30 pm to 04:15 pm             | VALEDICTOF                                                                                                                                                                  | RY FUNCTION                                                                                                       |  |
| 04 : 15 pm                       | Exit Tea                                                                                                                                                                    |                                                                                                                   |  |