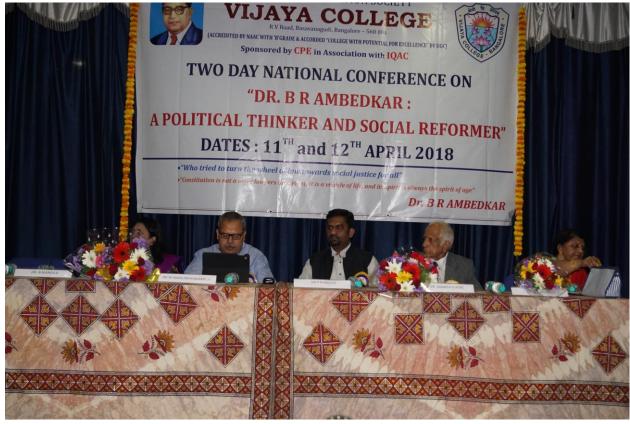

#### **CONFERENCE SESSIONS**

DAY 1: 11TH APRIL 2018

REGISTRATION: 09: 15 am onwards

INAUGURATION: 10:00 AM TO 11:30 AM

Chairperson: Dr. P V Narayan, Retd. Professor of Kannada, Vijaya College

| SESSION/TIME                | SPEAKER                                                                                                                         | TOPIC                                                                   |  |
|-----------------------------|---------------------------------------------------------------------------------------------------------------------------------|-------------------------------------------------------------------------|--|
| I<br>12:00 noon to 01:00 pm | Dr. P PUNEETH  Associate Professor of Law,  Centre for the study of Law and Governance,  Jawaharlal Nehru University, New Delhi | Dr. B R Ambedkar,<br>Constitution And Vision For<br>Equitable India     |  |
| 01:00 pm to 01:45 pm        | LUNCH BRE                                                                                                                       | AK                                                                      |  |
| II<br>01:45 pm to 02:45 pm  | Dr. B U SUMA Associate Professor, Govt. First Grade College, Nelamangala                                                        | Dr. B R Ambedkar's vision on<br>Cultural Reforms                        |  |
| III<br>02:45 pm to 03:45 pm | Dr. Appagere Somashekhar<br>Assitant Professor,<br>Dept. of Kannada,<br>Central University of Karnataka, Gulbarga               | Tradition of Social<br>Transformation Movements<br>and Dr. B R Ambedkar |  |
| 03:45 to 04:15 pm           | Chairperson's remarks                                                                                                           |                                                                         |  |
| 04:15 pm                    | Exit Tea                                                                                                                        |                                                                         |  |

#### DAY 2: 12TH APRIL 2018

Chairperson: Sri C K Rame Gowda, Former Secretary, Kannada Sahithya Parishat, Bangalore

| SESSION/TIME                     | SPEAKER                                                                                                                                                                     | TOPIC                                                                                                             |  |
|----------------------------------|-----------------------------------------------------------------------------------------------------------------------------------------------------------------------------|-------------------------------------------------------------------------------------------------------------------|--|
| IV<br>10:00 am to 10:50 am       | Dr. V S Sreedhar<br>Retd. Professor,<br>Dept. of English, Vijaya College                                                                                                    | Dr. B R Ambedkar for Youth and<br>Democracy today                                                                 |  |
| 10:50 am to 11:05 am             | Tea I                                                                                                                                                                       | Break                                                                                                             |  |
| V<br>11:05 am to 12 : 00 noon    | Dr. B M Puttaiah<br>Professor,<br>Kannada University, Hampi                                                                                                                 | Dr. B R Ambedkar as a global philosopher                                                                          |  |
| VI<br>12 : 00 noon to 12 : 50 pm | Dr.Samatha B Deshmane<br>Professor,<br>Dept. of Sociology, Bangalore University                                                                                             | Influence of Pule Couple on Dr. B<br>Ambedkar                                                                     |  |
| 12:50 pm to 01:15 pm             | Chairperson's remarks                                                                                                                                                       |                                                                                                                   |  |
| 01:15 pm to 02:00 pm             | LUNCH                                                                                                                                                                       | BREAK                                                                                                             |  |
| VII                              | Moderator : Dr. T N Chandrakanth Retd. Professor, Vijaya College                                                                                                            | Panel discussion on<br>"Annihilation of Caste System - Hov<br>and Why?"                                           |  |
| 02:00 pm                         | Mem                                                                                                                                                                         | ibers                                                                                                             |  |
| TO<br>03:00 pm                   | <ol> <li>Prof. B Gangadhara Murthy</li> <li>Sri. Mavalli Shankar</li> <li>Sri. Lakshminarayana Nagavara</li> <li>Sri. Mohan Raj</li> <li>Prof. Nagaragere Ramesh</li> </ol> | 6. Dr. R. Thimmarayappa, Myso<br>7. Dr. V. Nagaraj<br>8. Dr.Ranga Reddy, Kodi Rampu<br>9. Dr. A V Lakshminarayana |  |
| 03:00 pm to 03:30 pm             | FEED                                                                                                                                                                        | BACK                                                                                                              |  |
| 03:30 pm to 04:15 pm             | VALEDICTOF                                                                                                                                                                  | RY FUNCTION                                                                                                       |  |
| 04 : 15 pm                       | Exit Tea                                                                                                                                                                    |                                                                                                                   |  |