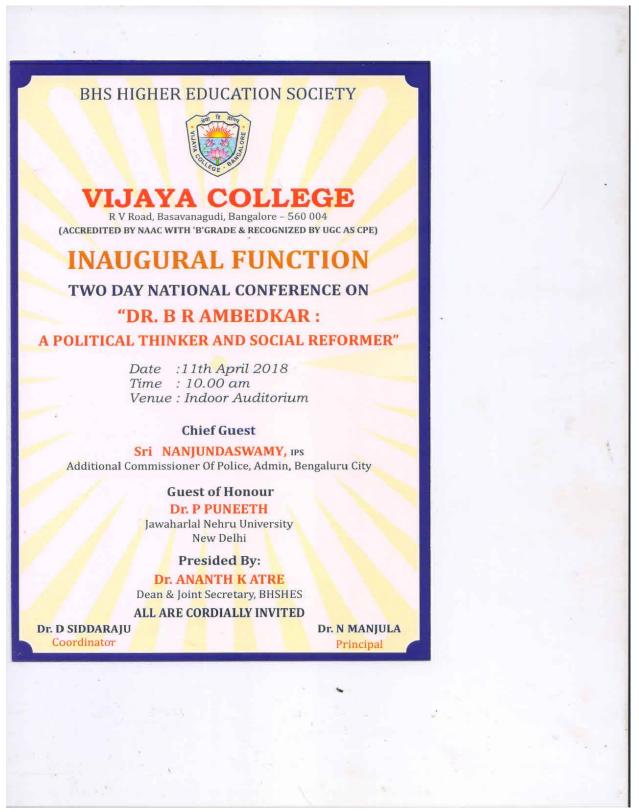

#### National seminar on Dr. B R Ambedkar

#### ABOUT THE CONFERENCE

The theme "DR. AMBEDKAR: A POLITICAL THINKER AND SOCIAL REFORMER" for the conference is rightly selected bearing in mind the acute dissatisfaction with the anomalous treatment meted out to the people of the community to which Dr. Ambedkar belonged as well as those who are victims of the social hierarchy in India. He was totally committed to the annihilation of the caste system and believed that only through the abolition of caste can all oppressed people be really liberated. Ambedkar's vision was to abolish casteism in every shape and form since it involves the subordination of man's natural powers and inclinations to the exigencies of social rules. The greatly cherished ideals of "fraternity and equality were the cement with which he wanted to bind together a totally cohesive nation". Ambedkar's philosophy was that self-respect and human dignity were of paramount importance in a free republic. His aim was not communal and not limited to personal benefit, but it was essentially social and human, related to all who suffered from slavery, injustice, tyranny and exploitation. Dr Ambedkar's principle was not to fight against the particular persons who created a frustrating situation for him and his fellow sufferers, because the cause of the situation was not these persons but the social philosophy which supported a social system of inequalities. His long-range response was a direct attack against the root cause.