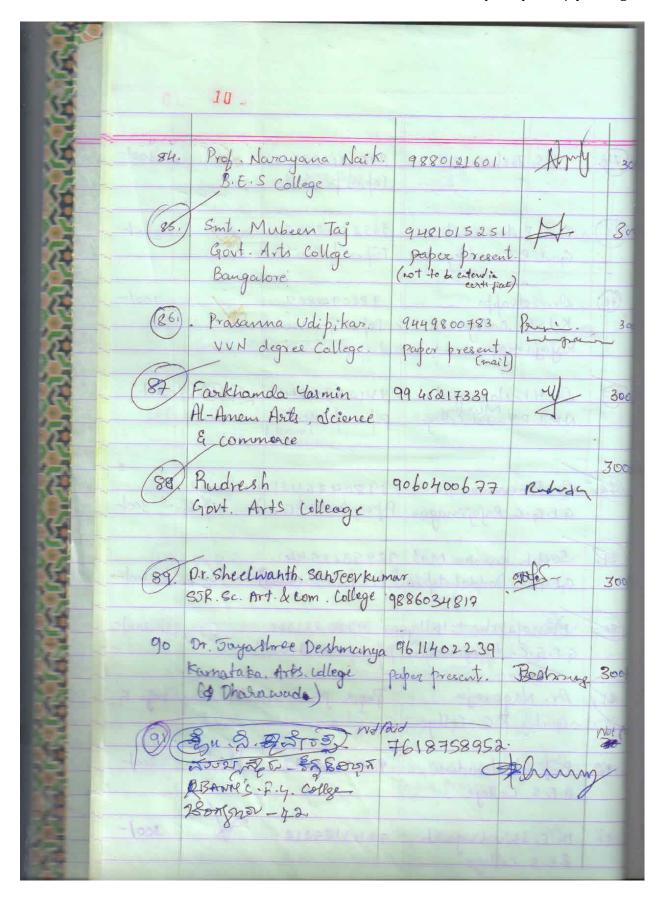

Prof. Shishira Dr. Shivaraj Byadarahhalli

Dr. Chithaiah Poojar Lt. Dr. Y. Ramesh

REGISTRATION FEE

Faculty / Research Scholar Participants/paper presenters - Rs. 300/-Student Participants/ presenters - Rs. 100/-

Registration fee may be made in the form Demand Draft in favour of "The Principal, Vijaya College",

payable at Bangalore or in cash at the time of registration.

PLEASE NOTE: NO TRAVEL SUPPORT WILL BE PROVIDED