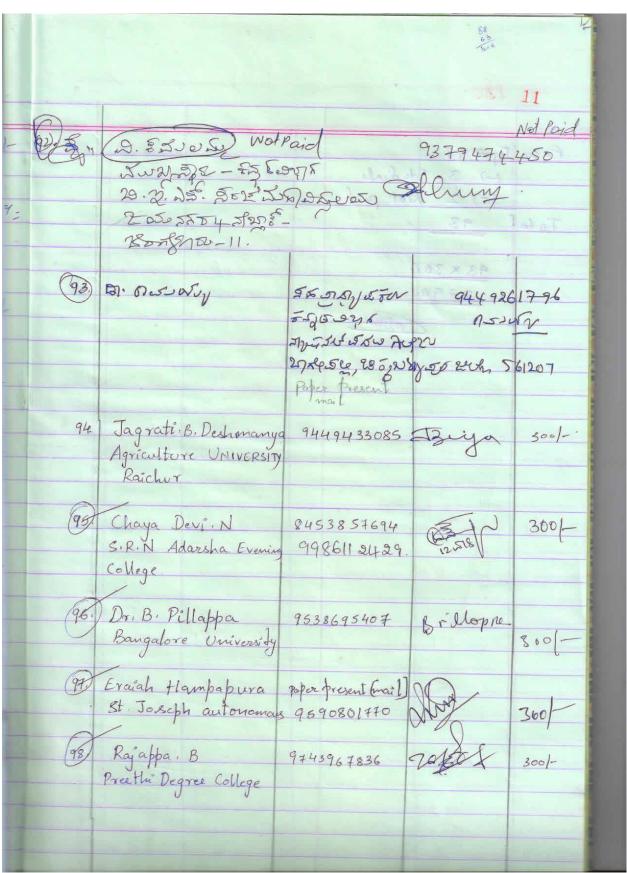

Prof. Shishira Dr. Shivaraj Byadarahhalli

Dr. Chithaiah Poojar Lt. Dr. Y. Ramesh

REGISTRATION FEE

Faculty / Research Scholar Participants/paper presenters - Rs. 300/-Student Participants/ presenters - Rs. 100/-

Registration fee may be made in the form Demand Draft in favour of "The Principal, Vijaya College",

payable at Bangalore or in cash at the time of registration.

PLEASE NOTE: NO TRAVEL SUPPORT WILL BE PROVIDED