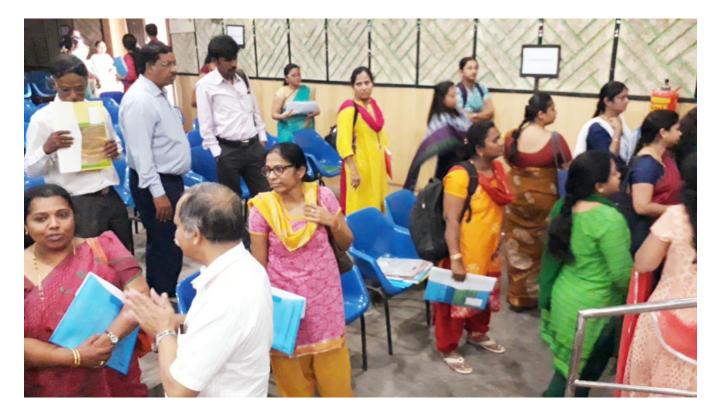

## **REPORT ON FACULTY ENRICHMENT PROGRAMME**

Workshop was conducted on March 27<sup>th</sup> 2018 by the department of Mathematics (UG), Vijaya College, BHSHES, Basavanagudi, Bangalore entitled "*FACULTY ENRICHMENT PROGRAMME*" for the teaching faculty of Mathematics under the preview of affiliated colleges of Bangalore University. The workshop was funded by the CPE (College with potential of excellence), Vijaya College, Bengaluru.

The lecture workshop was designed for the benefit of Faculty in Mathematics at under graduate level. About 80 teachers of Mathematics from different colleges under Bangalore University participated in programme.