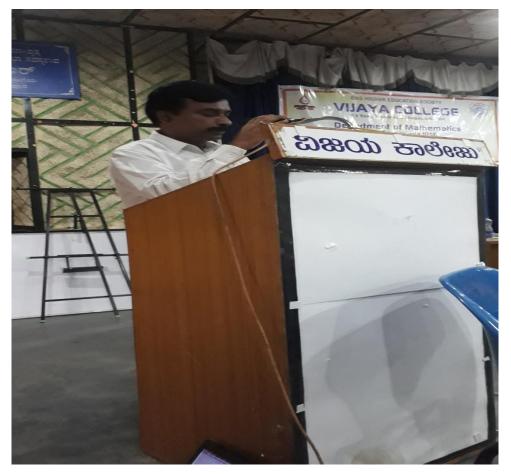

In first session, Prof. Vittal Rao, IISc gave a lecture on "Fourier analysis and its applications."

In second session and third session by **Prof. Pradeep G. Siddeshwar** of Bangalore University talked on "**Multiple Integrals and its applications**" and "**Vector Calculus and Integral Theorems and its applications**".Department of Mathematics is very grateful to the Principal of the college, secretary BHSHES, IQAC and the convener CPE, Vijaya College for