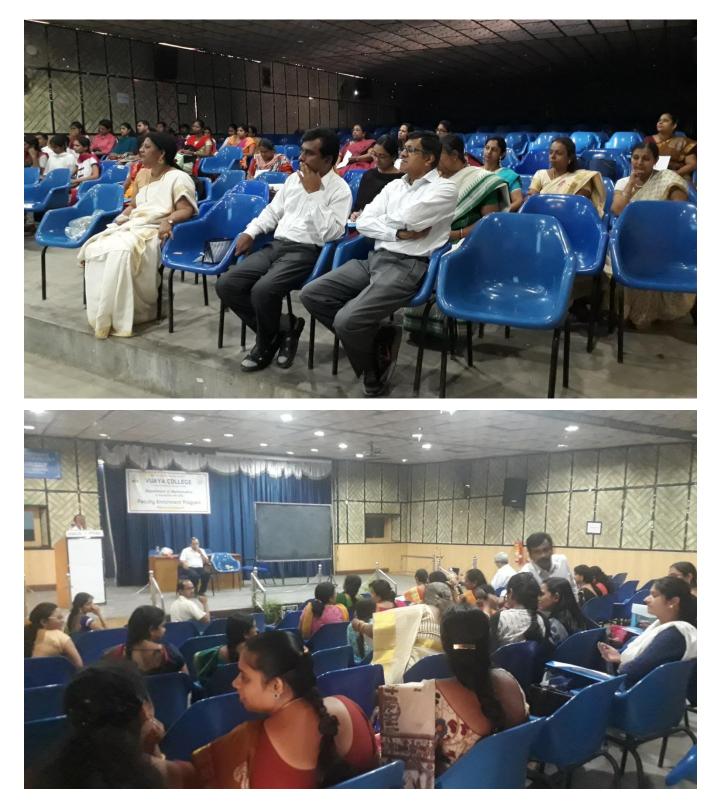

The lecture workshop was designed for the benefit of Faculty in Mathematics at under graduate level. About 80 teachers of Mathematics from different colleges under Bangalore University participated in programme.