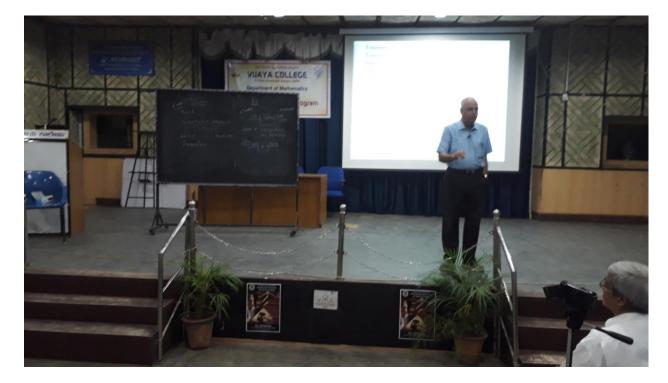

In first session, Prof. Vittal Rao, IISc gave a lecture on "Fourier analysis and its applications."

In second session and third session by **Prof. Pradeep G. Siddeshwar** of Bangalore University talked on "**Multiple Integrals and its applications**" and "**Vector Calculus and Integral Theorems and its applications**".Department of Mathematics is very grateful to the Principal of the college, secretary BHSHES, IQAC and the convener CPE, Vijaya College for