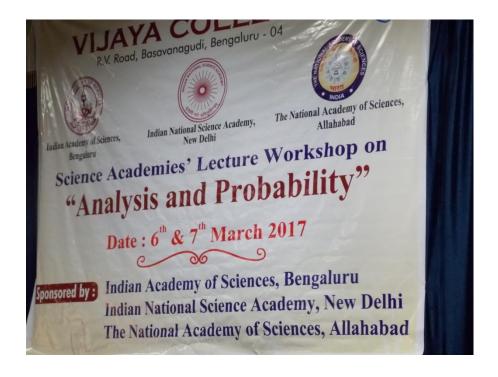

# TWO-DAY WORKSHOP ENTITLED "SCIENCE ACADEMIES LECTURE WORKSHOP" ON "ANALYSIS AND PROBABILITY"

On March 6<sup>th</sup> and 7<sup>th</sup>, 2017, Department of Mathematics, Vijaya College, BHSHES, Basavanagudi, Bangalore hosted a two-day workshop entitled "Science Academies lecture workshop" on "Analysis and Probability". The workshop was funded by Indian Academy of Sciences, Bengaluru, Indian National Science Academy, New Delhi and The National Academy of Sciences, Allahabad. Professor **Dr.Gadadhar Mishra**, chairman, Department of Mathematics, Indian Institute of Science, Bangalore was the convenor for the workshop. Speakers of guest lecture were organized by the convenor

The formal inauguration held between 10.00am and 11.00am on 6<sup>th</sup> March, in the Indoor Auditorium of the college. The chief guests were **Ms Shilpa**, KAS, CAO, Department of Collegiate Education, **Prof. Pradeep G Siddeshwar**, FNSA, Director, Planning, Monitoring & Evaluation Board, Bangalore University and **Dr. B. Sury**, ISI. In his keynote address, Prof. Pradeep G Siddeshwar urged participants to make utmost use of the lectures during the workshop to pursue their interests in research and not to consider workshop as an end in itself.