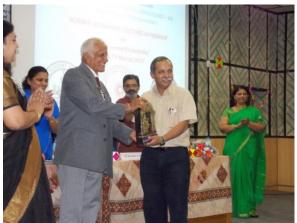

The workshop concluded with valedictory function. Chief guests were **Dr. T.D. Mahabaleswara**, **Prof. Kaushal Verma**, who addressed the gathering.

One student participant and one teacher participant expressed their views on the workshop. This was followed by vote of thanks by our Vice-Principal. Feedback forms were collected from the participants during the distribution of attendance certificate.