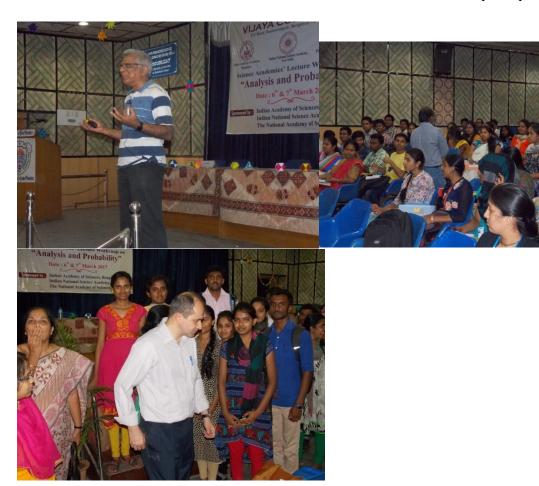

# TWO-DAY WORKSHOP ENTITLED "SCIENCE ACADEMIES LECTURE WORKSHOP" ON "ANALYSIS AND PROBABILITY"

On March 6<sup>th</sup> and 7<sup>th</sup>, 2017, Department of Mathematics, Vijaya College, BHSHES, Basavanagudi, Bangalore hosted a two-day workshop entitled "Science Academies lecture workshop" on "Analysis and Probability". The workshop was funded by Indian Academy of Sciences, Bengaluru, Indian National Science Academy, New Delhi and The National Academy of Sciences, Allahabad. Professor **Dr.Gadadhar Mishra**, chairman, Department of Mathematics, Indian Institute of Science, Bangalore was the convenor for the workshop. Speakers of guest lecture were organized by the convenor

Keynote address was followed by the tea break of 15 minutes. The series of lectures by the eminent speakers from ISI and IISc, began after the tea break. The lectures took place as per the schedule. The first session started at 11.15am by **Dr. B. Sury**, ISI on the topic "**Mathematician turns coffee into probably tea in groups**". Professor spoke in depth on probability in group theory and also introduced Nilpotent groups, Profinite groups.

In the second session **Prof. E.K. Narayanan** lectured on the topic "**Nowhere differentiable functions**". Professor initially discussed Continuity and Differentiability of functions and went on to discuss about nowhere differentiable functions later in the Session 4 between 4.00pm till 5.15pm.

Day two of the workshop opened with lecture by **Dr. Abhishek Bannerjee**, IISc at 10.00am. The topic was "**What is finiteness?**" He discussed on the finiteness of a finite dimensional vector space. The lecture was followed by a tea-break and the participants assembled at 12.00

After this lecture there was a tea break for 15 minutes followed by a talk on "Fundamental theorem of calculus" by **Dr.Gadadhar Mishra**, Convenor of the workshop. He provided solution to Layman Puzzle, "How to identify a punctured plane out of two planes?" This was followed by a lunch break.

**Prof. Kaushal Verma** delivered lecture on "**Isometries of the plane**" in the Session 8. Proof of all possible isometries present in R<sup>2</sup> was discussed. He also discussed how vector spaces can be modified without changing their basic dimensional properties.