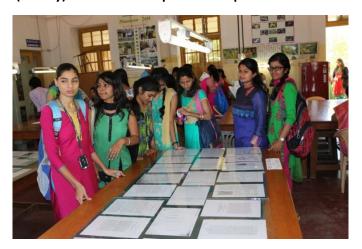

An exhibition was arranged in the Botany lab . Swamy 's books in kannada which are highly recognized in kannada literature were exhibited . Copy of about 35 research papers on his work in Botany and kannada literature and art was the main exhibit.. His concept of plant anatomy as a source of art used in cross stitch was an attraction in the exhibition. The exhibition was well received and appreciated by the guests and participants.