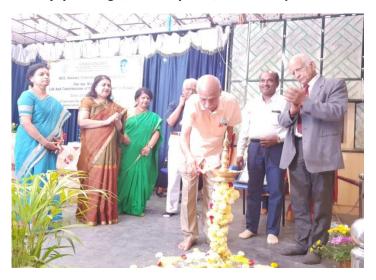

## ONE DAY WORKSHOP ON LIFE AND CONTRIBUTIONS OF PROF.BGL SWAMY TO BOTANY.

A one day workshop on the life and contributions of Prof BGL Swamy was organized by the department of Botany in association with IQAC of VIJAYAYA COLLEGE on 24.02.2018 on the occasion of BGL Swamy centenary celebrations. The inaugural function was held in the college auditorium. The chief guests were DR.R.K Ramesh Babu, Joint Director, Regional office Bengaluru, Department of Collegiate Education, Government of Karnataka and DR.L. Rajanna, Professor and Chairman, Department of Botany Bangalore University, Bengaluru.

Dr. K.V Krishnamurthy, Professor of Botany (retd) Bharatidasan University, Thiruchirapalli and Dr.C.R Nagendran, Professor of Botany (retd)Mysore University, Manasagangotri, Mysore were the guests of honour . Dr. N. Manjula, principal welcomed the chief guests and the august gathering Prof. K.S. Shailaja Programme coordinator introduced the guests to the gathering and a foreword note on the programme. .DR. T. A Balakrishna Adiga, Professor of Zoology and retired principal Vijaya PU College gave an elaborate introduction about Multifaceted personality of BGL SWAMY. Dr. A.K. Atre joint secretary BHSHES & DEAN, Vijaya college presided over the function.