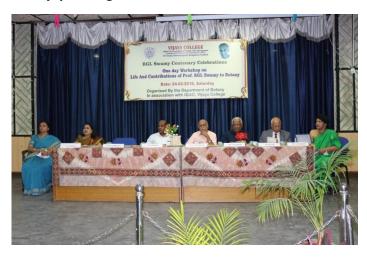

## ONE DAY WORKSHOP ON LIFE AND CONTRIBUTIONS OF PROF.BGL SWAMY TO BOTANY.

A one day workshop on the life and contributions of Prof BGL Swamy was organized by the department of Botany in association with IQAC of VIJAYAYA COLLEGE on 24.02.2018 on the occasion of BGL Swamy centenary celebrations. The inaugural function was held in the college auditorium. The chief guests were DR.R.K Ramesh Babu, Joint Director, Regional office Bengaluru, Department of Collegiate Education, Government of Karnataka and DR.L. Rajanna, Professor and Chairman, Department of Botany Bangalore University, Bengaluru.

Dr. K.V Krishnamurthy, Professor of Botany (retd) Bharatidasan University, Thiruchirapalli and Dr.C.R Nagendran, Professor of Botany (retd)Mysore University, Manasagangotri, Mysore were the guests of honour . Dr. N. Manjula, principal welcomed the chief guests and the august gathering Prof. K.S. Shailaja Programme coordinator introduced the guests to the gathering and a foreword note on the programme. .DR. T. A Balakrishna Adiga, Professor of Zoology and retired principal Vijaya PU College gave an elaborate introduction about Multifaceted personality of BGL SWAMY. Dr. A.K. Atre joint secretary BHSHES & DEAN, Vijaya college presided over the function.