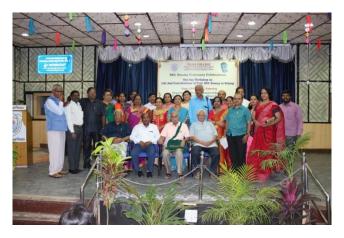

## ONE DAY WORKSHOP ON LIFE AND CONTRIBUTIONS OF PROF.BGL SWAMY TO BOTANY.

A one day workshop on the life and contributions of Prof BGL Swamy was organized by the department of Botany in association with IQAC of VIJAYAYA COLLEGE on 24.02.2018 on the occasion of BGL Swamy centenary celebrations. The inaugural function was held in the college auditorium. The chief guests were DR.R.K Ramesh Babu, Joint Director, Regional office Bengaluru, Department of Collegiate Education, Government of Karnataka and DR.L. Rajanna, Professor and Chairman, Department of Botany Bangalore University, Bengaluru.

Dr. K.V Krishnamurthy, Professor of Botany (retd) Bharatidasan University, Thiruchirapalli and Dr.C.R Nagendran, Professor of Botany (retd)Mysore University, Manasagangotri, Mysore were the guests of honour . Dr. N. Manjula, principal welcomed the chief guests and the august gathering Prof. K.S. Shailaja Programme coordinator introduced the guests to the gathering and a foreword note on the programme. .DR. T. A Balakrishna Adiga, Professor of Zoology and retired principal Vijaya PU College gave an elaborate introduction about Multifaceted personality of BGL SWAMY. Dr. A.K. Atre joint secretary BHSHES & DEAN, Vijaya college presided over the function.