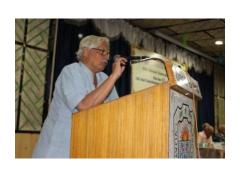

Dr KV Krishnamurthy Professor of Botany (retd) Bharatidasan University, Thiruchirapalli delivered highly informative talk on contributions of BGL Swamy . He spoke in detail the work of Swamy on embryology , conduplicate theory, vessl less angiosperms. He is the last PhD student of Prof. Swamy and he shared his valuable experience in research in Swamy 's lab. He also gave us a very informative ppt presentation.

Dr CR Nagendran, Professor of Botany (retd) Mysore University, Manasagangotri, Mysore,gave a glimpse of Swamy's life. He shared his experiences with BGL Swamy. He quoted instances about him as professor in Mysore university, as a research guide and a writer. He showed slides of his books and some rare photographs. His talk was thoroughly enjoyed by teacher participants and students as well.