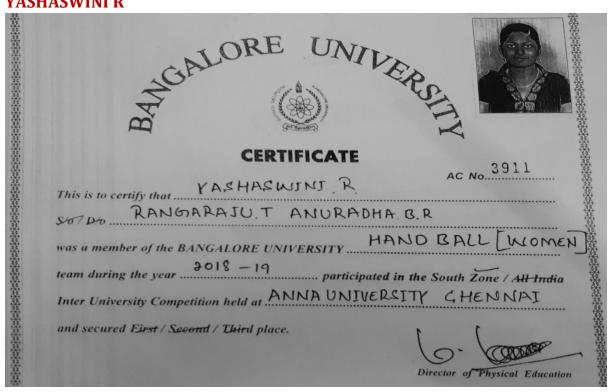

nas sec                                           |
| Men Group. His / Her record being 42.9                                                   | Sec.                                              |
| 3rd, 4th & 5th September 2018 held at Moodbidri, Dakshina Kannada. His                   | s / Her Date of birth                             |
| Solution                                                                                 |                                                   |
| Sunli Kumar Shetty President                                                             | A. Rajavelu                                       |
| Karnataka Athletics Association                                                          | Hon. Secretary<br>Karnataka Athletics Association |

## **YASHASWINI R**



### BHS HIGHER EDUCATION SOCIETY

## VIJAYA COLLEGE

R V ROAD, BASAVANAGUDI, BANGALORE – 560 004 (ACCREDITED BY NAAC WITH 'B'GRADE & RECOGNIZED BY UGC AS CPE)

EMAIL ID: principal@vijayacollege.ac.in

### **VARUNS**

| BENGALURU CENTRAL  Acridado deog egengon  White accident ac pounds as     | ERSITY ERSITY                                                |
|---------------------------------------------------------------------------|--------------------------------------------------------------|
| This is to certify that Varuy . S.                                        | im ( , , , , , )                                             |
| S/o/D/o. Shashedhas . N. was a member of the Bengaluru Central University | ityNeLball (Men.)<br>rticipated in the South Zone / All      |
| India Inter Uni