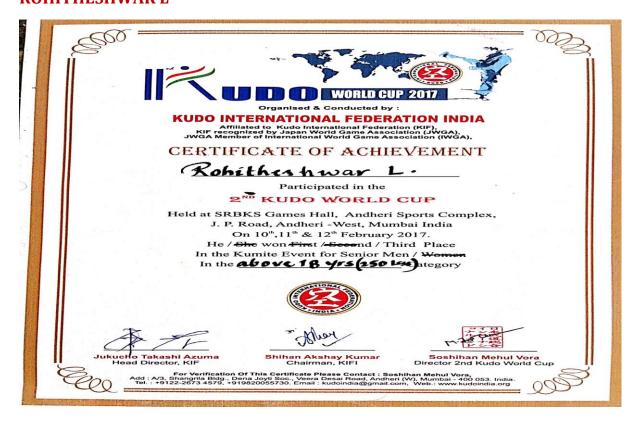

sh N.P.                                |                          |
| sia Dia Prak            | a,sh. N. M. represe                        | enting Vijasta           |
| College was a member of | the Chess                                  | 00                       |
| team which secured Fire | st / Second / Third Place, during the year | ear .2017-2018.          |
| team which secured ().  | \                                          | 10000                    |
|                         | Directo                                    | or of Physical Education |

### BHS HIGHER EDUCATION SOCIETY

## **VIJAYA COLLEGE**

R V ROAD, BASAVANAGUDI, BANGALORE – 560 004 (ACCREDITED BY NAAC WITH 'B'GRADE & RECOGNIZED BY UGC AS CPE)

EMAIL ID: principal@vijayacollege.ac.in



### **ROHITHESHWAR L**