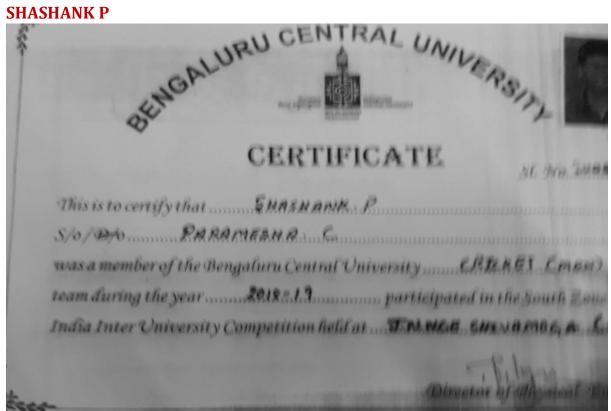

BY UGC AS CPE)

EMAIL ID: principal@vijayacollege.ac.in

### **VARUNS**

| BENGALURU CENTRAL  Acridado deog egengon  White accident ac pounds as     | ERSITY ERSITY                                                |
|---------------------------------------------------------------------------|--------------------------------------------------------------|
| This is to certify that Varuy . S.                                        | im ( , , , , , )                                             |
| S/o/D/o. Shashedhas . N. was a member of the Bengaluru Central University | ityNeLball (Men.)<br>rticipated in the South Zone / All      |
| India Inter University Competition held at                                | mil Mady the Edu & Sport Uni- Director of Physical Education |

### **SHASHANK P**



## BHS HIGHER EDUCATION SOCIETY

## **VIJAYA COLLEGE**

R V ROAD, BASAVANAGUDI, BANGALORE – 560 004 (ACCREDITED BY NAAC WITH 'B'GRADE & RECOGNIZED BY UGC AS CPE)

EMAIL ID: principal@vijayacollege.ac.in

### **SATESH T**

| </th <th></th> <th></th>