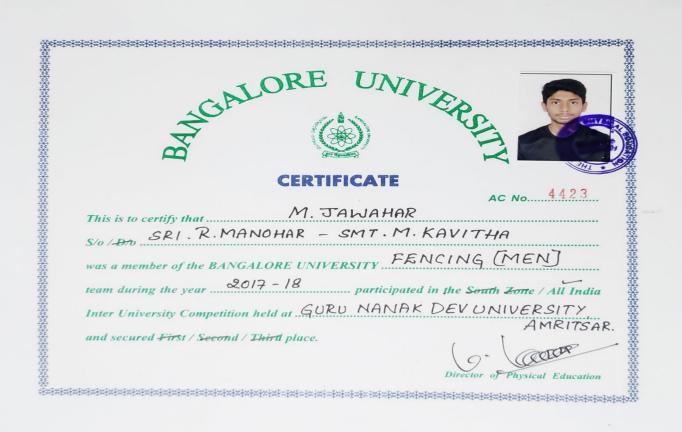

### **JAWAHAR M**

## **VIJAYA COLLEGE**

R V ROAD, BASAVANAGUDI, BANGALORE – 560 004 (ACCREDITED BY NAAC WITH 'B'GRADE & RECOGNIZED BY UGC AS CPE)

EMAIL ID: principal@vijayacollege.ac.in

| GALORE                                                                    | UNIVE             |       |          |
|---------------------------------------------------------------------------|-------------------|-------|----------|
| m m                                                                       | EICATE            | RESTA |          |
|                                                                           | TOTTE             |       |          |
| This is to certify that M. Jawahar  S/o/-D/o SRI. R. MANOHAR & SMT. M. K. |                   |       | •••••    |
| was a member of the BANGALORE UN                                          |                   |       | •••••    |
|                                                                           |                   |       |          |
| team during the year2016-17                                               |                   |       | II India |
| Inter University Competition held at                                      | D. UNIV. AMRITSAR |       |          |
| and secured <del>First /- Second /- Third-pla</del>                       | <del>3e.</del>    | 1     | 500      |