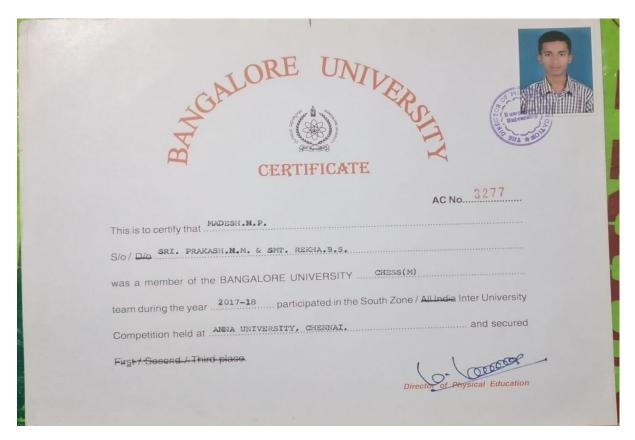

## **MADESH N P**

| SCALORE UN                                                                              | IVERS OF                            |
|-----------------------------------------------------------------------------------------|-------------------------------------|
| CERTIFICAT                                                                              | E                                   |
|                                                                                         | AC No. 2953                         |
| This is to certify that MADESH.N.P.                                                     |                                     |
| S/o / D/o SRI. PRAKASH.N.M. & SMT. REKHA.B.S.  was a member of the BANGALORE UNIVERSITY |                                     |
| team during the yearpartici                                                             | pated in the South Zone / All India |
| Inter University Competition held at WEL TECH UNIV                                      | ERSITY, CHENNAI.                    |
| and secured First / Second / Third-place                                                | O- CONTRACTOR                       |
|                                                                                         | Director of Physical Education      |