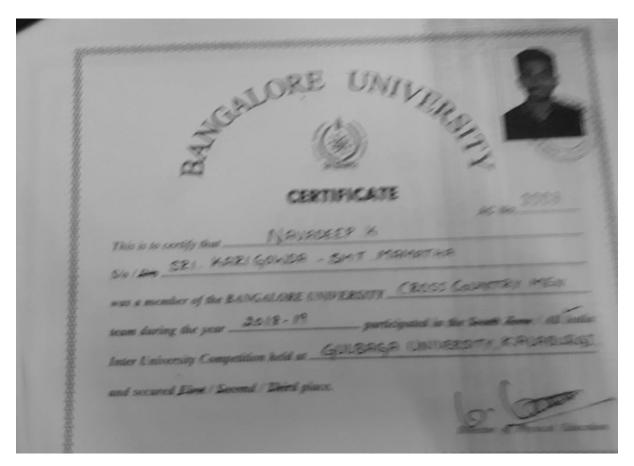

### **NAVADEEP K**

| W CA                    | LORE UNIVERSE                                                                |  |
|-------------------------|------------------------------------------------------------------------------|--|
| INTER C                 | COLLEGIATE ATHLETIC MEET                                                     |  |
| This is to certify that | avadee)                                                                      |  |
| representing Vý         | avadeed  ay Main  College, won the  Half Marathon                            |  |
| for the year 208 2089   | Time / Distance / Height 1 Hr 21: 05.0 Mints  Director of Physical Education |  |