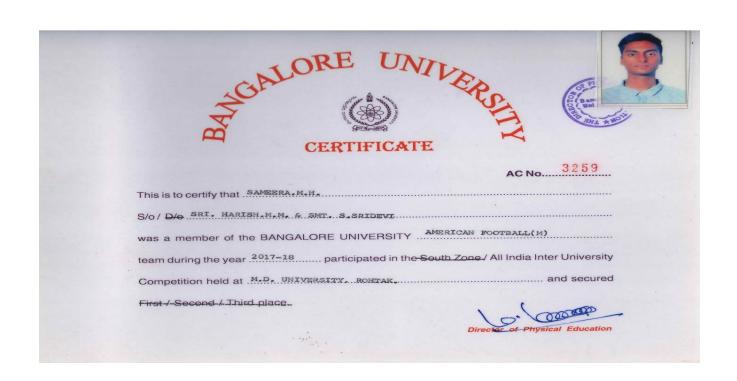

#### SAMEERA M H

| *****                                   | LORE UNIV                                                                 |
|-----------------------------------------|---------------------------------------------------------------------------|
|                                         | EGALORE UNIVERS                                                           |
| ******                                  | CERTIFICATE  AC No. 4064                                                  |
| 菱                                       | This is to certify that                                                   |
| *************************************** | S/0/D/0 SRI. HARISH. M.N - SMT. SKIDEVI. S                                |
| 菱菱                                      | was a member of the BANGALORE UNIVERSITY AMERICAN FOOT BALL [MEN]         |
| 菱                                       | team during the year                                                      |
| 菱菱                                      | Inter University Competition held at KIIT UNIVERSITY BHUBANESHWAR         |
| <b>家家</b>                               | and secured Eirst / Second / Third place.  Director of Physical Education |
| 蒸                                       |                                                                           |