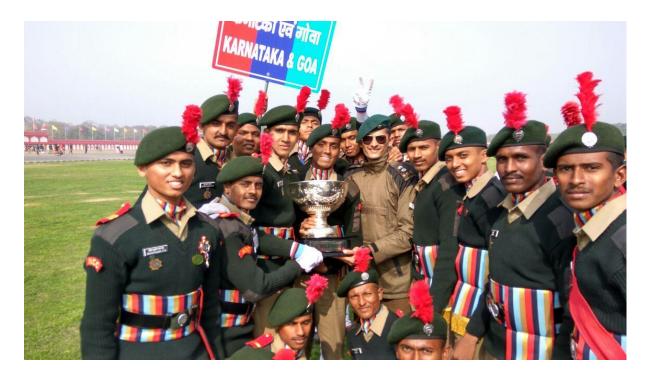

### **YOUTH EXCHANGE PROGRAMME (YEP)**

CSM Bharath Kumar N had bought laurels to our NCC when he was selected for the Republic Day Camp in 2016-17 to represent the Karnataka and GOA Directorate. He further made the NCC Office proud when he was selected for the Youth Exchange Programme in 2017-18 as a part of Indian Delegation to Nepal. YEP is the highest and prestigious Camp in NCC where overall best Cadets are chosen to represent India in friendly foreign countries.

### **DDG Commendation**

Every year the Coy is bestowed with various commendations like
Deputy Director General (DDG) Commendation, Chief Minister's
Commendation, and Director General Commendation card. This year **CSM Bharath Kumar N** has received DDG Commendation from Deputy Directorate
General of Karnataka and Goa Directorate.