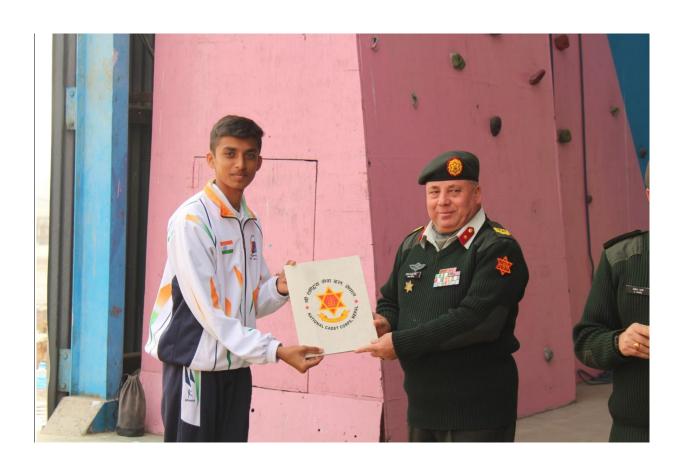

### **YOUTH EXCHANGE PROGRAMME (YEP)**

CSM Bharath Kumar N had bought laurels to our NCC when he was selected for the Republic Day Camp in 2016-17 to represent the Karnataka and GOA Directorate. He further made the NCC Office proud when he was selected for the Youth Exchange Programme in 2017-18 as a part of Indian Delegation to Nepal. YEP is the highest and prestigious Camp in NCC where overall best Cadets are chosen to represent India in friendly foreign countries.