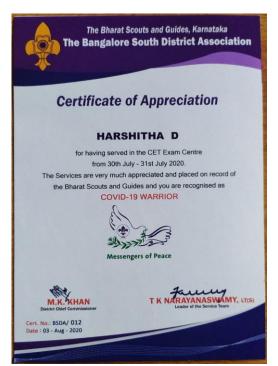

ITION RECEIVED FOR EXTENSION ACTIVITIES FROM GOVERNMENT / GOVT. RECOGNISED BODIES YEAR WISE DURING THE LAST FIVE YEARS.

Certificates of State Jamborette











#### BHS HIGHER EDUCATION SOCIETY

## **VIJAYA COLLEGE**

R V ROAD, BASAVANAGUDI, BANGALORE – 560 004 (ACCREDITED BY NAAC WITH 'B'GRADE & RECOGNIZED BY UGC AS CPE)

EMAIL ID : principal@vijayacollege.ac.in

#### **Certificates of pioneering**















## **VIJAYA COLLEGE**

R V ROAD, BASAVANAGUDI, BANGALORE – 560 004 (ACCREDITED BY NAAC WITH 'B'GRADE & RECOGNIZED BY UGC AS CPE)







## VIJAYA COLLEGE

R V ROAD, BASAVANAGUDI, BANGALORE – 560 004 (ACCREDITED BY NAAC WITH 'B'GRADE & RECOGNIZED BY UGC AS CPE)

EMAIL ID: principal@vijayacollege.ac.in

#### **AWARD LETTER 2019-12-09**

#### **Certificates of COVID warrior**









#### BHS HIGHER EDUCATION SOCIETY

### **VIJAYA COLLEGE**

R V ROAD, BASAVANAGUDI, BANGALORE – 560 004 (ACCREDITED BY NAAC WITH 'B'GRADE & RECOGNIZED BY UGC AS CPE)





## **VIJAYA COLLEGE**

R V ROAD, BASAVANAGUDI, BANGALORE – 560 004 (ACCREDITED BY NAAC WITH 'B'GRADE & RECOGNIZED BY UGC AS CPE)