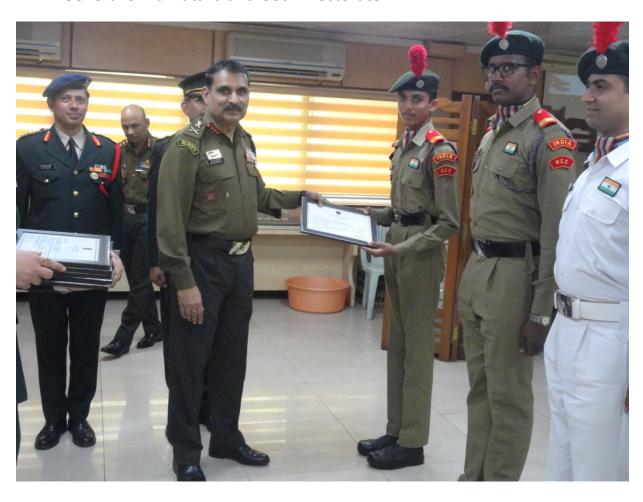

### **DDG Commendation**

Every year the Coy is bestowed with various commendations like
Deputy Director General (DDG) Commendation, Chief Minister's
Commendation, and Director General Commendation card. This year **CSM Bharath Kumar N** has received DDG Commendation from Deputy Directorate
General of Karnataka and Goa Directorate.