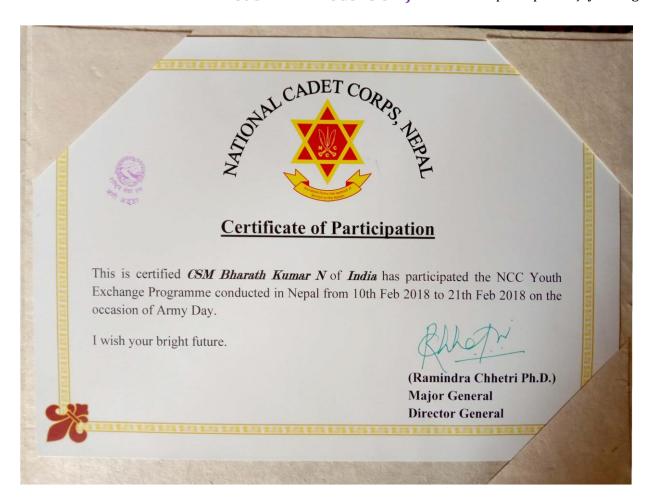

### **YOUTH EXCHANGE PROGRAMME (YEP)**

CSM Bharath Kumar N had bought laurels to our NCC when he was selected for the Republic Day Camp in 2016-17 to represent the Karnataka and GOA Directorate. He further made the NCC Office proud when he was selected for the Youth Exchange Programme in 2017-18 as a part of Indian Delegation to Nepal. YEP is the highest and prestigious Camp in NCC where overall best Cadets are chosen to represent India in friendly foreign countries.