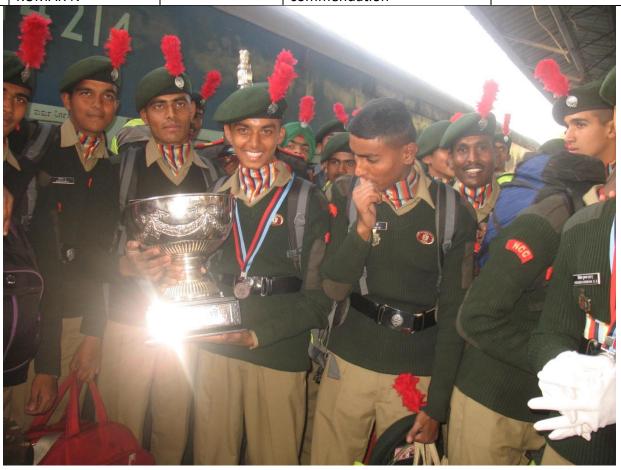

## **342- NCC - AWARDS AND RECOGNITIONS**

| SI | Name of the            | State          | Awards and                            | Academic year  |
|----|------------------------|----------------|---------------------------------------|----------------|
| No | Cadet                  | /National      | <b>Recognitions for</b>               |                |
|    |                        | Level          |                                       |                |
| 01 | CPL KUSHALA V          | National level | Won group gold medal in tent pitching | September 2016 |
| 02 | L/CPL SHALINI T        | National level | Won group gold medal ARS              | September 2016 |
| 03 | CPL BHARATH<br>KUMAR N | National level | Won bronze medal in central cultural  | January 2017   |
| 04 | CSM BHARATH<br>KUMAR N | State level    | Received DDG commendation             | January 2018   |