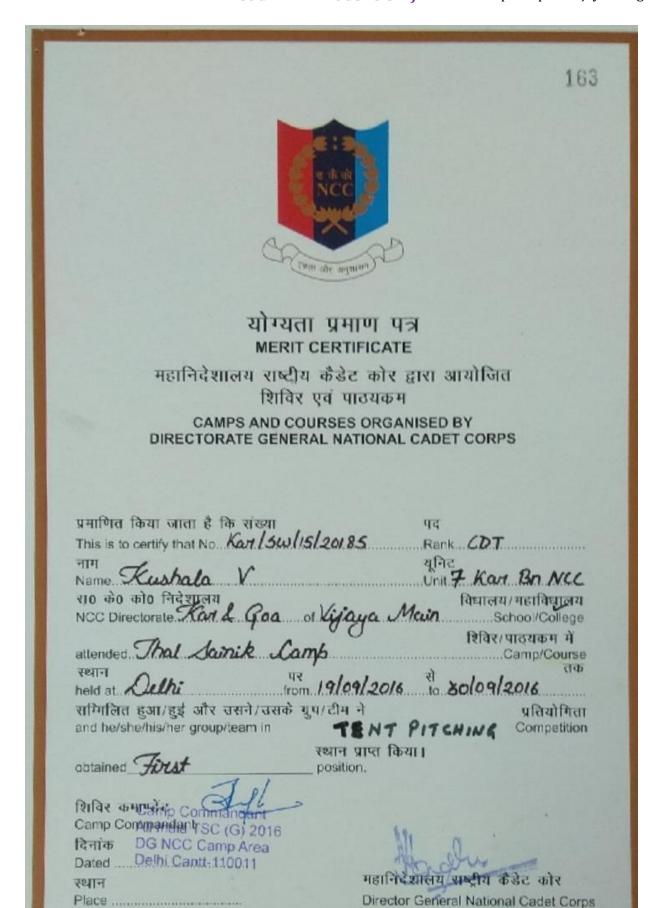

## **342- NCC - AWARDS AND RECOGNITIONS**

| SI | Name of the            | State          | Awards and                            | Academic year  |
|----|------------------------|----------------|---------------------------------------|----------------|
| No | Cadet                  | /National      | <b>Recognitions for</b>               |                |
|    |                        | Level          |                                       |                |
| 01 | CPL KUSHALA V          | National level | Won group gold medal in tent pitching | September 2016 |
| 02 | L/CPL SHALINI T        | National level | Won group gold medal ARS              | September 2016 |
| 03 | CPL BHARATH<br>KUMAR N | National level | Won bronze medal in central cultural  | January 2017   |
| 04 | CSM BHARATH<br>KUMAR N | State level    | Received DDG commendation             | January 2018   |