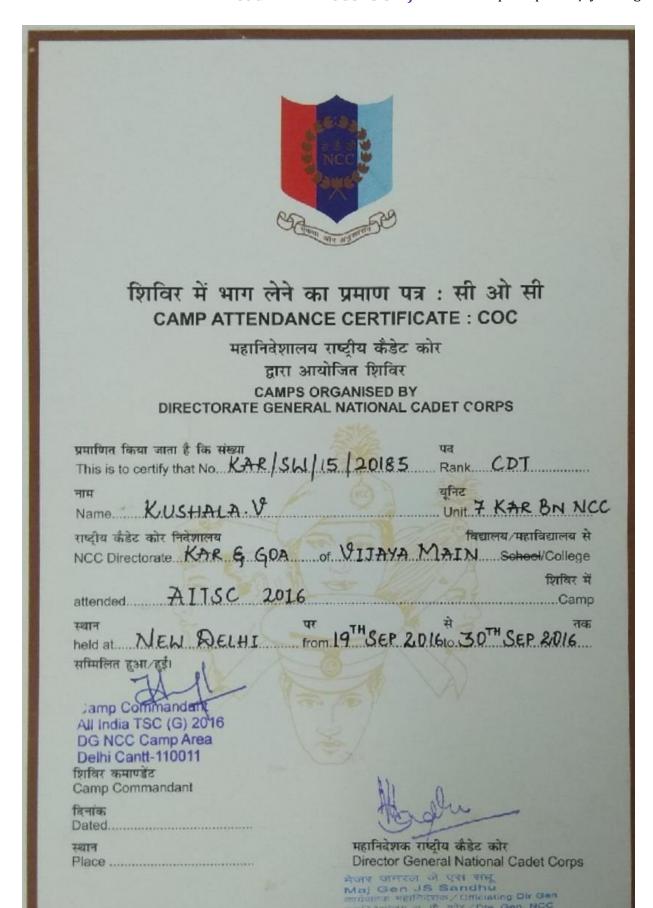

## **342- NCC - AWARDS AND RECOGNITIONS**

| SI | Name of the            | State          | Awards and                            | Academic year  |
|----|------------------------|----------------|---------------------------------------|----------------|
| No | Cadet                  | /National      | <b>Recognitions for</b>               |                |
|    |                        | Level          |                                       |                |
| 01 | CPL KUSHALA V          | National level | Won group gold medal in tent pitching | September 2016 |
| 02 | L/CPL SHALINI T        | National level | Won group gold medal ARS              | September 2016 |
| 03 | CPL BHARATH<br>KUMAR N | National level | Won bronze medal in central cultural  | January 2017   |
| 04 | CSM BHARATH<br>KUMAR N | State level    | Received DDG commendation             | January 2018   |