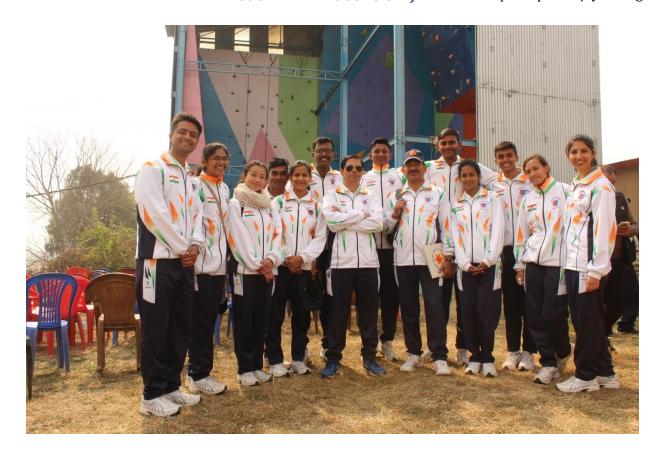

### **YOUTH EXCHANGE PROGRAMME (YEP)**

CSM Bharath Kumar N had bought laurels to our NCC when he was selected for the Republic Day Camp in 2016-17 to represent the Karnataka and GOA Directorate. He further made the NCC Office proud when he was selected for the Youth Exchange Programme in 2017-18 as a part of Indian Delegation to Nepal. YEP is the highest and prestigious Camp in NCC where overall best Cadets are chosen to represent India in friendly foreign countries.