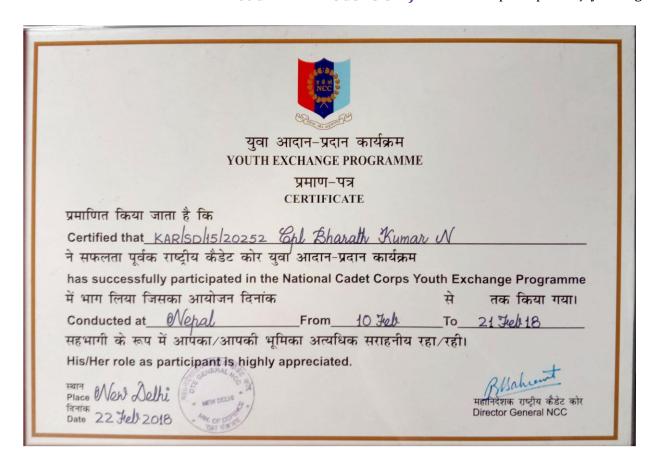

### **YOUTH EXCHANGE PROGRAMME (YEP)**

CSM Bharath Kumar N had bought laurels to our NCC when he was selected for the Republic Day Camp in 2016-17 to represent the Karnataka and GOA Directorate. He further made the NCC Office proud when he was selected for the Youth Exchange Programme in 2017-18 as a part of Indian Delegation to Nepal. YEP is the highest and prestigious Camp in NCC where overall best Cadets are chosen to represent India in friendly foreign countries.