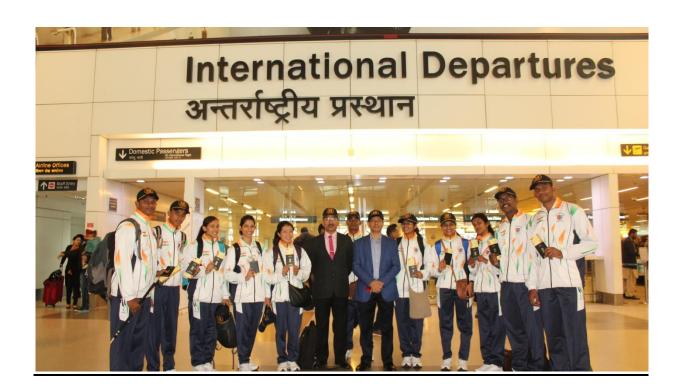

### **YOUTH EXCHANGE PROGRAMME (YEP)**

CSM Bharath Kumar N had bought laurels to our NCC when he was selected for the Republic Day Camp in 2016-17 to represent the Karnataka and GOA Directorate. He further made the NCC Office proud when he was selected for the Youth Exchange Programme in 2017-18 as a part of Indian Delegation to Nepal. YEP is the highest and prestigious Camp in NCC where overall best Cadets are chosen to represent India in friendly foreign countries.