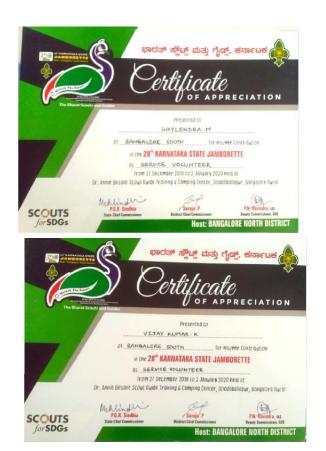

ASAVANAGUDI, BANGALORE – 560 004
(ACCREDITED BY NAAC WITH 'B'GRADE & **RECOGNIZED BY UGC AS CPE)** 





## **VIJAYA COLLEGE**

R V ROAD, BASAVANAGUDI, BANGALORE – 560 004 (ACCREDITED BY NAAC WITH 'B'GRADE & RECOGNIZED BY UGC AS CPE)



### **BHS HIGHER EDUCATION SOCIETY**

VIJAYA COLLEGE

R V ROAD, BASAVANAGUDI, BANGALORE – 560 004
(ACCREDITED BY NAAC WITH 'B'GRADE & **RECOGNIZED BY UGC AS CPE)** 



#### BHS HIGHER EDUCATION SOCIETY

### **VIJAYA COLLEGE**

R V ROAD, BASAVANAGUDI, BANGALORE – 560 004 (ACCREDITED BY NAAC WITH 'B'GRADE & RECOGNIZED BY UGC AS CPE)

EMAIL ID: principal@vijayacollege.ac.in

TOTAL NUMBER OF AWARDS AND RECOGNITION RECEIVED FOR EXTENSION ACTIVITIES FROM GOVERNMENT / GOVT. RECOGNISED BODIES YEAR WISE DURING THE LAST FIVE YEARS.

Certificates of State Jamborette











#### BHS HIGHER EDUCATION SOCIETY

## **VIJAYA COLLEGE**

R V ROAD, BASAVANAGUDI, BANGALORE – 560 004 (ACCREDITED BY NAAC WITH 'B'GRADE & RECOGNIZED BY UGC AS CPE)

EMAIL ID : principal@vijayacollege.ac.in

#### **Certificates of pioneering**















## **VIJAYA COLLEGE**

R V ROAD, BASAVANAGUDI, BANGALORE – 560 004 (ACCREDITED BY NAAC WITH 'B'GRADE & RECOGNIZED BY UGC AS CPE)







## VIJAYA COLLEGE

R V ROAD, BASAVANAGUDI, BANGALORE – 560 004 (ACCREDITED BY NAAC WITH 'B'GRADE & RECOGNIZED BY UGC AS CPE)

EMAIL ID: principal@vijayacollege.ac.in

#### **AWARD LETTER 2019-12-09**

#### **Certificates of COVID warrior**









#### BHS HIGHER EDUCATION SOCIETY

### **VIJAYA COLLEGE**

R V ROAD, BASAVANAGUDI, BANGALORE – 560 004 (ACCREDITED BY NAAC WITH 'B'GRADE & RECOGNIZ