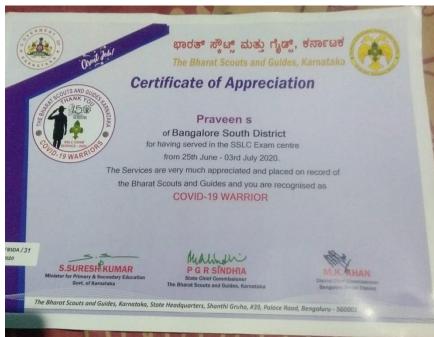

ION RECEIVED FOR EXTENSION ACTIVITIES FROM GOVERNMENT / GOVT. RECOGNISED BODIES YEAR WISE DURING THE LAST FIVE YEARS.

Certificates of State Jamborette











#### BHS HIGHER EDUCATION SOCIETY

## **VIJAYA COLLEGE**

R V ROAD, BASAVANAGUDI, BANGALORE – 560 004 (ACCREDITED BY NAAC WITH 'B'GRADE & RECOGNIZED BY UGC AS CPE)

EMAIL ID : principal@vijayacollege.ac.in

#### **Certificates of pioneering**















## **VIJAYA COLLEGE**

R V ROAD, BASAVANAGUDI, BANGALORE – 560 004 (ACCREDITED BY NAAC WITH 'B'GRADE & RECOGNIZED BY UGC AS CPE)







## VIJAYA COLLEGE

R V ROAD, BASAVANAGUDI, BANGALORE – 560 004 (ACCREDITED BY NAAC WITH 'B'GRADE & RECOGNIZED BY UGC AS CPE)

EMAIL ID: principal@vijayacollege.ac.in

#### **AWARD LETTER 2019-12-09**

#### **Certificates of COVID warrior**









#### BHS HIGHER EDUCATION SOCIETY

### **VIJAYA COLLEGE**

R V ROAD, BASAVANAGUDI, BANGALORE – 560 004 (ACCREDITED BY NAAC WITH 'B'GRADE & RECOGNIZED BY UGC AS CPE)





## **VIJAYA COLLEGE**

R V ROAD, BASAVANAGUDI, BANGALORE – 560 004 (ACCREDITED BY NAAC WITH 'B'GRADE & RECOGNIZED BY UGC AS CPE)