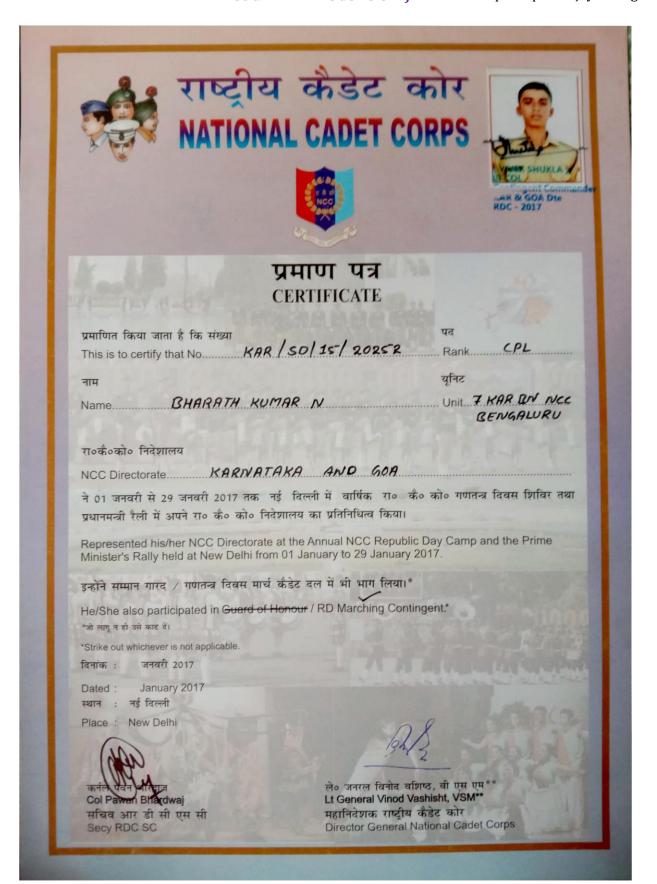

### **YOUTH EXCHANGE PROGRAMME (YEP)**

CSM Bharath Kumar N had bought laurels to our NCC when he was selected for the Republic Day Camp in 2016-17 to represent the Karnataka and GOA Directorate. He further made the NCC Office proud when he was selected for the Youth Exchange Programme in 2017-18 as a part of Indian Delegation to Nepal. YEP is the highest and prestigious Camp in NCC where overall best Cadets are chosen to represent India in friendly foreign countries.