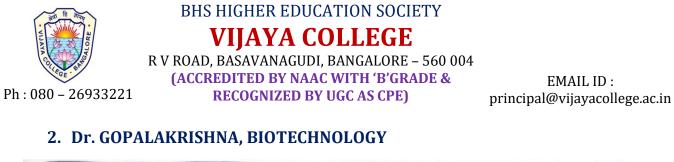

## BHS HIGHER EDUCATION SOCIETY

VIJAYA COLLEGE R V ROAD, BASAVANAGUDI, BANGALORE – 560 004 (ACCREDITED BY NAAC WITH 'B'GRADE & **RECOGNIZED BY UGC AS CPE)** 

| From,<br>Dr. S. M. Basavarajaiah<br>Assistant Professor<br>P.G. Department of Chemistry<br>Vijaya College, R.V. Road, Basavanagudi<br>Bengaluru-560 004 |  |
|---------------------------------------------------------------------------------------------------------------------------------------------------------|--|
| 10,                                                                                                                                                     |  |
| <b>The Secretary</b><br>South Western Regional Office,<br>PK Block, Gandhi Nagar, Bengaluru-560 009.                                                    |  |
| Forwarded through The Principal, Vijaya College, R.V. Road, Basavanagudi, Bengaluru-560 004.                                                            |  |
| Sub: Regarding submission of Final Report for the Minor Research Project sanctioned                                                                     |  |
| under All plan by University Grant Commission.                                                                                                          |  |
| 1047 10/13-10/1ABA05//0GC-SWRO, Dated: 25/04/2016                                                                                                       |  |
| 2. 2029-MRP/15-16/KABA057/UGC-SWRO, Dated: 14/11/2018                                                                                                   |  |
| Dear Sir/Madam,                                                                                                                                         |  |
| As per above subject and reference, herewith I am submitting Final Report for the                                                                       |  |
| Minor research project under XII plan for University Grant commission entitled with "Design,                                                            |  |
| Synthesis and Evaluation of Biological Activity of Novel Indole Derivatives" (2029-                                                                     |  |
| MRP/15-16/KABA057/UGC-SWRO, Dated: 25/04/2016). The utilization certificate of the                                                                      |  |
| above said project already submitted to UGC, SWRO on 20-05-2019.                                                                                        |  |
| Kindly acknowledge and do the needful.                                                                                                                  |  |
| Thanking you,                                                                                                                                           |  |
| Forwarded to The Secretary, SWRO, USIC Yours faithfully,<br>H-s. Balatriffe<br>Principal //9<br>Viewa College Bangalore - A (Dr. Basavarajalah S. M.)   |  |
| Vijaya College Bangalore - 4 (Dr. Basavarajalah S. M.)<br>Principal Investigator                                                                        |  |
| Enclosures:<br>1. Annexure III, IV, V (Xerox copy), VI and VII along with Final Report of the<br>project.                                               |  |
|                                                                                                                                                         |  |
|                                                                                                                                                         |  |